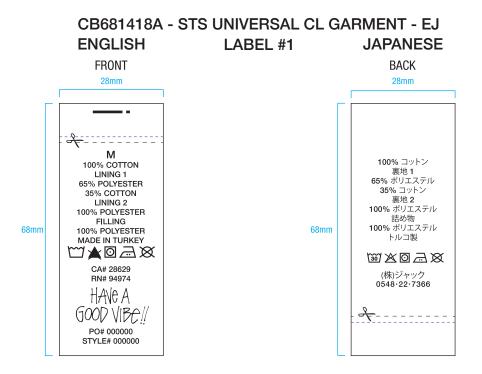

ALL CARE AND CONTENT LABELS WILL BE ORDERED FROM AVERY DENISON.
ONLY THE ENGLISH NEEDS TO BE FILLED IN ON FORM.
AVERY DENISON WILL PROVIDE ALL OTHER LANGUAGES.
SEND COMPLETED ORDER FORM TO:

Selina Wang <selina.wang1@ap.averydennison.com> Phone +86 20 32335525

NOTE: THESE ARE EXAMPLES OF LABELS AND NOT FINAL ART BOTH LABELS MUST BE SEWN IN PRODUCT