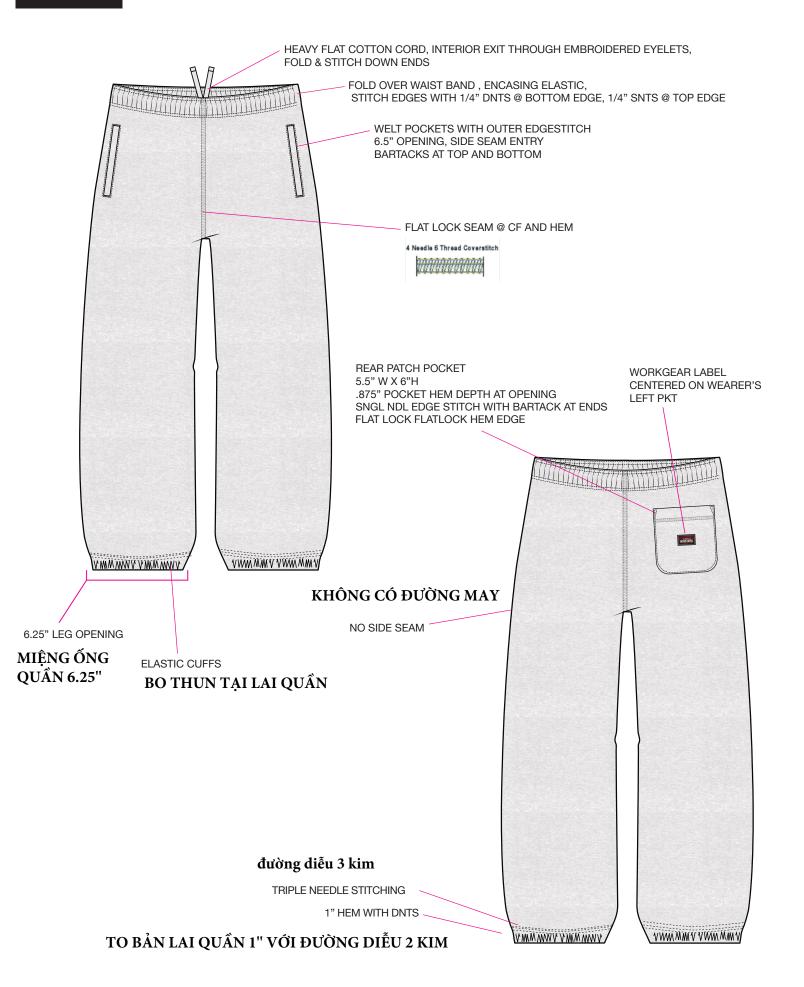

#### FABRIC / SHELL

|             | C2303125/C2300708 - LIGHT BRUSH FLEECE<br>100% COTTON B/W, WEIGHT:530 G/M2 SILVER MIX | EMBELLISHMENT | EXTERIOR LABEL                           |
|-------------|---------------------------------------------------------------------------------------|---------------|------------------------------------------|
|             | FTY SOURCE JERSEY POCKETING                                                           | WASH          | PC DYE, ENZYME WASH (EXCEPT ASH HEATHER) |
| THREAD SIZE | T40                                                                                   | SPI           | 10~12 SPI                                |

### **COLORWAY FABRIC AND TRIMS CHART**

|                   | COLORWAY 1       | COLORWAY 2                        | COLORWAY 3  | COLORWAY 4 | COLORWAY 5 |  |
|-------------------|------------------|-----------------------------------|-------------|------------|------------|--|
| COLORWAY          | WASHED BLACK     | NAVY                              | ASH HEATHER |            |            |  |
| FABRIC BASE COLOR | 19-4008 TCX      | 19-3923 TCX<br>TO MATCH 1ST PROTO | SILVER MIX  |            |            |  |
| THREAD COLOR      | DTM              | DTM                               | DTM         |            |            |  |
| DRAWCORD COLOR    | DTM              | DTM                               | DTM         |            |            |  |
|                   |                  |                                   |             |            |            |  |
|                   |                  |                                   |             |            |            |  |
|                   |                  |                                   |             |            |            |  |
|                   |                  |                                   |             |            |            |  |
|                   |                  |                                   |             |            |            |  |
|                   |                  |                                   |             |            |            |  |
|                   |                  |                                   |             |            |            |  |
| -                 |                  |                                   |             |            |            |  |
|                   |                  |                                   |             |            |            |  |
|                   |                  |                                   |             |            |            |  |
|                   |                  |                                   |             |            |            |  |
|                   |                  |                                   |             |            |            |  |
|                   |                  |                                   |             |            |            |  |
| 3/8" FLAT COTTON  | DRAWCORD INT. WI | AND HEM                           |             |            |            |  |
|                   |                  |                                   |             |            |            |  |

## STYLE #116720 WORKGEAR SWEATPANT