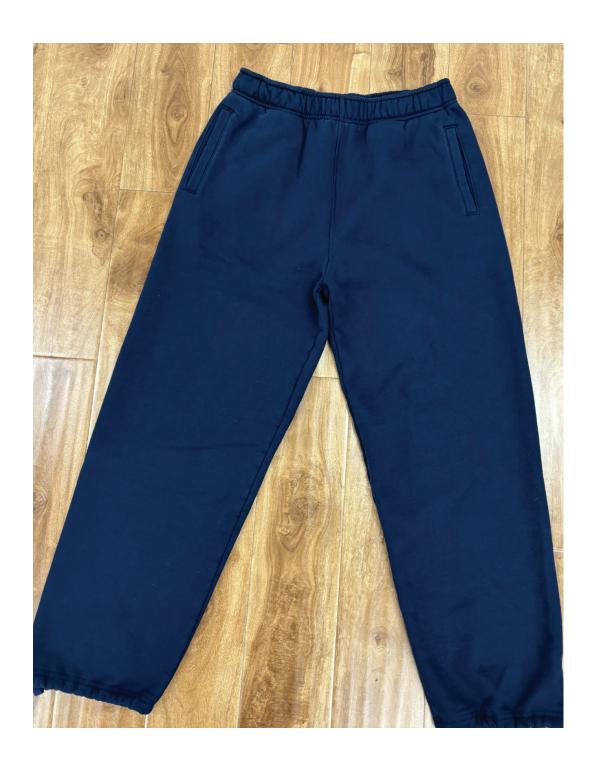

### **COLORWAY FABRIC AND TRIMS CHART**

|                   | COLORWAY 1       | COLORWAY 2                        | COLORWAY 3  | COLORWAY 4 | COLORWAY 5 |  |
|-------------------|------------------|-----------------------------------|-------------|------------|------------|--|
| COLORWAY          | WASHED BLACK     | NAVY                              | ASH HEATHER |            |            |  |
| FABRIC BASE COLOR | 19-4008 TCX      | 19-3923 TCX<br>TO MATCH 1ST PROTO | SILVER MIX  |            |            |  |
| THREAD COLOR      | DTM              | DTM                               | DTM         |            |            |  |
| DRAWCORD COLOR    | DTM              | DTM                               | DTM         |            |            |  |
|                   |                  |                                   |             |            |            |  |
|                   |                  |                                   |             |            |            |  |
|                   |                  |                                   |             |            |            |  |
|                   |                  |                                   |             |            |            |  |
|                   |                  |                                   |             |            |            |  |
|                   |                  |                                   |             |            |            |  |
|                   |                  |                                   |             |            |            |  |
| -                 |                  |                                   |             |            |            |  |
|                   |                  |                                   |             |            |            |  |
|                   |                  |                                   |             |            |            |  |
|                   |                  |                                   |             |            |            |  |
|                   |                  |                                   |             |            |            |  |
|                   |                  |                                   |             |            |            |  |
| 3/8" FLAT COTTON  | DRAWCORD INT. WI | AND HEM                           |             |            |            |  |
|                   |                  |                                   |             |            |            |  |

# NAVY COLORWAY AS FIRST PROTO