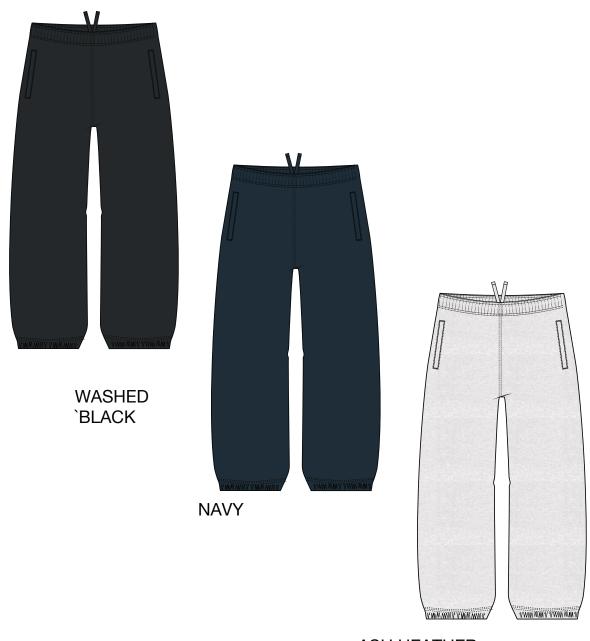

ASH HEATHER

### **COLORWAY FABRIC AND TRIMS CHART**

|                   | COLORWAY 1       | COLORWAY 2                        | COLORWAY 3  | COLORWAY 4 | COLORWAY 5 |  |
|-------------------|------------------|-----------------------------------|-------------|------------|------------|--|
| COLORWAY          | WASHED BLACK     | NAVY                              | ASH HEATHER |            |            |  |
| FABRIC BASE COLOR | 19-4008 TCX      | 19-3923 TCX<br>TO MATCH 1ST PROTO | SILVER MIX  |            |            |  |
| THREAD COLOR      | DTM              | DTM                               | DTM         |            |            |  |
| DRAWCORD COLOR    | DTM              | DTM                               | DTM         |            |            |  |
|                   |                  |                                   |             |            |            |  |
|                   |                  |                                   |             |            |            |  |
|                   |                  |                                   |             |            |            |  |
|                   |                  |                                   |             |            |            |  |
|                   |                  |                                   |             |            |            |  |
|                   |                  |                                   |             |            |            |  |
|                   |                  |                                   |             |            |            |  |
| -                 |                  |                                   |             |            |            |  |
|                   |                  |                                   |             |            |            |  |
|                   |                  |                                   |             |            |            |  |
|                   |                  |                                   |             |            |            |  |
|                   |                  |                                   |             |            |            |  |
|                   |                  |                                   |             |            |            |  |
| 3/8" FLAT COTTON  | DRAWCORD INT. WI | AND HEM                           |             |            |            |  |
|                   |                  |                                   |             |            |            |  |

# NAVY COLORWAY AS FIRST PROTO