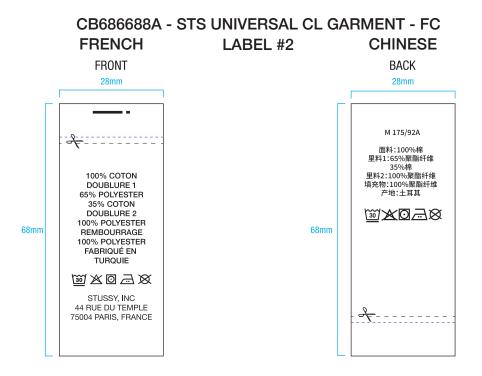

ALL CARE AND CONTENT LABELS WILL BE ORDERED FROM AVERY DENISON.
ONLY THE ENGLISH NEEDS TO BE FILLED IN ON FORM.
AVERY DENISON WILL PROVIDE ALL OTHER LANGUAGES.
SEND COMPLETED ORDER FORM TO:

Selina Wang <selina.wang1@ap.averydennison.com> Phone +86 20 32335525

NOTE: THESE ARE EXAMPLES OF LABELS AND NOT FINAL ART BOTH LABELS MUST BE SEWN IN PRODUCT