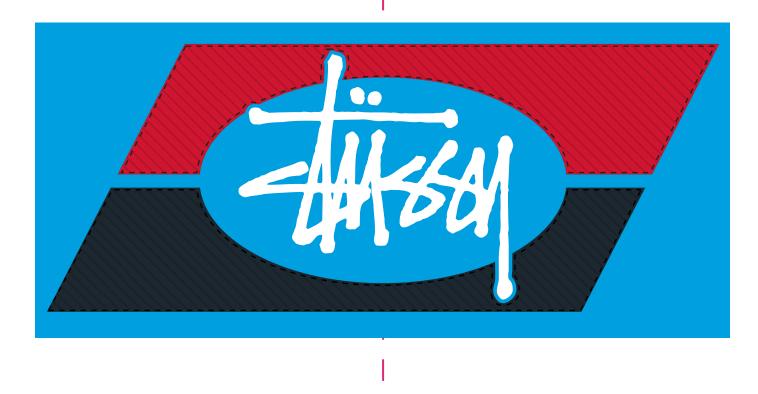

# ARTWORK @ CF OPTION 1 AND 2

TWILL APPLIQUE WITH EMBROIDERY

ART IS TO SCALE 7" W X 2.789" H

789" H

PLACEMENT: ART IS CENTERED ON CF (SEE PG. 3)

COLOR:

1)19-1763 TCX **2**)19-3923 TCX

3)11-0602 TCX

CF

# Embroider logo for both options

12.75"

**Applique technique 1**: Edge stitch (1/16") raw edge Cotton twill

**Applique technique 2**: narrow embroidered border to finish twill edge