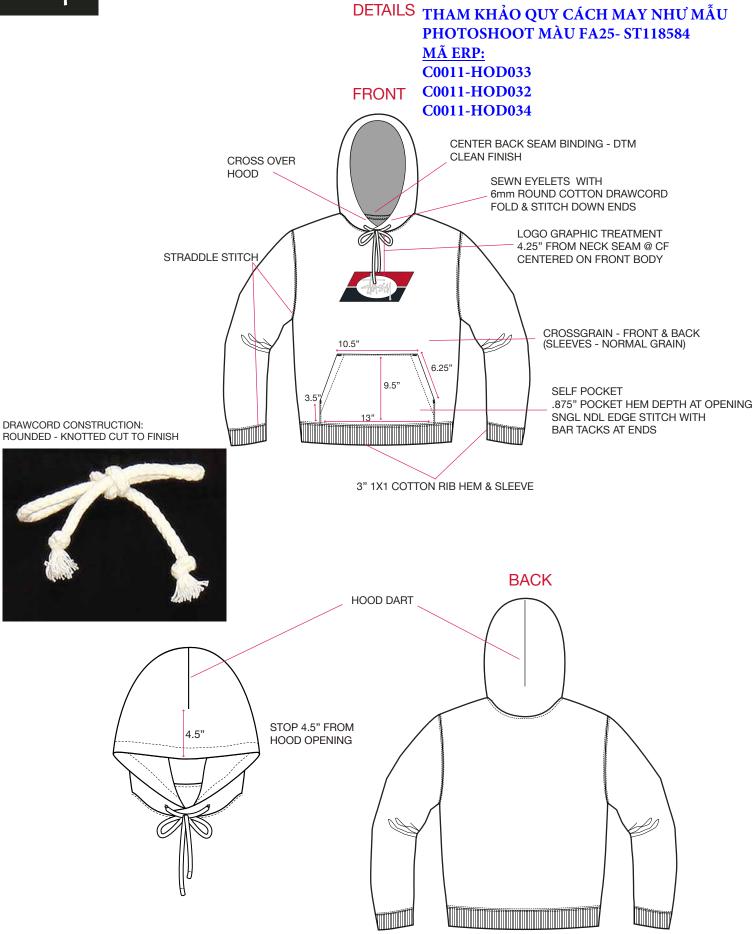

### FIT/STYLE REFERENCE

| SEASON | STYLE NO. | STYLE NAME    | REFERENCE DETAIL                 |
|--------|-----------|---------------|----------------------------------|
| FA25   | 118584    | TWO TONE HOOD | BASIC BODY SPECDETAILS AS SKETCH |
|        |           |               |                                  |

## FABRIC(S)

| FABRIC / SHELL | 66% COTTON 34% POLY 535GSM (CAMBER "LOFTY" FLEECE) | EMBELLISHMENT | TWILL + EMBROIDERY OR SCREENPRINT |  |
|----------------|----------------------------------------------------|---------------|-----------------------------------|--|
| FABRIC #2      | TACKLE TWILL (QUALITY AS SP25 #118578)             | WASH          | PIECE DYE + ENZYME GARMENT WASH   |  |
| THREAD SIZE    | T40                                                | SPI           | 10~12 SPI                         |  |