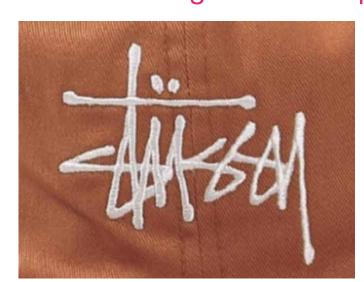

# ARTWORK @ CF **OPTION 3**

PLASTISOL AND WATERBASE INK ART IS TO SCALE

7" W X 2.789" H

PLACEMENT: ART IS CENTERED ON CF (SEE PG. 3)

COLORS:

1)19-1763 TPG

2)19-3923 TPG

3)11-0602 TPG