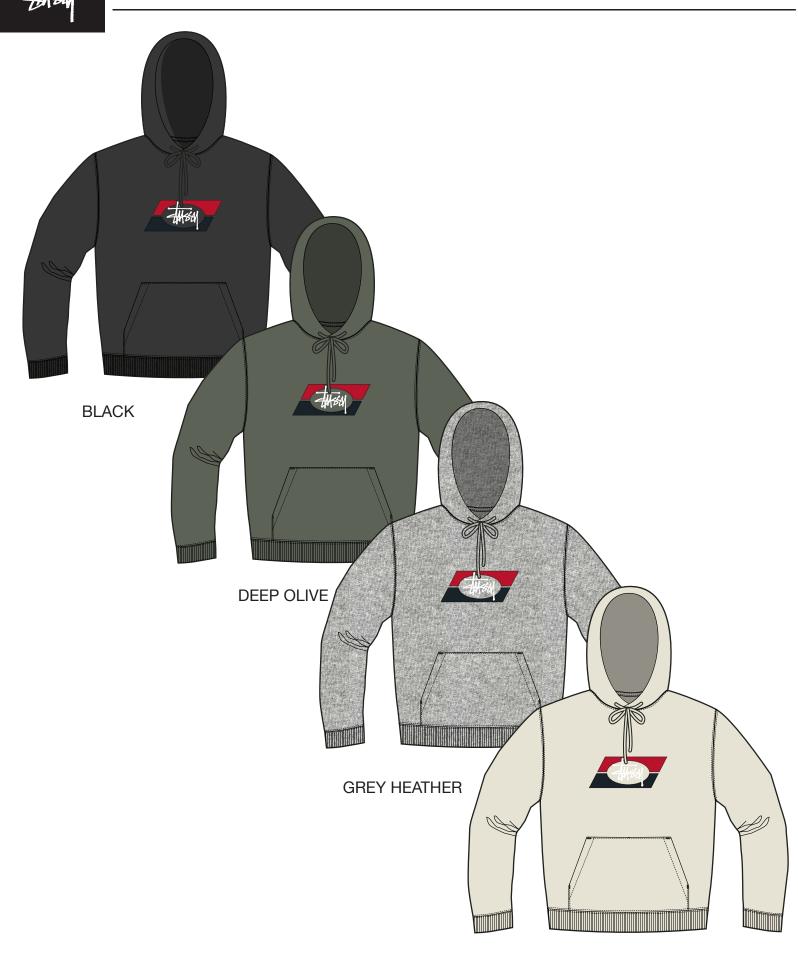

#### **COLORWAY FABRIC AND TRIMS CHART**

|                      | COLORWAY 1  | COLORWAY 2                  | COLORWAY 3   | COLORWAY 4  |  |  |
|----------------------|-------------|-----------------------------|--------------|-------------|--|--|
| COLORWAY             | BLACK       | DEEP OLIVE                  | GREY HEATHER | OFF WHITE   |  |  |
| FABRIC               | 19-4008 TCX | 19-0510 TCX,<br>18-0420 TCX | BROS B12B    | 12-4301 TCX |  |  |
| THREAD COLOR         | DTM         | DTM                         | DTM          | DTM         |  |  |
| PRINT (see art page) | (SEI        | E AR                        | T PA         | GE)         |  |  |
| RIB                  | DTM         | DTM                         | DTM          | DTM         |  |  |
| DRAWCORD             | DTM         | DTM                         | DTM          | DTM         |  |  |
| EYELET               | DTM         | DTM                         | DTM          | DTM         |  |  |
|                      |             |                             |              |             |  |  |
|                      |             |                             |              |             |  |  |
|                      |             |                             |              |             |  |  |
|                      |             |                             |              |             |  |  |
|                      |             |                             |              |             |  |  |
|                      |             |                             |              |             |  |  |
|                      |             |                             |              |             |  |  |
|                      |             |                             |              |             |  |  |
|                      |             |                             |              |             |  |  |
|                      |             |                             |              |             |  |  |
|                      |             |                             |              |             |  |  |
|                      |             |                             |              |             |  |  |