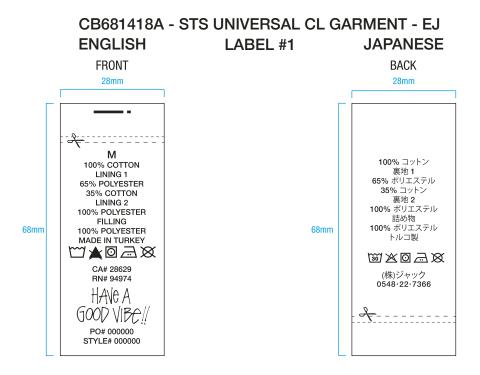

# ALL CARE AND CONTENT LABELS WILL BE ORDERED FROM AVERY DENISON. ONLY THE ENGLISH NEEDS TO BE FILLED IN ON FORM. AVERY DENISON WILL PROVIDE ALL OTHER LANGUAGES. SEND COMPLETED ORDER FORM TO:

Selina Wang <selina.wang1@ap.averydennison.com> Phone +86 20 32335525

NOTE: THESE ARE EXAMPLES OF LABELS AND NOT FINAL ART BOTH LABELS MUST BE SEWN IN PRODUCT