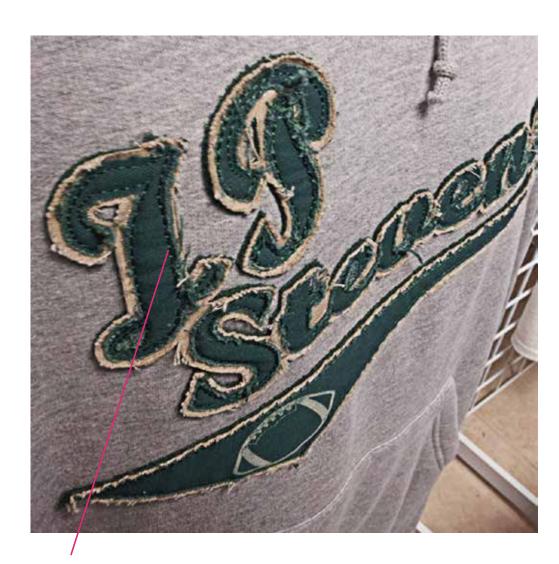

## FOLLOW REF. BELOW FOR SLIGHT SUN FADE WORN IN LOOK

# ARTWORK @ CF OPTION 1 AND 2

TWILL APPLIQUE WITH EMBROIDERY

ART IS TO SCALE 7" W X 2.789" H

789" H

PLACEMENT: ART IS CENTERED ON CF (SEE PG. 3)

COLOR:

1)19-1763 TCX **2**)19-3923 TCX

3)11-0602 TCX

# Embroider logo for both options

12.75"

**Applique technique 1**: Edge stitch (1/16") raw edge Cotton twill

**Applique technique 2**: narrow embroidered border to finish twill edge