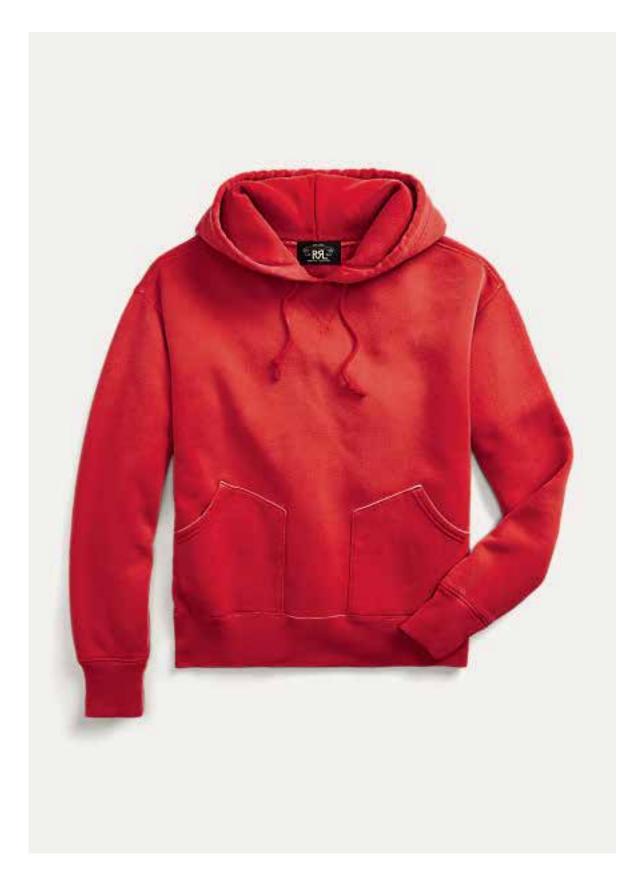

|                                                                  | 1   |



# ALL CARE AND CONTENT LABELS WILL BE ORDERED FROM AVERY DENISON. ONLY THE ENGLISH NEEDS TO BE FILLED IN ON FORM. AVERY DENISON WILL PROVIDE ALL OTHER LANGUAGES. SEND COMPLETED ORDER FORM TO:

Selina Wang <selina.wang1@ap.averydennison.com> Phone +86 20 32335525





NOTE: THESE ARE EXAMPLES OF LABELS AND NOT FINAL ART BOTH LABELS MUST BE SEWN IN PRODUCT



## FOLLOW REF. BELOW FOR SLIGHT SUN FADE WORN IN LOOK





# ARTWORK @ CF OPTION 1 AND 2

TWILL APPLIQUE WITH EMBROIDERY

ART IS TO SCALE 7" W X 2.789" H

789" H

PLACEMENT: ART IS CENTERED ON CF (SEE PG. 3)

COLOR:

1)19-1763 TCX **2**)19-3923 TCX

3)11-0602 TCX

CF



# Embroider logo for both options



12.75"



**Applique technique 1**: Edge stitch (1/16") raw edge Cotton twill



**Applique technique 2**: narrow embroidered border to finish twill edge



# ARTWORK @ CF **OPTION 3**

PLASTISOL AND WATERBASE INK ART IS TO SCALE

7" W X 2.789" H

PLACEMENT: ART IS CENTERED ON CF (SEE PG. 3)

COLORS:

1)19-1763 TPG

2)19-3923 TPG

3)11-0602 TPG



12.75"