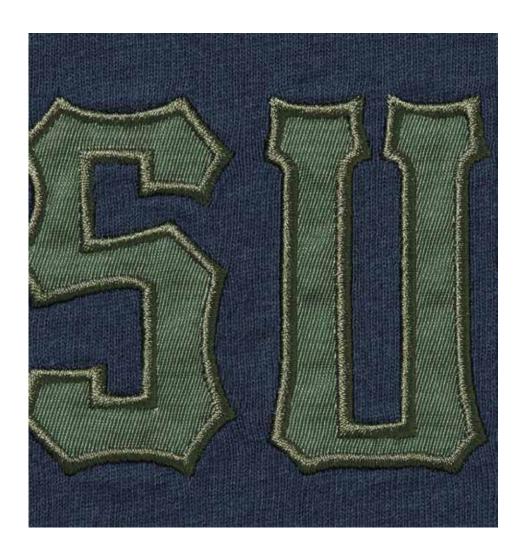

# ARTWORK @ CF OPTION 1 AND 2

TWILL APPLIQUE WITH EMBROIDERY

ART IS TO SCALE 7" W X 2.789" H

789" H

PLACEMENT: ART IS CENTERED ON CF (SEE PG. 3)

COLOR:

1)19-1763 TCX **2**)19-3923 TCX

3)11-0602 TCX

# Embroider logo for both options

12.75"

**Applique technique 1**: Edge stitch (1/16") raw edge Cotton twill

**Applique technique 2**: narrow embroidered border to finish twill edge