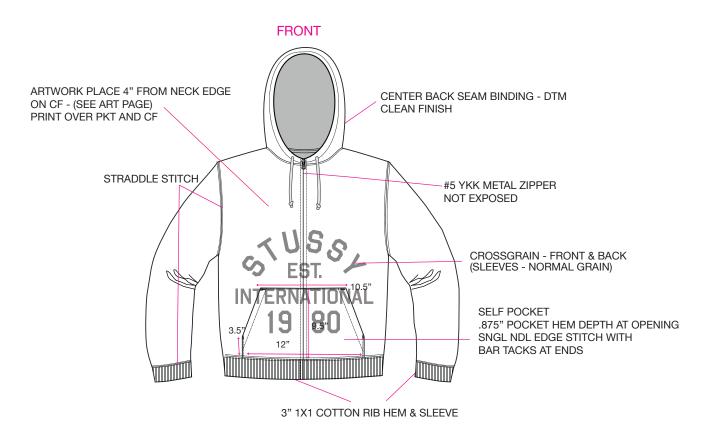

| OMENOLATURE                   | (I ON ZIF HEAD STILE-NOT CO                             | JLON) |

## ZIPPER NOMENCLATURE

| BASE MATERIAL | CHAIN TYPE | GAUGE/SIZE | SLIDER BODY TYPE | SLIDER FUNCTION | SLIDER PULLTAB | FINISH     | LOCATION | QTY |
|---------------|------------|------------|------------------|-----------------|----------------|------------|----------|-----|
| YKK METAL     | METAL      | #5         | 1 WAY OPEN       | (A) AUTO-LOCK   | DA8LH          | C5, SILVER | CF       | 1   |
|               |            | *ALL OPE   | N-END SLIDER:    | S/PULLS ON W    | /EARER'S RIG   | HT         |          |     |
|               |            |            |                  |                 |                |            |          |     |



#### **DETAILS**









## \*\*VENDOR RESPONSIBLE FOR ORDERING AND PAYMENT TO ZABIN FOR ALL TRIMS ON THIS PAGE\*\*

| ZABIN # | NAME                                     | IMAGE