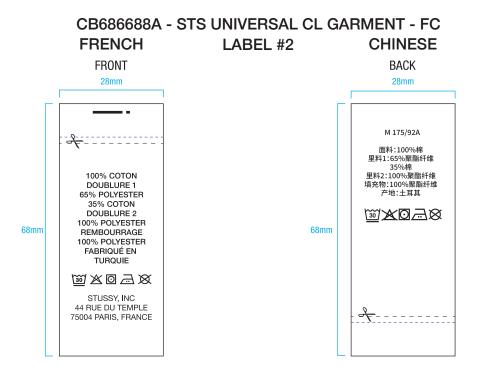

ALL CARE AND CONTENT LABELS WILL BE ORDERED FROM AVERY DENISON.
ONLY THE ENGLISH NEEDS TO BE FILLED IN ON FORM.
AVERY DENISON WILL PROVIDE ALL OTHER LANGUAGES.
SEND COMPLETED ORDER FORM TO:

Selina Wang <selina.wang1@ap.averydennison.com> Phone +86 20 32335525

NOTE: THESE ARE EXAMPLES OF LABELS AND NOT FINAL ART BOTH LABELS MUST BE SEWN IN PRODUCT