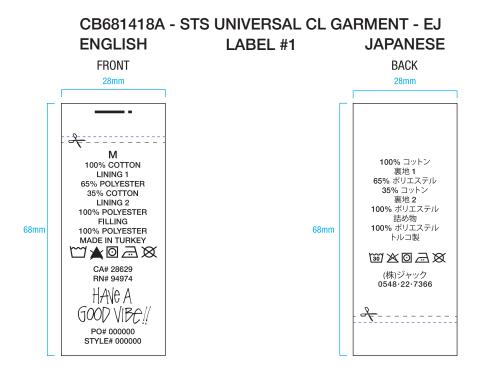

ALL CARE AND CONTENT LABELS WILL BE ORDERED FROM AVERY DENISON.
ONLY THE ENGLISH NEEDS TO BE FILLED IN ON FORM.
AVERY DENISON WILL PROVIDE ALL OTHER LANGUAGES.
SEND COMPLETED ORDER FORM TO:

Selina Wang <selina.wang1@ap.averydennison.com> Phone +86 20 32335525

NOTE: THESE ARE EXAMPLES OF LABELS AND NOT FINAL ART BOTH LABELS MUST BE SEWN IN PRODUCT