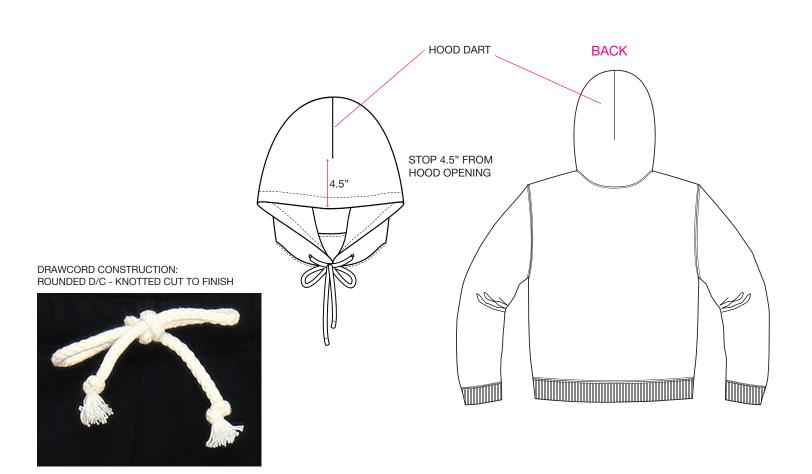

| OMENOLATURE                   | (I ON ZIF HEAD STILE-NOT CO                             | JLON) |

## ZIPPER NOMENCLATURE

| BASE MATERIAL | CHAIN TYPE | GAUGE/SIZE | SLIDER BODY TYPE | SLIDER FUNCTION | SLIDER PULLTAB | FINISH     | LOCATION | QTY |
|---------------|------------|------------|------------------|-----------------|----------------|------------|----------|-----|
| YKK METAL     | METAL      | #5         | 1 WAY OPEN       | (A) AUTO-LOCK   | DA8LH          | C5, SILVER | CF       | 1   |
|               |            | *ALL OPE   | N-END SLIDER:    | S/PULLS ON W    | /EARER'S RIG   | HT         |          |     |
|               |            |            |                  |                 |                |            |          |     |



#### **DETAILS**









## \*\*VENDOR RESPONSIBLE FOR ORDERING AND PAYMENT TO ZABIN FOR ALL TRIMS ON THIS PAGE\*\*

| ZABIN # | NAME                                     | IMAGE