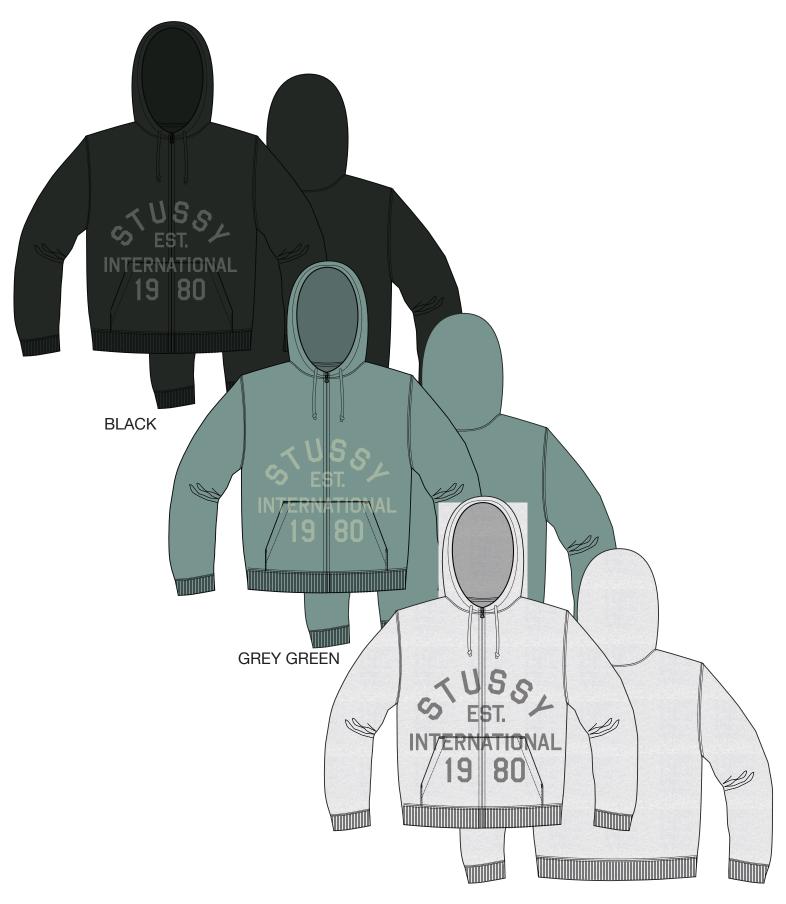

## **COLORWAY FABRIC AND TRIMS CHART**

|                              | COLORWAY 1                         | COLORWAY 2              | COLORWAY 3                    |                                                         |       |
|------------------------------|------------------------------------|-------------------------|-------------------------------|---------------------------------------------------------|-------|
| COLORWAY                     | BLACK                              | GREY GREEN              | ASH HEATHER                   |                                                         |       |
| FABRIC                       | 19-4008 TCX                        | 15-4706 TCX             | SILVER MIX<br>AS FA25 #118583 |                                                         |       |
| THREAD COLOR                 | DTM                                | DTM                     | DTM                           |                                                         |       |
| DRAWCORD COLOR               | DTM                                | DTM                     | DTM                           |                                                         |       |
| PRINT COLOR<br>(50% OPACITY) | 11-0602 TCX, 16-4207TCX<br>18-4105 | 11-0602 TCX,16-5304 TCX | 15-4703 TCX, 16-4702 TCX      |                                                         |       |
| ZIPPER TEETH + PULL          | SHINY SILVER                       | SHINY SILVER            | SHINY SILVER                  |                                                         |       |
| ZIPPER TAPE                  | 580                                | 912                     | 875                           |                                                         |       |
| RIB COLOR                    | DTM                                | DTM                     | DTM                           |                                                         |       |
|                              |                                    |                         |                               |                                                         |       |
|                              |                                    |                         |                               |                                                         |       |
|                              |                                    |                         |                               | A.                                                      |       |
|                              |                                    |                         |                               |                                                         |       |
| -042                         |                                    |                         |                               | DA8LH                                                   |       |
| 3.                           |                                    |                         |                               | 5M(Y)DA8LH<br>ALL ZIPPERS<br>(FOR ZIP HEAD STYLE-NOT CO | OLOR) |
| ROUNDED COTTON               | DRAWCORD - FTY SOL                 |                         | OMENOLATURE                   | (I ON ZIF HEAD STILE-NOT CO                             | JLON) |