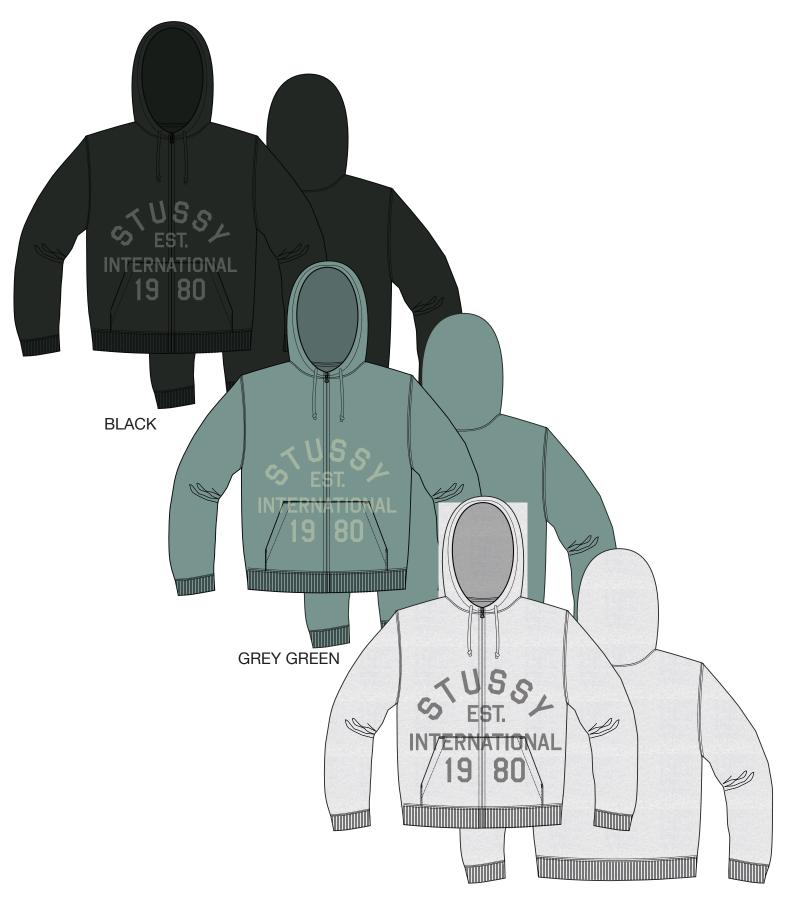

**ASH HEATHER** 

## **COLORWAY FABRIC AND TRIMS CHART**

|                              | COLORWAY 1                                                                                                                                                                                                                                                                                                                                                                                                                                                                                                                                                                                                                                                                                                                                                                                                                                                                                                                                                                                                                                                                                                                                                                                                                                                                                                                                                                                                                                                                                                                                                                                                                                                                                                                                                                                                                                                                                                                                                                                                                                                                                                                     | COLORWAY 2              | COLORWAY 3                    |                                                         |       |
|------------------------------|--------------------------------------------------------------------------------------------------------------------------------------------------------------------------------------------------------------------------------------------------------------------------------------------------------------------------------------------------------------------------------------------------------------------------------------------------------------------------------------------------------------------------------------------------------------------------------------------------------------------------------------------------------------------------------------------------------------------------------------------------------------------------------------------------------------------------------------------------------------------------------------------------------------------------------------------------------------------------------------------------------------------------------------------------------------------------------------------------------------------------------------------------------------------------------------------------------------------------------------------------------------------------------------------------------------------------------------------------------------------------------------------------------------------------------------------------------------------------------------------------------------------------------------------------------------------------------------------------------------------------------------------------------------------------------------------------------------------------------------------------------------------------------------------------------------------------------------------------------------------------------------------------------------------------------------------------------------------------------------------------------------------------------------------------------------------------------------------------------------------------------|-------------------------|-------------------------------|---------------------------------------------------------|-------|
| COLORWAY                     | BLACK                                                                                                                                                                                                                                                                                                                                                                                                                                                                                                                                                                                                                                                                                                                                                                                                                                                                                                                                                                                                                                                                                                                                                                                                                                                                                                                                                                                                                                                                                                                                                                                                                                                                                                                                                                                                                                                                                                                                                                                                                                                                                                                          | GREY GREEN              | ASH HEATHER                   |                                                         |       |
| FABRIC                       | 19-4008 TCX                                                                                                                                                                                                                                                                                                                                                                                                                                                                                                                                                                                                                                                                                                                                                                                                                                                                                                                                                                                                                                                                                                                                                                                                                                                                                                                                                                                                                                                                                                                                                                                                                                                                                                                                                                                                                                                                                                                                                                                                                                                                                                                    | 15-4706 TCX             | SILVER MIX<br>AS FA25 #118583 |                                                         |       |
| THREAD COLOR                 | DTM                                                                                                                                                                                                                                                                                                                                                                                                                                                                                                                                                                                                                                                                                                                                                                                                                                                                                                                                                                                                                                                                                                                                                                                                                                                                                                                                                                                                                                                                                                                                                                                                                                                                                                                                                                                                                                                                                                                                                                                                                                                                                                                            | DTM                     | DTM                           |                                                         |       |
| DRAWCORD COLOR               | DTM                                                                                                                                                                                                                                                                                                                                                                                                                                                                                                                                                                                                                                                                                                                                                                                                                                                                                                                                                                                                                                                                                                                                                                                                                                                                                                                                                                                                                                                                                                                                                                                                                                                                                                                                                                                                                                                                                                                                                                                                                                                                                                                            | DTM                     | DTM                           |                                                         |       |
| PRINT COLOR<br>(50% OPACITY) | 11-0602 TCX, 16-4702TCX<br>18-4105                                                                                                                                                                                                                                                                                                                                                                                                                                                                                                                                                                                                                                                                                                                                                                                                                                                                                                                                                                                                                                                                                                                                                                                                                                                                                                                                                                                                                                                                                                                                                                                                                                                                                                                                                                                                                                                                                                                                                                                                                                                                                             | 11-0602 TCX,16-5304 TCX | 15-4703 TCX, 16-4702 TCX      |                                                         |       |
| ZIPPER TEETH + PULL          | SHINY SILVER                                                                                                                                                                                                                                                                                                                                                                                                                                                                                                                                                                                                                                                                                                                                                                                                                                                                                                                                                                                                                                                                                                                                                                                                                                                                                                                                                                                                                                                                                                                                                                                                                                                                                                                                                                                                                                                                                                                                                                                                                                                                                                                   | SHINY SILVER            | SHINY SILVER                  |                                                         |       |
| ZIPPER TAPE                  | 580                                                                                                                                                                                                                                                                                                                                                                                                                                                                                                                                                                                                                                                                                                                                                                                                                                                                                                                                                                                                                                                                                                                                                                                                                                                                                                                                                                                                                                                                                                                                                                                                                                                                                                                                                                                                                                                                                                                                                                                                                                                                                                                            | 912                     | 875                           |                                                         |       |
| RIB COLOR                    | DTM                                                                                                                                                                                                                                                                                                                                                                                                                                                                                                                                                                                                                                                                                                                                                                                                                                                                                                                                                                                                                                                                                                                                                                                                                                                                                                                                                                                                                                                                                                                                                                                                                                                                                                                                                                                                                                                                                                                                                                                                                                                                                                                            | DTM                     | DTM                           |                                                         |       |
|                              |                                                                                                                                                                                                                                                                                                                                                                                                                                                                                                                                                                                                                                                                                                                                                                                                                                                                                                                                                                                                                                                                                                                                                                                                                                                                                                                                                                                                                                                                                                                                                                                                                                                                                                                                                                                                                                                                                                                                                                                                                                                                                                                                |                         |                               |                                                         |       |
|                              |                                                                                                                                                                                                                                                                                                                                                                                                                                                                                                                                                                                                                                                                                                                                                                                                                                                                                                                                                                                                                                                                                                                                                                                                                                                                                                                                                                                                                                                                                                                                                                                                                                                                                                                                                                                                                                                                                                                                                                                                                                                                                                                                |                         |                               |                                                         |       |
|                              |                                                                                                                                                                                                                                                                                                                                                                                                                                                                                                                                                                                                                                                                                                                                                                                                                                                                                                                                                                                                                                                                                                                                                                                                                                                                                                                                                                                                                                                                                                                                                                                                                                                                                                                                                                                                                                                                                                                                                                                                                                                                                                                                | 01/2                    |                               |                                                         |       |
| -042                         |                                                                                                                                                                                                                                                                                                                                                                                                                                                                                                                                                                                                                                                                                                                                                                                                                                                                                                                                                                                                                                                                                                                                                                                                                                                                                                                                                                                                                                                                                                                                                                                                                                                                                                                                                                                                                                                                                                                                                                                                                                                                                                                                |                         |                               | DA8LH                                                   |       |
| 3                            | The second secon | 2000                    |                               | 5M(Y)DA8LH<br>ALL ZIPPERS<br>(FOR ZIP HEAD STYLE-NOT CO | OLOB) |
| ROUNDED COTTON               | DRAWCORD - FTY SOL                                                                                                                                                                                                                                                                                                                                                                                                                                                                                                                                                                                                                                                                                                                                                                                                                                                                                                                                                                                                                                                                                                                                                                                                                                                                                                                                                                                                                                                                                                                                                                                                                                                                                                                                                                                                                                                                                                                                                                                                                                                                                                             |                         |                               | (FOR ZIP HEAD STILE-NOT CO                              | JLUK) |