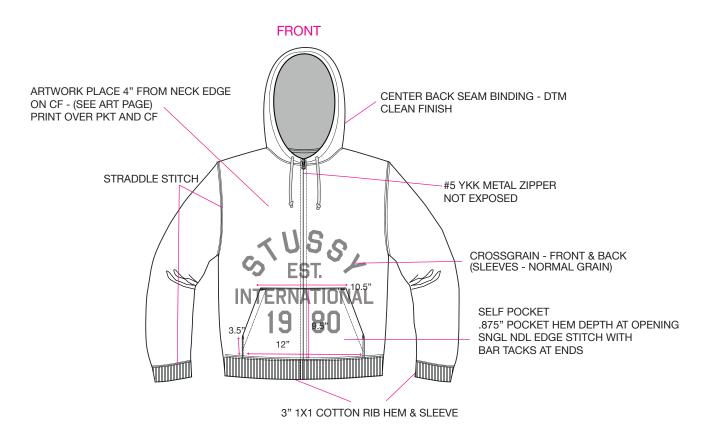

| GAUGE/SIZE | SLIDER BODY TYPE | SLIDER FUNCTION | SLIDER PULLTAB | FINISH     | LOCATION | QTY |
|---------------|-----------------------------------------------|------------|------------------|-----------------|----------------|------------|----------|-----|
| YKK METAL     | METAL                                         | #5         | 1 WAY OPEN       | (A) AUTO-LOCK   | DA8LH          | C5, SILVER | CF       | 1   |
|               | *ALL OPEN-END SLIDERS/PULLS ON WEARER'S RIGHT |            |                  |                 |                |            |          |     |
|               |                                               |            |                  |                 |                |            |          |     |



### **DETAILS**









## \*\*VENDOR RESPONSIBLE FOR ORDERING AND PAYMENT TO ZABIN FOR ALL TRIMS ON THIS PAGE\*\*

| ZABIN # | NAME                                     | IMAGE