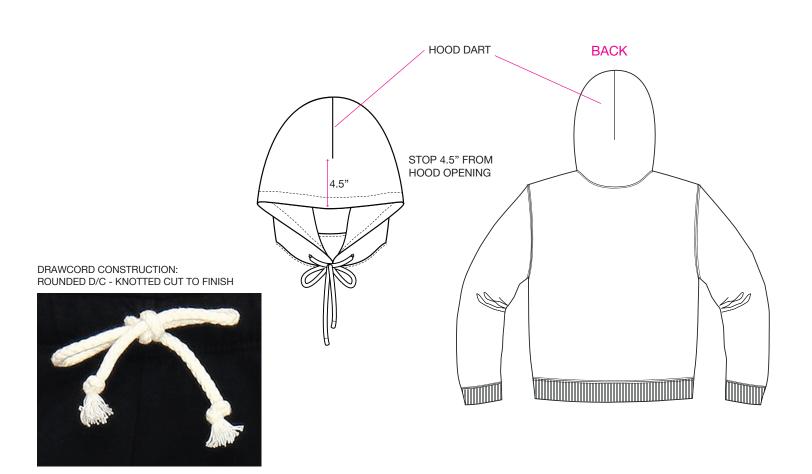

| GAUGE/SIZE | SLIDER BODY TYPE | SLIDER FUNCTION | SLIDER PULLTAB | FINISH     | LOCATION | QTY |
|---------------|-----------------------------------------------|------------|------------------|-----------------|----------------|------------|----------|-----|
| YKK METAL     | METAL                                         | #5         | 1 WAY OPEN       | (A) AUTO-LOCK   | DA8LH          | C5, SILVER | CF       | 1   |
|               | *ALL OPEN-END SLIDERS/PULLS ON WEARER'S RIGHT |            |                  |                 |                |            |          |     |
|               |                                               |            |                  |                 |                |            |          |     |



### **DETAILS**









## \*\*VENDOR RESPONSIBLE FOR ORDERING AND PAYMENT TO ZABIN FOR ALL TRIMS ON THIS PAGE\*\*

| ZABIN # | NAME                                     | IMAGE