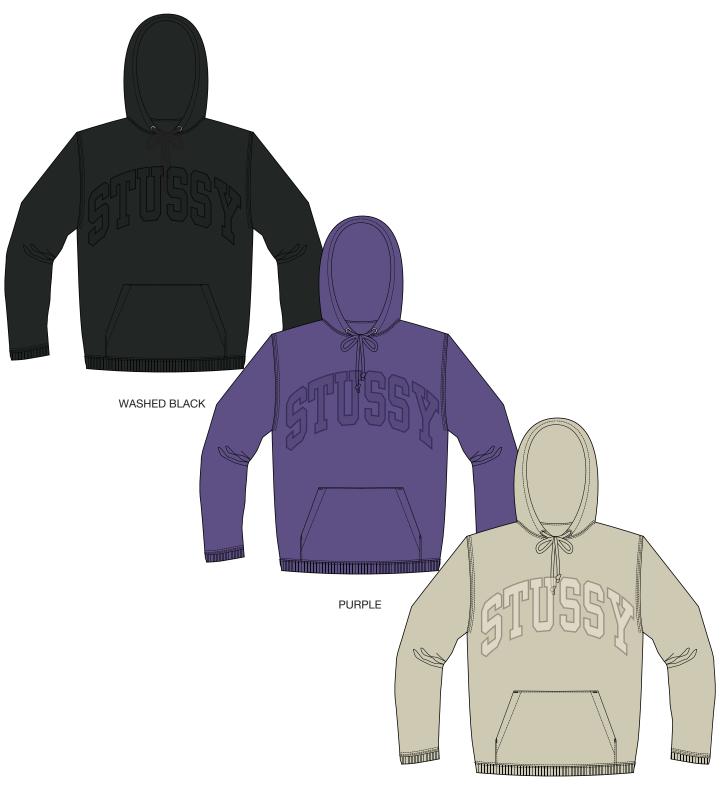

SAND

#### **COLORWAY FABRIC AND TRIMS CHART**

|              | COLORWAY 1          | COLORWAY 2          | COLORWAY 3          |      |  |
|--------------|---------------------|---------------------|---------------------|------|--|
| COLORWAY     | WASHED BLACK        | PURPLE              | SAND                |      |  |
| FABRIC       | 19-0303 TCX         | 18-3620 TCX         | 14-0105 TCX         |      |  |
| THREAD COLOR | DTM                 | DTM                 | DTM                 |      |  |
| EMBROIDERY   | DTM                 | DTM                 | DTM                 |      |  |
| RIB          | DTM                 | DTM                 | DTM                 |      |  |
| DRAWCORD     | DTM                 | DTM                 | DTM                 |      |  |
| EYELET       | DTM                 | DTM                 | DTM                 |      |  |
| APPLIQUE     | REVERSE BODY FABRIC | REVERSE BODY FABRIC | REVERSE BODY FABRIC |      |  |
|              |                     |                     |                     |      |  |
|              |                     |                     |                     |      |  |
|              |                     |                     |                     |      |  |
|              |                     |                     |                     |      |  |
|              |                     |                     |                     |      |  |
|              |                     |                     |                     |      |  |
|              |                     |                     |                     |      |  |
|              |                     |                     |                     |      |  |
|              |                     |                     |                     |      |  |
|              |                     |                     |                     | <br> |  |