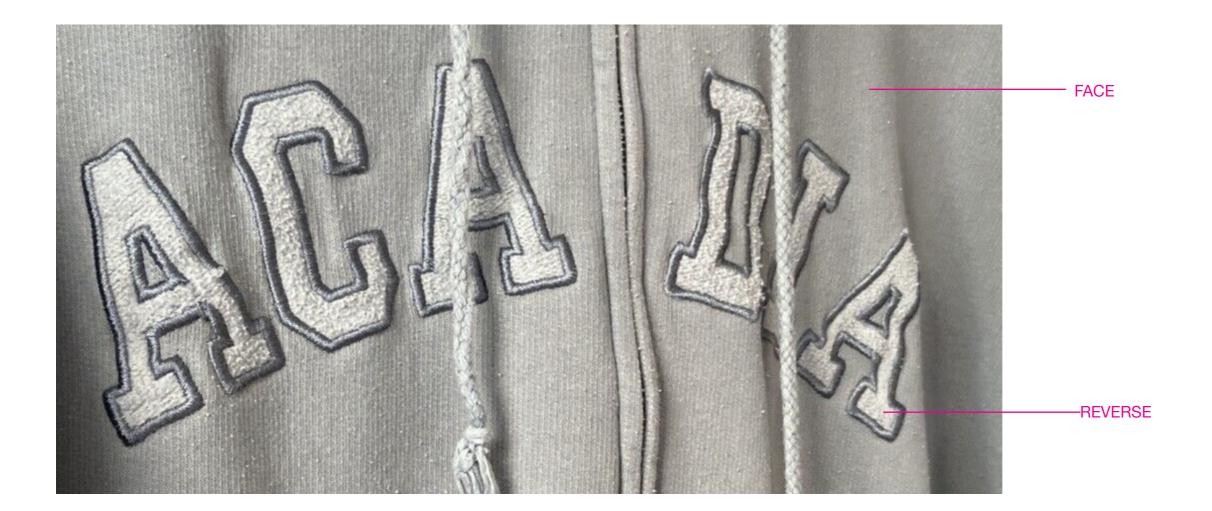

NOTE: THESE ARE EXAMPLES OF LABELS AND NOT FINAL ART BOTH LABELS MUST BE SEWN IN PRODUCT

SELF ON REVERSE SIDE APPLIQUE W/ EMBROIDERED BORDER

1 COLOR EMBROIDERY, SELF (REVERSE SIDE) PATCH SEWN ON FACE SIDE OF FABRIC