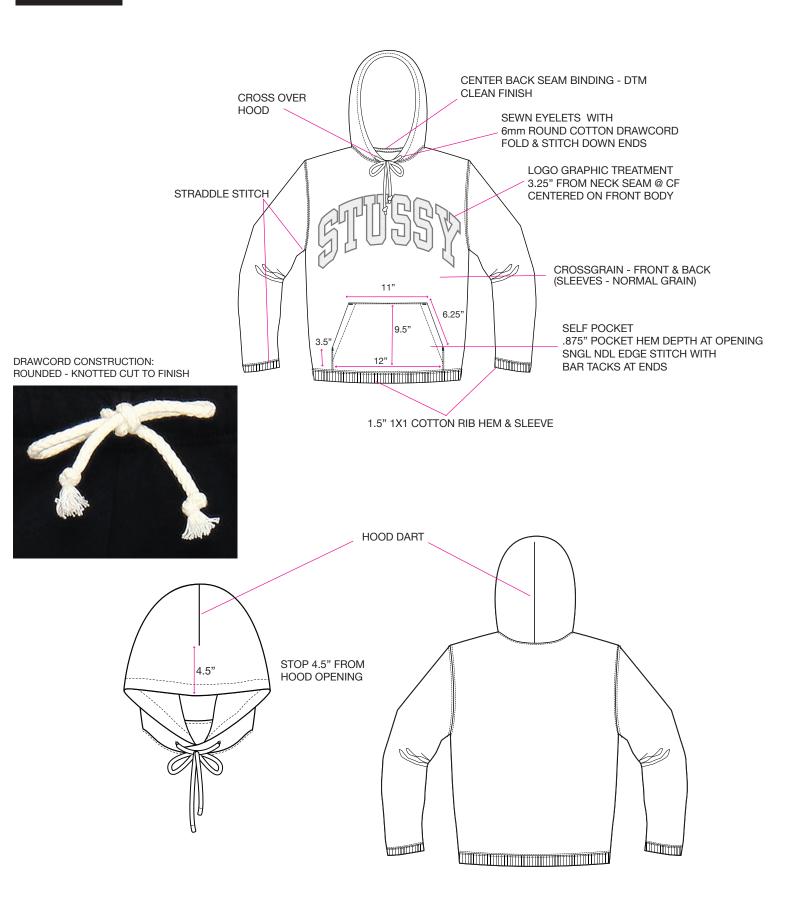

#### FIT/STYLE REFERENCE

| SEASON | STYLE NO. | STYLE NAME             | REFERENCE DETAIL                               |
|--------|-----------|------------------------|------------------------------------------------|
| HO23   | 118487    | RELAXED OVERSIZED CREW | BASIC BODY SPEC (BUT WITH HOOD SPEC AS 118469) |
|        |           |                        |                                                |

## FABRIC(S)

| FABRIC / SHELL | 66% COTTON 34% POLY 535GSM (CAMBER "LOFTY" FLEECE) | EMBELLISHMENT | EMBROIDERD APPLIQUE               |
|----------------|----------------------------------------------------|---------------|-----------------------------------|
| FABRIC #2      | 1X1 COTTON RIB                                     | WASH          | GARMENT DYE - PIGMENT + POTASSIUM |
| THREAD SIZE    | T40                                                | SPI           | 10~12 SPI                         |