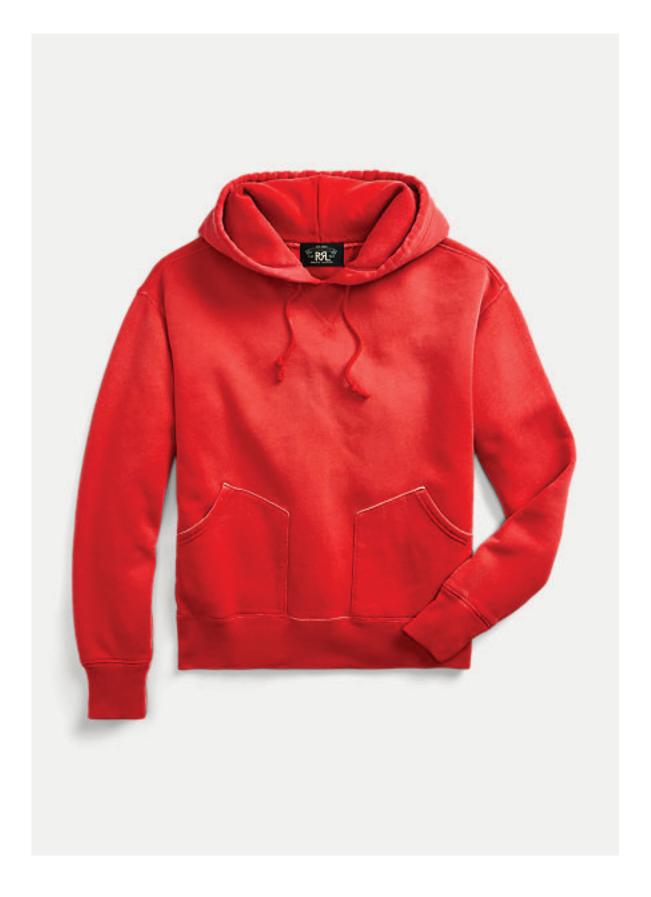

| LOOP STRING THROUGH COO LABEL<br>AT CENTER BACK NECK             | 1   |



ALL CARE AND CONTENT LABELS WILL BE ORDERED FROM AVERY DENISON.
ONLY THE ENGLISH NEEDS TO BE FILLED IN ON FORM.
AVERY DENISON WILL PROVIDE ALL OTHER LANGUAGES.
SEND COMPLETED ORDER FORM TO:

Selina Wang <selina.wang1@ap.averydennison.com> Phone +86 20 32335525





NOTE: THESE ARE EXAMPLES OF LABELS AND NOT FINAL ART BOTH LABELS MUST BE SEWN IN PRODUCT



SELF ON REVERSE SIDE APPLIQUE W/ EMBROIDERED BORDER

1 COLOR EMBROIDERY, SELF (REVERSE SIDE) PATCH SEWN ON FACE SIDE OF FABRIC

100% FULL SIZE

12.37" WIDE

\*EMBROIDER BORDER OF APPLIQUE TO CLEAN FINISH AS PHOTO REF.



12.37" W





# FOLLOW REF. BELOW FOR SLIGHT SUN FADE WORN IN LOOK