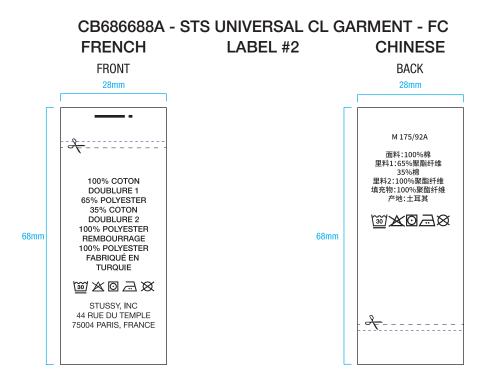

ALL CARE AND CONTENT LABELS WILL BE ORDERED FROM AVERY DENISON.
ONLY THE ENGLISH NEEDS TO BE FILLED IN ON FORM.
AVERY DENISON WILL PROVIDE ALL OTHER LANGUAGES.
SEND COMPLETED ORDER FORM TO:

Selina Wang <selina.wang1@ap.averydennison.com> Phone +86 20 32335525

NOTE: THESE ARE EXAMPLES OF LABELS AND NOT FINAL ART BOTH LABELS MUST BE SEWN IN PRODUCT