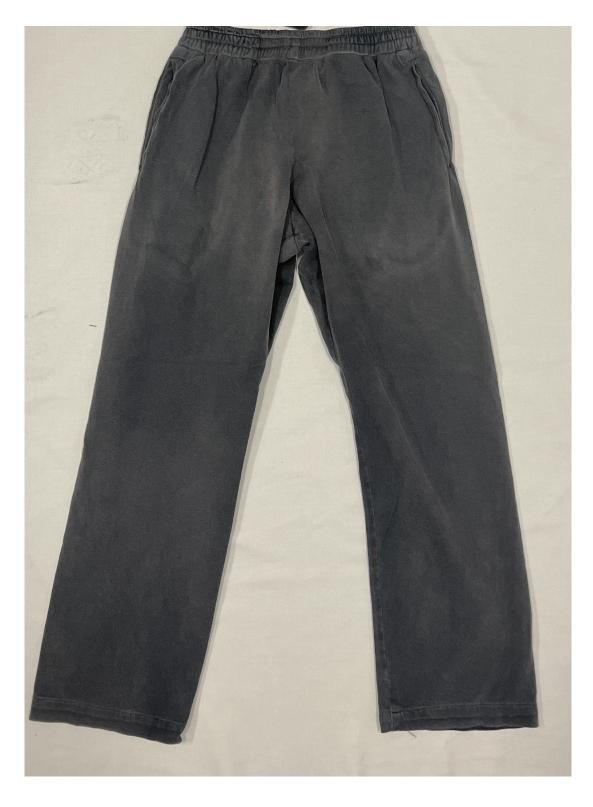

|                                                                  |     |



ALL CARE AND CONTENT LABELS WILL BE ORDERED FROM AVERY DENISON.
ONLY THE ENGLISH NEEDS TO BE FILLED IN ON FORM.
AVERY DENISON WILL PROVIDE ALL OTHER LANGUAGES.
SEND COMPLETED ORDER FORM TO:

Selina Wang <selina.wang1@ap.averydennison.com> Phone +86 20 32335525





NOTE: THESE ARE EXAMPLES OF LABELS AND NOT FINAL ART BOTH LABELS MUST BE SEWN IN PRODUCT



#### 1 COLOR DIRECT EMBROIDERY 100% ACTUAL SIZE

2" WIDE X 1.78" HEIGHT

# \*PLEASE EMBROIDER ON OUTER LAYER ONLY (NO EMBROIDERY VISIBLE ON INTERIOR SIDE)



ALL COLORWAYS WHITE



# WASH REFERENCE DIRECT DYE, VERY LIGHT AND EVEN PP SPRAY, LIGHT STONE WASH