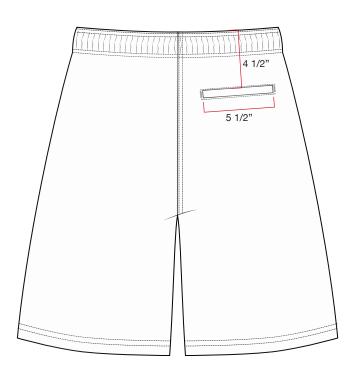

#### 1 COLOR DIRECT EMBROIDERY 100% ACTUAL SIZE

2" WIDE X 1.78" HEIGHT

# \*PLEASE EMBROIDER ON OUTER LAYER ONLY (NO EMBROIDERY VISIBLE ON INTERIOR SIDE)

ALL COLORWAYS WHITE