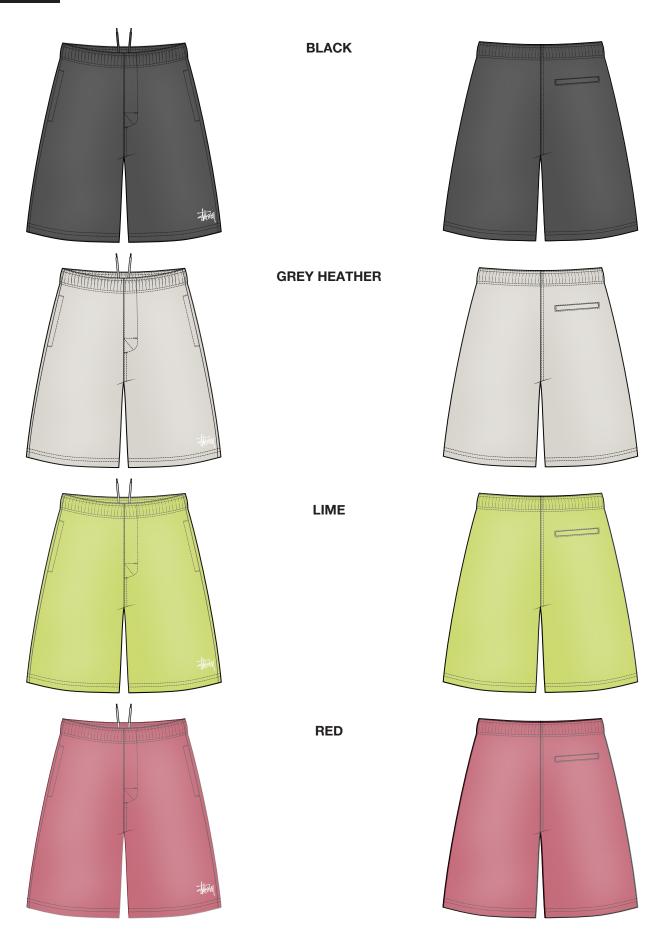

#### **COLORWAY FABRIC AND TRIMS CHART**

|                | COLORWAY 1  | COLORWAY 2                | COLORWAY 3  | COLORWAY 4  | COLORWAY 5 |  |  |
|----------------|-------------|---------------------------|-------------|-------------|------------|--|--|
| COLORWAY       | BLACK       | GREY HEATHER              | LIME        | RED         |            |  |  |
| FABRIC / SHELL | 19-0303 TCX | BC23 HEATHER<br>AS SWATCH | 15-0538 TCX | 19-1759 TCX |            |  |  |
| LINING         | 19-0303 TCX | BC23 HEATHER<br>AS SWATCH | 15-0538 TCX | 19-1759 TCX |            |  |  |
| THREAD COLOR   | DTM         | DTM                       | DTM         | DTM         |            |  |  |
| DRAWSTRINGS    | DTM         | DTM                       | DTM         | DTM         |            |  |  |
| EMBROIDERY     | WHITE       | WHITE                     | WHITE       | WHITE       |            |  |  |
|                | DTM         | DTM                       | DTM         | DTM         |            |  |  |
|                |             |                           |             |             |            |  |  |
|                |             |                           |             |             |            |  |  |
|                |             |                           |             |             |            |  |  |
|                |             |                           |             |             |            |  |  |
|                |             |                           |             |             |            |  |  |
|                |             |                           |             |             |            |  |  |
|                |             |                           |             |             |            |  |  |
|                |             |                           |             |             |            |  |  |