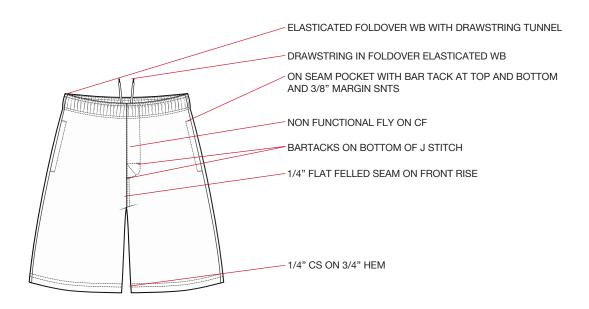

\*PLEASE NOTE: WHOLE GARMENT IS DOUBLE LAYER. PLEASE TREAT BOTH LAYERS AS ONE IN SEWING (NO DROPPED IN LINING BUT SHELL AND LINING SEWN TOGETHER)