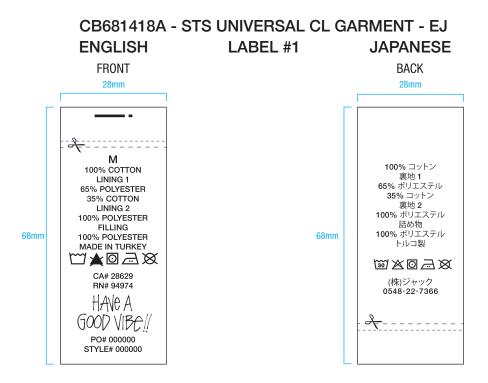

ALL CARE AND CONTENT LABELS WILL BE ORDERED FROM AVERY DENISON.
ONLY THE ENGLISH NEEDS TO BE FILLED IN ON FORM.
AVERY DENISON WILL PROVIDE ALL OTHER LANGUAGES.
SEND COMPLETED ORDER FORM TO:

Selina Wang <selina.wang1@ap.averydennison.com> Phone +86 20 32335525

NOTE: THESE ARE EXAMPLES OF LABELS AND NOT FINAL ART BOTH LABELS MUST BE SEWN IN PRODUCT