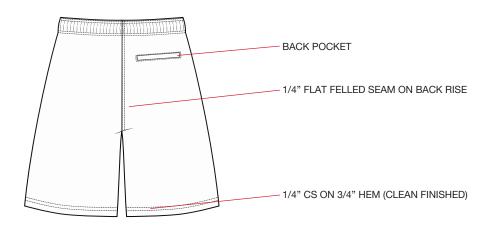

\*PLEASE NOTE: WHOLE GARMENT IS DOUBLE LAYER. PLEASE TREAT BOTH LAYERS AS ONE IN SEWING (NO DROPPED IN LINING BUT SHELL AND LINING SEWN TOGETHER)