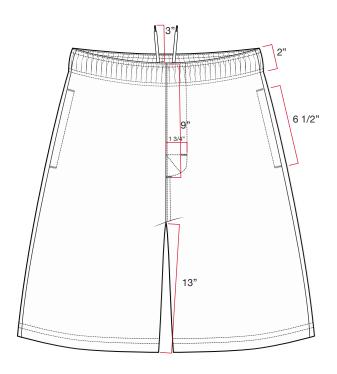

|             |                           |             |             |            |  |  |
|                |             |                           |             |             |            |  |  |
|                |             |                           |             |             |            |  |  |
|                |             |                           |             |             |            |  |  |
|                |             |                           |             |             |            |  |  |
|                |             |                           |             |             |            |  |  |







\*PLEASE NOTE: WHOLE GARMENT IS DOUBLE LAYER. PLEASE TREAT BOTH LAYERS AS ONE IN SEWING (NO DROPPED IN LINING BUT SHELL AND LINING SEWN TOGETHER)



# **SPECS**







# STYLE #112328 DOUBLE JERSEY SHORT

#### \*\*VENDOR RESPONSIBLE FOR ORDERING AND PAYMENT TO ZABIN FOR ALL TRIMS ON THIS PAGE\*\*

| ZABIN #     | NAME                                     | IMAGE