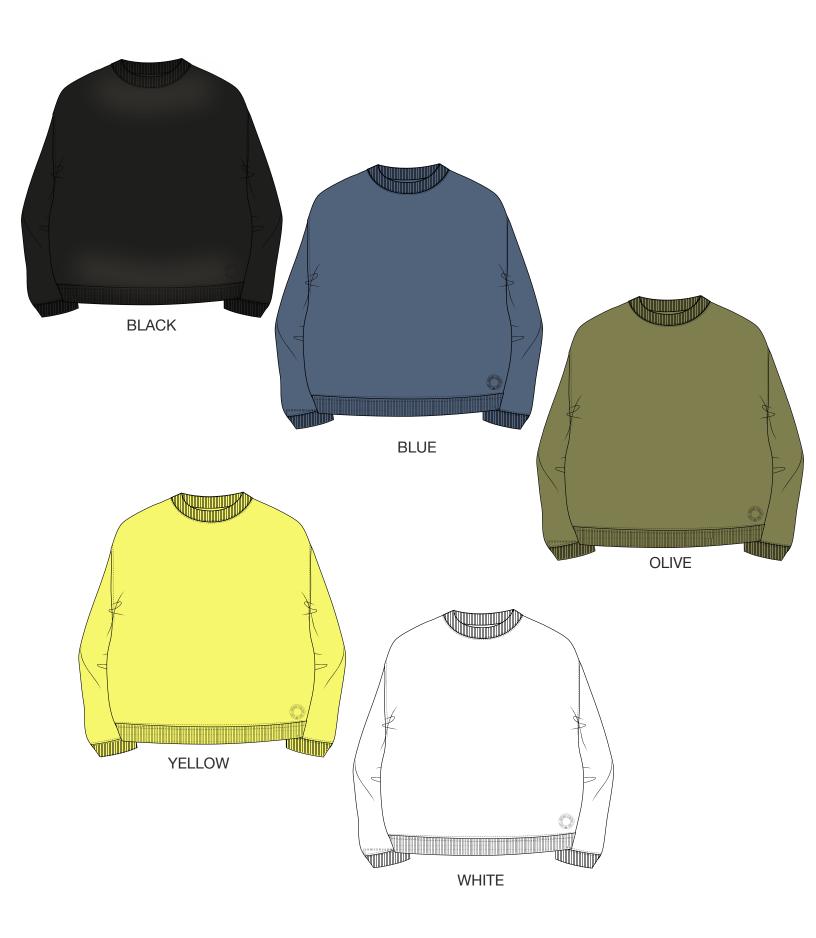

#### COLORWAY FABRIC AND TRIMS CHART

|              | COLORWAY 1  | COLORWAY 2                | COLORWAY 3  | COLORWAY 4                | COLORWAY 5  | COLORWAY 6 |
|--------------|-------------|---------------------------|-------------|---------------------------|-------------|------------|
| COLORWAY     | BLACK       | BLUE                      | OLIVE       | YELLOW                    | WHITE       |            |
| FABRIC       | 19-4008 TCX | PLEASE SEE<br>SENT SWATCH | 17-0525 TCX | PLEASE SEE<br>SENT SWATCH | 11-0103     |            |
| THREAD COLOR | DTM         | DTM                       | DTM         | DTM                       | DTM         |            |
| RIB COLOR    | DTM         | DTM                       | DTM         | DTM                       | DTM         |            |
| PRINT        | 19-4203 TCX | 18-4020 TCX               | 18-0324 TCX | 13-0650 TCX               | 13-0905 TCX |            |
|              |             |                           |             |                           |             |            |
|              |             |                           |             |                           |             |            |
|              |             |                           |             |                           |             |            |
|              |             |                           |             |                           |             |            |
|              |             |                           |             |                           |             |            |
|              |             |                           |             |                           |             |            |
|              |             |                           |             |                           |             |            |
|              |             |                           |             |                           |             |            |
|              |             |                           |             |                           |             |            |
|              |             |                           |             |                           |             |            |
|              |             |                           |             |                           |             |            |
|              |             |                           |             |                           |             |            |
|              |             |                           |             |                           |             |            |