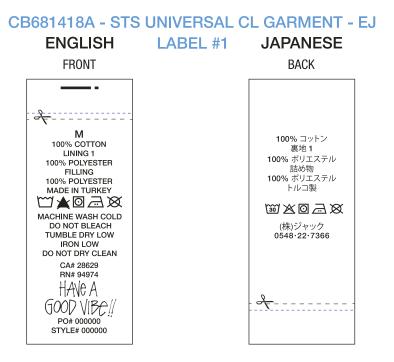

## \*\*VENDOR RESPONSIBLE FOR ORDERING AND PAYMENT TO ZABIN FOR ALL TRIMS ON THIS PAGE\*\*

| ZABIN # | NAME                                      | IMAGE                                                                                                                                                                                                                                                                                                                                                                                                                                                                                                                                                                                                                                                                                                                                                                                                                                                                                                                                                                                                                                                                                                                                                                                                                                                                                                                                                                                                                                                                                                                                                                                                                                                                                                                                                                                                                                                                              | PLACEMENT                                                        | QTY |
|---------|-------------------------------------------|------------------------------------------------------------------------------------------------------------------------------------------------------------------------------------------------------------------------------------------------------------------------------------------------------------------------------------------------------------------------------------------------------------------------------------------------------------------------------------------------------------------------------------------------------------------------------------------------------------------------------------------------------------------------------------------------------------------------------------------------------------------------------------------------------------------------------------------------------------------------------------------------------------------------------------------------------------------------------------------------------------------------------------------------------------------------------------------------------------------------------------------------------------------------------------------------------------------------------------------------------------------------------------------------------------------------------------------------------------------------------------------------------------------------------------------------------------------------------------------------------------------------------------------------------------------------------------------------------------------------------------------------------------------------------------------------------------------------------------------------------------------------------------------------------------------------------------------------------------------------------------|------------------------------------------------------------------|-----|
| ZWVNL06 | MED STOCK STRIP                           | Ansa                                                                                                                                                                                                                                                                                                                                                                                                                                                                                                                                                                                                                                                                                                                                                                                                                                                                                                                                                                                                                                                                                                                                                                                                                                                                                                                                                                                                                                                                                                                                                                                                                                                                                                                                                                                                                                                                               | SEWN INSIDE CENTER BACK NECK<br>1/2" DOWN FROM NECK SEAM         | 1   |
| ZWVNL20 | SIZE + COO LOOP LABEL<br>MADE IN PORTUGAL | MADE IN<br>PORTUGAL<br>RN 94974<br>CA 28629                                                                                                                                                                                                                                                                                                                                                                                                                                                                                                                                                                                                                                                                                                                                                                                                                                                                                                                                                                                                                                                                                                                                                                                                                                                                                                                                                                                                                                                                                                                                                                                                                                                                                                                                                                                                                                        | CENTERED & SEWN INTO BOTTOM<br>OF ORIGINAL LARGE STOCK LABEL     | 1   |
| ZDNA01  | MINI AUTHENTIC DNA LABEL                  | Character<br>Crasses<br>XXXX                                                                                                                                                                                                                                                                                                                                                                                                                                                                                                                                                                                                                                                                                                                                                                                                                                                                                                                                                                                                                                                                                                                                                                                                                                                                                                                                                                                                                                                                                                                                                                                                                                                                                                                                                                                                                                                       | SEWN INTO WEARER'S<br>INTERIOR LEFT SIDE SEAM                    | 1   |
| SMST    | UPC BARCODE STICKER<br>(HANGTAG)          |                                                                                                                                                                                                                                                                                                                                                                                                                                                                                                                                                                                                                                                                                                                                                                                                                                                                                                                                                                                                                                                                                                                                                                                                                                                                                                                                                                                                                                                                                                                                                                                                                                                                                                                                                                                                                                                                                    | PLACE ON BACK OF HANGTAG                                         | 1   |
| SMST    | UPC BARCODE STICKER<br>(POLY BAG)         |                                                                                                                                                                                                                                                                                                                                                                                                                                                                                                                                                                                                                                                                                                                                                                                                                                                                                                                                                                                                                                                                                                                                                                                                                                                                                                                                                                                                                                                                                                                                                                                                                                                                                                                                                                                                                                                                                    | PLACE ON THE OUTSIDE,<br>FRONT LOWER RIGHT CORNER<br>OF POLY BAG | 1   |
| ZHGT09  | DYED GOODS LOCK UP<br>WITH STRING         | Neveral and the second se | LOOP STRING THROUGH COO LABEL<br>AT CENTER BACK NECK             | 1   |
|         |                                           |                                                                                                                                                                                                                                                                                                                                                                                                                                                                                                                                                                                                                                                                                                                                                                                                                                                                                                                                                                                                                                                                                                                                                                                                                                                                                                                                                                                                                                                                                                                                                                                                                                                                                                                                                                                                                                                                                    |                                                                  |     |