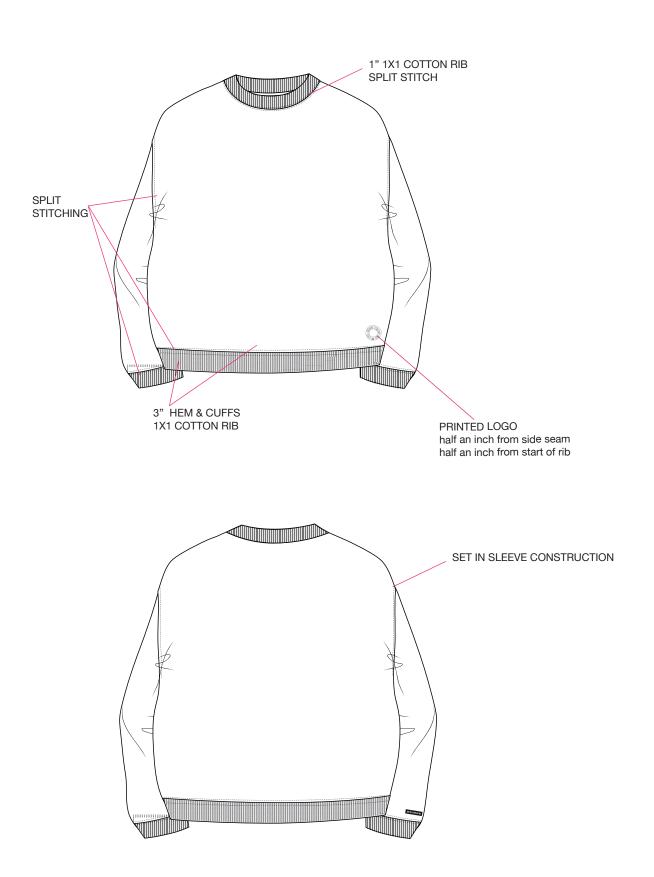

# FABRIC(S)

| FABRIC / SHELL | 100% COTTON TERRY 300gsm (AS SWATCH SENT) | EMBELLISHMENT | SCREENPRINT LOGO          |
|----------------|-------------------------------------------|---------------|---------------------------|
| FABRIC #2      | 1X1 COTTON RIB                            | DYE/WASH      | GARMENT DYE, GARMENT WASH |
| THREAD SIZE    | T40                                       | SPI           | 10~12 SPI                 |