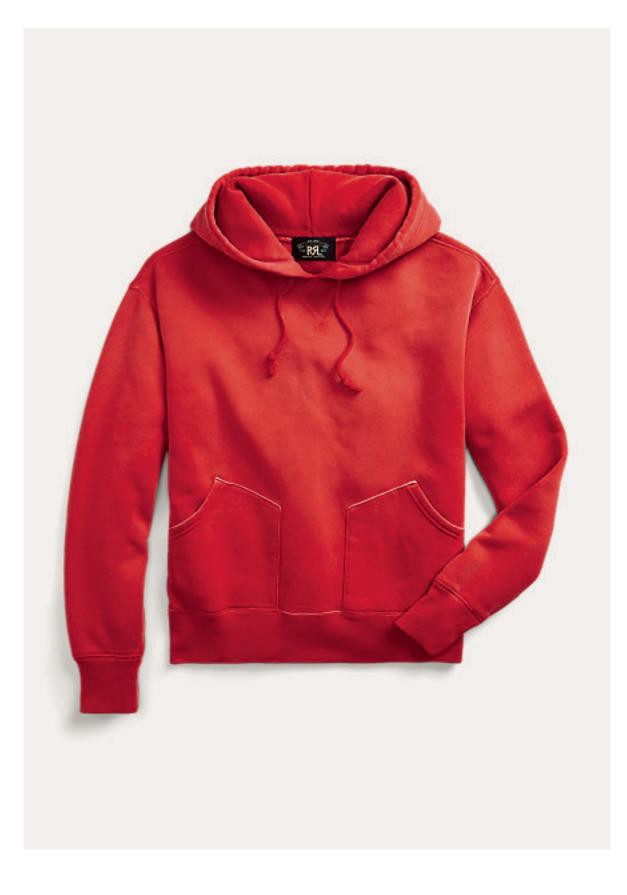

# FOLLOW REF. BELOW FOR SLIGHT SUN FADE WORN IN LOOK

ARTWORK @ ACTUAL SIZE (100%)