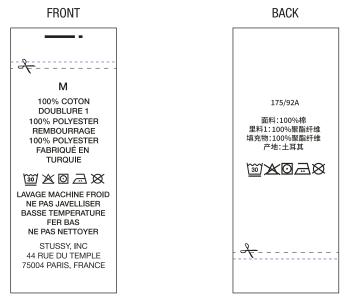

## CB686688A - STS UNIVERSAL CL GARMENT - FC FRENCH LABEL #2 CHINESE

NOTE: THESE ARE EXAMPLES OF LABELS AND NOT FINAL ART BOTH LABELS MUST BE SEWN IN PRODUCT

Ansay