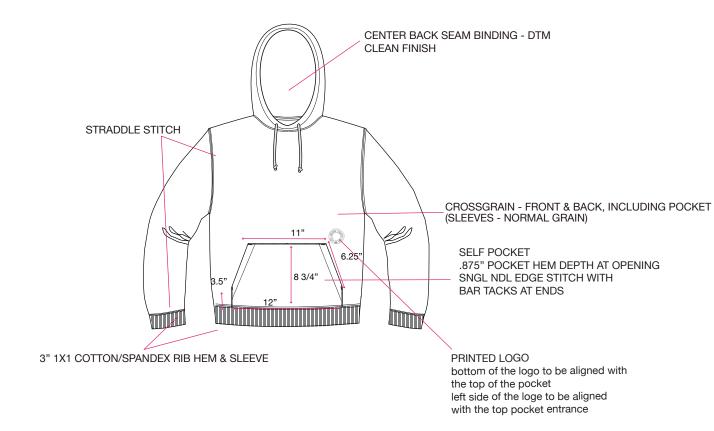

|
|              |             |                           |             |                           |             |            |
|              |             |                           |             |                           |             |            |
|              |             |                           |             |                           |             |            |
|              |             |                           |             |                           |             |            |
|              |             |                           |             |                           |             |            |
|              |             |                           |             |                           |             |            |



### **DETAILS**





DRAWCORD CONSTRUCTION: ROUNDED D/C - KNOTTED CUT TO FINISH





### \*\*VENDOR RESPONSIBLE FOR ORDERING AND PAYMENT TO ZABIN FOR ALL TRIMS ON THIS PAGE\*\*

| ZABIN # | NAME                                      | IMAGE