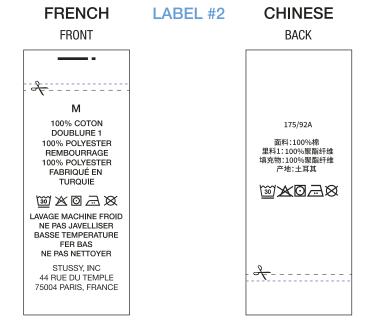

#### CB686688A - STS UNIVERSAL CL GARMENT - FC

NOTE: THESE ARE EXAMPLES OF LABELS AND NOT FINAL ART BOTH LABELS MUST BE SEWN IN PRODUCT