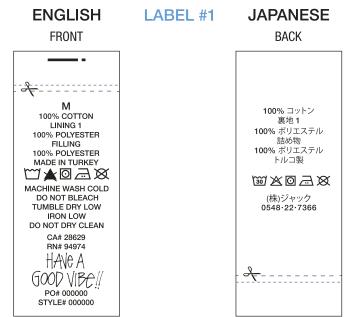

| PLACE ON THE OUTSIDE,<br>FRONT LOWER RIGHT CORNER<br>OF POLY BAG | 1   |
| ZHGT09  | DYED GOODS LOCK UP<br>WITH STRING         | Tissubsective and the state of  | LOOP STRING THROUGH COO LABEL<br>AT CENTER BACK NECK             | 1   |



# ALL CARE AND CONTENT LABELS WILL BE ORDERED FROM AVERY DENISON. ONLY THE ENGLISH NEEDS TO BE FILLED OUT ON THE FORM. AVERY DENISON WILL PROVIDE ALL OTHER LANGUAGES. SEND COMPLETED ORDER FORM TO:

Selina Wang <selina.wang1@ap.averydennison.com> Phone +86 20 32335525

### CB681418A - STS UNIVERSAL CL GARMENT - EJ



#### CB686688A - STS UNIVERSAL CL GARMENT - FC



NOTE: THESE ARE EXAMPLES OF LABELS AND NOT FINAL ART BOTH LABELS MUST BE SEWN IN PRODUCT



## FOLLOW REF. BELOW FOR SLIGHT SUN FADE WORN IN LOOK





# ARTWORK @ ACTUAL SIZE (100%)