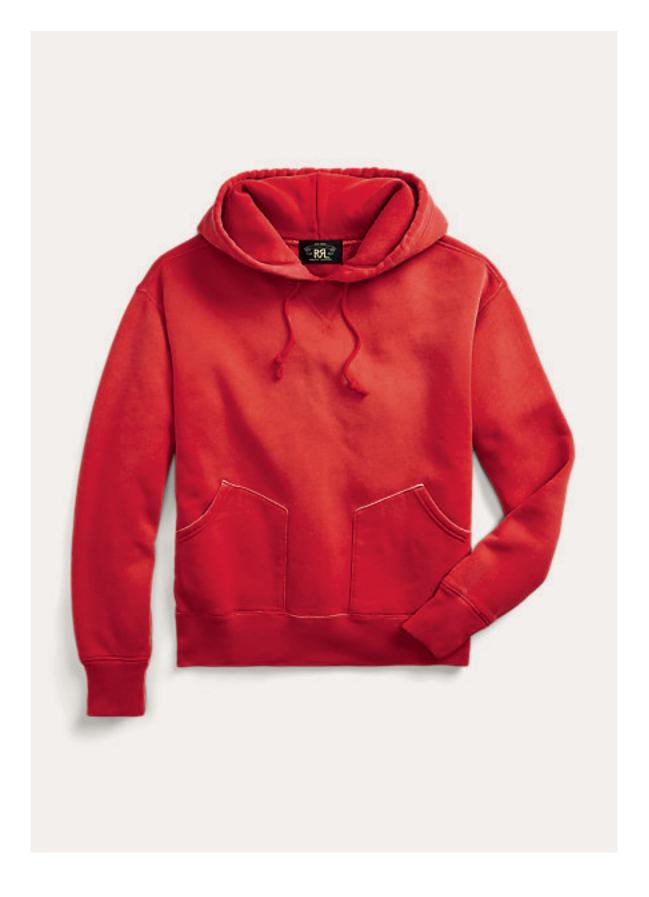

| PLACE ON THE OUTSIDE,<br>FRONT LOWER RIGHT CORNER<br>OF POLY BAG | 1   |
| ZHGT09  | DYED GOODS LOCK UP<br>WITH STRING         | Tissubsective and the state of  | LOOP STRING THROUGH COO LABEL<br>AT CENTER BACK NECK             | 1   |



# ALL CARE AND CONTENT LABELS WILL BE ORDERED FROM AVERY DENISON. ONLY THE ENGLISH NEEDS TO BE FILLED OUT ON THE FORM. AVERY DENISON WILL PROVIDE ALL OTHER LANGUAGES. SEND COMPLETED ORDER FORM TO:

Selina Wang <selina.wang1@ap.averydennison.com> Phone +86 20 32335525

### CB681418A - STS UNIVERSAL CL GARMENT - EJ



#### CB686688A - STS UNIVERSAL CL GARMENT - FC



NOTE: THESE ARE EXAMPLES OF LABELS AND NOT FINAL ART BOTH LABELS MUST BE SEWN IN PRODUCT



## FOLLOW REF. BELOW FOR SLIGHT SUN FADE WORN IN LOOK





# ARTWORK @ ACTUAL SIZE (100%)