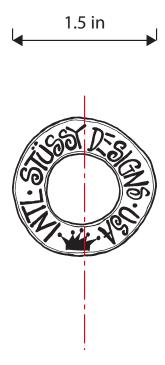

| PLACE ON THE OUTSIDE,<br>FRONT LOWER RIGHT CORNER<br>OF POLY BAG | 1   |
| ZHGT09  | DYED GOODS LOCK UP<br>WITH STRING         | Tissubsective and the state of  | LOOP STRING THROUGH COO LABEL<br>AT CENTER BACK NECK             | 1   |



# ALL CARE AND CONTENT LABELS WILL BE ORDERED FROM AVERY DENISON. ONLY THE ENGLISH NEEDS TO BE FILLED OUT ON THE FORM. AVERY DENISON WILL PROVIDE ALL OTHER LANGUAGES. SEND COMPLETED ORDER FORM TO:

Selina Wang <selina.wang1@ap.averydennison.com> Phone +86 20 32335525

### CB681418A - STS UNIVERSAL CL GARMENT - EJ



#### CB686688A - STS UNIVERSAL CL GARMENT - FC



NOTE: THESE ARE EXAMPLES OF LABELS AND NOT FINAL ART BOTH LABELS MUST BE SEWN IN PRODUCT



## FOLLOW REF. BELOW FOR SLIGHT SUN FADE WORN IN LOOK





# ARTWORK @ ACTUAL SIZE (100%)