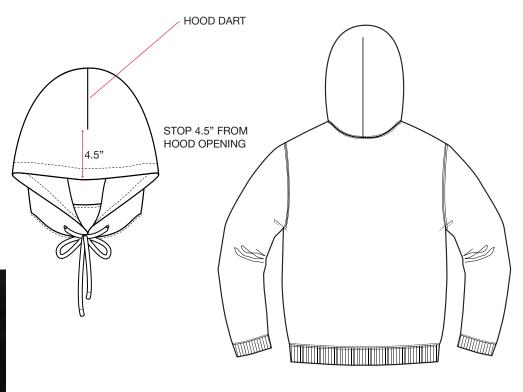

|
|              |             |                           |             |                           |             |            |
|              |             |                           |             |                           |             |            |
|              |             |                           |             |                           |             |            |
|              |             |                           |             |                           |             |            |
|              |             |                           |             |                           |             |            |
|              |             |                           |             |                           |             |            |



### **DETAILS**





DRAWCORD CONSTRUCTION: ROUNDED D/C - KNOTTED CUT TO FINISH





### \*\*VENDOR RESPONSIBLE FOR ORDERING AND PAYMENT TO ZABIN FOR ALL TRIMS ON THIS PAGE\*\*

| ZABIN # | NAME                                      | IMAGE