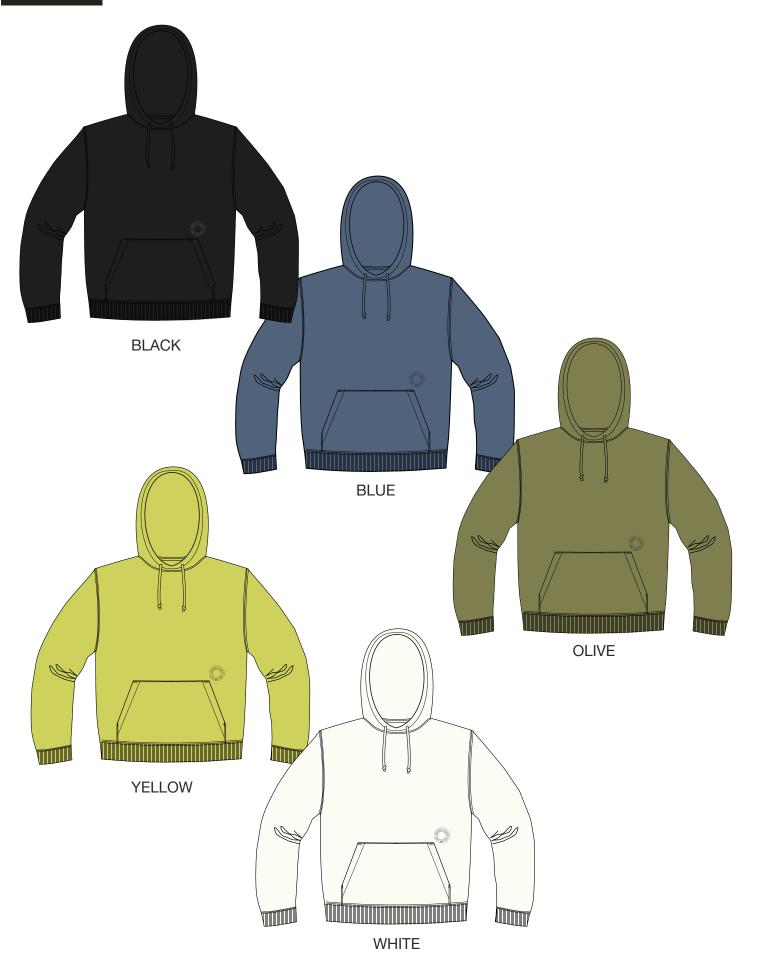

### **COLORWAY FABRIC AND TRIMS CHART**

|              | COLORWAY 1  | COLORWAY 2                | COLORWAY 3  | COLORWAY 4                | COLORWAY 5  | COLORWAY 6 |
|--------------|-------------|---------------------------|-------------|---------------------------|-------------|------------|
| COLORWAY     | BLACK       | BLUE                      | OLIVE       | YELLOW                    | WHITE       |            |
| FABRIC       | 19-4008 TCX | PLEASE SEE<br>SENT SWATCH | 17-0525 TCX | PLEASE SEE<br>SENT SWATCH | 11-0103     |            |
| THREAD COLOR | DTM         | DTM                       | DTM         | DTM                       | DTM         |            |
| RIB COLOR    | DTM         | DTM                       | DTM         | DTM                       | DTM         |            |
| DRAWCORD     | DTM         | DTM                       | DTM         | DTM                       | DTM         |            |
| PRINT        | 19-4203 TCX | 18-4020 TCX               | 18-0324 TCX | 13-0650 TCX               | 13-0905 TCX |            |
|              |             |                           |             |                           |             |            |
|              |             |                           |             |                           |             |            |
|              |             |                           |             |                           |             |            |
|              |             |                           |             |                           |             |            |
|              |             |                           |             |                           |             |            |
|              |             |                           |             |                           |             |            |
|              |             |                           |             |                           |             |            |
|              |             |                           |             |                           |             |            |
|              |             |                           |             |                           |             |            |
|              |             |                           |             |                           |             |            |
|              |             |                           |             |                           |             |            |
|              |             |                           |             |                           |             |            |