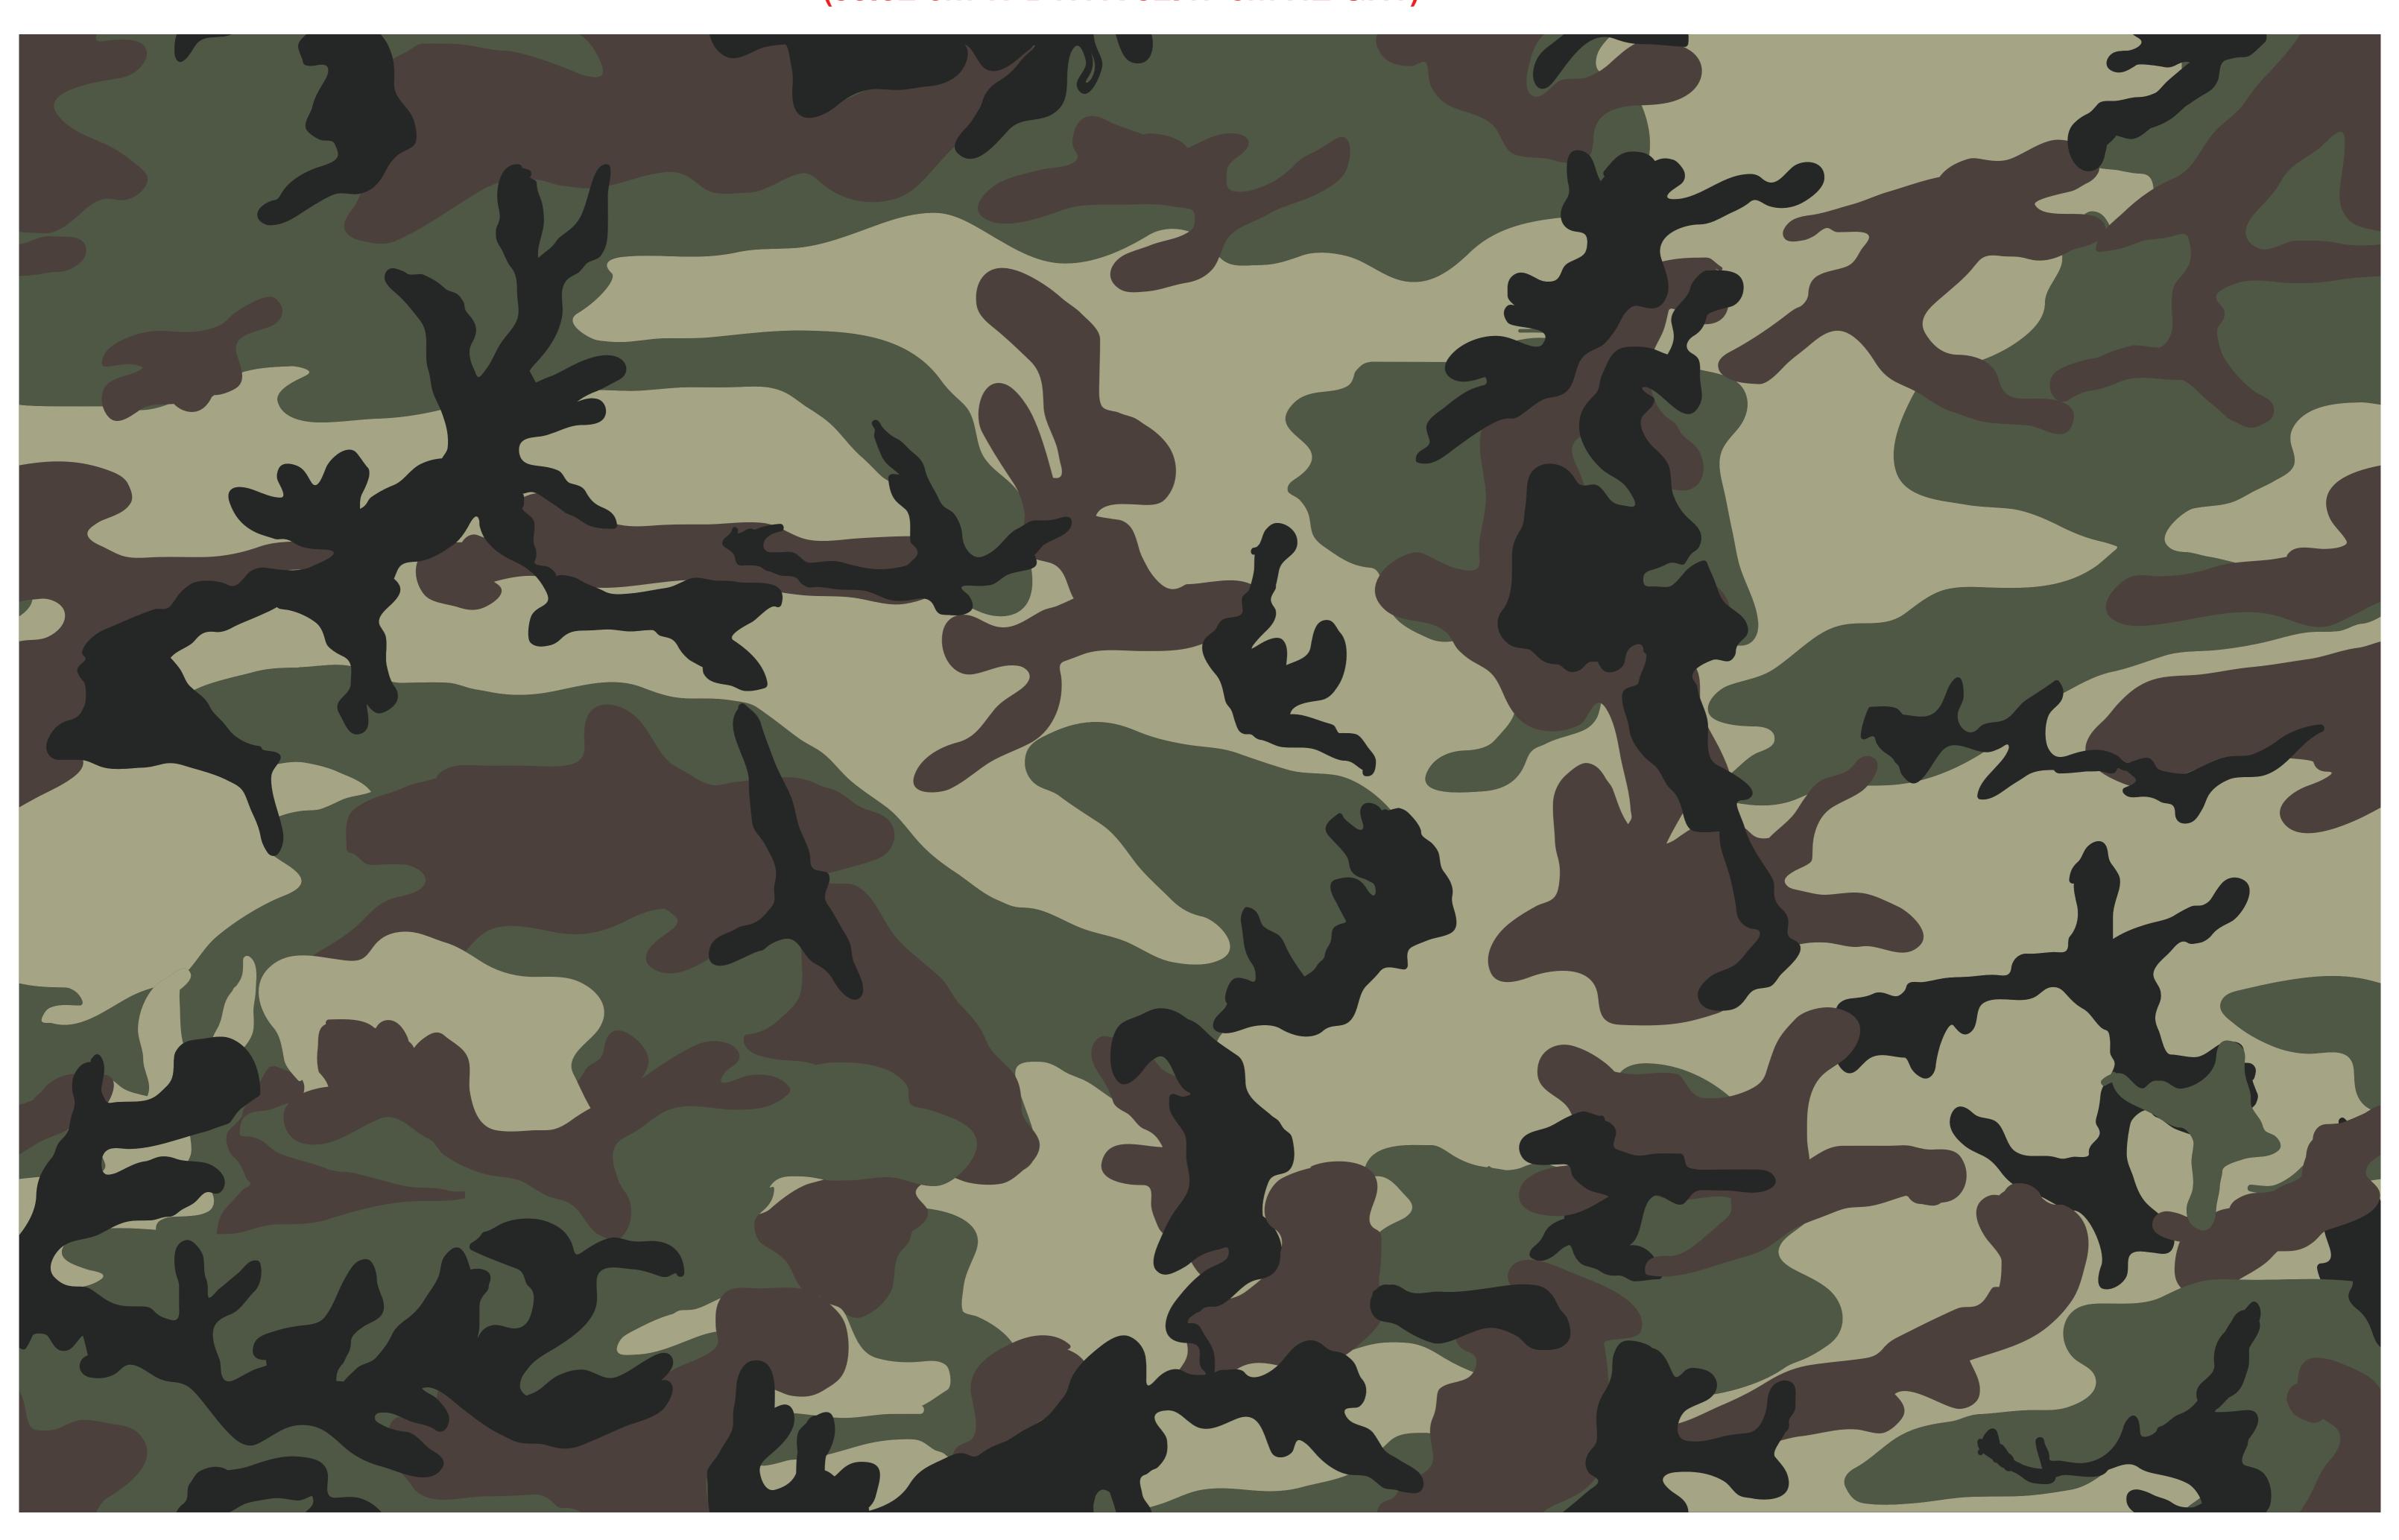

# ARTWORK IS 100% TO SCALE 33" WIDTH X 20.66" HEIGHT (83.82 cm WIDTH X 52.47 cm HEIGHT)

- WASHED BLACK MATCH CAMO SWATCH PROVIDED FOR FA25 #1140356U
- BROWN MATCH CAMO SWATCH PROVIDED FOR FA25 #1140356U
- GREEN MATCH CAMO SWATCH PROVIDED FOR FA25 #1140356U
- KHAKI MATCH CAMO SWATCH PROVIDED FOR FA25 #1140356U