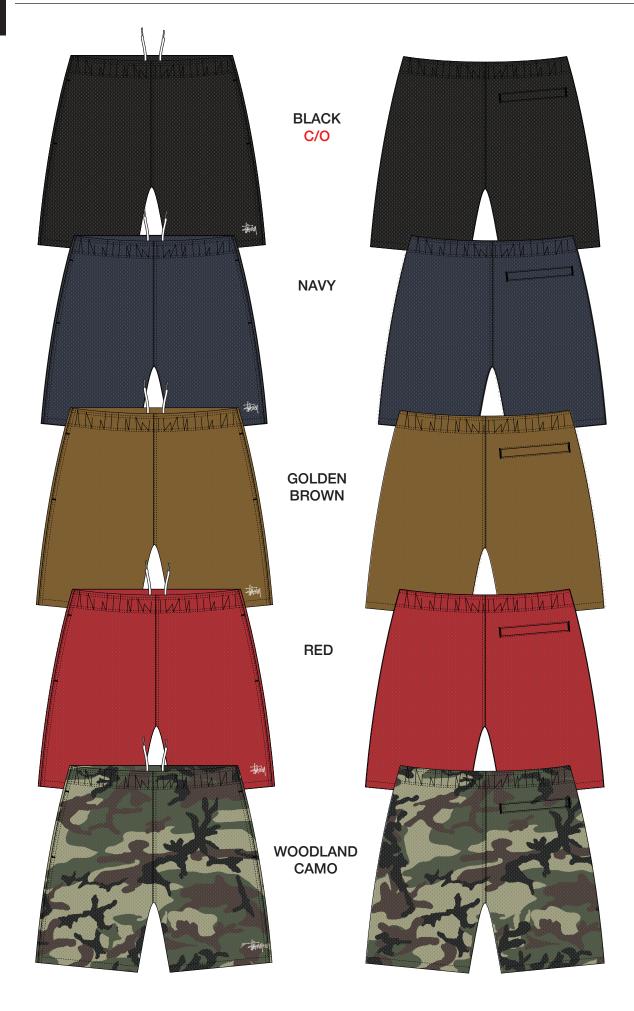

#### STYLE #112335 MESH SHORT BASIC

#### SEASON: SPR 26

| STYLE NO.  | #112335          | VENDOR   | UNAVAILABLE            |  |
|------------|------------------|----------|------------------------|--|
| STYLE NAME | MESH SHORT BASIC | CATEGORY | BOTTOM (ELASTIC WAIST) |  |
| DESIGNER   | NOEMIE AL HOMSI  | SIZE RUN | S, M, L, XL, XXL       |  |

#### **COLORWAY FABRIC AND TRIMS CHART**

|                   | COLORWAY 1  | COLORWAY 2  | COLORWAY 3   | COLORWAY 4    | COLORWAY 5  | COLORWAY 6 | COLORWAY 6 |
|-------------------|-------------|-------------|--------------|---------------|-------------|------------|------------|
| COLORWAY          | BLACK       | NAVY        | GOLDEN BROWN | WOODLAND CAMO | RED         |            |            |
| FABRIC / SHELL    | AS SP25     | 19-4117 TCX | 18-0939 TCX  | SEE ARTWORK   | 18-1453     |            |            |
| FABRIC / ACCENT 1 | -           | -           | -            | -             | -           | -          | -          |
| FABRIC / ACCENT 2 | -           | -           | -            | -             | -           | -          | -          |
| LINING            | -           | -           | -            | -             | -           | -          | -          |
| POCKETING         | DTM GROUND  | DTM GROUND  | DTM GROUND   | DTM GROUND    | DTM GROUND  |            |            |
| THREAD COLOR      | DTM GROUND  | DTM GROUND  | DTM GROUND   | DTM GROUND    | DTM GROUND  |            |            |
| THREAD SIZE / SPI | 10-12 SPI   | 10-12 SPI   | 10-12 SPI    | 10-12 SPI     | 10-12 SPI   |            |            |
| ZIPPER TEETH      | -           | -           | -            | -             |             | -          | -          |
| ZIPPER TAPE       | -           | -           | -            | -             |             | -          | -          |
| ZIPPER PULL       | -           | -           | -            | -             |             | -          | -          |
| DRAWCORD          | WHITE       | WHITE       | WHITE        | WHITE         | WHITE       |            |            |
| SCREENPRINT       | 12-4302 TPG | 12-4302 TPG | 12-4302 TPG  | 12-4302 TPG   | 12-4302 TPG |            |            |
| -                 | -           |             |              |               |             |            |            |
| -                 | -           |             |              |               |             |            |            |
| -                 | -           |             |              |               |             |            |            |
| -                 | -           |             |              |               |             |            |            |
| -                 | -           |             |              |               |             |            |            |
| -                 | -           |             |              |               |             |            |            |