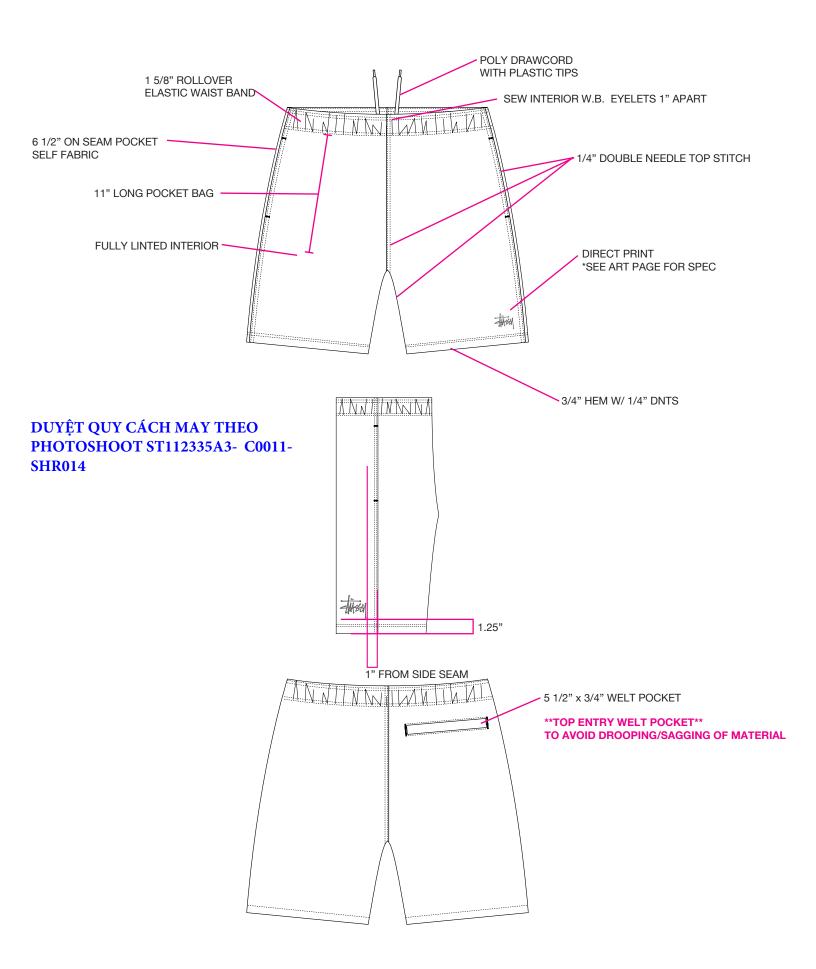

#### FABRIC(S)

| FABRIC / SHELL | 100% POLY MESH 160GSM - MA101-F | LINING / INTERIOR |             |
|----------------|---------------------------------|-------------------|-------------|
| -              | DOUBLE LAYER (SELF)             | POCKETING         | SELF / MESH |
| -              |                                 | WASH              | N/A         |

#### 1/4" DOUBLE NEEDLE TOP STITCH - ALL SEAMS