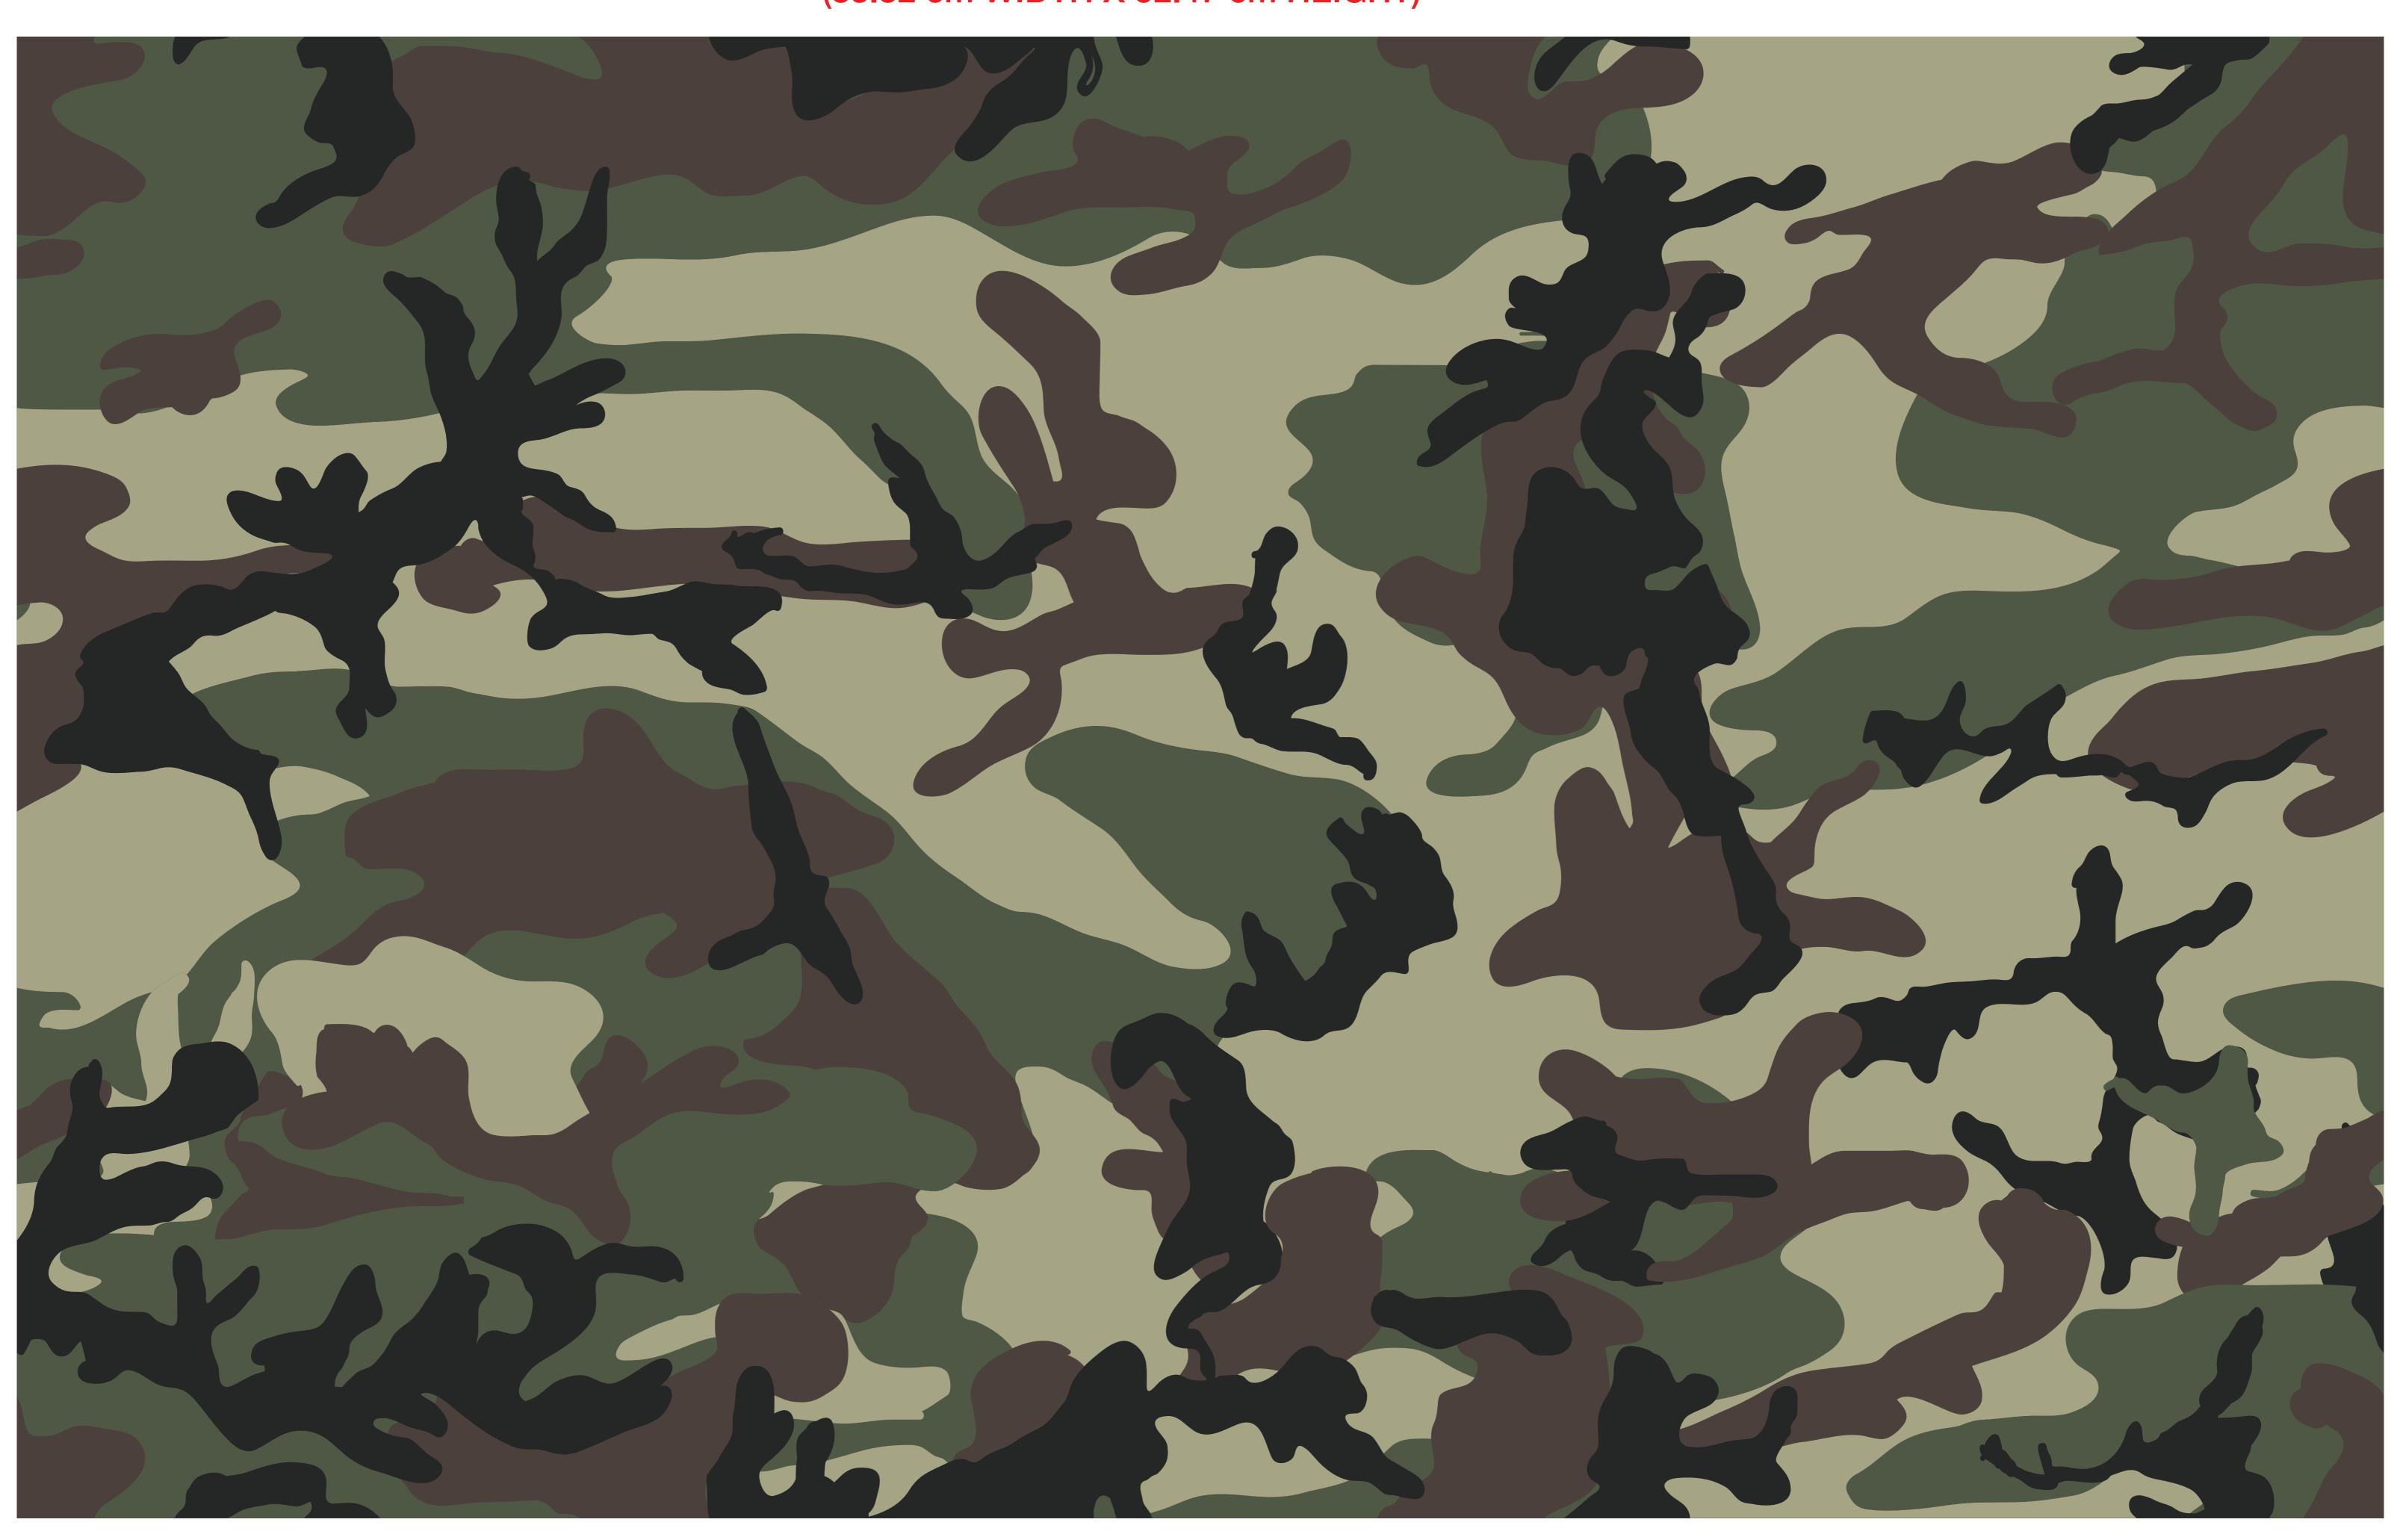

# ARTWORK IS 100% TO SCALE 33" WIDTH X 20.66" HEIGHT (83.82 cm WIDTH X 52.47 cm HEIGHT)

- WASHED BLACK MATCH CAMO SWATCH PROVIDED FOR FA25 #1140356U
- BROWN MATCH CAMO SWATCH PROVIDED FOR FA25 #1140356U
- GREEN MATCH CAMO SWATCH PROVIDED FOR FA25 #1140356U
- KHAKI MATCH CAMO SWATCH PROVIDED FOR FA25 #1140356U