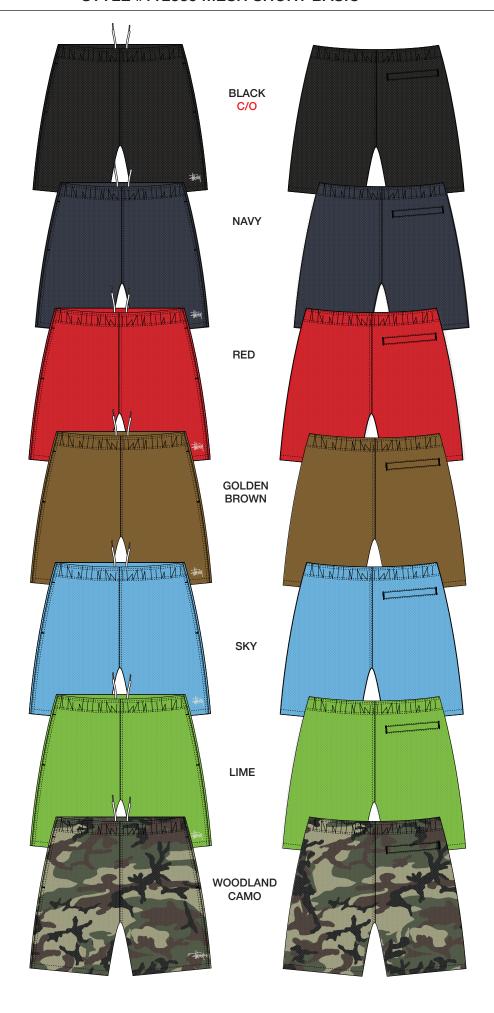

#### **COLORWAY FABRIC AND TRIMS CHART**

|                   | COLORWAY 1  | COLORWAY 2  | COLORWAY 3   | COLORWAY 4    | COLORWAY 5  | COLORWAY 6  | COLORWAY 7  |
|-------------------|-------------|-------------|--------------|---------------|-------------|-------------|-------------|
| COLORWAY          | BLACK       | NAVY        | GOLDEN BROWN | WOODLAND CAMO | RED         | SKY         | LIME        |
| FABRIC / SHELL    | AS SP25     | 19-3932 TCX | 18-0939 TCX  | SEE ARTWORK   | 18-1453     | AS SWATCH   | AS SWATCH   |
| FABRIC / ACCENT 1 | -           | -           | -            | -             | -           | -           |             |
| FABRIC / ACCENT 2 | -           | -           | -            | -             | -           | -           |             |
| LINING            | -           | -           | -            | -             | -           | -           |             |
| POCKETING         | DTM GROUND  | DTM GROUND  | DTM GROUND   | DTM GROUND    | DTM GROUND  | DTM GROUND  | DTM GROUND  |
| THREAD COLOR      | DTM GROUND  | DTM GROUND  | DTM GROUND   | DTM GROUND    | DTM GROUND  | DTM GROUND  | DTM GROUND  |
| THREAD SIZE / SPI | 10-12 SPI   | 10-12 SPI   | 10-12 SPI    | 10-12 SPI     | 10-12 SPI   | 10-12 SPI   | 10-12 SPI   |
| ZIPPER TEETH      | -           | -           | -            | -             |             | -           |             |
| ZIPPER TAPE       | -           | -           | -            | -             |             | -           |             |
| ZIPPER PULL       | -           | -           | -            | -             |             | -           |             |
| DRAWCORD          | WHITE       | WHITE       | WHITE        | WHITE         | WHITE       | TRUE WHITE  | TRUE WHITE  |
| SCREENPRINT       | 12-4302 TPG | 12-4302 TPG | 12-4302 TPG  | 12-4302 TPG   | 12-4302 TPG | 11-4001 TPG | 11-4001 TPG |
| -                 | -           |             |              |               |             |             |             |
| -                 | -           |             |              |               |             |             |             |
| -                 | -           |             |              |               |             |             |             |
| -                 | -           |             |              |               |             |             |             |
| -                 | -           |             |              |               |             |             |             |
| -                 | -           |             |              |               |             |             |             |