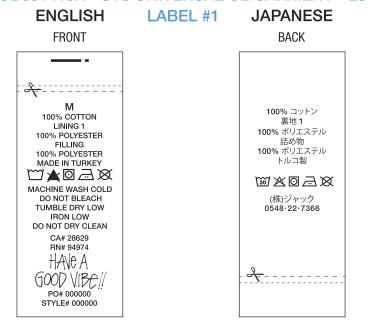

## ALL CARE AND CONTENT LABELS WILL BE ORDERED FROM AVERY DENISON. ONLY THE ENGLISH NEEDS TO BE FILLED OUT ON THE FORM. AVERY DENISON WILL PROVIDE ALL OTHER LANGUAGES. SEND COMPLETED ORDER FORM TO:

Selina Wang <selina.wang1@ap.averydennison.com>
Phone +86 20 32335525

#### CB681418A - STS UNIVERSAL CL GARMENT - EJ

#### CB686688A - STS UNIVERSAL CL GARMENT - FC

NOTE: THESE ARE EXAMPLES OF LABELS AND NOT FINAL ART BOTH LABELS MUST BE SEWN IN PRODUCT