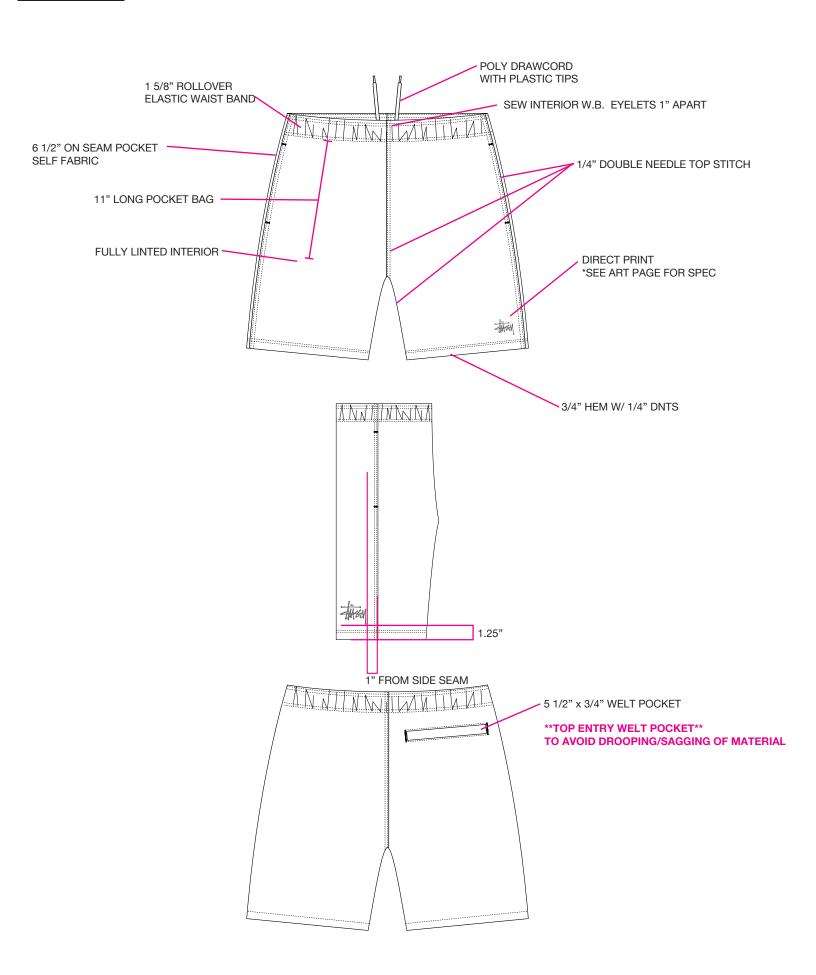

#### 1/4" DOUBLE NEEDLE TOP STITCH - ALL SEAMS

### DIRECT PRINT WEARER'S LEFT LEG ARTWORK IS 100% TO SCALE

COLOR ON PG. 2

2.25" W x 2"