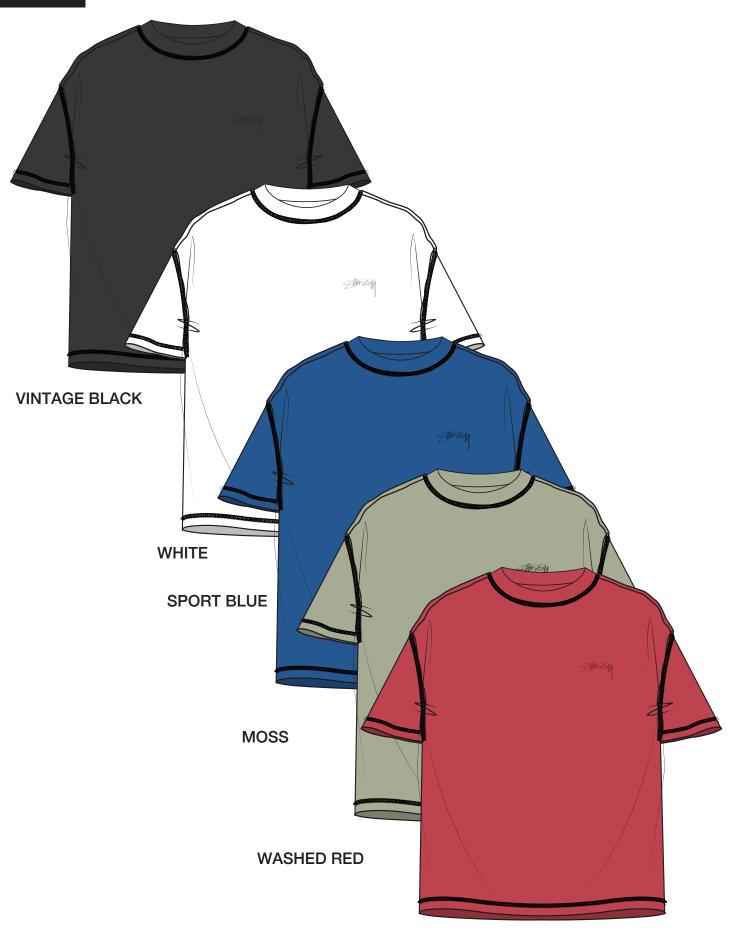

## **COLORWAY FABRIC AND TRIMS CHART**

|                | COLORWAY 1    | COLORWAY 2  | COLORWAY 3  |
|----------------|---------------|-------------|-------------|
| COLORWAY       | VINTAGE BLACK | WHITE       | SPORT BLUE  |
| THREAD         | DTM BODY      | DTM BODY    | DTM BODY    |
| GARMENT        | AS FA25       | AS FA25     | 18-4045 TCX |
| RIB            | DTM BODY      | DTM BODY    | DTM BODY    |
| JERSEY BINDING | DTM BODY      | DTM BODY    | DTM BODY    |
| PRINT          | BLACK         | BLACK       | BLACK       |
|                |               |             |             |
|                | COLORWAY 4    | COLORWAY 5  |             |
| COLORWAY       | MOSS          | WASHED RED  |             |
| THREAD         | DTM BODY      | DTM BODY    |             |
| GARMENT        | 17-0525 TCX   | 19-1760 TCX |             |
| RIB            | DTM BODY      | DTM BODY    |             |
| JERSEY BINDING | DTM BODY      | DTM BODY    |             |
| PRINT          | BLACK         | BLACK       |             |
|                |               |             |             |