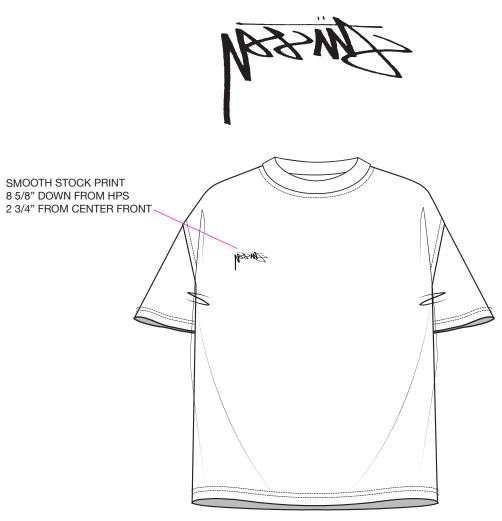

| LOOP STRING THROUGH COO LABEL<br>AT CENTER BACK NECK             | 1        |



# ALL CARE AND CONTENT LABELS WILL BE ORDERED FROM AVERY DENISON. ONLY THE ENGLISH NEEDS TO BE FILLED OUT ON THE FORM. AVERY DENISON WILL PROVIDE ALL OTHER LANGUAGES. SEND COMPLETED ORDER FORM TO:

Selina Wang <selina.wang1@ap.averydennison.com> Phone +86 20 32335525

### CB681418A - STS UNIVERSAL CL GARMENT - EJ



# CB686688A - STS UNIVERSAL CL GARMENT - FC



NOTE: THESE ARE EXAMPLES OF LABELS AND NOT FINAL ART BOTH LABELS MUST BE SEWN IN PRODUCT



Stussy 1 color print 100% full size 2" wide

PRINT ON THE OUTSIDE OF THE GARMENT, THEN TURN THE GARMENT INSIDE OUT SO THE LOGO IS ON THE LEFT CHEST AND WON'T BE BACKWARDS



PRINT PLACEMENT GUIDE