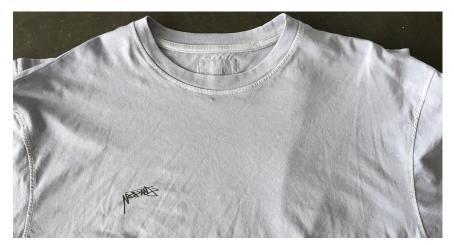

# CB686688A - STS UNIVERSAL CL GARMENT - FC

NOTE: THESE ARE EXAMPLES OF LABELS AND NOT FINAL ART BOTH LABELS MUST BE SEWN IN PRODUCT

Stussy 1 color print 100% full size 2" wide

PRINT ON THE OUTSIDE OF THE GARMENT, THEN TURN THE GARMENT INSIDE OUT SO THE LOGO IS ON THE LEFT CHEST AND WON'T BE BACKWARDS