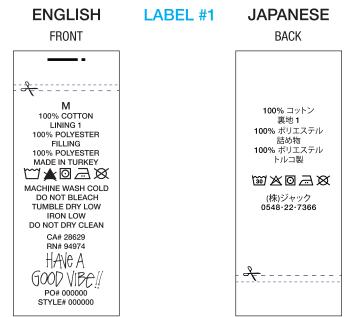

# ALL CARE AND CONTENT LABELS WILL BE ORDERED FROM AVERY DENISON. ONLY THE ENGLISH NEEDS TO BE FILLED OUT ON THE FORM. AVERY DENISON WILL PROVIDE ALL OTHER LANGUAGES. SEND COMPLETED ORDER FORM TO:

Selina Wang <selina.wang1@ap.averydennison.com> Phone +86 20 32335525

# CB686688A - STS UNIVERSAL CL GARMENT - FC

NOTE: THESE ARE EXAMPLES OF LABELS AND NOT FINAL ART BOTH LABELS MUST BE SEWN IN PRODUCT

Stussy 1 color print 100% full size 2" wide

PRINT ON THE OUTSIDE OF THE GARMENT, THEN TURN THE GARMENT INSIDE OUT SO THE LOGO IS ON THE LEFT CHEST AND WON'T BE BACKWARDS