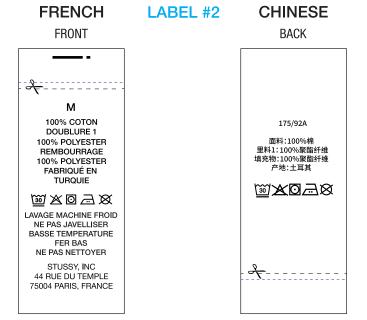

# CB686688A - STS UNIVERSAL CL GARMENT - FC

NOTE: THESE ARE EXAMPLES OF LABELS AND NOT FINAL ART BOTH LABELS MUST BE SEWN IN PRODUCT

Stussy 1 color print 100% full size 2" wide

PRINT ON THE OUTSIDE OF THE GARMENT, THEN TURN THE GARMENT INSIDE OUT SO THE LOGO IS ON THE LEFT CHEST AND WON'T BE BACKWARDS