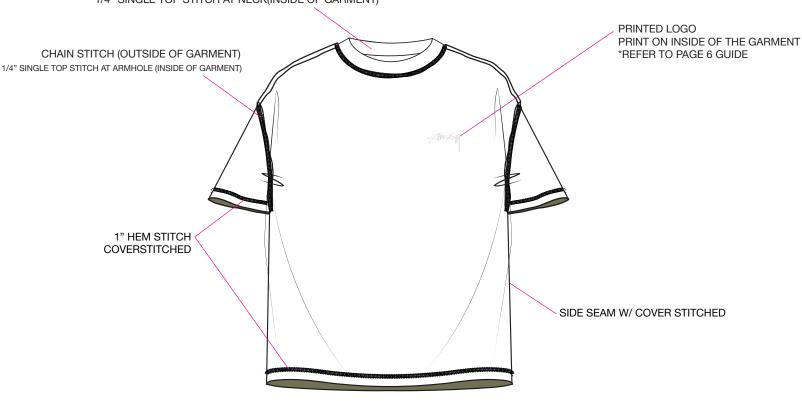

# DUYỆT QUY CÁCH MAY NHƯ PHOTOSHOOT C0011-SST009- FA25

7/8" SET IN NECK TRIM
WITH 1/4" JERSEY BINDING OUTSIDE BACK NECK & SHOULDER SEAM
FOR CLEAN FINISH
CHAIN STITCH (OUTSIDE OF GARMENT)
1/4" SINGLE TOP STITCH AT NECK(INSIDE OF GARMENT)

\*1/4" SINGLE TOP STITCH AT NECK & ARMHOLE (INSIDE OF GARMENT)\*