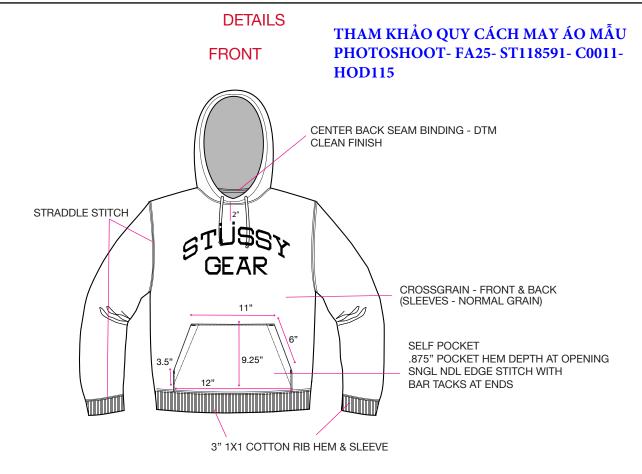

#### FIT/STYLE REFERENCE

| SEASON  | STYLE NO. | STYLE NAME           | REFERENCE DETAIL                                 |  |  |
|---------|-----------|----------------------|--------------------------------------------------|--|--|
| FALL 25 | 118591    | STUSSY APPLIQUE HOOD | BASIC BODY SPEC (FOLLOW SKETCH FOR POCKET SPECS) |  |  |
|         |           |                      |                                                  |  |  |

## FABRIC(S)

| FABRIC / SHELL | 66% COTTON 34% POLY 535GSM (CAMBER "LOFTY" FLEECE) | EMBELLISHMENT | SELF APPLIQUE              |
|----------------|----------------------------------------------------|---------------|----------------------------|
| FABRIC #2      | 97% COTTON 3% SPANDEX RIB (AS SP25)                | WASH          | PIECE DYE + POTASSIUM WASH |
| THREAD SIZE    | T40                                                | SPI           | 10~12 SPI                  |