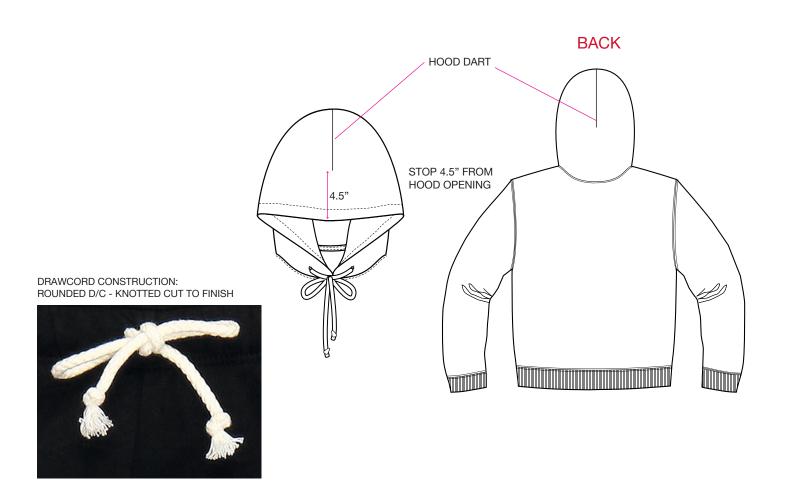

#### FIT/STYLE REFERENCE

| SEASON  | STYLE NO. | STYLE NAME           | REFERENCE DETAIL                                 |  |  |
|---------|-----------|----------------------|--------------------------------------------------|--|--|
| FALL 25 | 118591    | STUSSY APPLIQUE HOOD | BASIC BODY SPEC (FOLLOW SKETCH FOR POCKET SPECS) |  |  |
|         |           |                      |                                                  |  |  |

## FABRIC(S)

| FABRIC / SHELL | 66% COTTON 34% POLY 535GSM (CAMBER "LOFTY" FLEECE) | EMBELLISHMENT | SELF APPLIQUE              |
|----------------|----------------------------------------------------|---------------|----------------------------|
| FABRIC #2      | 97% COTTON 3% SPANDEX RIB (AS SP25)                | WASH          | PIECE DYE + POTASSIUM WASH |
| THREAD SIZE    | T40                                                | SPI           | 10~12 SPI                  |