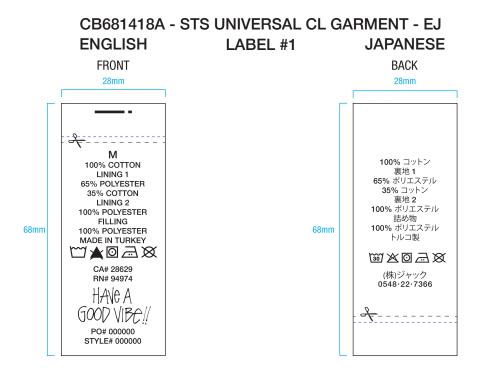

ALL CARE AND CONTENT LABELS WILL BE ORDERED FROM AVERY DENISON.
ONLY THE ENGLISH NEEDS TO BE FILLED IN ON FORM.
AVERY DENISON WILL PROVIDE ALL OTHER LANGUAGES.
SEND COMPLETED ORDER FORM TO:

Selina Wang <selina.wang1@ap.averydennison.com> Phone +86 20 32335525

NOTE: THESE ARE EXAMPLES OF LABELS AND NOT FINAL ART BOTH LABELS MUST BE SEWN IN PRODUCT