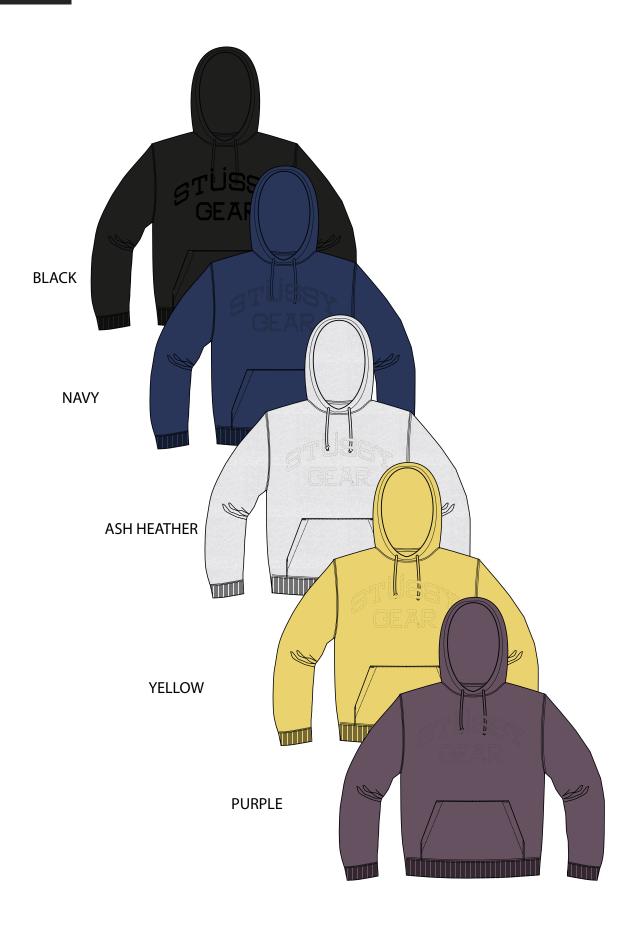

### **COLORWAY FABRIC AND TRIMS CHART**

|                | COLORWAY 1      | COLORWAY 2       | COLORWAY 3                  | COLORWAY 4  |             |  |
|----------------|-----------------|------------------|-----------------------------|-------------|-------------|--|
| COLORWAY       | BLACK           | NAVY             | ASH HEATHER                 | YELLOW      | PURPLE      |  |
| FABRIC         | 19-4008 TCX     | 19-4024 TCX      | SILVER MIX<br>AS PER SAMPLE | 14-0727 TCX | 18-3715 TCX |  |
| THREAD COLOR   | DTM             | DTM              | DTM                         | DTM         | DTM         |  |
| ART            | SELF            | SELF             | SELF                        | SELF        | SELF        |  |
| RIB            | DTM             | DTM              | DTM                         | DTM         | DTM         |  |
| DRAWCORD       | DTM             | DTM              | DTM                         | DTM         | DTM         |  |
| EYELET         | DTM             | DTM              | DTM                         | DTM         | DTM         |  |
|                |                 |                  |                             |             |             |  |
|                |                 |                  |                             |             |             |  |
|                |                 |                  |                             |             |             |  |
|                |                 |                  |                             |             |             |  |
|                |                 |                  |                             |             |             |  |
|                |                 |                  |                             |             |             |  |
|                |                 |                  |                             |             |             |  |
|                |                 |                  |                             |             |             |  |
| *              |                 |                  |                             |             |             |  |
| -042           |                 |                  |                             |             |             |  |
| ,              |                 | 22223            |                             |             |             |  |
| 6 MM COTTON RO | OUNDED COTTON D | PRAWCORD - FTY S | <b>OURCED</b>               |             |             |  |