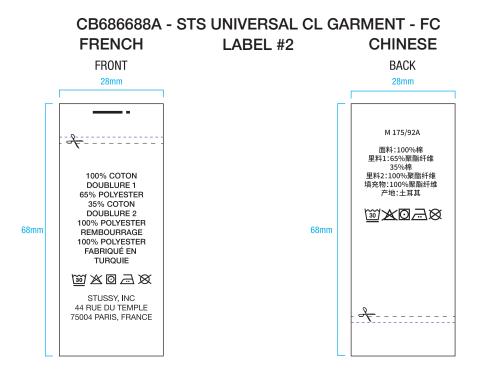

ALL CARE AND CONTENT LABELS WILL BE ORDERED FROM AVERY DENISON.
ONLY THE ENGLISH NEEDS TO BE FILLED IN ON FORM.
AVERY DENISON WILL PROVIDE ALL OTHER LANGUAGES.
SEND COMPLETED ORDER FORM TO:

Selina Wang <selina.wang1@ap.averydennison.com> Phone +86 20 32335525

NOTE: THESE ARE EXAMPLES OF LABELS AND NOT FINAL ART BOTH LABELS MUST BE SEWN IN PRODUCT