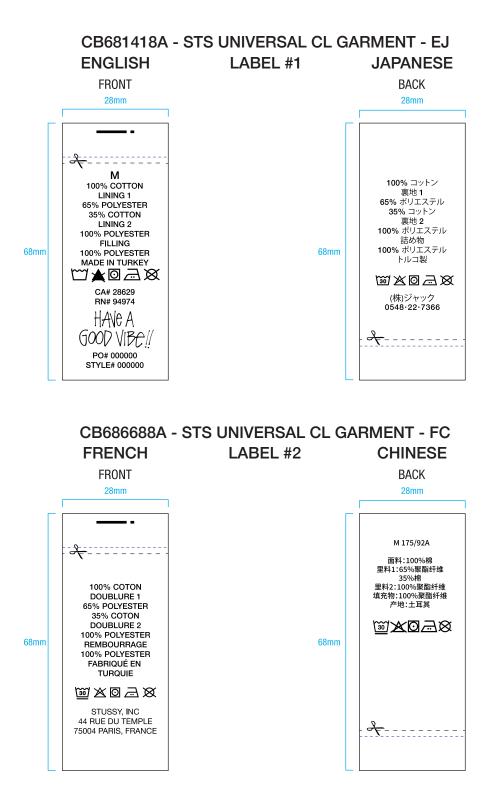

ALL CARE AND CONTENT LABELS WILL BE ORDERED FROM AVERY DENISON. ONLY THE ENGLISH NEEDS TO BE FILLED IN ON FORM. AVERY DENISON WILL PROVIDE ALL OTHER LANGUAGES. SEND COMPLETED ORDER FORM TO: Selina Wang <selina.wang1@ap.averydennison.com> Phone +86 20 32335525

NOTE: THESE ARE EXAMPLES OF LABELS AND NOT FINAL ART BOTH LABELS MUST BE SEWN IN PRODUCT

TWO COLOR SCREENPRINT ARTWORK 100% TO SCALE 13"W x 4.5" H