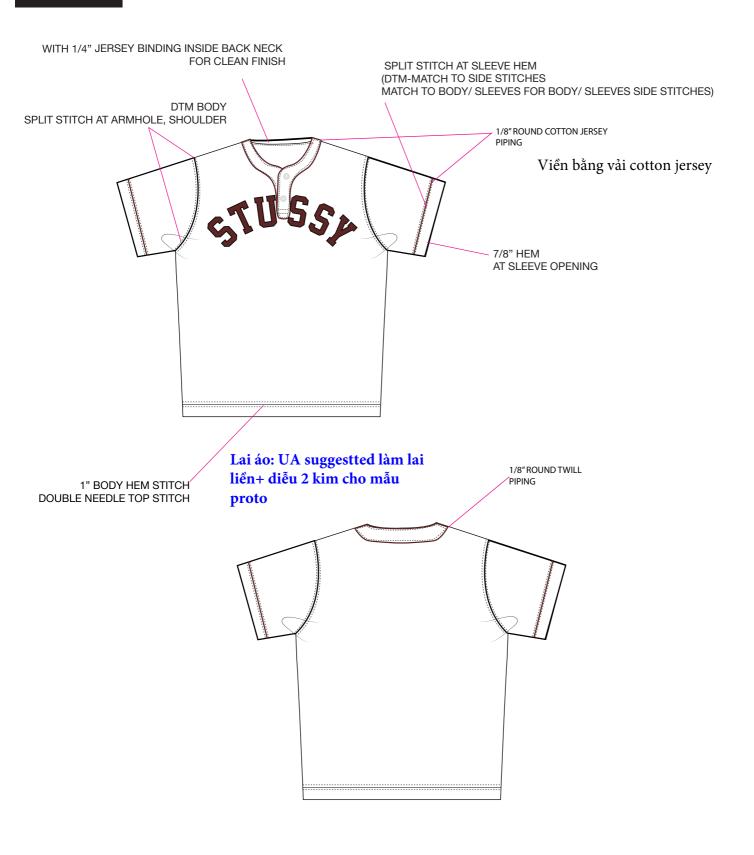

| DTM         | DTM                     |
| PIPING                | BLACK                   | 11-4302 TCX             | 11-4302 TCX             | 19-1531 TCX | 11-4302 TCX             |
| PRINT COLOR (OUTLINE) | OFF WHITE (11-4302 TCX) | OFF WHITE (11-4302 TCX) | OFF WHITE (11-4302 TCX) | BLACK       | BLACK                   |
| PRINT COLOR (FILLED)  | 19-3912 TCX             | 15-4304 TCX             | 18-0226 TCX             | 19-1531 TCX | OFF WHITE (11-4302 TCX) |
| BUTTON                | 13-4303 TCX             | 19-3920 TCX             | 18-0135 TCX             | 12-4301 TCX | 18-3820 TCX             |
|                       |                         |                         |                         |             |                         |

# BUTTON STYLE 22MM



MATTE DTM







#### \*\*VENDOR RESPONSIBLE FOR ORDERING AND PAYMENT TO ZABIN FOR ALL TRIMS ON THIS PAGE\*\*

| ZABIN # | NAME                                     | IMAGE