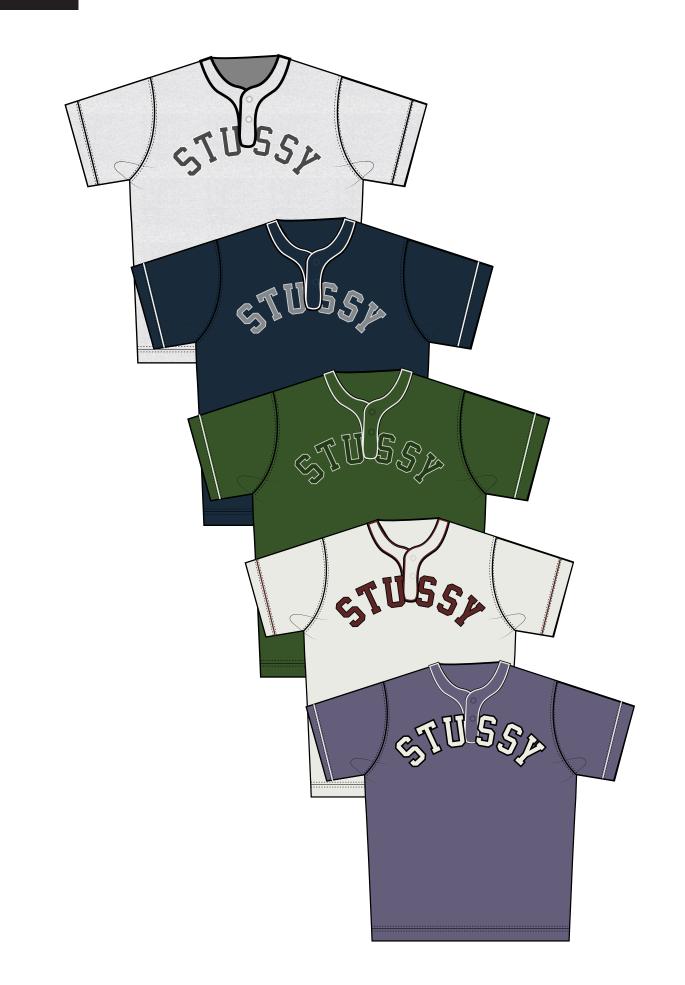

#### COLORWAY FABRIC AND TRIMS CHART

|                       | COLORWAY 1              | COLORWAY 2              | COLORWAY 3              | COLORWAY 4  | COLORWAY 5              |
|-----------------------|-------------------------|-------------------------|-------------------------|-------------|-------------------------|
| COLORWAY              | ASH HEATHER             | NAVY                    | GREEN                   | NATURAL     | PURPLE                  |
| GROUND COLOR          | AS SWATCH SENT          | 19-3920 TCX             | 18-0135 TCX             | 12-4301 TCX | 18-3820 TCX             |
| THREAD COLOR          | DTM                     | DTM                     | DTM                     | DTM         | DTM                     |
| PIPING                | BLACK                   | 11-4302 TCX             | 11-4302 TCX             | 19-1531 TCX | 11-4302 TCX             |
| PRINT COLOR (OUTLINE) | OFF WHITE (11-4302 TCX) | OFF WHITE (11-4302 TCX) | OFF WHITE (11-4302 TCX) | BLACK       | BLACK                   |
| PRINT COLOR (FILLED)  | 19-3912 TCX             | 15-4304 TCX             | 18-0226 TCX             | 19-1531 TCX | OFF WHITE (11-4302 TCX) |
| BUTTON                | 13-4303 TCX             | 19-3920 TCX             | 18-0135 TCX             | 12-4301 TCX | 18-3820 TCX             |
|                       |                         |                         |                         |             |                         |