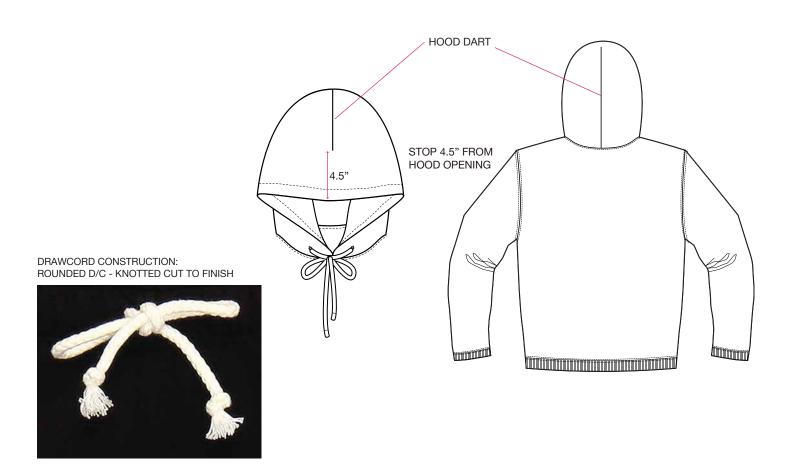

### **COLORWAY FABRIC AND TRIMS CHART**

|                     | COLORWAY 1         | COLORWAY 2   | COLORWAY 3    | COLORWAY 4   | COLORWAY 5                                               |       |
|---------------------|--------------------|--------------|---------------|--------------|----------------------------------------------------------|-------|
| COLORWAY            | WASHED BLACK       | GREY         | RED           | OLIVE        | IVORY                                                    |       |
| FABRIC              | 19-4006 TCX        | 18-5203 TCX  | 18-1662 TCX   | 17-0529 TCX  | 12-0104 TCX                                              |       |
| THREAD COLOR        | DTM                | DTM          | DTM           | DTM          | DTM                                                      |       |
| PRINT COLOR         | 11-0607 TCX        | 11-0607 TCX  | 11-0607 TCX   | 12-0104 TCX  | 19-4006 TCX                                              |       |
| RIB COLOR           | DTM                | DTM          | DTM           | DTM          | DTM                                                      |       |
| DRAWCORD COLOR      | DTM                | DTM          | DTM           | DTM          | DTM                                                      |       |
| ZIPPER TEETH + PULL | SHINY SILVER       | SHINY SILVER | SHINY SILVER  | SHINY SILVER | SHINY SILVER                                             |       |
| ZIPPER TAPE         | 580                | 392          | 819           | 247          | 121                                                      |       |
|                     |                    |              |               |              |                                                          |       |
| -042                |                    |              |               |              | DA8LH  5M(Y)DA8LH ALL ZIPPERS (FOR ZIP HEAD STYLE-NOT CC |       |
| ROUNDED COTTON I    | DRAWCORD - FTY SOL |              | ONATHOL ATURE |              | (I ON ZIF HEAD 31 I LE-NOT CC                            | , LON |