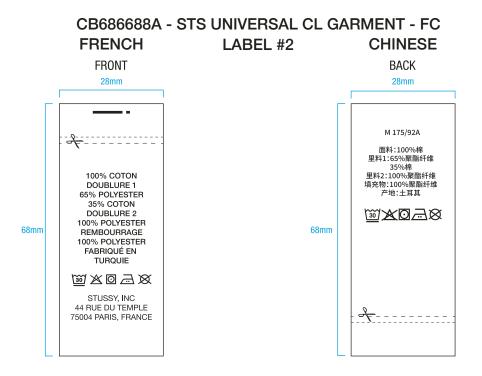

ALL CARE AND CONTENT LABELS WILL BE ORDERED FROM AVERY DENISON.
ONLY THE ENGLISH NEEDS TO BE FILLED IN ON FORM.
AVERY DENISON WILL PROVIDE ALL OTHER LANGUAGES.
SEND COMPLETED ORDER FORM TO:

Selina Wang <selina.wang1@ap.averydennison.com> Phone +86 20 32335525

NOTE: THESE ARE EXAMPLES OF LABELS AND NOT FINAL ART BOTH LABELS MUST BE SEWN IN PRODUCT