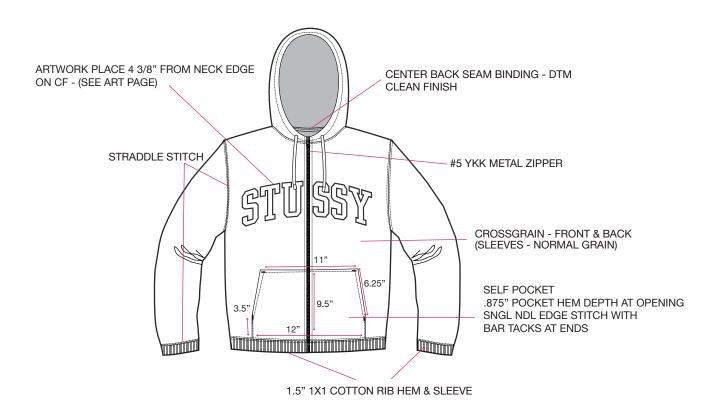

## FABRIC(S)

| FABRIC / SHELL | 66% COTTON 34% POLY 535 GSM (CAMBER "LOFTY" FLEECE) | EMBELLISHMENT | PUFF PRINT           |
|----------------|-----------------------------------------------------|---------------|----------------------|
| FABRIC #2      | 1X1 COTTON RIB                                      | WASH          | PIECE DYE+ POTASSIUM |
| THREAD SIZE    | T40                                                 | SPI           | 10~12 SPI            |

## ZIPPER NOMENCLATURE

| BASE MATERIAL | CHAIN TYPE | GAUGE/SIZE                                    | SLIDER BODY TYPE | SLIDER FUNCTION | SLIDER PULLTAB | FINISH     | LOCATION | QTY |
|---------------|------------|-----------------------------------------------|------------------|-----------------|----------------|------------|----------|-----|
| YKK METAL     | METAL      | #5                                            | 1 WAY OPEN       | (A) AUTO-LOCK   | DA8LH          | C5, SILVER | CF       | 1   |
|               |            | *ALL OPEN-END SLIDERS/PULLS ON WEARER'S RIGHT |                  |                 |                |            |          |     |
|               |            |                                               |                  |                 |                |            |          |     |