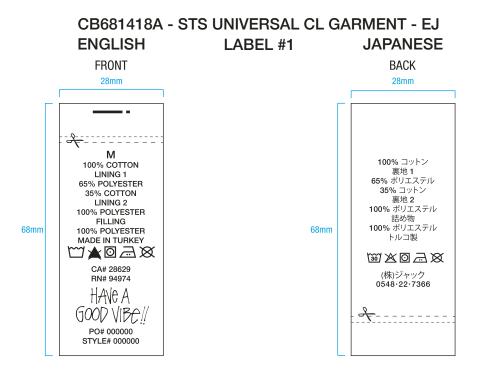

ALL CARE AND CONTENT LABELS WILL BE ORDERED FROM AVERY DENISON.
ONLY THE ENGLISH NEEDS TO BE FILLED IN ON FORM.
AVERY DENISON WILL PROVIDE ALL OTHER LANGUAGES.
SEND COMPLETED ORDER FORM TO:

Selina Wang <selina.wang1@ap.averydennison.com> Phone +86 20 32335525

NOTE: THESE ARE EXAMPLES OF LABELS AND NOT FINAL ART BOTH LABELS MUST BE SEWN IN PRODUCT