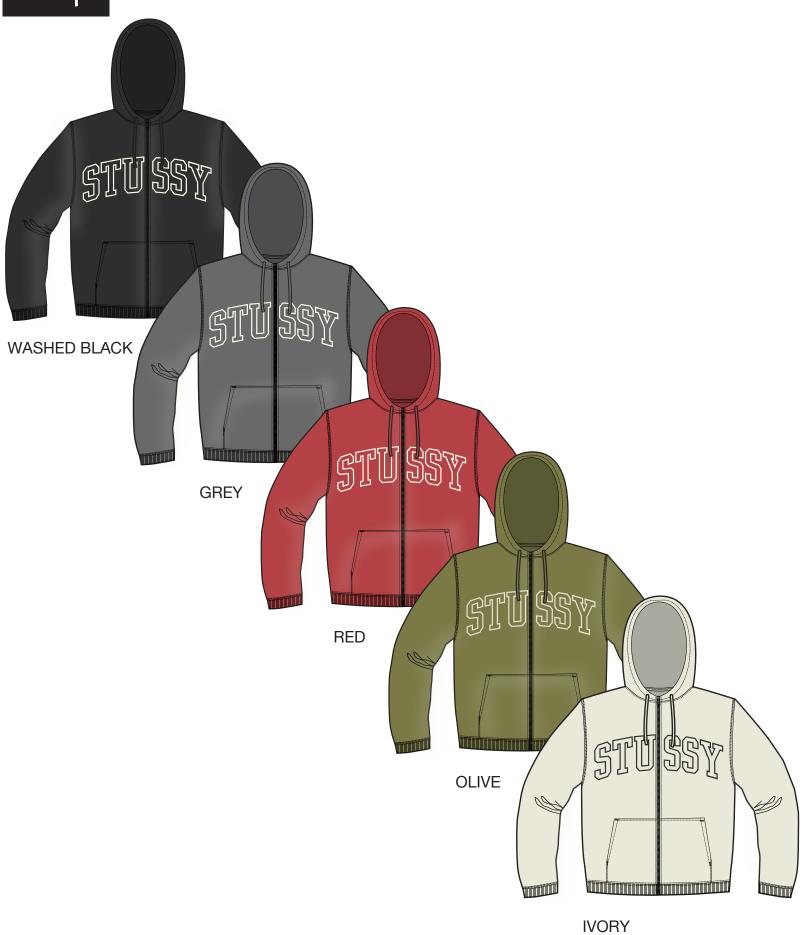

### **COLORWAY FABRIC AND TRIMS CHART**

|                     | COLORWAY 1         | COLORWAY 2   | COLORWAY 3    | COLORWAY 4   | COLORWAY 5                                               |       |
|---------------------|--------------------|--------------|---------------|--------------|----------------------------------------------------------|-------|
| COLORWAY            | WASHED BLACK       | GREY         | RED           | OLIVE        | IVORY                                                    |       |
| FABRIC              | 19-4006 TCX        | 18-5203 TCX  | 18-1662 TCX   | 17-0529 TCX  | 12-0104 TCX                                              |       |
| THREAD COLOR        | DTM                | DTM          | DTM           | DTM          | DTM                                                      |       |
| PRINT COLOR         | 11-0607 TCX        | 11-0607 TCX  | 11-0607 TCX   | 12-0104 TCX  | 19-4006 TCX                                              |       |
| RIB COLOR           | DTM                | DTM          | DTM           | DTM          | DTM                                                      |       |
| DRAWCORD COLOR      | DTM                | DTM          | DTM           | DTM          | DTM                                                      |       |
| ZIPPER TEETH + PULL | SHINY SILVER       | SHINY SILVER | SHINY SILVER  | SHINY SILVER | SHINY SILVER                                             |       |
| ZIPPER TAPE         | 580                | 392          | 819           | 247          | 121                                                      |       |
|                     |                    |              |               |              |                                                          |       |
| -042                |                    |              |               |              | DA8LH  5M(Y)DA8LH ALL ZIPPERS (FOR ZIP HEAD STYLE-NOT CC |       |
| ROUNDED COTTON I    | DRAWCORD - FTY SOL |              | ONATHOL ATURE |              | (I ON ZIF HEAD 31 I LE-NOT CC                            | , LON |

# STYLE #118559 OUTLINE ZIP HOOD