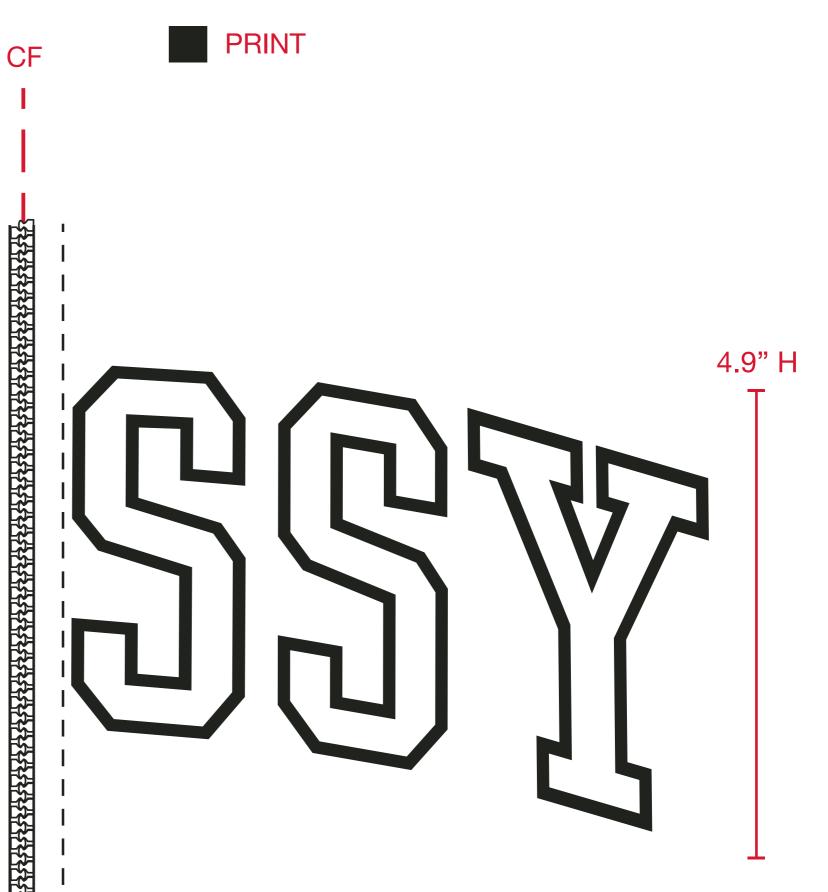

# **PUFF PRINT GRAPHIC**

CF ARTWORK PAGE 1-COLOR EMBROIDERY 100% SCALE 4.9" H X 14.24" W (SEE COLORS ON PG 2)

REFERENCE FOR EXECUTION