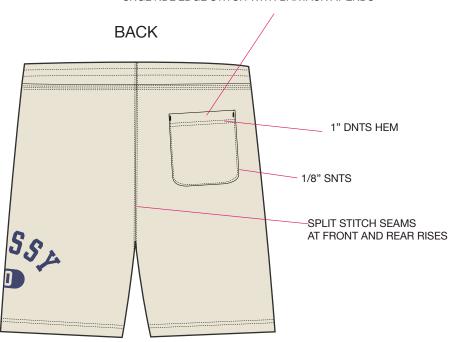

REAR PATCH POCKET
5.5" W X 6"H
.875" POCKET HEM DEPTH AT OPENING, DBL NDL TOP STITCH
SNGL NDL EDGE STITCH WITH BARTACK AT ENDS