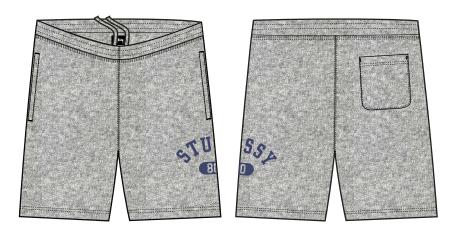

WASHED BLACK



NAVY



**GREY HEATHER** 



#### **SEASON: SUMMER 25**

| STYLE NO.  | 112341               | VENDOR                                           | UNAVAILABLE      |
|------------|----------------------|--------------------------------------------------|------------------|
| STYLE NAME | FLEECE VARSITY SHORT | CATEGORY BOTTOM (ELASTIC WAIST) / FASHION FLEECE |                  |
| DESIGNER   | MEL                  | SIZE RUN                                         | S, M, L, XL, XXL |

#### FIT/STYLE REFERENCE

| SEASON | STYLE NO. | STYLE NAME        | REFERENCE DETAIL |
|--------|-----------|-------------------|------------------|
| SU24   | 112318    | STUSSY INTL SHORT | BASIC BODY SPEC  |
|        |           |                   |                  |

# FABRIC(S)

| FABRIC / SHELL | 66% COTTO