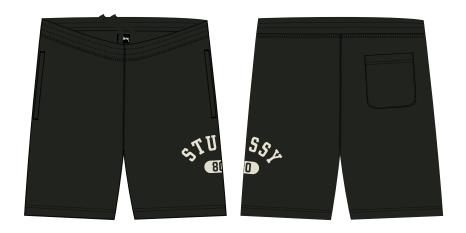

WASHED BLACK



NAVY



**GREY HEATHER** 



#### **SEASON: SUMMER 25**

| STYLE NO.  | 112341               | VENDOR                                           | UNAVAILABLE      |
|------------|----------------------|--------------------------------------------------|------------------|
| STYLE NAME | FLEECE VARSITY SHORT | CATEGORY BOTTOM (ELASTIC WAIST) / FASHION FLEECE |                  |
| DESIGNER   | MEL                  | SIZE RUN                                         | S, M, L, XL, XXL |

#### FIT/STYLE REFERENCE

| SEASON | STYLE NO. | STYLE NAME        | REFERENCE DETAIL |
|--------|-----------|-------------------|------------------|
| SU24   | 112318    | STUSSY INTL SHORT | BASIC BODY SPEC  |
|        |           |                   |                  |

# FABRIC(S)

| FA