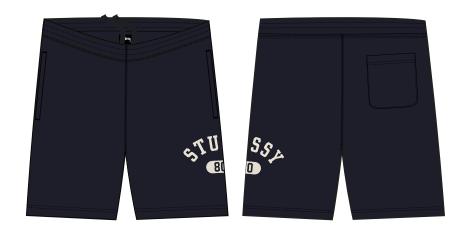

WASHED BLACK



NAVY



**GREY HEATHER** 



#### **SEASON: SUMMER 25**

| STYLE NO.  | 112341               | VENDOR                                           | UNAVAILABLE      |
|------------|----------------------|--------------------------------------------------|------------------|
| STYLE NAME | FLEECE VARSITY SHORT | CATEGORY BOTTOM (ELASTIC WAIST) / FASHION FLEECE |                  |
| DESIGNER   | MEL                  | SIZE RUN                                         | S, M, L, XL, XXL |

#### FIT/STYLE REFERENCE

| SEASON | STYLE NO. | STYLE NAME        | REFERENCE DETAIL |
|--------|-----------|-------------------|------------------|
| SU24   | 112318    | STUSSY INTL SHORT | BASIC BODY SPEC  |
|        |           |                   |                  |

# FABRIC(S)

| FABRIC / SHELL | 6