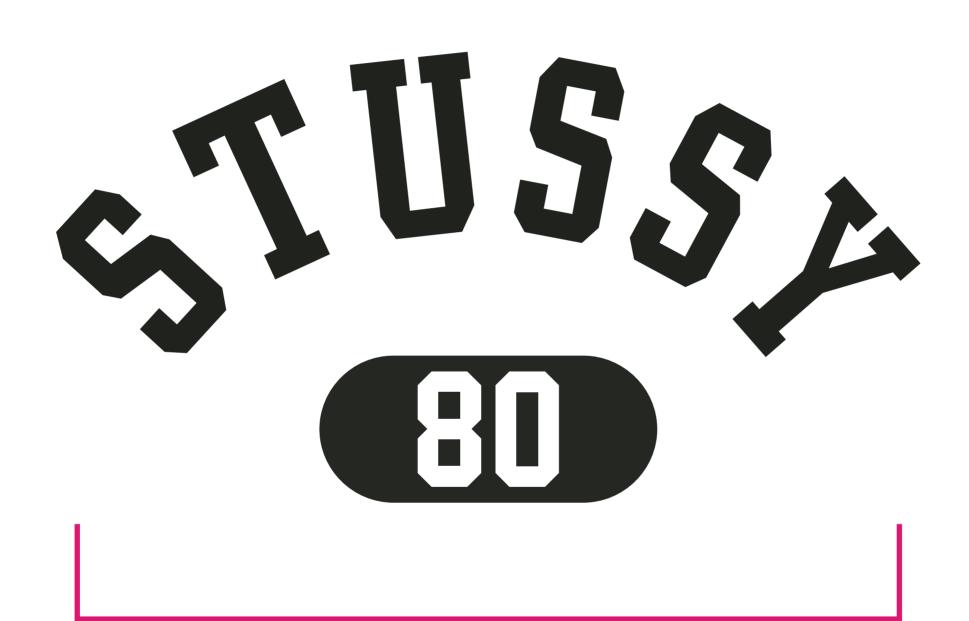

SCREEN PRINT ART IS TO SCALE 5.3" H x 9 W"

ALL CARE AND CONTENT LABELS WILL BE ORDERED FROM AVERY DENISON.
ONLY THE ENGLISH NEEDS TO BE FILLED IN ON FORM.
AVERY DENISON WILL PROVIDE ALL OTHER LANGUAGES.
SEND COMPLETED ORDER FORM TO: