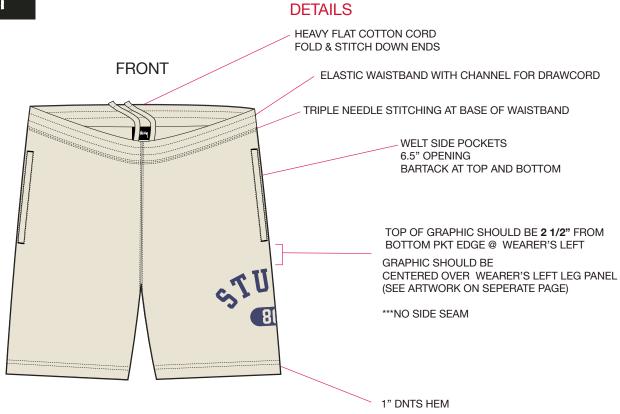

REAR PATCH POCKET
5.5" W X 6"H
.875" POCKET HEM DEPTH AT OPENING, DBL NDL TOP STITCH
SNGL NDL EDGE STITCH WITH BARTACK AT ENDS