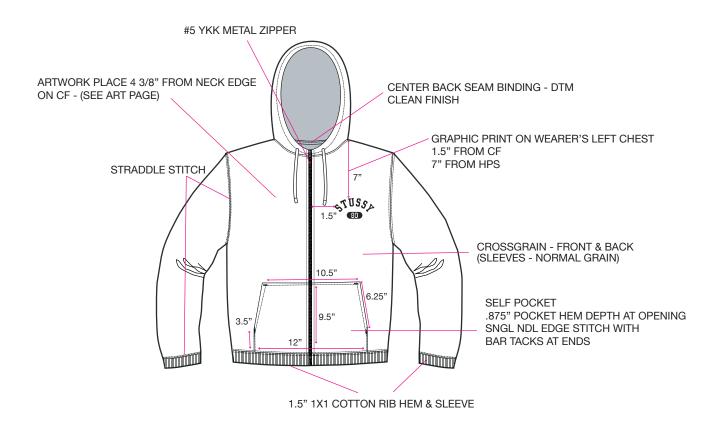

# FABRIC(S)

| FABRIC / SHELL | IIC / SHELL 66% COTTON 34% POLY 535 GSM (CAMBER "LOFTY" FLEECE) |      | SCREEN PRINT                        |
|----------------|-----------------------------------------------------------------|------|-------------------------------------|
| FABRIC #2      | 1X1 COTTON RIB                                                  | WASH | PIECE DYE+ POTASSIUM + GARMENT WASH |
| THREAD SIZE    | T40                                                             | SPI  | 10~12 SPI                           |

## ZIPPER NOMENCLATURE

| BASE MATERIAL | CHAIN TYPE                                    | GAUGE/SIZE | SLIDER BODY TYPE | SLIDER FUNCTION | SLIDER PULLTAB | FINISH     | LOCATION | QTY |
|---------------|-----------------------------------------------|------------|------------------|-----------------|----------------|------------|----------|-----|
| YKK METAL     | METAL                                         | #5         | 1 WAY OPEN       | (A) AUTO-LOCK   | DA8LH          | C5, SILVER | CF       | 1   |
|               | *ALL OPEN-END SLIDERS/PULLS ON WEARER'S RIGHT |            |                  |                 |                |            |          |     |
|               |                                               |            |                  |                 |                |            |          |     |