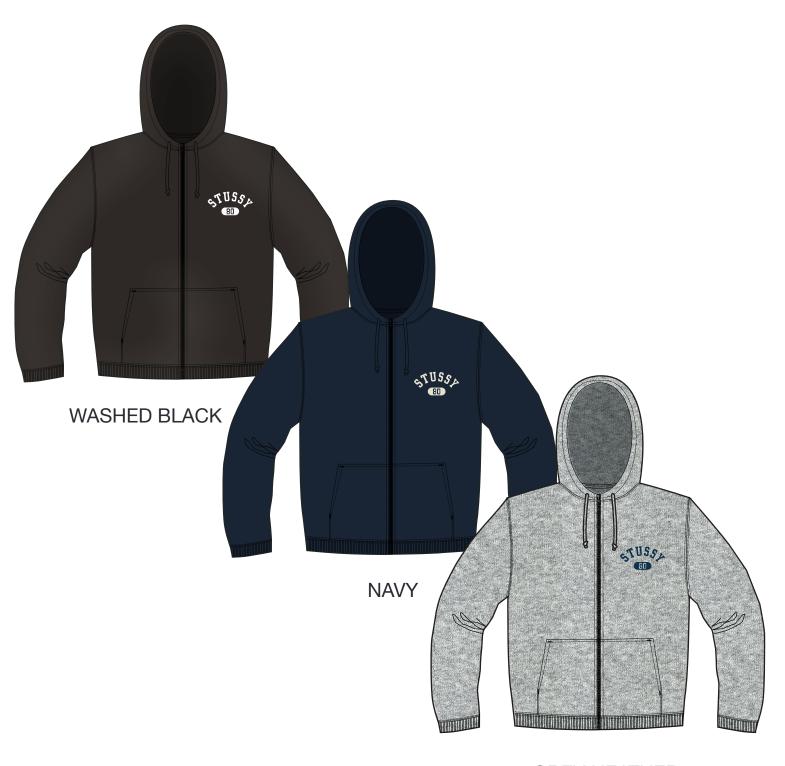

**GREY HEATHER** 

#### **COLORWAY FABRIC AND TRIMS CHART**

|                     | COLORWAY 1       | COLORWAY 2   | COLORWAY 3      |                                |  |  |
|---------------------|------------------|--------------|-----------------|--------------------------------|--|--|
| COLORWAY            | WASHED BLACK     | NAVY         | GREY HEATHER    |                                |  |  |
| FABRIC              | 19-4008 TCX      | 19-4024 TCX  | BROS B12B       |                                |  |  |
| THREAD COLOR        | DTM              | DTM          | DTM             |                                |  |  |
| DRAWCORD COLOR      | DTM              | DTM          | DTM             |                                |  |  |
| PRINT COLOR         | 11-0507 TPX      | 11-0507 TPX  | 19-4024 TCX     |                                |  |  |
| RIB COLOR           | DTM              | DTM          | DTM             |                                |  |  |
| ZIPPER TEETH + PULL | SHINY SILVER     | SHINY SILVER | SHINY SILVER    |                                |  |  |
| ZIPPER TAPE         | 580              | 1196         | 329             |                                |  |  |
|                     |                  |              |                 |                                |  |  |
|                     |                  |              |                 |                                |  |  |
|                     |                  |              |                 |                                |  |  |
|                     |                  |              |                 |                                |  |  |
|                     |                  |              |                 |                                |  |  |
| -042                |                  |              |                 | DA8LH                          |  |  |
|                     |                  |              |                 | 5M(Y)DA8LH<br>ALL ZIPPERS      |  |  |
| ROUNDED COTTON      | DRAWCORD - FTY S | OURCED       |                 | (FOR ZIP HEAD STYLE-NOT COLOR) |  |  |
|                     |                  | 710000       | NOMENICI ATLIDE |                                |  |  |