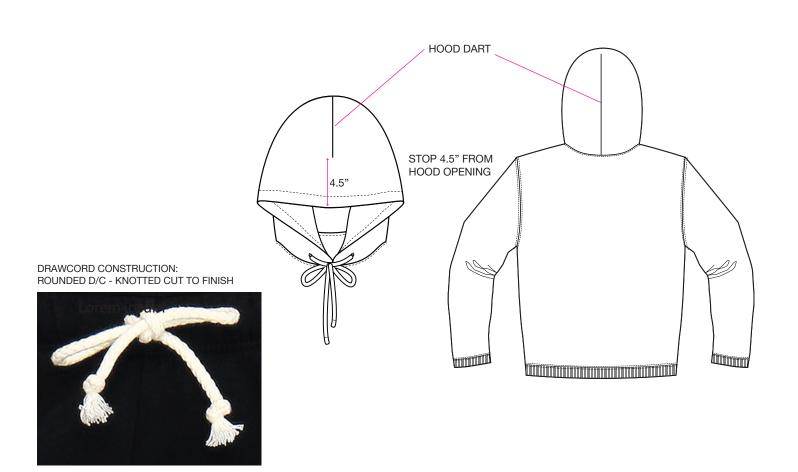

#### **COLORWAY FABRIC AND TRIMS CHART**

|                     | COLORWAY 1       | COLORWAY 2   | COLORWAY 3      |                                |  |  |
|---------------------|------------------|--------------|-----------------|--------------------------------|--|--|
| COLORWAY            | WASHED BLACK     | NAVY         | GREY HEATHER    |                                |  |  |
| FABRIC              | 19-4008 TCX      | 19-4024 TCX  | BROS B12B       |                                |  |  |
| THREAD COLOR        | DTM              | DTM          | DTM             |                                |  |  |
| DRAWCORD COLOR      | DTM              | DTM          | DTM             |                                |  |  |
| PRINT COLOR         | 11-0507 TPX      | 11-0507 TPX  | 19-4024 TCX     |                                |  |  |
| RIB COLOR           | DTM              | DTM          | DTM             |                                |  |  |
| ZIPPER TEETH + PULL | SHINY SILVER     | SHINY SILVER | SHINY SILVER    |                                |  |  |
| ZIPPER TAPE         | 580              | 1196         | 329             |                                |  |  |
|                     |                  |              |                 |                                |  |  |
|                     |                  |              |                 |                                |  |  |
|                     |                  |              |                 |                                |  |  |
|                     |                  |              |                 |                                |  |  |
|                     |                  |              |                 |                                |  |  |
| -042                |                  |              |                 | DA8LH                          |  |  |
|                     |                  |              |                 | 5M(Y)DA8LH<br>ALL ZIPPERS      |  |  |
| ROUNDED COTTON      | DRAWCORD - FTY S | OURCED       |                 | (FOR ZIP HEAD STYLE-NOT COLOR) |  |  |
|                     |                  | 710000       | NOMENICI ATLIDE |                                |  |  |