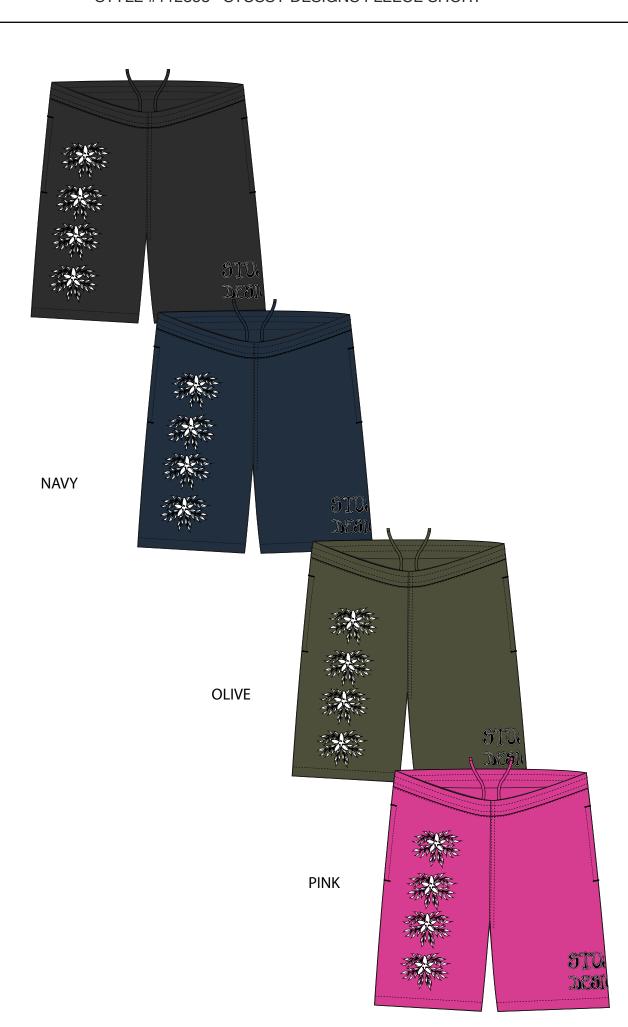

BLACK

## **COLORWAY FABRIC AND TRIMS CHART**

|              | COLORWAY 1   | COLORWAY 2  | COLORWAY 3  | COLORWAY 4  | COLORWAY 5 |  |
|--------------|--------------|-------------|-------------|-------------|------------|--|
| COLORWAY     | WASHED BLACK | NAVY        | OLIVE       | PINK        |            |  |
| FABRIC       | 19-4008 TCX  | 19-4024 TCX | 18-0523 TCX | 17-4716 TCX |            |  |
| THREAD COLOR | DTM          | DTM         | DTM         | DTM         |            |  |
| SCREENPRINT  | 11-4201 TCX  | 11-4201 TCX | 11-4201 TCX | 11-4201 TCX |            |  |
| SCREENPRINT  | 19-4305 TCX  | 19-4305 TCX | 19-4305 TCX | 19-4305 TCX |            |  |
| DRAWCORD     | DTM          | DTM         | DTM         | DTM         |            |  |
| EYELET       | DTM          | DTM         | DTM         | DTM         |            |  |
|              |              |             |             |             |            |  |
|              |              |             |             |             |            |  |
|              |              |             |             |             |            |  |
|              |              |             |             |             |            |  |
|              |              |             |             |             |            |  |
|              |              |             |             |             |            |  |
|              |              |             |             |             |            |  |
|              |              |             |             |             |            |  |
|              |              |             |             |             |            |  |
|              |              |             |             |             |            |  |
|              |              |             |             |             |            |  |