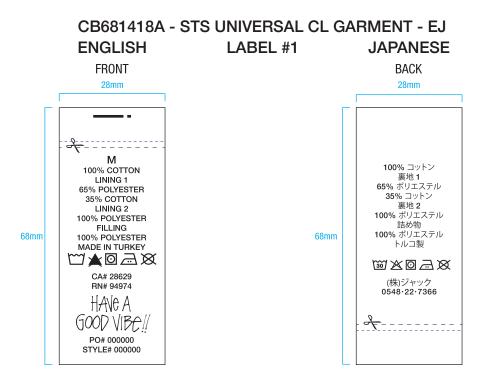

# SCREEN PRINT ART IS TO SCALE 15.5" H x 5" W CENTER OF WEARES RIGHT LEG

BLUE SQUARE IS ONLY TO SHOW WHITE IS NOT TRASPARENT

ALL CARE AND CONTENT LABELS WILL BE ORDERED FROM AVERY DENISON.
ONLY THE ENGLISH NEEDS TO BE FILLED IN ON FORM.
AVERY DENISON WILL PROVIDE ALL OTHER LANGUAGES.
SEND COMPLETED ORDER FORM TO:

Selina Wang <selina.wang1@ap.averydennison.com> Phone +86 20 32335525

NOTE: THESE ARE EXAMPLES OF LABELS AND NOT FINAL ART BOTH LABELS MUST BE SEWN IN PRODUCT