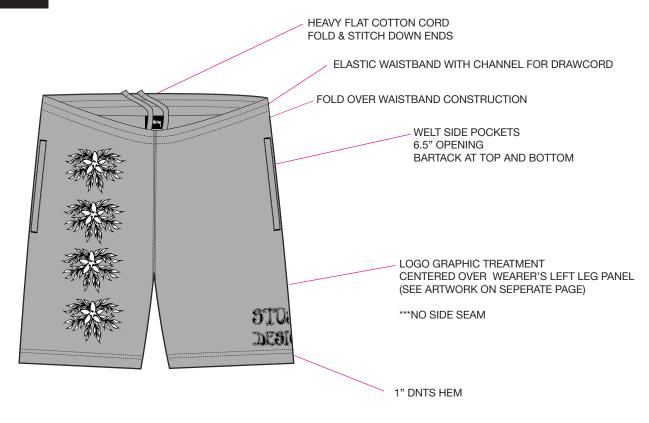

# FABRIC(S)

| FABRIC / SHELL | 66% DRY COTTON 34% POLY 360gsm (REF: U28HD0015) | EMBELLISHMENT | SCREENPRINT        |  |
|----------------|-------------------------------------------------|---------------|--------------------|--|
| FABRIC #2      | FTY SOURCE JERSEY POCKETING                     | WASH          | PC DYE + POTASSIUM |  |
| THREAD SIZE    | HREAD SIZE T40                                  |               | 10~12 SPI          |  |

REAR PATCH POCKET 5.5" W X 6"H .875" POCKET HEM DEPTH AT OPENING, DBL NDL TOP STITCH SNGL NDL EDGE STITCH WITH BARTACK AT ENDS

# SCREEN PRINT ART IS TO SCALE 15.5" H x 5" W CENTER OF WEARES RIGHT LEG

BLUE SQUARE IS ONLY TO SHOW WHITE IS NOT TRASPARENT

ALL CARE AND CONTENT LABELS WILL BE ORDERED FROM AVERY DENISON.
ONLY THE ENGLISH NEEDS TO BE FILLED IN ON FORM.
AVERY DENISON WILL PROVIDE ALL OTHER LANGUAGES.
SEND COMPLETED ORDER FORM TO: