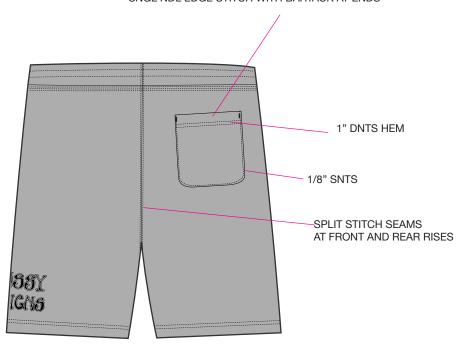

REAR PATCH POCKET 5.5" W X 6"H .875" POCKET HEM DEPTH AT OPENING, DBL NDL TOP STITCH SNGL NDL EDGE STITCH WITH BARTACK AT ENDS