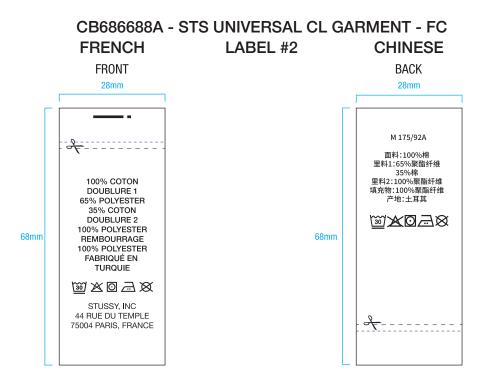

# SCREEN PRINT ART IS TO SCALE 15.5" H x 5" W CENTER OF WEARES RIGHT LEG

BLUE SQUARE IS ONLY TO SHOW WHITE IS NOT TRASPARENT

ALL CARE AND CONTENT LABELS WILL BE ORDERED FROM AVERY DENISON.
ONLY THE ENGLISH NEEDS TO BE FILLED IN ON FORM.
AVERY DENISON WILL PROVIDE ALL OTHER LANGUAGES.
SEND COMPLETED ORDER FORM TO:

Selina Wang <selina.wang1@ap.averydennison.com> Phone +86 20 32335525

NOTE: THESE ARE EXAMPLES OF LABELS AND NOT FINAL ART BOTH LABELS MUST BE SEWN IN PRODUCT