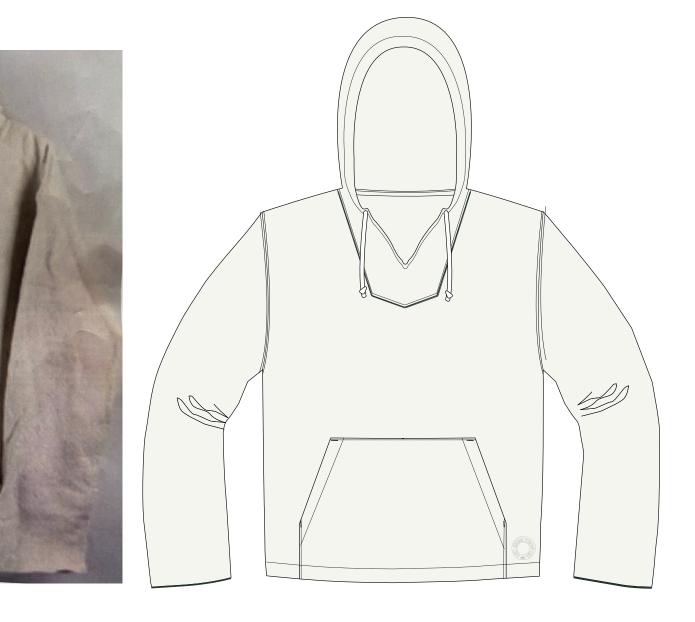

#### **SEASON : SUMMER 26**

| STYLE NO.  | 118XXX          | VENDOR   |                      |
|------------|-----------------|----------|----------------------|
| STYLE NAME | BEACH HOODIE    | CATEGORY |                      |
| DESIGNER   | NOEMIE AL HOMSI | SIZE RUN | XS, S, M, L, XL, XXL |

#### **FIT/STYLE REFERENCE**

| SEASON | STYLE NO. | STYLE NAME      | REFERENCE DETAIL                   |
|--------|-----------|-----------------|------------------------------------|
| FA25   |           | RAGLAN ZIP HOOD | BASIC BODY SPEC, DETAILS AS SKETCH |
|        |           |                 |                                    |

## FABRIC(S)

| FABRIC / SHELL | BRIC / SHELL 66% COTTON 34% POLY 535 GSM (CAMBER "LOFTY" FLEECE) |      | PRINT                            |
|----------------|------------------------------------------------------------------|------|----------------------------------|
| FABRIC #2      | 97% COTTON 3% SPANDEX RIB (AS SP25)                              | WASH | PC DYE + POTASSIUM, GARMENT WASH |
| THREAD SIZE    | T40                                                              | SPI  | 10~12 SPI                        |