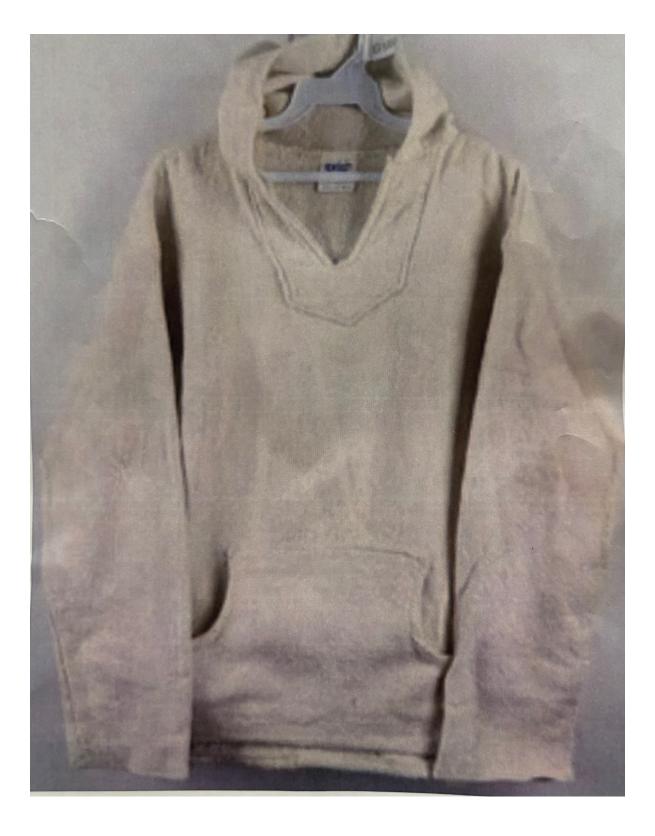

#### **SEASON : SUMMER 26**

| STYLE NO.  | 118XXX          | VENDOR   |                      |
|------------|-----------------|----------|----------------------|
| STYLE NAME | BEACH HOODIE    | CATEGORY |                      |
| DESIGNER   | NOEMIE AL HOMSI | SIZE RUN | XS, S, M, L, XL, XXL |

#### **FIT/STYLE REFERENCE**

| SEASON | STYLE NO. | STYLE NAME      | REFERENCE DETAIL                   |
|--------|-----------|-----------------|------------------------------------|
| FA25   |           | RAGLAN ZIP HOOD | BASIC BODY SPEC, DETAILS AS SKETCH |
|        |           |                 |                                    |