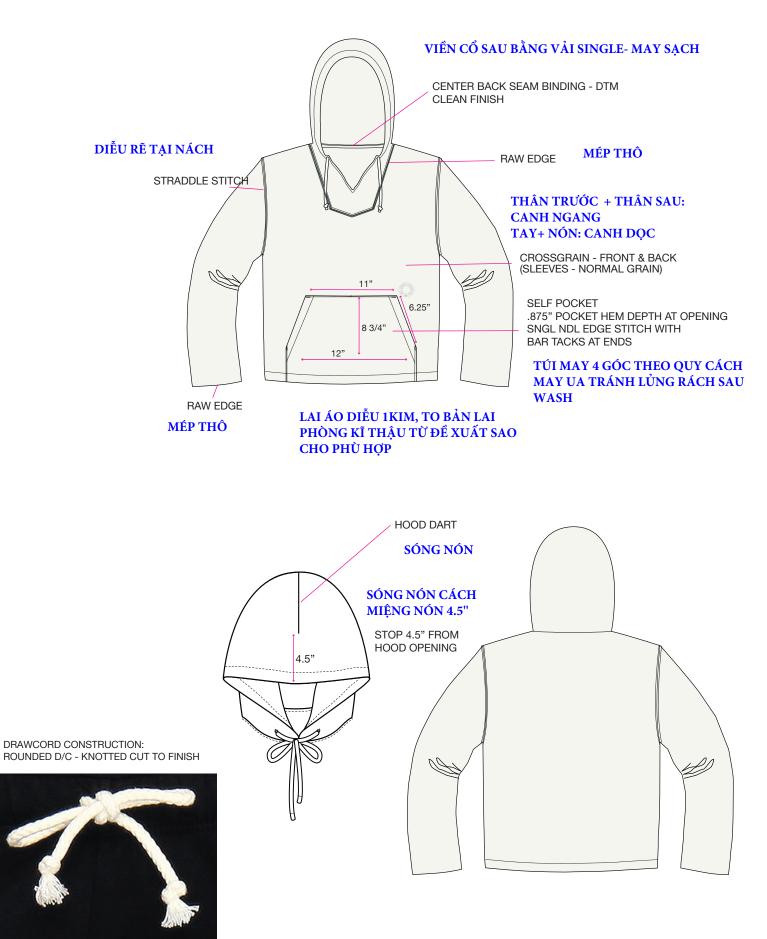

|            |            |            |            |
|               |                 |               |            |            |            |            |
|               |                 |               |            |            |            |            |
|               |                 |               |            |            |            |            |
|               |                 |               |            |            |            |            |
| 042           |                 |               |            |            |            |            |
|               |                 |               |            |            |            |            |
| 6MM ROUNDED C | COTTON DRAWCORD | - FTY SOURCED |            |            |            |            |



DETAILS





### \*\*VENDOR RESPONSIBLE FOR ORDERING AND PAYMENT TO ZABIN FOR ALL TRIMS ON THIS PAGE\*\*

| ZABIN # | NAME                                     | IMAGE