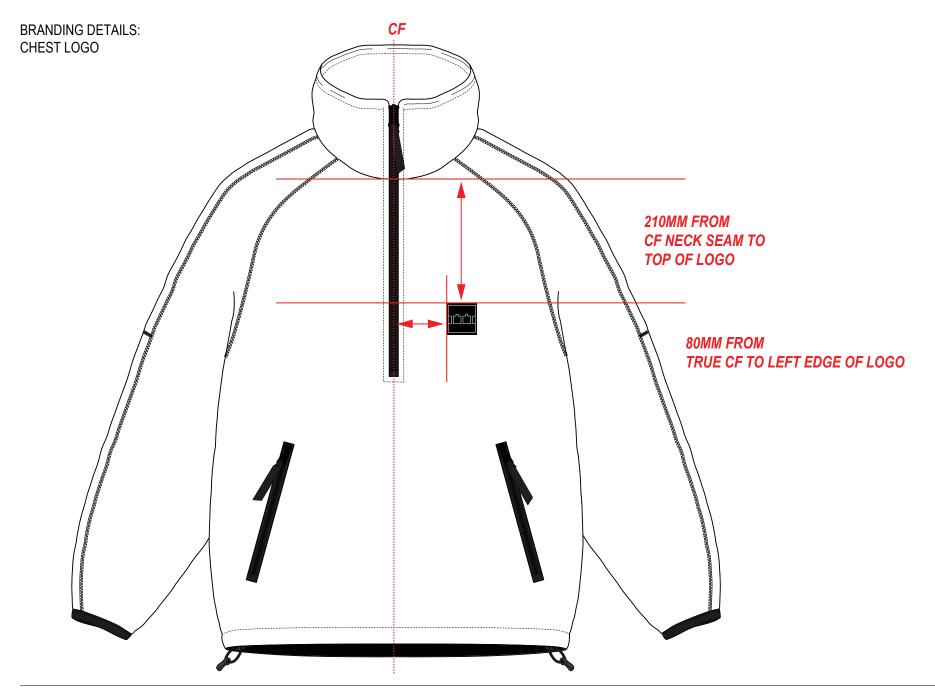

## **BRANDING DETAILS:**

BRANDING: TRILOGY TAPES LABEL POSITION: FRONT LEFT BREAST TYPE: WOVEN FLAT COLOUR: BLACK WITH WHITE TEXT FINISHED SIZE: H 30 MM X W 30 MM SEE 1:1 SIZE ARTWORK