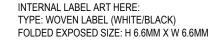

## LABELS & PACKAGING

INTERNAL LABEL ART HERE: TYPE: WOVEN LABEL (BLACK/WHITE) SIZE: H 25MM X W 40MM

6.6MM

FOLD

s