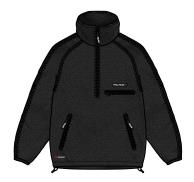

RANGE: OUTERWEAR

STYLENAME:

TTT SPRAY FUNNEL NECK

**SEASON: AUTUMN WINTER 2025** 

COLOURWAY: GREEN/BLACK SKU CODE: TTT14CS001

FABRIC REF: 460GM LOOPBACK SWEAT

BRANDING: TRILOGY TAPES LABEL POSITION: FRONT LEFT CHEST TYPE: WOVEN FLAT COLOUR: BLACK WITH WHITE TEXT FINISHED SIZE: H 30 MM X W 30 MM SEE 1:1 SIZE ARTWORK

MAIN ZIP: YKK VISLON SIZE: 5 MAIN PULLER: YKK DA8PA07

POCKET ZIPS: YKK VISLON SIZE: 5 CLOSED END PULLER: DFW

CHEST POCKET ZIP: YKK VISLON SIZE: 5 CLOSED END PULLER: DFW

PULLER FINISH: X6 BLACK OXIDES TAPE & TEETH COLOUR: BLACK

## **YKK**®

CHEST POCKET ZIP: YKK VISLON SIZE: 5 CLOSED END PULLER: DFW

FABRIC QUAL/COL: 460GM LOOPBACK SWEAT

SPRAY COLOUR:

امُمُوا

LYCRA BINDING COL: SI APPROVED

SHOCK CORD: **BLACK** 

CORD LOCKS: MATTE BLACK

+ GROSSGRAIN

BLACK

Copyright 2020 © PALACE all rights reserved. PALACE is a trademark of Palace Skateboards Ltd. Copying strictly forbiden.

RANGE: OUTERWEAR

SEASON: AUTUMN WINTER 2025

STYLENAME:

TTT SPRAY FUNNEL NECK