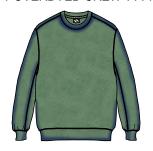

COLOURWAY: GREEN/BLUE SKU CODE: TTT14CS001

RANGE: OUTERWEAR

STYLENAME:

TTT SPRAY FUNNEL NECK

**SEASON: AUTUMN WINTER 2025** 

COLOURWAY: GREEN/BLUE SKU CODE: TTT14CS001

## **BRANDING DETAILS:**

BRANDING: TRILOGY TAPES LABEL POSITION: FRONT LEFT BREAST TYPE: WOVEN FLAT COLOUR: BLACK WITH WHITE TEXT FINISHED SIZE: H 30 MM X W 30 MM SEE 1:1 SIZE ARTWORK