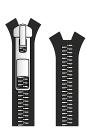

BRANDING: BACK PANEL TYPE: SCREEN LOGO: TTT PULSE COLOUR: WHITE SIZE: W 340 MM X H 61 MM

MAIN ZIP: YKK® METAL SIZE: 5
MAIN PULLER: DA8PA05 (UNBRANDED)
POCKET ZIPS: YKK® METAL
SIZE 5: POCKET PULLER: DA8PA05 (UNBRANDED)
PULLER & TEETH FINISH: C5 SILVER
TAPE COLOUR: DTM