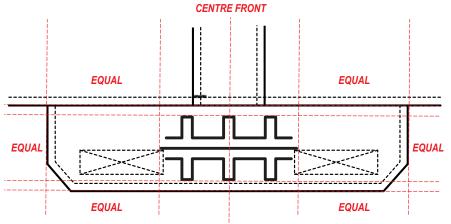

FABRIC REF: UNLINED NEAT FINISH

100% COTTON BRUSHED PU CLEAR COATED 133\*100/40S\*40S + WASH

2ND FABRIC REF:

270T NYLON TASLAN FD CRINKLE WR

WASH REF: NO SOFTNER

GARMENT WASHED / DRY HAND / NO PRESSING

BRANDING: FRONT POCKET FLAP TYPE: SCREEN LOGO: TTT PULSE COLOUR: WHITE SIZE: W 80 MM X H 38 MM

## **BRANDING DETAILS:**

BRANDING: FRONT POCKET FLAP TYPE: SCREEN LOGO: TTT PULSE

COLOUR: WHITE

SIZE: W 80 MM X H 38 MM

SIZED ARTWORK FILE:

AW24 TTT AWK PULSE W80MM H38MM.pdf

BRANDING: BACK PANEL TYPE: SCREEN LOGO: TTT PULSE COLOUR: WHITE SIZE: W 340 MM X H 61 MM