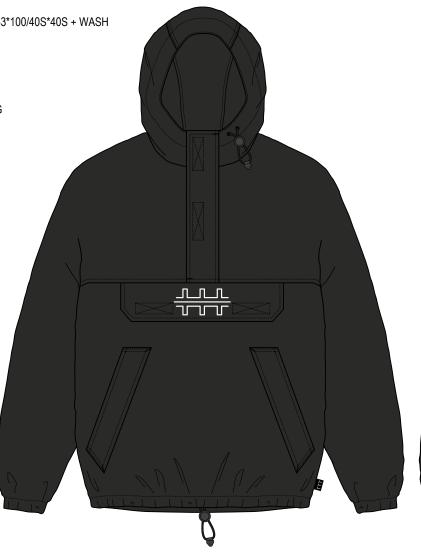

TTT

RANGE: OUTERWEAR

STYLENAME:

TTT PULSE HOODED JACKET

SEASON: AUTUMN WINTER 2024

COLOURWAY:

**BLACK** 

SKU CODE: TTT12JK002

FABRIC REF: UNLINED NEAT FINISH

100% COTTON BRUSHED PU CLEAR COATED 133\*100/40S\*40S + WASH

2ND FABRIC REF:

270T NYLON TASLAN FD CRINKLE WR

WASH REF: NO SOFTNER

GARMENT WASHED / DRY HAND / NO PRESSING

BRANDING: FRONT POCKET FLAP TYPE: SCREEN LOGO: TTT PULSE COLOUR: WHITE SIZE: W 80 MM X H 38 MM

## **BRANDING DETAILS:**

BRANDING: FRONT POCKET FLAP TYPE: SCREEN LOGO: TTT PULSE

COLOUR: WHITE

SIZE: W 80 MM X H 38 MM

SIZED ARTWORK FILE:

AW24 TTT AWK PULSE W80MM H38MM.pdf

BRANDING: BACK PANEL TYPE: SCREEN LOGO: TTT PULSE COLOUR: WHITE SIZE: W 340 MM X H 61 MM