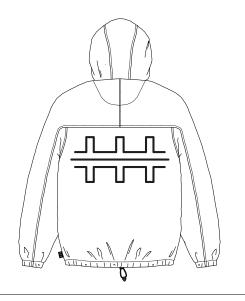

BRANDING: BACK PANEL TYPE: SCREEN LOGO: TTT PULSE COLOUR: WHITE SIZE: W 340 MM X H 61 MM

MAIN ZIP: YKK® METAL SIZE: 5
MAIN PULLER: DA8PA05 (UNBRANDED)
POCKET ZIPS: YKK® METAL
SIZE 5: POCKET PULLER: DA8PA05 (UNBRANDED)
PULLER & TEETH FINISH: C5 SILVER
TAPE COLOUR: DTM

SEASON: AUTUMN WINTER 2024

COLOURWAY: BLACK SKU CODE: TTT12JK002

FRONT:

CENTRERED ON POCKET FLAP HORIZONTALLY & VERTICALLY

30 MM

BACK:

FLAG LABEL:

RANGE: OUTERWEAR