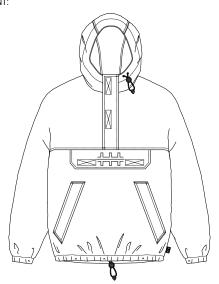

TTT

RANGE: OUTERWEAR

STYLENAME:

TTT PULSE HOODED JACKET

SEASON: AUTUMN WINTER 2024

COLOURWAY:

**BLACK** 

SKU CODE: TTT12JK002

FABRIC REF: UNLINED NEAT FINISH

100% COTTON BRUSHED PU CLEAR COATED 133\*100/40S\*40S + WASH

2ND FABRIC REF:

270T NYLON TASLAN FD CRINKLE WR

WASH REF: NO SOFTNER

GARMENT WASHED / DRY HAND / NO PRESSING

BRANDING: FRONT POCKET FLAP TYPE: SCREEN LOGO: TTT PULSE COLOUR: WHITE SIZE: W 80 MM X H 38 MM