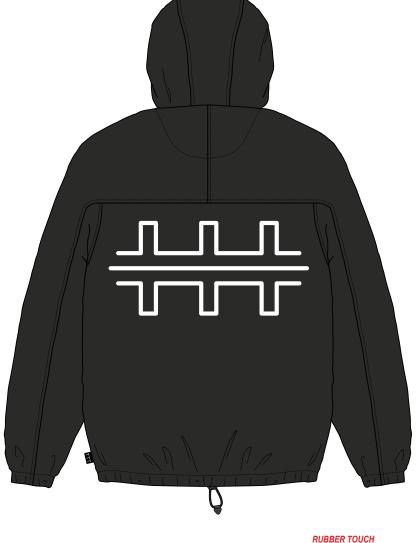

BRANDING: BACK PANEL TYPE: SCREEN LOGO: TTT PULSE COLOUR: WHITE SIZE: W 340 MM X H 61 MM

MAIN ZIP: YKK® METAL SIZE: 5
MAIN PULLER: DA8PA05 (UNBRANDED)
POCKET ZIPS: YKK® METAL
SIZE 5: POCKET PULLER: DA8PA05 (UNBRANDED)
PULLER & TEETH FINISH: C5 SILVER
TAPE COLOUR: DTM

SIZED ARTWORK FILE: AW24\_TTT\_AWK\_PULSE\_W340MM\_H161MM.pdf