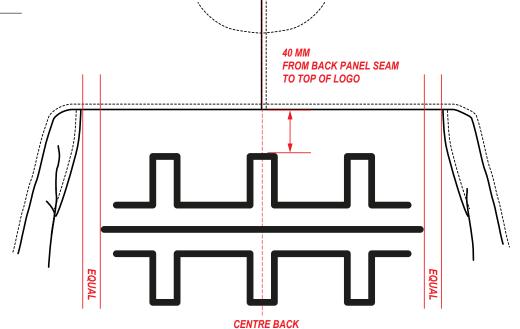

BRANDING: BACK PANEL TYPE: SCREEN LOGO: TTT PULSE COLOUR: WHITE SIZE: W 340 MM X H 61 MM

MAIN ZIP: YKK® METAL SIZE: 5
MAIN PULLER: DA8PA05 (UNBRANDED)
POCKET ZIPS: YKK® METAL
SIZE 5: POCKET PULLER: DA8PA05 (UNBRANDED)
PULLER & TEETH FINISH: C5 SILVER
TAPE COLOUR: DTM

## **BRANDING DETAILS:**

BRANDING: FRONT POCKET FLAP TYPE: SCREEN LOGO: TTT PULSE

COLOUR: WHITE

SIZE: W 80 MM X H 38 MM

SIZED ARTWORK FILE:

AW24 TTT AWK PULSE W80MM H38MM.pdf

BRANDING: BACK PANEL TYPE: SCREEN LOGO: TTT PULSE COLOUR: WHITE SIZE: W 340 MM X H 61 MM

SIZED ARTWORK FILE: AW24\_TTT\_AWK\_PULSE\_W340MM\_H161MM.pdf