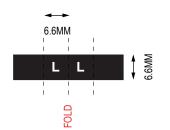

## INSIDE BACK NECK LABELS

INTERNAL LABEL ART HERE: TYPE: WOVEN LABEL (BLACK/WHITE) SIZE: H 25MM X W 40MM

INTERNAL LABEL ART HERE: TYPE: WOVEN LABEL (WHITE/BLACK) FOLDED EXPOSED SIZE: H 6.6MM X W 6.6MM

L