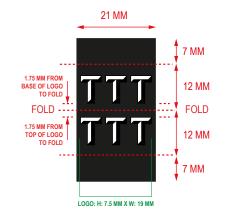

TYPE: WOVEN LABEL FLAG LABEL (WHITE/BLACK) STYLE: LOOP FOLD

FOLDED EXPOSED SIZE: H 12 MM X W 21 MM

SEAM ALOWANCE = 7MM