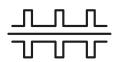

FABRIC REF: UNLINED NEAT FINISH

100% COTTON BRUSHED PU CLEAR COATED 133\*100/40S\*40S + WASH

2ND FABRIC REF:

270T NYLON TASLAN FD CRINKLE WR

WASH REF: NO SOFTNER

GARMENT WASHED / DRY HAND / NO PRESSING

BRANDING: FRONT POCKET FLAP TYPE: SCREEN LOGO: TTT PULSE COLOUR: WHITE SIZE: W 80 MM X H 38 MM

## **BRANDING DETAILS:**

BRANDING: FRONT POCKET FLAP TYPE: SCREEN LOGO: TTT PULSE

COLOUR: WHITE

SIZE: W 80 MM X H 38 MM

SIZED ARTWORK FILE:

AW24 TTT AWK PULSE W80MM H38MM.pdf

BRANDING: BACK PANEL TYPE: SCREEN LOGO: TTT PULSE COLOUR: WHITE SIZE: W 340 MM X H 61 MM