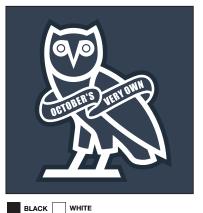

## **ARTWORK - BACK**

SCREEN PRINT + CHENILLE PATCHES + EMBROIDERY FINISHED SIZE: 13.5"W x 17"H

Style Name: Owls Varsity Zlp Hoodie

Artwork Number: OVOFW25\_110\_E

Style Number: M-0325-KT-6105

Sample Size: M

Date Created: Nov. 29 2024

Fabric:

Deco/Artwork:
Puff Print
Screen Print
Chenille
Embroider

Designer: Chris Maddever