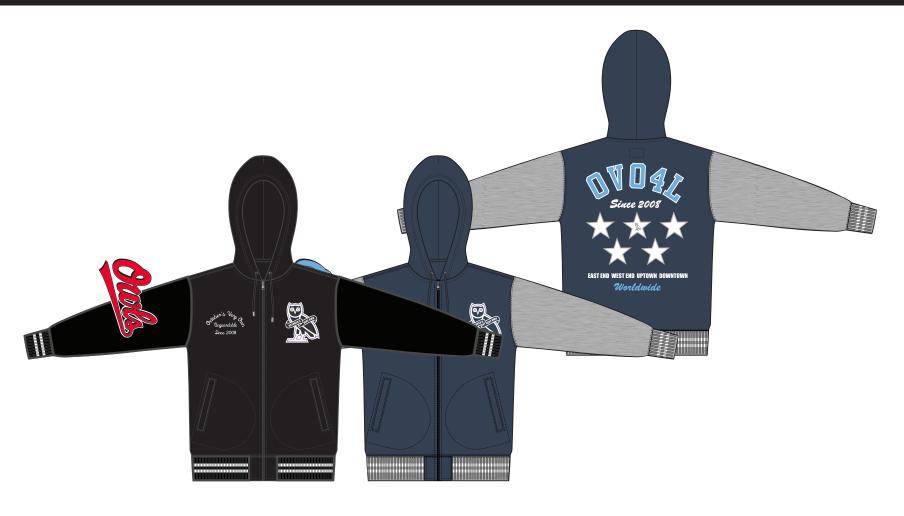

## **ARTWORK - PLACEMENT**

| Style Name: Owls Varsity Zlp Hoodie  Artwork Number: OVOFW25_110_E  Style Number: M-0325-KT-6105  Sample Size: M | Fabric: | Deco/Artwork: Puff Print Screen Print Chenille Embroider |
|------------------------------------------------------------------------------------------------------------------|---------|----------------------------------------------------------|
| Date Created: Nov. 29 2024                                                                                       |         | Designer: Chris Maddever                                 |

# OCTOBER'S VERY OWN 134 PARK LAWN RD [rear] TORONTO ON | M8Y 3H6

| Style Name: Owls Varsity Zip Hoodie | Fabric: | Deco/Artwork:                          |
|-------------------------------------|---------|----------------------------------------|
| Artwork Number: OVOFW25_110_E       | S       | Puff Print<br>Screen Print<br>Chenille |
| Style Number: M-0325-KT-6105        |         |                                        |
| Sample Size: M                      |         | Embroidery                             |