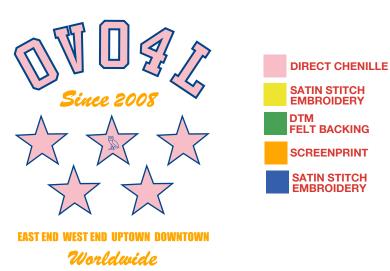

## **ARTWORK - BACK**

SCREEN PRINT + CHENILLE PATCHES + EMBROIDERY FINISHED SIZE: 13.5"W x 17"H

Style Name: Owls Varsity Zlp Hoodie

Artwork Number: OVOFW25\_110\_E

Style Number: M-0325-KT-6105

Sample Size: M

Date Created: Nov. 29 2024

Fabric:

Deco/Artwork:
Puff Print
Screen Print
Chenille
Embroider

Designer: Chris Maddever