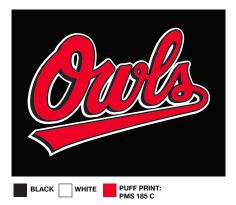

#### **ARTWORK - WEARER'S RIGHT SLEEVE**

FLAT SCREENPRINT + PUFF PRINT FINISHED SIZE: 7.5"W x 5.29"H

Style Name: Owls Varsity Zlp Hoodie

Artwork Number: OVOFW25\_110\_E

Style Number: M-0325-KT-6105

Sample Size: M