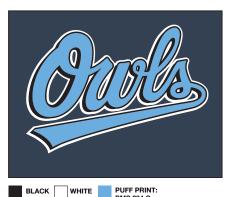

#### **ARTWORK - WEARER'S RIGHT SLEEVE**

FLAT SCREENPRINT + PUFF PRINT FINISHED SIZE: 7.5"W x 5.29"H

Style Name: Owls Varsity Zlp Hoodie

Artwork Number: OVOFW25\_110\_E

Style Number: M-0325-KT-6105

Sample Size: M