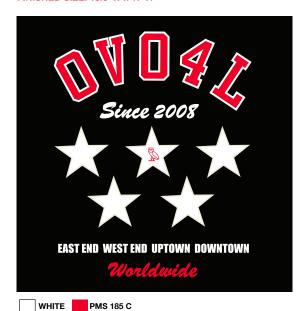

## **ARTWORK - BACK**

SCREEN PRINT + CHENILLE PATCHES + EMBROIDERY FINISHED SIZE: 13.5"W x 17"H

Style Name: Owls Varsity Zlp Hoodie

Artwork Number: OVOFW25\_110\_E

Style Number: M-0325-KT-6105

Sample Size: M

Date Created: Nov. 29 2024

Fabric:

Deco/Artwork:
Puff Print
Screen Print
Chenille
Embroider

Designer: Chris Maddever