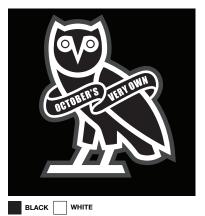

## **ARTWORK - WEARER'S RIGHT CHEST**

"OWL PATCH" CHENILLE PATCH FINISHED SIZE: 3.7"W x 4.5"H