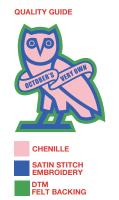

## **ARTWORK - WEARER'S RIGHT CHEST**

"OWL PATCH" CHENILLE PATCH FINISHED SIZE: 3.7"W x 4.5"H