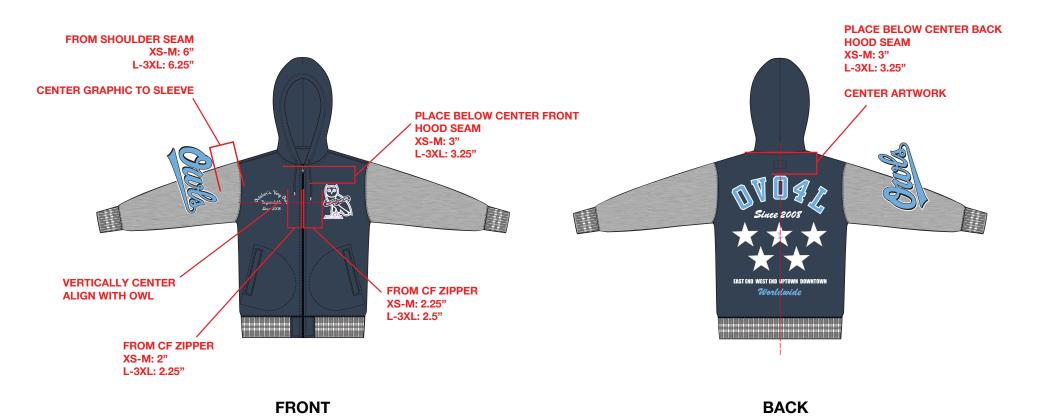

## **ARTWORK - PLACEMENT**

| Style Name: Owls Varsity Zlp Hoodie  Artwork Number: OVOFW25_110_E  Style Number: M-0325-KT-6105  Sample Size: M | Fabric: | Deco/Artwork: Puff Print Screen Print Chenille Embroider |
|------------------------------------------------------------------------------------------------------------------|---------|----------------------------------------------------------|
| Date Created: Nov. 29 2024                                                                                       |         | Designer: Chris Maddever                                 |