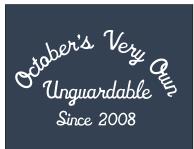

### **ARTWORK - WEARER'S LEFT CHEST**

CHAINSTITCH EMBROIDERY FINISHED SIZE: 4"W x 2.36"H

WHITE