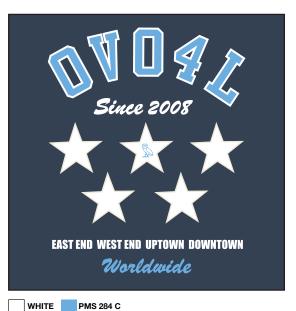

## **ARTWORK - BACK**

SCREEN PRINT + CHENILLE PATCHES + EMBROIDERY FINISHED SIZE: 13.5"W x 17"H

Style Name: Owls Varsity Zlp Hoodie

Artwork Number: OVOFW25\_110\_E

Style Number: M-0325-KT-6105

Sample Size: M

Date Created: Nov. 29 2024

Fabric:

Deco/Artwork:
Puff Print
Screen Print
Chenille
Embroider

Designer: Chris Maddever