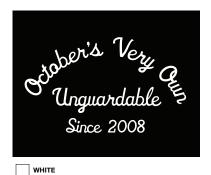

### **ARTWORK - WEARER'S LEFT CHEST**

CHAINSTITCH EMBROIDERY FINISHED SIZE: 4"W x 2.36"H

WHITE