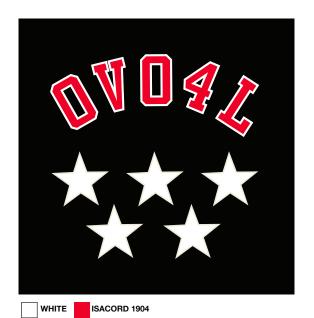

#### **ARTWORK - BACK**

**EMBROIDERY FINISHED SIZE: 13.6"W x 13.33"H** 

| Style Name: Owls Varsity Zlp Hoodie |
|-------------------------------------|
| Artwork Number: OVOFW25_110_E       |
| Style Number: M-0325-KT-6105        |
| Sample Size: M                      |
| Date Created: Nov. 29 2024          |

Fabric: Deco/Artwork: Screen Print **Embroidery** 

Designer: Chris Maddever

**APRIL 21 2025 REVISION: COLOURS UPDATED** 