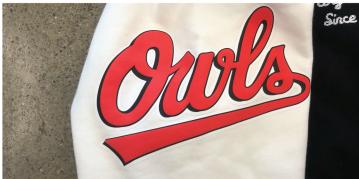

#### **ARTWORK - WEARER'S RIGHT SLEEVE**

FLAT SCREENPRINT XS-M PRINT SIZE: 8.5"W x 9.38"H L-3XL: 10"W x 11"H

WHITE PMS 7734 C
MATCH TO BACK EMBROIDERY

Style Name: Owls Varsity Zlp Hoodie

Artwork Number: OVOFW25\_110\_E

#### COMMENTS

FIRST SUBMISSION FEBRUARY 12 2025

- · "OWLS" SLEEVE PRINT, PRINT QUALITY IS GOOD, ARTWORK UPDATED TO HAVE LARGER PRINT AND REVISED ARTWORK. MATCH RED/BLUE COLOURS TO BACK CHENILLE COLOUR.
- · LEFT CHEST OWL CHENILLE, QUALITY IS GOOD, FELT BACKING IS MISSING WE UNDERSTAND THIS IS DIRECT CHENILLE SO FELT SCRIM HAS BEEN UPDATED TO D.T.M. CHAINSTITCH OUTLINE.
- · RIGHT CHEST CHAINSTITCH, SIZE INCREASED.
- · BACK ARTWORK, "OVO4L" QUALITY IS GOOD BUT ARTWORK HAS BEEN REVISED TO BE TILTED SLIGHTLY. "Since 2008" SIZE REDUCED, QUALITY UPDATED TO CHAINSTITCH EMBROIDERY. STARS LOOK GOOD BUT THE CHENILLE LOOKS A BIT DIRTY, IS THAT THE COLOUR OR GRIN THROUGH? LOWER PRINTED TEXT REMOVED.