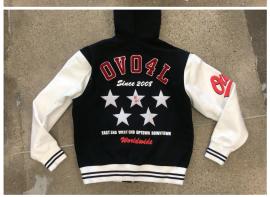

#### **ARTWORK - BACK**

**EMBROIDERY FINISHED SIZE: 13.6"W x 13.33"H** 

| Style Name: Owls Varsity Zlp Hoodie |
|-------------------------------------|
| Artwork Number: OVOFW25_110_E       |
| Style Number: M-0325-KT-6105        |
| Sample Size: M                      |
| Date Created: Nov. 29 2024          |

#### COMMENTS

FIRST SUBMISSION FEBRUARY 12 2025

- · "OWLS" SLEEVE PRINT, PRINT QUALITY IS GOOD, ARTWORK UPDATED TO HAVE LARGER PRINT AND REVISED ARTWORK. MATCH RED/BLUE COLOURS TO BACK CHENILLE COLOUR.
- · LEFT CHEST OWL CHENILLE, QUALITY IS GOOD, FELT BACKING IS MISSING WE UNDERSTAND THIS IS DIRECT CHENILLE SO FELT SCRIM HAS BEEN UPDATED TO D.T.M. CHAINSTITCH OUTLINE.
- · RIGHT CHEST CHAINSTITCH, SIZE INCREASED.
- · BACK ARTWORK, "OVO4L" QUALITY IS GOOD BUT ARTWORK HAS BEEN REVISED TO BE TILTED SLIGHTLY. "Since 2008" SIZE REDUCED, QUALITY UPDATED TO CHAINSTITCH EMBROIDERY. STARS LOOK GOOD BUT THE CHENILLE LOOKS A BIT DIRTY, IS THAT THE COLOUR OR GRIN THROUGH? LOWER PRINTED TEXT REMOVED.