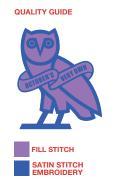

#### **ARTWORK - WEARER'S LEFT CHEST**

EMBROIDERY FINISHED SIZE: 3.7"W x 4.5"H

WHITE