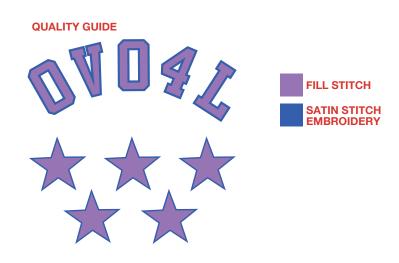

#### **ARTWORK - BACK**

**EMBROIDERY FINISHED SIZE: 13.6"W x 13.33"H** 

| Style Name: Owls Varsity Zlp Hoodie |
|-------------------------------------|
| Artwork Number: OVOFW25_110_E       |
| Style Number: M-0325-KT-6105        |
| Sample Size: M                      |
| Date Created: Nov. 29 2024          |

Fabric: Deco/Artwork: Screen Print **Embroidery** 

Designer: Chris Maddever

**APRIL 21 2025 REVISION: COLOURS UPDATED** 