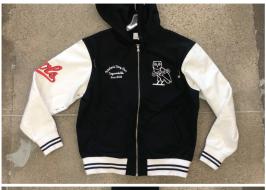

### **ARTWORK - PLACEMENT**

| Style Name: Owls Varsity Zlp Hoodie | Fabric: | Deco/Artwork:<br>Screen Print<br>Embroidery |
|-------------------------------------|---------|---------------------------------------------|
| Artwork Number: OVOFW25_110_E       |         |                                             |
| Style Number: M-0325-KT-6105        |         |                                             |
| Sample Size: M                      |         |                                             |
| Date Created: Nov. 29 2024          |         | Designer: Chris Maddever                    |

**APRIL 21 2025 REVISION: COLOURS UPDATED** 

| Style Name: Owls Varsity Zlp Hoodie | S | Deco/Artwork:<br>Screen Print<br>Embroidery |
|-------------------------------------|---|---------------------------------------------|
| Artwork Number: OVOFW25_110_E       |   |                                             |
| Style Number: M-0325-KT-6105        |   |                                             |
| Sample Size: M                      |   |                                             |
| Date Created: Nov. 29 2024          |   | Designer: Chris Maddever                    |