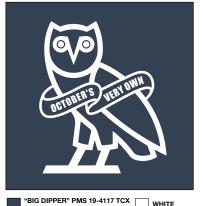

#### **ARTWORK - WEARER'S RIGHT CHEST**

CHAINSTITCH EMBROIDERY FINISHED SIZE: 5"W x 3.05H

WHITE

#### **ARTWORK - WEARER'S LEFT CHEST**

EMBROIDERY FINISHED SIZE: 3.7"W x 4.5"H

WHITE