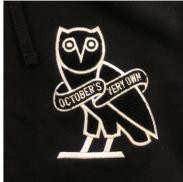

#### **ARTWORK - WEARER'S LEFT CHEST**

EMBROIDERY FINISHED SIZE: 3.7"W x 4.5"H

WHITE

#### COMMENTS

FIRST SUBMISSION FEBRUARY 12 2025

- · "OWLS" SLEEVE PRINT, PRINT QUALITY IS GOOD, ARTWORK UPDATED TO HAVE LARGER PRINT AND REVISED ARTWORK. MATCH RED/BLUE COLOURS TO BACK CHENILLE COLOUR.
- · LEFT CHEST OWL CHENILLE, QUALITY IS GOOD, FELT BACKING IS MISSING WE UNDERSTAND THIS IS DIRECT CHENILLE SO FELT SCRIM HAS BEEN UPDATED TO D.T.M. CHAINSTITCH OUTLINE.
- · RIGHT CHEST CHAINSTITCH, SIZE INCREASED.
- · BACK ARTWORK, "OVO4L" QUALITY IS GOOD BUT ARTWORK HAS BEEN REVISED TO BE TILTED SLIGHTLY. "Since 2008" SIZE REDUCED, QUALITY UPDATED TO CHAINSTITCH EMBROIDERY. STARS LOOK GOOD BUT THE CHENILLE LOOKS A BIT DIRTY, IS THAT THE COLOUR OR GRIN THROUGH? LOWER PRINTED TEXT REMOVED.