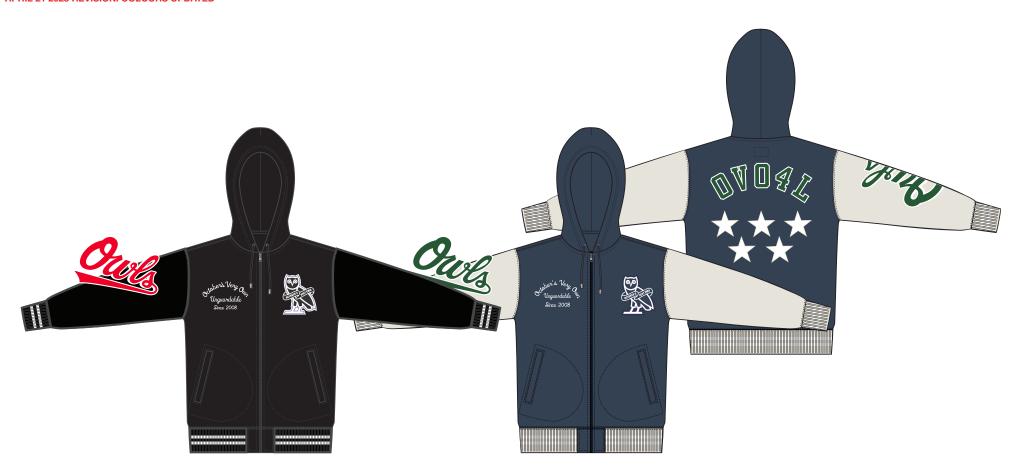

### **ARTWORK - PLACEMENT**

| Style Name: Owls Varsity Zlp Hoodie | Fabric: | Deco/Artwork:<br>Screen Print<br>Embroidery |
|-------------------------------------|---------|---------------------------------------------|
| Artwork Number: OVOFW25_110_E       |         |                                             |
| Style Number: M-0325-KT-6105        |         |                                             |
| Sample Size: M                      |         |                                             |
| Date Created: Nov. 29 2024          |         | Designer: Chris Maddever                    |

**APRIL 21 2025 REVISION: COLOURS UPDATED** 

| Style Name: Owls Varsity Zlp Hoodie | S | Deco/Artwork:<br>Screen Print<br>Embroidery |
|-------------------------------------|---|---------------------------------------------|
| Artwork Number: OVOFW25_110_E       |   |                                             |
| Style Number: M-0325-KT-6105        |   |                                             |
| Sample Size: M                      |   |                                             |
| Date Created: Nov. 29 2024          |   | Designer: Chris Maddever                    |