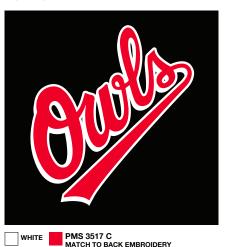

#### **ARTWORK - WEARER'S RIGHT SLEEVE**

FLAT SCREENPRINT XS-M PRINT SIZE: 8.5"W x 9.38"H L-3XL: 10"W x 11"H

WHITE PMS 7734 C
MATCH TO BACK EMBROIDERY

Style Name: Owls Varsity Zlp Hoodie

Artwork Number: OVOFW25\_110\_E

#### COMMENTS

FIRST SUBMISSION FEBRUARY 12 2025

- · "OWLS" SLEEVE PRINT, PRINT QUALITY IS GOOD, ARTWORK UPDATED TO HAVE LARGER PRINT AND REVISED ARTWORK. MATCH RED/BLUE COLOURS TO BACK CHENILLE COLOUR.
- · LEFT CHEST OWL CHENILLE, QUALITY IS GOOD, FELT BACKING IS MISSING WE UNDERSTAND THIS IS DIRECT CHENILLE SO FELT SCRIM HAS BEEN UPDATED TO D.T.M. CHAINSTITCH OUTLINE.
- · RIGHT CHEST CHAINSTITCH, SIZE INCREASED.
- · BACK ARTWORK, "OVO4L" QUALITY IS GOOD BUT ARTWORK HAS BEEN REVISED TO BE TILTED SLIGHTLY. "Since 2008" SIZE REDUCED, QUALITY UPDATED TO CHAINSTITCH EMBROIDERY. STARS LOOK GOOD BUT THE CHENILLE LOOKS A BIT DIRTY, IS THAT THE COLOUR OR GRIN THROUGH? LOWER PRINTED TEXT REMOVED.