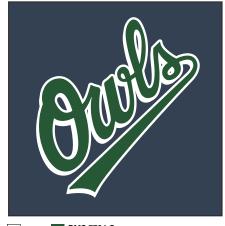

#### **ARTWORK - WEARER'S RIGHT SLEEVE**

FLAT SCREENPRINT XS-M PRINT SIZE: 8.5"W x 9.38"H L-3XL: 10"W x 11"H

WHITE PMS 7734 C
MATCH TO BACK EMBROIDERY

Style Name: Owls Varsity Zlp Hoodie

Artwork Number: OVOFW25\_110\_E