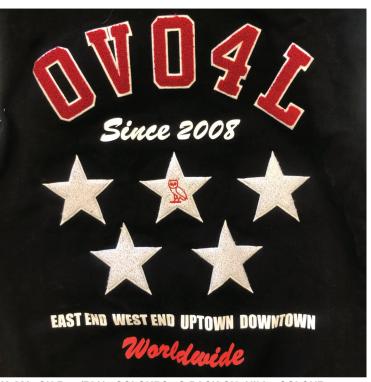

#### **ARTWORK - BACK**

**EMBROIDERY FINISHED SIZE: 13.6"W x 13.33"H** 

| Style Name: Owls Varsity Zlp Hoodie |
|-------------------------------------|
| Artwork Number: OVOFW25_110_E       |
| Style Number: M-0325-KT-6105        |
| Sample Size: M                      |
| Date Created: Nov. 29 2024          |

Fabric: Deco/Artwork: Screen Print **Embroidery** 

Designer: Chris Maddever

**APRIL 21 2025 REVISION: COLOURS UPDATED** 