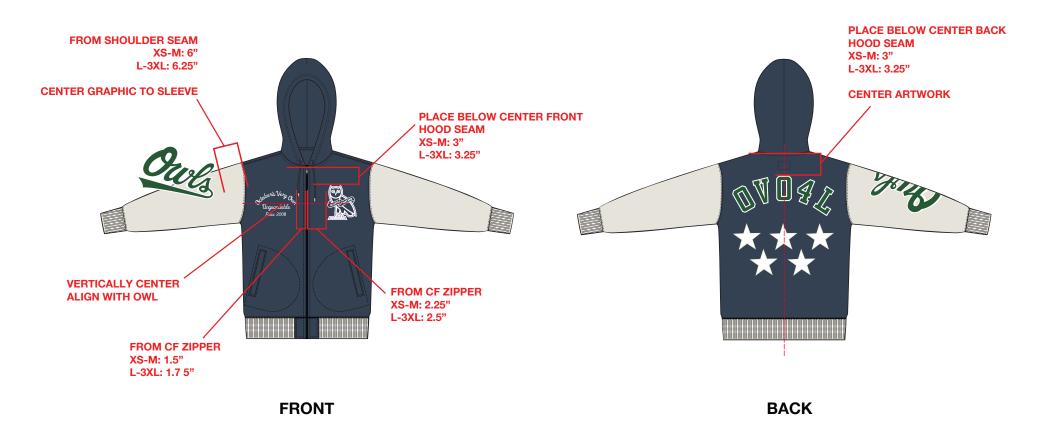

### **ARTWORK - PLACEMENT**

| Style Name: Owls Varsity Zlp Hoodie | Fabric: | Deco/Artwork:<br>Screen Print<br>Embroidery |
|-------------------------------------|---------|---------------------------------------------|
| Artwork Number: OVOFW25_110_E       |         |                                             |
| Style Number: M-0325-KT-6105        |         |                                             |
| Sample Size: M                      |         |                                             |
| Date Created: Nov. 29 2024          |         | Designer: Chris Maddever                    |