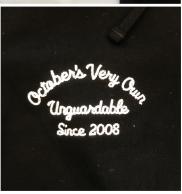

#### **ARTWORK - WEARER'S LEFT CHEST**

EMBROIDERY FINISHED SIZE: 3.7"W x 4.5"H

WHITE