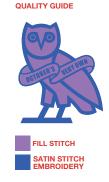

### **ARTWORK - BACK**

**EMBROIDERED PATCHES FINISHED SIZE: 13.6"W x 13.33"H** 

| Style Name: Owls Varsity Zlp Hoodie |
|-------------------------------------|
| Artwork Number: OVOFW25_110_E       |
| Style Number: M-0325-KT-6105        |
| Sample Size: M                      |
| Date Created: Nov. 29 2024          |

Fabric:

Deco/Artwork: **Puff Print** Screen Print Chenille Embroider

Designer: Chris Maddever