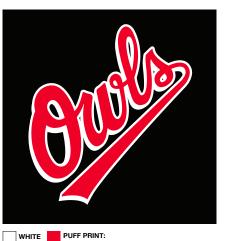

#### **ARTWORK - WEARER'S RIGHT SLEEVE**

FLAT SCREENPRINT XS-M PRINT SIZE: 8.5"W x 9.38"H L-3XL: 10"W x 11"H

WHITE PUFF PRINT:
RED
MATCH TO BACK CHENILLE

PUFF PRINT: LIGHT BLUE MATCH TO BACK CHENILLE

Style Name: Owls Varsity Zlp Hoodie