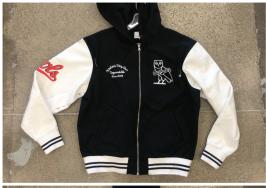

### **ARTWORK - PLACEMENT**

| Style Name: Owls Varsity Zlp Hoodie | Fabric: | Deco/Artwork:            |
|-------------------------------------|---------|--------------------------|
| Artwork Number: OVOFW25_110_E       |         | Screen Print             |
| Style Number: M-0325-KT-6105        |         | OCICCITI TIIIL           |
| Sample Size: M                      |         | Embroidery               |
| Date Created: Nov. 29 2024          |         | Designer: Chris Maddever |

#### **COMMENTS**

FIRST SUBMISSION FEBRUARY 12 2025

- · "OWLS" SLEEVE PRINT, PRINT QUALITY IS GOOD, ARTWORK UPDATED TO HAVE LARGER PRINT AND REVISED ARTWORK. MATCH RED/BLUE COLOURS TO BACK CHENILLE COLOUR.
- · LEFT CHEST OWL CHENILLE, QUALITY IS GOOD, FELT BACKING IS MISSING WE UNDERSTAND THIS IS DIRECT CHENILLE SO FELT SCRIM HAS BEEN UPDATED TO D.T.M. CHAINSTITCH OUTLINE.
- · RIGHT CHEST CHAINSTITCH, SIZE INCREASED.
- BACK ARTWORK, "OVO4L" QUALITY IS GOOD BUT ARTWORK HAS BEEN REVISED TO BE TILTED SLIGHTLY. "Since 2008" SIZE REDUCED, QUALITY UPDATED TO CHAINSTITCH EMBROIDERY. STARS LOOK GOOD BUT THE CHENILLE LOOKS A BIT DIRTY, IS THAT THE COLOUR OR GRIN THROUGH? LOWER PRINTED TEXT REMOVED.