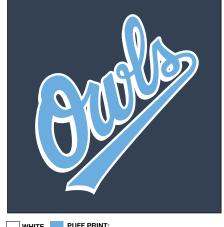

#### **ARTWORK - WEARER'S RIGHT SLEEVE**

FLAT SCREENPRINT XS-M PRINT SIZE: 8.5"W x 9.38"H L-3XL: 10"W x 11"H

WHITE PUFF PRINT:
RED
MATCH TO BACK CHENILLE

PUFF PRINT: LIGHT BLUE MATCH TO BACK CHENILLE

Style Name: Owls Varsity Zlp Hoodie