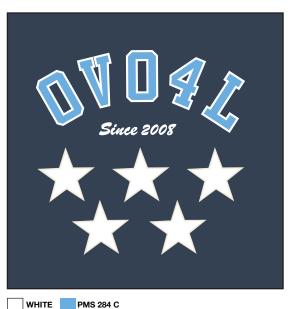

### **ARTWORK - BACK**

**EMBROIDERED PATCHES FINISHED SIZE: 13.6"W x 13.33"H** 

| Style Name: Owls Varsity Zlp Hoodie |
|-------------------------------------|
| Artwork Number: OVOFW25_110_E       |
| Style Number: M-0325-KT-6105        |
| Sample Size: M                      |
| Date Created: Nov. 29 2024          |