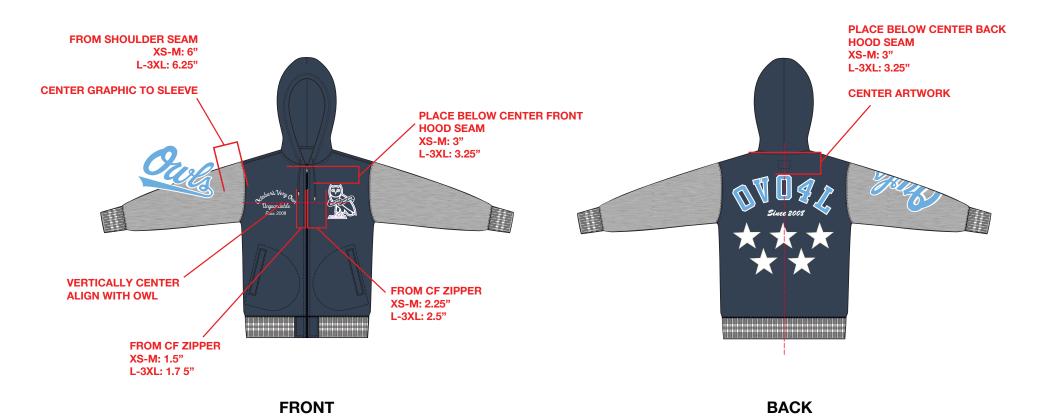

### **ARTWORK - PLACEMENT**

| Style Name: Owls Varsity Zlp Hoodie | Fabric: | Deco/Artwork:            |
|-------------------------------------|---------|--------------------------|
| Artwork Number: OVOFW25_110_E       |         | Screen Print             |
| Style Number: M-0325-KT-6105        |         | OCICCITI TIIIL           |
| Sample Size: M                      |         | Embroidery               |
| Date Created: Nov. 29 2024          |         | Designer: Chris Maddever |