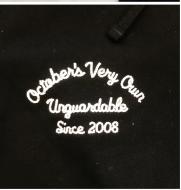

### **ARTWORK - BACK**

**EMBROIDERED PATCHES FINISHED SIZE: 13.6"W x 13.33"H** 

| Style Name: Owls Varsity Zlp Hoodie |
|-------------------------------------|
| Artwork Number: OVOFW25_110_E       |
| Style Number: M-0325-KT-6105        |
| Sample Size: M                      |
| Date Created: Nov. 29 2024          |

#### **COMMENTS**

FIRST SUBMISSION FEBRUARY 12 2025

- · "OWLS" SLEEVE PRINT, PRINT QUALITY IS GOOD, ARTWORK UPDATED TO HAVE LARGER PRINT AND REVISED ARTWORK. MATCH RED/BLUE COLOURS TO BACK CHENILLE COLOUR.
- · LEFT CHEST OWL CHENILLE, QUALITY IS GOOD, FELT BACKING IS MISSING WE UNDERSTAND THIS IS DIRECT CHENILLE SO FELT SCRIM HAS BEEN UPDATED TO D.T.M. CHAINSTITCH OUTLINE.
- · RIGHT CHEST CHAINSTITCH, SIZE INCREASED.
- BACK ARTWORK, "OVO4L" QUALITY IS GOOD BUT ARTWORK HAS BEEN REVISED TO BE TILTED SLIGHTLY. "Since 2008" SIZE REDUCED, QUALITY UPDATED TO CHAINSTITCH EMBROIDERY. STARS LOOK GOOD BUT THE CHENILLE LOOKS A BIT DIRTY, IS THAT THE COLOUR OR GRIN THROUGH? LOWER PRINTED TEXT REMOVED.