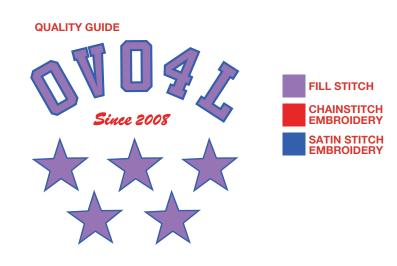

### **ARTWORK - BACK**

**EMBROIDERED PATCHES FINISHED SIZE: 13.6"W x 13.33"H** 

| Style Name: Owls Varsity Zlp Hoodie |
|-------------------------------------|
| Artwork Number: OVOFW25_110_E       |
| Style Number: M-0325-KT-6105        |
| Sample Size: M                      |
| Date Created: Nov. 29 2024          |

Fabric:

Deco/Artwork: **Puff Print** Screen Print Chenille Embroider

Designer: Chris Maddever