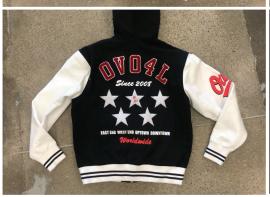

### **ARTWORK - BACK**

**EMBROIDERED PATCHES FINISHED SIZE: 13.6"W x 13.33"H** 

| Style Name: Owls Varsity Zlp Hoodie |
|-------------------------------------|
| Artwork Number: OVOFW25_110_E       |
| Style Number: M-0325-KT-6105        |
| Sample Size: M                      |
| Date Created: Nov. 29 2024          |

Fabric:

Deco/Artwork: **Puff Print** Screen Print Chenille Embroider

Designer: Chris Maddever

#### **COMMENTS**

FIRST SUBMISSION FEBRUARY 12 2025

- · "OWLS" SLEEVE PRINT, PRINT QUALITY IS GOOD, ARTWORK UPDATED TO HAVE LARGER PRINT AND REVISED ARTWORK. MATCH RED/BLUE COLOURS TO BACK CHENILLE COLOUR.
- · LEFT CHEST OWL CHENILLE, QUALITY IS GOOD, FELT BACKING IS MISSING WE UNDERSTAND THIS IS DIRECT CHENILLE SO FELT SCRIM HAS BEEN UPDATED TO D.T.M. CHAINSTITCH OUTLINE.
- · RIGHT CHEST CHAINSTITCH, SIZE INCREASED.
- BACK ARTWORK, "OVO4L" QUALITY IS GOOD BUT ARTWORK HAS BEEN REVISED TO BE TILTED SLIGHTLY. "Since 2008" SIZE REDUCED, QUALITY UPDATED TO CHAINSTITCH EMBROIDERY. STARS LOOK GOOD BUT THE CHENILLE LOOKS A BIT DIRTY, IS THAT THE COLOUR OR GRIN THROUGH? LOWER PRINTED TEXT REMOVED.