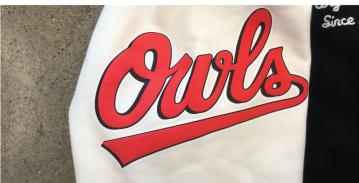

#### **ARTWORK - WEARER'S RIGHT SLEEVE**

FLAT SCREENPRINT XS-M PRINT SIZE: 8.5"W x 9.38"H L-3XL: 10"W x 11"H

WHITE PUFF PRINT:
RED
MATCH TO BACK CHENILLE

PUFF PRINT: LIGHT BLUE MATCH TO BACK CHENILLE

Style Name: Owls Varsity Zlp Hoodie

### COMMENTS BASED ON 3RD FIT SAMPLE AND S/OFF IN BLUE COLOURWAY- APRIL 4/25

chest chainstitch - approved

chest owl - will need to be submitted in new quality- CHANGE CHENILLE TO EMB.

sleeve "owls" print - quality was good but please match red colour to red chenille - new back embroidery should match that colour- CHANGE PUFF TO FLAT SCREEN PRINT

back artwork - chainstitch quality was good but the rest will need to be submitted in new quality- CHANGE TO EMB.

Blue colourway strikeoffs same notes as above but the print colour looked fine on the sleeve.