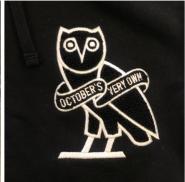

### **ARTWORK - WEARER'S RIGHT CHEST**

"OWL PATCH" EMBROIDERY FINISHED SIZE: 3.7"W x 4.5"H

WHITE

#### **COMMENTS**

FIRST SUBMISSION FEBRUARY 12 2025

- · "OWLS" SLEEVE PRINT, PRINT QUALITY IS GOOD, ARTWORK UPDATED TO HAVE LARGER PRINT AND REVISED ARTWORK. MATCH RED/BLUE COLOURS TO BACK CHENILLE COLOUR.
- · LEFT CHEST OWL CHENILLE, QUALITY IS GOOD, FELT BACKING IS MISSING WE UNDERSTAND THIS IS DIRECT CHENILLE SO FELT SCRIM HAS BEEN UPDATED TO D.T.M. CHAINSTITCH OUTLINE.
- · RIGHT CHEST CHAINSTITCH, SIZE INCREASED.
- BACK ARTWORK, "OVO4L" QUALITY IS GOOD BUT ARTWORK HAS BEEN REVISED TO BE TILTED SLIGHTLY. "Since 2008" SIZE REDUCED, QUALITY UPDATED TO CHAINSTITCH EMBROIDERY. STARS LOOK GOOD BUT THE CHENILLE LOOKS A BIT DIRTY, IS THAT THE COLOUR OR GRIN THROUGH? LOWER PRINTED TEXT REMOVED.