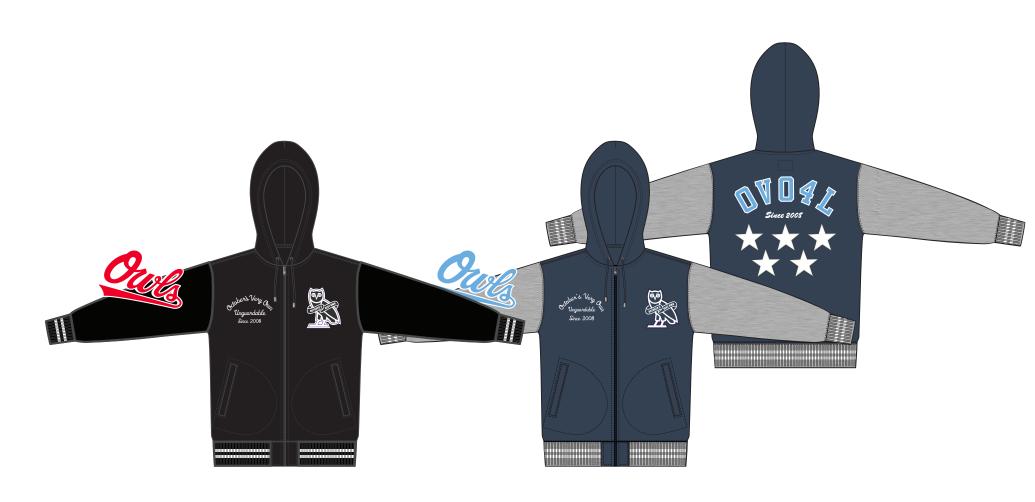

### **ARTWORK - PLACEMENT**

| Style Name: Owls Varsity Zlp Hoodie | Fabric: | Deco/Artwork:            |
|-------------------------------------|---------|--------------------------|
| Artwork Number: OVOFW25_110_E       |         | Screen Print             |
| Style Number: M-0325-KT-6105        |         | OCICCITI TIIIL           |
| Sample Size: M                      |         | Embroidery               |
| Date Created: Nov. 29 2024          |         | Designer: Chris Maddever |