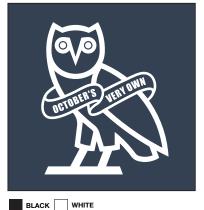

### **ARTWORK - PLACEMENT**

| Style Name: Owls Varsity Zlp Hoodie | Fabric: | Deco/Artwork:            |
|-------------------------------------|---------|--------------------------|
| Artwork Number: OVOFW25_110_E       |         | Screen Print             |
| Style Number: M-0325-KT-6105        |         | OCICCITI TIIIL           |
| Sample Size: M                      |         | Embroidery               |
| Date Created: Nov. 29 2024          |         | Designer: Chris Maddever |