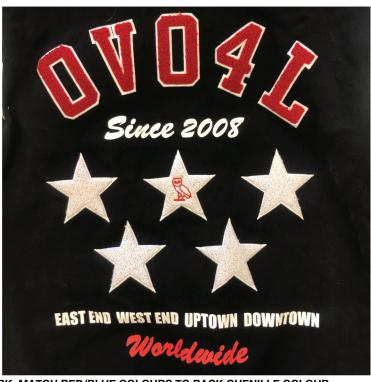

### **ARTWORK - BACK**

**EMBROIDERED PATCHES FINISHED SIZE: 13.6"W x 13.33"H** 

| Style Name: Owls Varsity Zlp Hoodie |
|-------------------------------------|
| Artwork Number: OVOFW25_110_E       |
| Style Number: M-0325-KT-6105        |
| Sample Size: M                      |
| Date Created: Nov. 29 2024          |

#### **COMMENTS**

FIRST SUBMISSION FEBRUARY 12 2025

- · "OWLS" SLEEVE PRINT, PRINT QUALITY IS GOOD, ARTWORK UPDATED TO HAVE LARGER PRINT AND REVISED ARTWORK. MATCH RED/BLUE COLOURS TO BACK CHENILLE COLOUR.
- · LEFT CHEST OWL CHENILLE, QUALITY IS GOOD, FELT BACKING IS MISSING WE UNDERSTAND THIS IS DIRECT CHENILLE SO FELT SCRIM HAS BEEN UPDATED TO D.T.M. CHAINSTITCH OUTLINE.
- · RIGHT CHEST CHAINSTITCH, SIZE INCREASED.
- BACK ARTWORK, "OVO4L" QUALITY IS GOOD BUT ARTWORK HAS BEEN REVISED TO BE TILTED SLIGHTLY. "Since 2008" SIZE REDUCED, QUALITY UPDATED TO CHAINSTITCH EMBROIDERY. STARS LOOK GOOD BUT THE CHENILLE LOOKS A BIT DIRTY, IS THAT THE COLOUR OR GRIN THROUGH? LOWER PRINTED TEXT REMOVED.