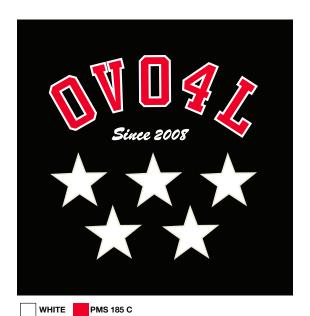

### **ARTWORK - BACK**

**EMBROIDERED PATCHES FINISHED SIZE: 13.6"W x 13.33"H** 

| Style Name: Owls Varsity Zlp Hoodie |
|-------------------------------------|
| Artwork Number: OVOFW25_110_E       |
| Style Number: M-0325-KT-6105        |
| Sample Size: M                      |
| Date Created: Nov. 29 2024          |