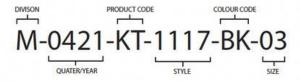

Product Group        | TOP         |                        |
| Article Name  | VARSITY HOODIE       |              |                                                    | Product Sub-Category | HOODIE      |                        |
| Created On    | 09/10/24 4:49:33 PM  |              |                                                    | Season               | 2025 Fall   | NAME OF TAXABLE PARTY. |
| Last Modified | 01/30/25 11:49:28 AM | 1)accrintion | REF# PLAW21P2465001N00D<br>REF# PLAW21P2465002N00D | Life Cycle Stage     | Development |                        |



#### **UPC INFORMATION**

STYLE #: M-0421-KT-1117

SIZE: MD (03)

COLOUR: BLACK (BK)
PRODUCT CODE: KNIT TOP

**DIVISION: MENS** 

SKU: M-0421-KT-1117-BK-03

COLOUR AND SIZE CODE ARE INCLUDED IN THE UPC CODE AND BARCODE.



# STICKER PLACEMENT (2 PER GARMENT)

**DIMENSIONS** 

UPC STICKER#1
PLACE ON BOTTOM RIGHT
CORNER OF POLY BAG.

UPC STICKER #2 PLACE INSIDE HANGTAG BOOKLET







ROUNDED CORNERS

| Construction details - FZ Hoodie |                      |              |                                                    |                      |             |