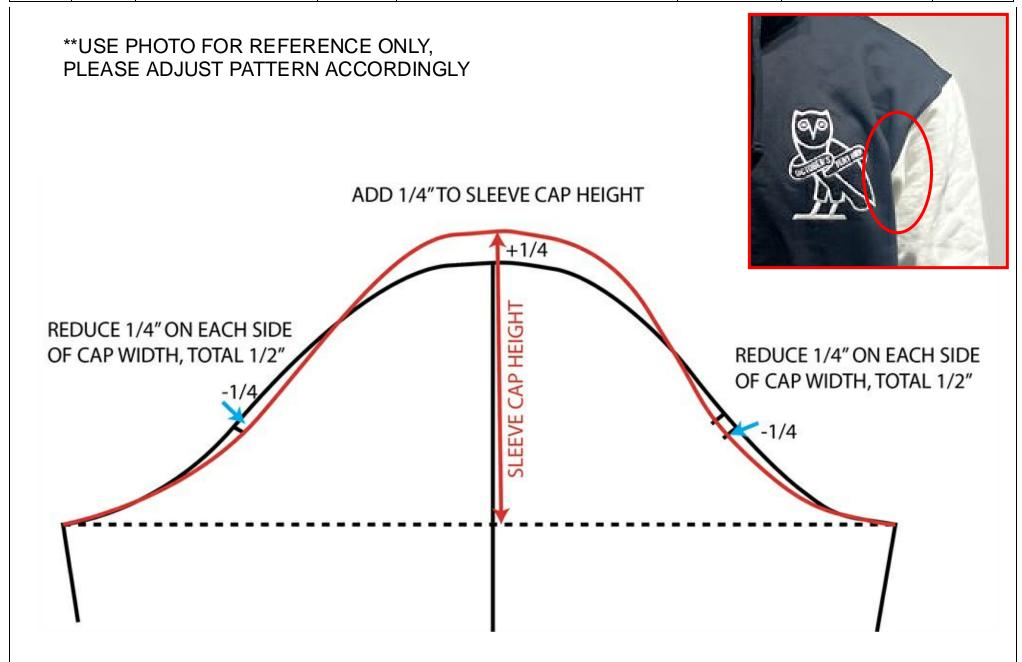

| M-0325-KT-6105       |               |                                                    | Product Group        | ТОР         |  |  |  |  |  |
| Article Name                                                       | VARSITY HOODIE       |               |                                                    | Product Sub-Category | HOODIE      |  |  |  |  |  |
| Created On                                                         | 09/10/24 4:49:33 PM  |               |                                                    | Season               | 2025 Fall   |  |  |  |  |  |
| Last Modified                                                      | 01/30/25 11:49:28 AM | II)accrintion | REF# PLAW21P2465001N00D<br>REF# PLAW21P2465002N00D | Life Cycle Stage     | Development |  |  |  |  |  |



| UN-AVAILABLE CO. LTD: Fit Approval-2 - 2nd fit sample - sleeve seam |                      |             |                                                    |                      |             |   |  |  |  |  |  |
|---------------------------------------------------------------------|----------------------|-------------|----------------------------------------------------|----------------------|-------------|---|--|--|--|--|--|
| Article Code                                                        | M-0325-KT-6105       |             |                                                    | Product Group        | TOP         | - |  |  |  |  |  |
| Article Name                                                        | VARSITY HOODIE       |             |