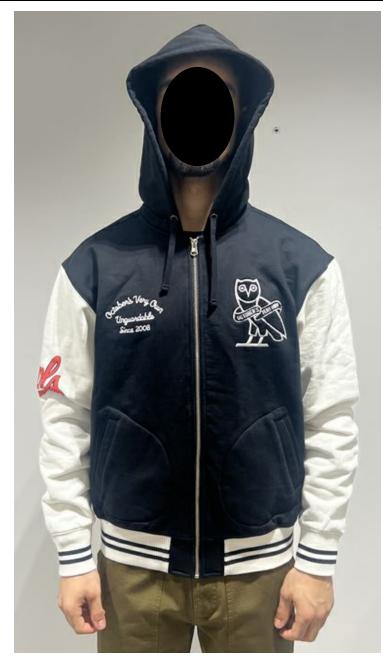

000, 001, 002, 003, 004, 005, 006, 007, XXS, XS, SM, MD, LG, XL, 2X, 3X, 4XL, 008

|        | <u> </u>                                        |                                  |             | Bill of Mat                                        | terials        |       |                |                                                      |                  |            | Version 1                                |
|--------|-------------------------------------------------|----------------------------------|-------------|----------------------------------------------------|----------------|-------|----------------|------------------------------------------------------|------------------|------------|------------------------------------------|
|        | Article Code                                    | M-0325-KT-6105                   |             |                                                    |                |       | Product Group  | )                                                    | TOP              |            |                                          |
|        | Article Name                                    | VARSITY HOODIE                   |             |                                                    |                |       | Product Sub-C  | ategory                                              | HOODIE           |            |                                          |
|        | Created On                                      | 09/10/24 4:49:33 PM              | Material    | 100% cotton heavy fleece 46                        | 0gsm (FB-K507) | )     |                | Reca LBOVO17 None None None None None None None None |                  | RE         |                                          |
|        | Last Modified                                   | 01/30/25 11:49:28 AM             | Description | REF# PLAW21P2465001N00D<br>REF# PLAW21P2465002N00D |                |       |                | је                                                   | Development      |            |                                          |
| Part   |                                                 | <u>Material</u>                  |             | Placement                                          | Qty.           | UOM.  | Comments       | Supplie                                              |                  | BLACK      | DIP BIG DIPPER June Ex-factory2          |
| Fabric |                                                 |                                  | <u>.</u>    |                                                    |                | •     |                | •                                                    |                  |            |                                          |
|        | (FB-K507)                                       | avy fleece 460gsm                | BODY/HOO    | D                                                  | С              | Yards |                |                                                      |                  | BK         | BLACK<br>BK                              |
|        | REF# PLAW21P<br>REF# PLAW21P                    |                                  |             |                                                    |                |       |                |                                                      |                  | BLACK      | BLACK                                    |
|        | 100% cotton he<br>(FB-K507)<br>REF# PLAW21P     | avy fleece 460gsm<br>2465001N00D | SLEEVES     |                                                    | C              | Yards |                |                                                      |                  | BK         | BLACK<br>BK<br>BLACK                     |
|        | REF# PLAW21P<br>2X2 RIB -COTTC<br>(FB-K639)     |                                  | CUFF/BOD    | Y BAND                                             | С              | Meter | YD STRIPE      |                                                      |                  | MATCH BODY | HEATHER<br>GREY<br>HG<br>HEATHER<br>GREY |
| Trims  |                                                 |                                  |             |                                                    |                | I     | 1              | L                                                    |                  |            | 1 -                                      |
|        | OVO 2023 One<br>(TR-LT247)<br>RECA REF: LBC     |                                  |             |                                                    | C              | Each  |                | Mainetti                                             | 2                | None       | None                                     |
|        | OVO 2023 Alpha<br>(TR-LT246)                    |                                  |             |                                                    | C              | Each  |                | Reca<br>Mainetti                                     | LBOVO17<br>5     | None       | None                                     |
|        |                                                 | OO TAB: OVOF21_217_T             |             |                                                    | C              | Each  |                | Reca<br>Mainetti                                     | OVOF21_<br>217_T | None       | None                                     |
|        |                                                 | IN RIBBON LOOP                   |             |                                                    | C              | Each  |                | Vendor                                               |                  | None       | None                                     |
|        | OVO 2023 Book<br>(TR-HG142)<br>Article code: HT | llet Hangtag                     |             |                                                    | C              | Each  |                | Mainetti                                             | 1A               | None       | None                                     |
|        | CC LABEL - APF<br>(LT110)<br>White Satin grou   | PAREL                            | do          |                                                    | C              | Each  |                | Vendor                                               |                  | None       | None                                     |
|        | UPC STICKER-<br>(TR-ST114)                      |                                  | ,,,,,       |                                                    | 2              | Each  |                |                                                      |                  | None       | None                                     |
|        | SNAP- HIDDEN-<br>(HD111)                        |                                  |             |                                                    | 2              | Each  | ANTIQUE SILVER | Vendor<br>Source                                     |                  | None       | None                                     |

|      |                          |                          |             | Bill of Ma                                         | terials |        |                                                       |                  |                  |                                 | Version 1                             |
|------|--------------------------|--------------------------|-------------|----------------------------------------------------|---------|--------|-------------------------------------------------------|------------------|------------------|---------------------------------|---------------------------------------|
|      | Article Code             | M-0325-KT-6105           |             |                                                    |         |        | Product Group                                         |                  | TOP              |                                 |                                       |
|      | Article Name             | VARSITY HOODIE           |             |                                                    |         |        | Product Sub-C                                         | ategory          | HOODIE           |                                 |                                       |
|      | Created On               | 09/10/24 4:49:33 PM      | Material    | 100% cotton heavy fleece 460gsm (FB-K507)          |         | Season | Season                                                |                  | 2025 Fall        |                                 |                                       |
|      | Last Modified            | 01/30/25 11:49:28 AM     | Description | REF# PLAW21P2465001N00D<br>REF# PLAW21P2465002N00D |         |        | Life Cycle Stag                                       | е                | Development      |                                 |                                       |
| Part |                          | Material                 |             | Placement                                          | Qty.    | UOM.   | Comments                                              | Suppli           | Supplier<br>Ref. | BK<br>BLACK<br>June Ex-factory2 | DIP<br>BIG DIPPER<br>June Ex-factory2 |
|      | METAL ZIPPER-<br>(ZP199) | 5GG                      | OF .        |                                                    | 1       | Each   | 1WAY - METAL<br>5GG ANTIQUE<br>SIVLER, YKK -<br>DA8LH | Vendor<br>Source |                  | None                            | None                                  |
|      | DRAWCORD 1/4<br>(DR129)  | " ROUND, BRAIDED, COTTON | at hood     |                                                    | 2       | Each   | WITH METAL TIP -<br>ANTIQUE SILVER<br>FINISH          | Vendor<br>Source |                  | None                            | None                                  |
|      | GROMMETS<br>(TR-HD186)   |                          | AT DRWCO    | RD EXIT AT HOOD                                    | 0       | Each   | 20L METAL,<br>ANTIQUE SILVER                          | Vendor<br>Source |                  | None                            | None                                  |