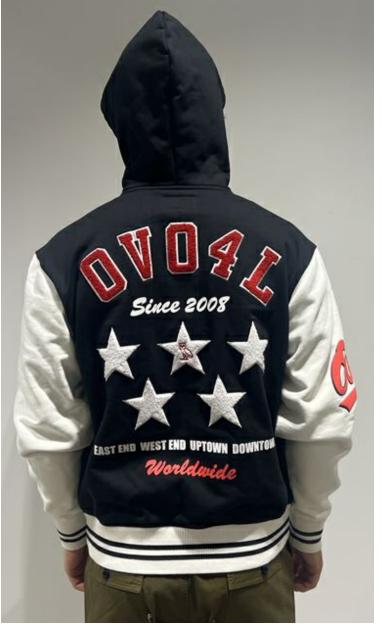

000, 001, 002, 003, 004, 005, 006, 007, XXS, XS, SM, MD, LG, XL, 2X, 3X, 4XL, 008

|        | <u> </u>                                        |                                  |             | Bill of Mat                                        | terials        |       |                |                                                      |                  |            | Version 1                                |
|--------|-------------------------------------------------|----------------------------------|-------------|----------------------------------------------------|----------------|-------|----------------|------------------------------------------------------|------------------|------------|------------------------------------------|
|        | Article Code                                    | M-0325-KT-6105                   |             |                                                    |                |       | Product Group  | )                                                    | TOP              |            |                                          |
|        | Article Name                                    | VARSITY HOODIE                   |             |                                                    |                |       | Product Sub-C  | ategory                                              | HOODIE           |            |                                          |
|        | Created On                                      | 09/10/24 4:49:33 PM              | Material    | 100% cotton heavy fleece 46                        | 0gsm (FB-K507) | )     |                | Reca LBOVO17 None None None None None None None None |                  | RE         |                                          |
|        | Last Modified                                   | 01/30/25 11:49:28 AM             | Description | REF# PLAW21P2465001N00D<br>REF# PLAW21P2465002N00D |                |       |                | је                                                   | Development      |            |                                          |
| Part   |                                                 | <u>Material</u>                  |             | Placement                                          | Qty.           | UOM.  | Comments       | Supplie                                              |                  | BLACK      | DIP BIG DIPPER June Ex-factory2          |
| Fabric |                                                 |                                  | <u>.</u>    |                                                    |                | •     |                | •                                                    |                  |            |                                          |
|        | (FB-K507)                                       | avy fleece 460gsm                | BODY/HOO    | D                                                  | С              | Yards |                |                                                      |                  | BK         | BLACK<br>BK                              |
|        | REF# PLAW21P<br>REF# PLAW21P                    |                                  |             |                                                    |                |       |                |                                                      |                  | BLACK      | BLACK                                    |
|        | 100% cotton he<br>(FB-K507)<br>REF# PLAW21P     | avy fleece 460gsm<br>2465001N00D | SLEEVES     |                                                    | C              | Yards |                |                                                      |                  | BK         | BLACK<br>BK<br>BLACK                     |
|        | REF# PLAW21P<br>2X2 RIB -COTTC<br>(FB-K639)     |                                  | CUFF/BOD    | Y BAND                                             | С              | Meter | YD STRIPE      |                                                      |                  | MATCH BODY | HEATHER<br>GREY<br>HG<br>HEATHER<br>GREY |
| Trims  |                                                 |                                  |             |                                                    |                | I     | 1              | L                                                    |                  |            | 1 -                                      |
|        | OVO 2023 One<br>(TR-LT247)<br>RECA REF: LBC     |                                  |             |                                                    | C              | Each  |                | Mainetti                                             | 2                | None       | None                                     |
|        | OVO 2023 Alpha<br>(TR-LT246)                    |                                  |             |                                                    | C              | Each  |                | Reca<br>Mainetti                                     | LBOVO17<br>5     | None       | None                                     |
|        |                                                 | OO TAB: OVOF21_217_T             |             |                                                    | C              | Each  |                | Reca<br>Mainetti                                     | OVOF21_<br>217_T | None       | None                                     |
|        |                                                 | IN RIBBON LOOP                   |             |                                                    | C              | Each  |                | Vendor                                               |                  | None       | None                                     |
|        | OVO 2023 Book<br>(TR-HG142)<br>Article code: HT | llet Hangtag                     |             |                                                    | C              | Each  |                | Mainetti                                             | 1A               | None       | None                                     |
|        | CC LABEL - APF<br>(LT110)<br>White Satin grou   | PAREL                            | do          |                                                    | C              | Each  |                | Vendor                                               |                  | None       | None                                     |
|        | UPC STICKER-<br>(TR-ST114)                      |                                  | ,,,,,       |                                                    | 2              | Each  |                |                                                      |                  | None       | None                                     |
|        | SNAP- HIDDEN-<br>(HD111)                        |                                  |             |                                                    | 2              | Each  | ANTIQUE SILVER | Vendor<br>Source                                     |                  | None       | None                                     |

|      |                          |                          |             | Bill of Ma                                         | terials |        |                                                       |                  |                  |                                 | Version 1                             |
|------|--------------------------|--------------------------|-------------|----------------------------------------------------|---------|--------|-------------------------------------------------------|------------------|------------------|---------------------------------|---------------------------------------|
|      | Article Code             | M-0325-KT-6105           |             |                                                    |         |        | Product Group                                         |                  | TOP              |                                 |                                       |
|      | Article Name             | VARSITY HOODIE           |             |                                                    |         |        | Product Sub-C                                         | ategory          | HOODIE           |                                 |                                       |
|      | Created On               | 09/10/24 4:49:33 PM      | Material    | 100% cotton heavy fleece 460gsm (FB-K507)          |         | Season | Season                                                |                  | 2025 Fall        |                                 |                                       |
|      | Last Modified            | 01/30/25 11:49:28 AM     | Description | REF# PLAW21P2465001N00D<br>REF# PLAW21P2465002N00D |         |        | Life Cycle Stag                                       | е                | Development      |                                 |                                       |
| Part |                          | Material                 |             | Placement                                          | Qty.    | UOM.   | Comments                                              | Suppli           | Supplier<br>Ref. | BK<br>BLACK<br>June Ex-factory2 | DIP<br>BIG DIPPER<br>June Ex-factory2 |
|      | METAL ZIPPER-<br>(ZP199) | 5GG                      | OF .        |                                                    | 1       | Each   | 1WAY - METAL<br>5GG ANTIQUE<br>SIVLER, YKK -<br>DA8LH | Vendor<br>Source |                  | None                            | None                                  |
|      | DRAWCORD 1/4<br>(DR129)  | " ROUND, BRAIDED, COTTON | at hood     |                                                    | 2       | Each   | WITH METAL TIP -<br>ANTIQUE SILVER<br>FINISH          | Vendor<br>Source |                  | None                            | None                                  |
|      | GROMMETS<br>(TR-HD186)   |                          | AT DRWCO    | RD EXIT AT HOOD                                    | 0       | Each   | 20L METAL,<br>ANTIQUE SILVER                          | Vendor<br>Source |                  | None                            | None                                  |