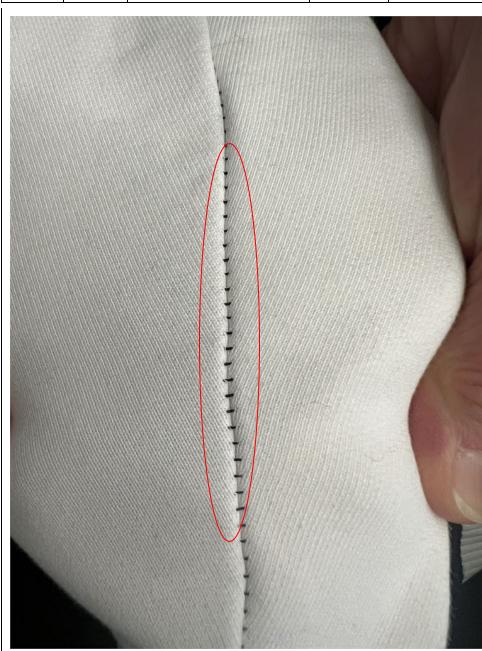

-0325-KT-6105       |             |                                                    | Product Group        | TOP         | - |  |  |  |  |  |
| Article Name                                                        | VARSITY HOODIE       |             |                                                    | Product Sub-Category | HOODIE      |   |  |  |  |  |  |
| Created On                                                          | 09/10/24 4:49:33 PM  | Material    |                                                    | Season               | 2025 Fall   |   |  |  |  |  |  |
| Last Modified                                                       | 01/30/25 11:49:28 AM | Description | REF# PLAW21P2465001N00D<br>REF# PLAW21P2465002N00D | Life Cycle Stage     | Development |   |  |  |  |  |  |



Please adjust sleeve tension, the seam thread is showing through. and please ensure to use correct colour thread.