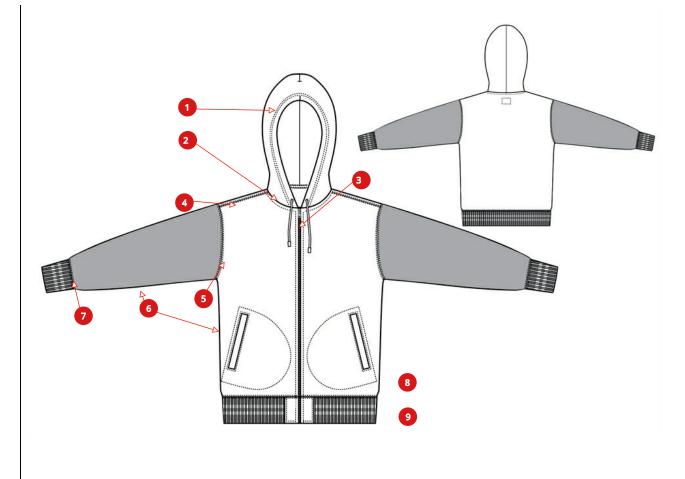

000, 001, 002, 003, 004, 005, 006, 007, XXS, XS, SM, MD, LG, XL, 2X, 3X, 4XL, 008

|        | <u> </u>                                        |                                  |             | Bill of Mat                                        | terials        |       |                |                                                      |                  |            | Version 1                                |
|--------|-------------------------------------------------|----------------------------------|-------------|----------------------------------------------------|----------------|-------|----------------|------------------------------------------------------|------------------|------------|------------------------------------------|
|        | Article Code                                    | M-0325-KT-6105                   |             |                                                    |                |       | Product Group  | )                                                    | TOP              |            |                                          |
|        | Article Name                                    | VARSITY HOODIE                   |             |                                                    |                |       | Product Sub-C  | ategory                                              | HOODIE           |            |                                          |
|        | Created On                                      | 09/10/24 4:49:33 PM              | Material    | 100% cotton heavy fleece 46                        | 0gsm (FB-K507) | )     |                | Reca LBOVO17 None None None None None None None None |                  | RE         |                                          |
|        | Last Modified                                   | 01/30/25 11:49:28 AM             | Description | REF# PLAW21P2465001N00D<br>REF# PLAW21P2465002N00D |                |       |                | је                                                   | Development      |            |                                          |
| Part   |                                                 | <u>Material</u>                  |             | Placement                                          | Qty.           | UOM.  | Comments       | Supplie                                              |                  | BLACK      | DIP BIG DIPPER June Ex-factory2          |
| Fabric |                                                 |                                  | <u>.</u>    |                                                    |                | •     |                | •                                                    |                  |            |                                          |
|        | (FB-K507)                                       | avy fleece 460gsm                | BODY/HOO    | D                                                  | С              | Yards |                |                                                      |                  | BK         | BLACK<br>BK                              |
|        | REF# PLAW21P<br>REF# PLAW21P                    |                                  |             |                                                    |                |       |                |                                                      |                  | BLACK      | BLACK                                    |
|        | 100% cotton he<br>(FB-K507)<br>REF# PLAW21P     | avy fleece 460gsm<br>2465001N00D | SLEEVES     |                                                    | C              | Yards |                |                                                      |                  | BK         | BLACK<br>BK<br>BLACK                     |
|        | REF# PLAW21P<br>2X2 RIB -COTTC<br>(FB-K639)     |                                  | CUFF/BOD    | Y BAND                                             | С              | Meter | YD STRIPE      |                                                      |                  | MATCH BODY | HEATHER<br>GREY<br>HG<br>HEATHER<br>GREY |
| Trims  |                                                 |                                  |             |                                                    |                | I     | 1              | L                                                    |                  |            | 1 -                                      |
|        | OVO 2023 One<br>(TR-LT247)<br>RECA REF: LBC     |                                  |             |                                                    | C              | Each  |                | Mainetti                                             | 2                | None       | None                                     |
|        | OVO 2023 Alpha<br>(TR-LT246)                    |                                  |             |                                                    | C              | Each  |                | Reca<br>Mainetti                                     | LBOVO17<br>5     | None       | None                                     |
|        |                                                 | OO TAB: OVOF21_217_T             |             |                                                    | C              | Each  |                | Reca<br>Mainetti                                     | OVOF21_<br>217_T | None       | None                                     |
|        |                                                 | IN RIBBON LOOP                   |             |                                                    | C              | Each  |                | Vendor                                               |                  | None       | None                                     |
|        | OVO 2023 Book<br>(TR-HG142)<br>Article code: HT | llet Hangtag                     |             |                                                    | C              | Each  |                | Mainetti                                             | 1A               | None       | None                                     |
|        | CC LABEL - APF<br>(LT110)<br>White Satin grou   | PAREL                            | do          |                                                    | C              | Each  |                | Vendor                                               |                  | None       | None                                     |
|        | UPC STICKER-<br>(TR-ST114)                      |                                  | ,,,,,       |                                                    | 2              | Each  |                |                                                      |                  | None       | None                                     |
|        | SNAP- HIDDEN-<br>(HD111)                        |                                  |             |                                                    | 2              | Each  | ANTIQUE SILVER | Vendor<br>Source                                     |                  | None       | None                                     |

|      |                          |                          |             | Bill of Ma                                         | terials |        |                                                       |                  |                  |                                 | Version 1                             |
|------|--------------------------|--------------------------|-------------|----------------------------------------------------|---------|--------|-------------------------------------------------------|------------------|------------------|---------------------------------|---------------------------------------|
|      | Article Code             | M-0325-KT-6105           |             |                                                    |         |        | Product Group                                         |                  | TOP              |                                 |                                       |
|      | Article Name             | VARSITY HOODIE           |             |                                                    |         |        | Product Sub-C                                         | ategory          | HOODIE           |                                 |                                       |
|      | Created On               | 09/10/24 4:49:33 PM      | Material    | 100% cotton heavy fleece 460gsm (FB-K507)          |         | Season | Season                                                |                  | 2025 Fall        |                                 |                                       |
|      | Last Modified            | 01/30/25 11:49:28 AM     | Description | REF# PLAW21P2465001N00D<br>REF# PLAW21P2465002N00D |         |        | Life Cycle Stag                                       | е                | Development      |                                 |                                       |
| Part |                          | Material                 |             | Placement                                          | Qty.    | UOM.   | Comments                                              | Suppli           | Supplier<br>Ref. | BK<br>BLACK<br>June Ex-factory2 | DIP<br>BIG DIPPER<br>June Ex-factory2 |
|      | METAL ZIPPER-<br>(ZP199) | 5GG                      | OF .        |                                                    | 1       | Each   | 1WAY - METAL<br>5GG ANTIQUE<br>SIVLER, YKK -<br>DA8LH | Vendor<br>Source |                  | None                            | None                                  |
|      | DRAWCORD 1/4<br>(DR129)  | " ROUND, BRAIDED, COTTON | at hood     |                                                    | 2       | Each   | WITH METAL TIP -<br>ANTIQUE SILVER<br>FINISH          | Vendor<br>Source |                  | None                            | None                                  |
|      | GROMMETS<br>(TR-HD186)   |                          | AT DRWCO    | RD EXIT AT HOOD                                    | 0       | Each   | 20L METAL,<br>ANTIQUE SILVER                          | Vendor<br>Source |                  | None                            | None                                  |