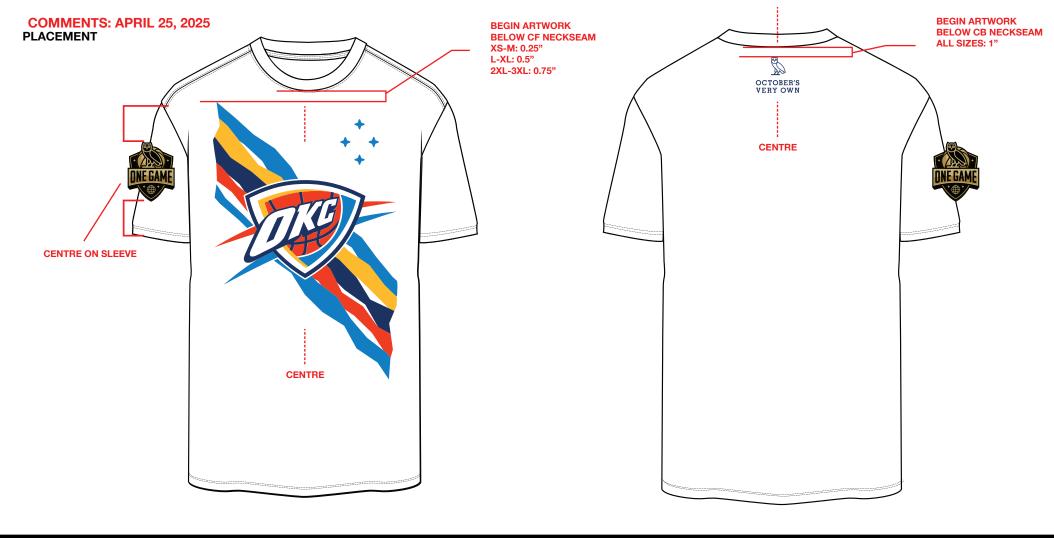

Fabric: TBD

Deco/Artwork: Screen Print

Designer: Rob Wigington

**CHEST ARTWORK LINES SCREENPRINT ARTWORK IS NOT ACTUAL SIZE ARTWORK SIZE 11.5"W x 17.2986"H** 

**BACK NECK ARTWORK OWL SCREENPRINT ARTWORK IS NOT ACTUAL SIZE** ARTWORK SIZE 3"W x 2.46"H

**RIGHT ARM ARTWORK** 

PMS 8384 C

**BLACK** 

ONE GAME LOGO SCREENPRINT **ARTWORK IS NOT ACTUAL SIZE** 

**SIZE: 3.13"W x 4** 

| Style Name: OKC Tee           |
|-------------------------------|
| Artwork Number: OVOSP25_316_P |
| Style Number:                 |
| Sample Size: Medium           |
| Date Created: March 3, 2025   |

Rob Wigington

**COMMENTS: APRIL 25, 2025** 

**APPROVED FOR QUALITY AND** COLOUR

**PLACEMENTS ADJUSTED SLIGHTLY BASED ON CELTICS FIT SAMPLE SEE PREVIOUS PAGE FOR ADJUSTMENTS** 

| Style Name: Cavaliers Tee     |
|-------------------------------|
| Artwork Number: OVOSP25_590_P |
| Style Number:                 |
| Sample Size: Medium           |
| Date Created: March 14, 2025  |