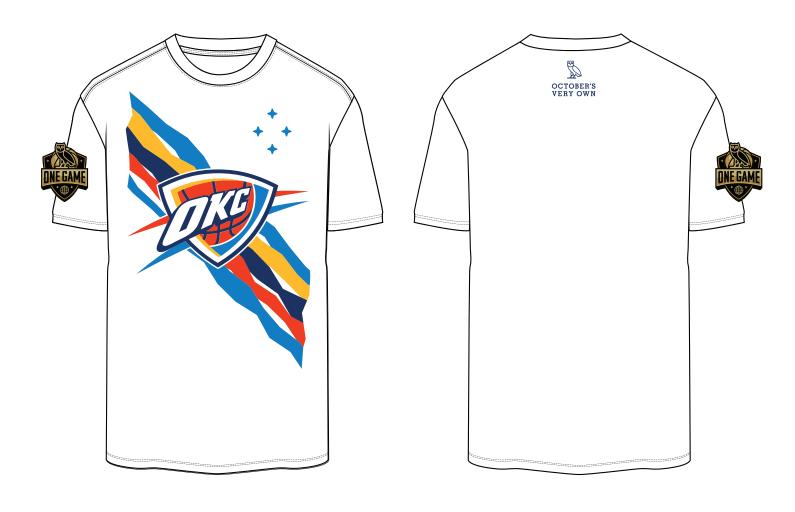

Fabric: TBD

Deco/Artwork: Screen Print

Designer: Rob Wigington

**CHEST ARTWORK LINES SCREENPRINT ARTWORK IS NOT ACTUAL SIZE ARTWORK SIZE 11.5"W x 17.2986"H** 

**BACK NECK ARTWORK OWL SCREENPRINT ARTWORK IS NOT ACTUAL SIZE** ARTWORK SIZE 3"W x 2.46"H

**RIGHT ARM ARTWORK** 

PMS 8384 C

**BLACK** 

ONE GAME LOGO SCREENPRINT **ARTWORK IS NOT ACTUAL SIZE** 

**SIZE: 3.13"W x 4** 

| Style Name: OKC Tee           |
|-------------------------------|
| Artwork Number: OVOSP25_316_P |
| Style Number:                 |
| Sample Size: Medium           |
| Date Created: March 3, 2025   |