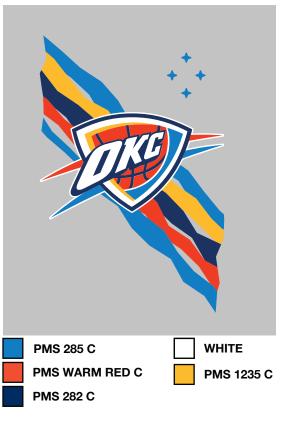

Fabric: TBD

Deco/Artwork: Screen Print

Designer: Rob Wigington

**CHEST ARTWORK LINES SCREENPRINT ARTWORK IS NOT ACTUAL SIZE ARTWORK SIZE 11.5"W x 17.2986"H** 

**BACK NECK ARTWORK OWL SCREENPRINT ARTWORK IS NOT ACTUAL SIZE** ARTWORK SIZE 3"W x 2.46"H