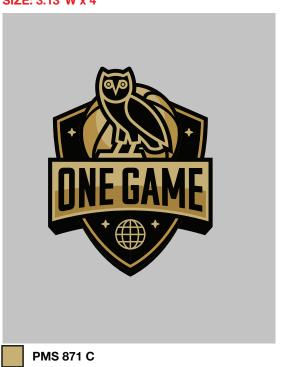

**RIGHT ARM ARTWORK** 

PMS 8384 C

**BLACK** 

ONE GAME LOGO SCREENPRINT **ARTWORK IS NOT ACTUAL SIZE** 

**SIZE: 3.13"W x 4** 

| Style Name: OKC Tee           |
|-------------------------------|
| Artwork Number: OVOSP25_316_P |
| Style Number:                 |
| Sample Size: Medium           |
| Date Created: March 3, 2025   |