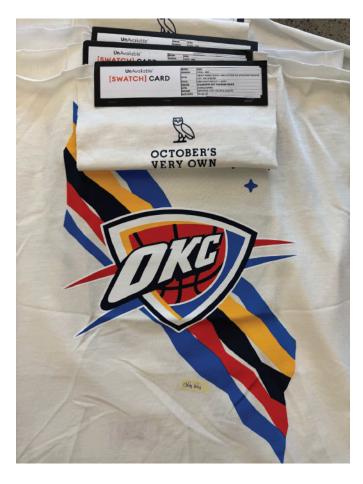

Fabric: TBD

Deco/Artwork: Screen Print

Designer: Rob Wigington

**CHEST ARTWORK LINES SCREENPRINT ARTWORK IS NOT ACTUAL SIZE ARTWORK SIZE 11.5"W x 17.2986"H** 

**BACK NECK ARTWORK OWL SCREENPRINT ARTWORK IS NOT ACTUAL SIZE** ARTWORK SIZE 3"W x 2.46"H

**RIGHT ARM ARTWORK** 

PMS 8384 C

**BLACK** 

ONE GAME LOGO SCREENPRINT **ARTWORK IS NOT ACTUAL SIZE** 

**SIZE: 3.13"W x 4** 

| Style Name: OKC Tee           |
|-------------------------------|
| Artwork Number: OVOSP25_316_P |
| Style Number:                 |
| Sample Size: Medium           |
| Date Created: March 3, 2025   |