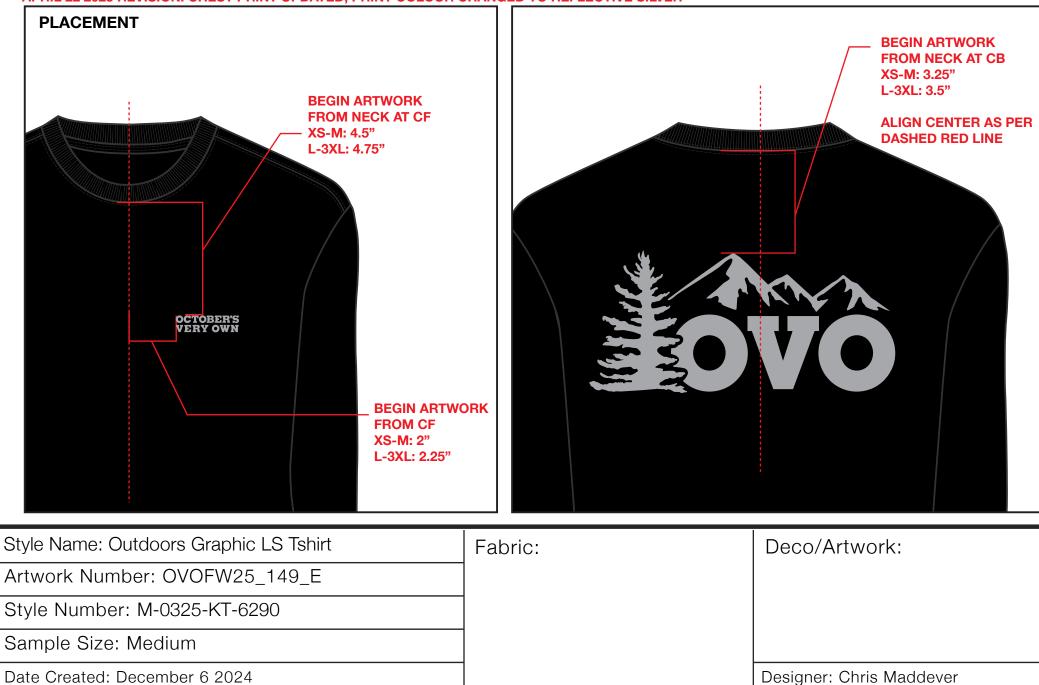

### APRIL 22 2025 REVISION: CHEST PRINT UPDATED, PRINT COLOUR CHANGED TO REFLECTIVE SILVER

| Style Name: Outdoors Graphic LS Tshirt | Fabric: | Deco/Artwork:            |
|----------------------------------------|---------|--------------------------|
| Artwork Number: OVOFW25_149_E          |         |                          |
| Style Number: M-0325-KT-6290           |         |                          |
| Sample Size: Medium                    |         |                          |
| Date Created: December 6 2024          |         | Designer: Chris Maddever |
|                                        |         | WWW OCTOBERSVERYOWN COM  |

#### APRIL 22 2025 REVISION: CHEST PRINT UPDATED, PRINT COLOUR CHANGED TO REFLECTIVE SILVER

FRONT ARTWORK OVO TEXT ARTWORK SCREENPRINT ARTWORK IS ACTUAL SIZE PRINT SIZE: 2.5"W X 0.67"H

ALL COLOURWAYS
SILVER 3M REFLECTIVE PRINT

BACK ARTWORK OVO MOUNTAIN ARTWORK SCREENPRINT ARTWORK IS NOT ACTUAL SIZE ARTWORK SIZE: 13"W X 5.65"H

ALL COLOURWAYS

| Style Name: Outdoors Graphic LS Tshirt | Fabric: | Deco/Artwork:            |
|----------------------------------------|---------|--------------------------|
| Artwork Number: OVOFW25_149_E          |         |                          |
| Style Number: M-0325-KT-6290           |         |                          |
| Sample Size: Medium                    |         |                          |
| Date Created: December 6 2024          |         | Designer: Chris Maddever |
|                                        |         |                          |