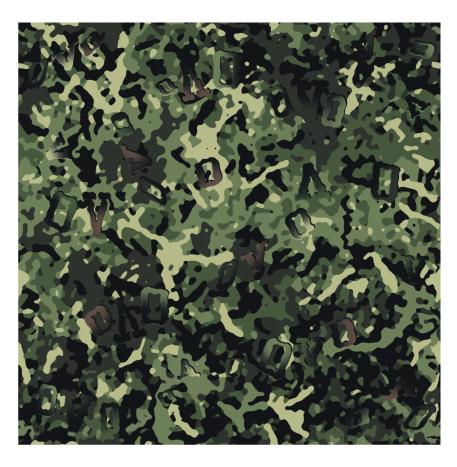

#### APRIL 22 2025 REVISION: CHEST PRINT UPDATED, PRINT COLOUR CHANGED TO REFLECTIVE SILVER

ARTWORK - AOP PRINT SINGLE TILE OF REPEATING AOP PATTERN ARTWORK IS NOT ACTUAL SIZE REPEAT TILE SIZE: 24.25"W x 24.25"H CMYK PHOTO PRINT

**GROUND COLOUR** 

LINT PANTONE14-0216 TCX

| Style Name: Outdoors Graphic LS Tshirt | Fabric: | Deco/Artwork:            |
|----------------------------------------|---------|--------------------------|
| Artwork Number: OVOFW25_149_E          |         |                          |
| Style Number: M-0325-KT-6290           |         |                          |
| Sample Size: Medium                    |         |                          |
| Date Created: December 6 2024          |         | Designer: Chris Maddever |
|                                        |         | WWW OCTOBERSVERYOWN COM  |