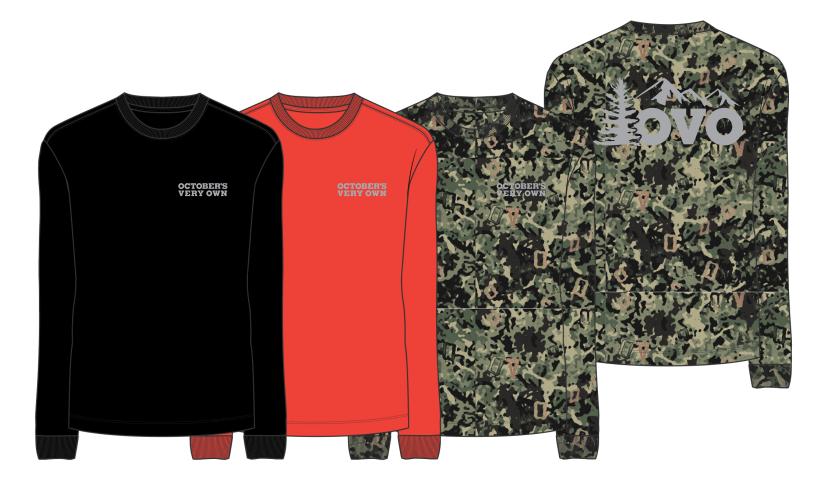

#### APRIL 22 2025 REVISION: CHEST PRINT UPDATED, PRINT COLOUR CHANGED TO REFLECTIVE SILVER

FRONT ARTWORK OVO TEXT ARTWORK SCREENPRINT ARTWORK IS ACTUAL SIZE PRINT SIZE: 2.5"W X 0.67"H

ALL COLOURWAYS
SILVER 3M REFLECTIVE PRINT

BACK ARTWORK OVO MOUNTAIN ARTWORK SCREENPRINT ARTWORK IS NOT ACTUAL SIZE ARTWORK SIZE: 13"W X 5.65"H

ALL COLOURWAYS

| Style Name: Outdoors Graphic LS Tshirt | Fabric: | Deco/Artwork:            |
|----------------------------------------|---------|--------------------------|
| Artwork Number: OVOFW25_149_E          |         |                          |
| Style Number: M-0325-KT-6290           |         |                          |
| Sample Size: Medium                    |         |                          |
| Date Created: December 6 2024          |         | Designer: Chris Maddever |
|                                        |         |                          |

#### APRIL 22 2025 REVISION: CHEST PRINT UPDATED, PRINT COLOUR CHANGED TO REFLECTIVE SILVER

ARTWORK - AOP PRINT SINGLE TILE OF REPEATING AOP PATTERN ARTWORK IS NOT ACTUAL SIZE REPEAT TILE SIZE: 24.25"W x 24.25"H CMYK PHOTO PRINT