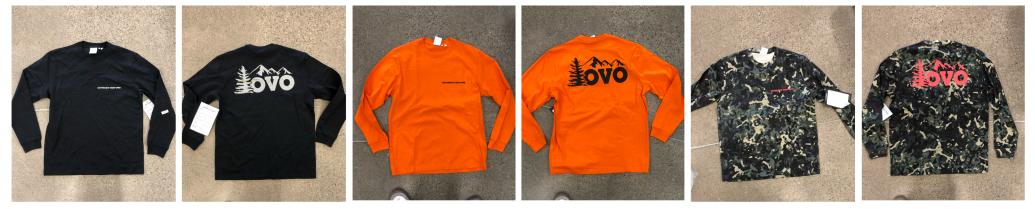

### COMMENTS FIRST SUBMISSION MARCH 19 2025

• CHEST PRINT OPTION 1, PLACEMENT IS A BIT TOO CLOSE TO THE CENTER, PLACEMENT ALSO MOVED UP 1", PLACEMENT PAGE UPDATED.

- PLEASE SUBMIT OPTION 2 SIZE FOR COMPARISON.
- PRINT COLOURS UPDATED ON THE BLACK AND CAMO COLOURWAYS.
- BACK PLACEMENT HAS BEEN UPDATED TO MOVE OVER TO THE WEARER'S LEFT SIDE SLIGHTLY, PLACEMENT PAGE UPDATED.
- BACK PRINT ON THE ORANGE COLOURWAY IS APPROVED.
- CAMO PRINT, OVERALL LOOKS GOOD PLEASE ENSURE THE PRINT MATCHES THE AOP COLOURS ON SWEATPANT M-0325-KB-6102.