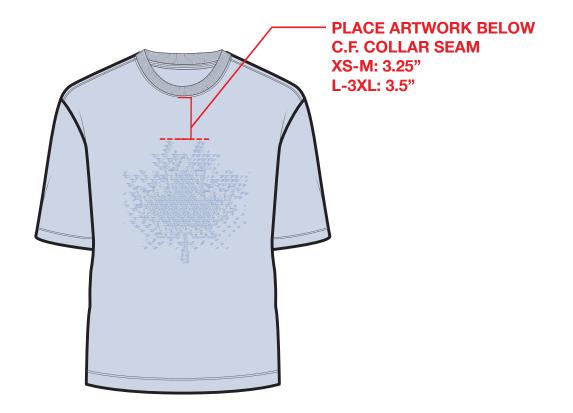

# PLACEMENT

| Style Name: Canada Ascii Glitch Graphic Tee | Fabric: | Deco/Artwork:<br>Tonal Discharge Print |
|---------------------------------------------|---------|----------------------------------------|
| Artwork Number: OVOP26_041_P                |         |                                        |
| Style Number:                               |         |                                        |
| Sample Size: Medium                         |         |                                        |
| Date Created: May 4 2025                    |         | Designer: Chris Maddever               |
|                                             |         | WWW.OCTOBERSVERYOWN.COM                |