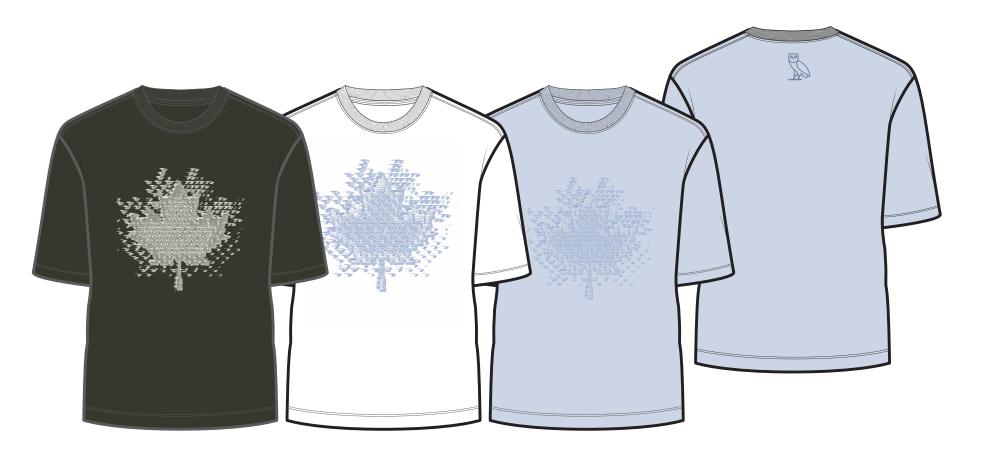

### **ARTWORK FRONT**

TONAL DISCHARGE PRINT ARTWORK SIZE: 12.72"W X 12.73"H

USE PHOTOSHOP FILE: 0V0P26\_041\_P - Canada Ascii Glitch Graphic Tee - ARTWORK.PSD

## **ROSIN COLOURWAY**

WHITE TONAL DISCHARGE PRINT

### WHITE COLOURWAY

PANTONE 12-4108 TCX - TONAL DISCHARGE PRINT

## **BLUE COLOURWAY**

PANTONE 16-4023 TCX - TONAL DISCHARGE PRINT

# **ARTWORK BACK**

TONAL DISCHARGE PRINT ARTWORK IS ACTUAL SIZE ARTWORK SIZE 1.22"W x 1.5"H

# **ROSIN COLOURWAY**

WHITE TONAL DISCHARGE PRINT

## WHITE COLOURWAY

PANTONE 12-4108 TCX - TONAL DISCHARGE PRINT

### **BLUE COLOURWAY**

PANTONE 16-4023 TCX - TONAL DISCHARGE PRINT

| Style Name: Canada Ascii Glitch Graphic Tee | Fabric: | Deco/Artwork:<br>Tonal Discharge Print |
|---------------------------------------------|---------|----------------------------------------|
| Artwork Number: OVOP26_041_P                |         | Tonai Discharge Print                  |
| Style Number:                               |         |                                        |
| Sample Size: Medium                         |         |                                        |
| Date Created: May 4 2025                    |         | Designer: Chris Maddever               |
|                                             |         | WWW.OCTOBERSVERYOWN.COM                |