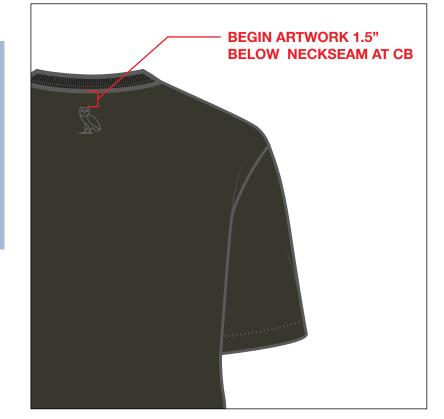

# PLACEMENT

| Style Name: Canada Ascii Glitch Graphic Tee | Fabric: | Deco/Artwork:<br>Tonal Discharge Print |
|---------------------------------------------|---------|----------------------------------------|
| Artwork Number: OVOP26_041_P                |         |                                        |
| Style Number:                               |         |                                        |
| Sample Size: Medium                         |         |                                        |
| Date Created: May 4 2025                    |         | Designer: Chris Maddever               |
|                                             |         | WWW.OCTOBERSVERYOWN.COM                |