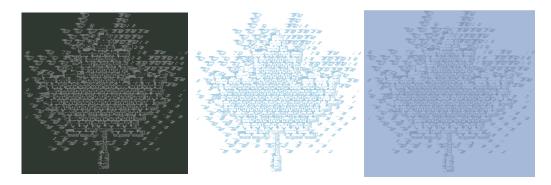

# TONAL DISCHARGE PRINT REFERENCE

#### PRINT TECHNIQUE

• We are open to either discharge print, discharge print with pigment or screenprint whichever will best match the reference images and match our notes below.

#### **PRINT COVERAGE / COLOUR**

 $\cdot$  We like this effect where the print looks like it is faintly applied and some of the ground colour can be seen through the print.

 $\boldsymbol{\cdot}$  The print colour contains elements of the ground colour, this is key to the look we are trying to achieve.

#### HAND FEEL

 $\cdot$  We like the seamless effect where the grain or weave of the fabric can be seen in the print and is not layered on top of the fabric but appears as if it is inside the fabric.

| Style Name: Canada Ascii Glitch Graphic Tee | Fabric: | Deco/Artwork:            |
|---------------------------------------------|---------|--------------------------|
| Artwork Number: OVOP26_041_P                |         | Tonal Discharge Print    |
| Style Number:                               |         |                          |
| Sample Size: Medium                         |         |                          |
| Date Created: May 4 2025                    |         | Designer: Chris Maddever |
|                                             |         |                          |