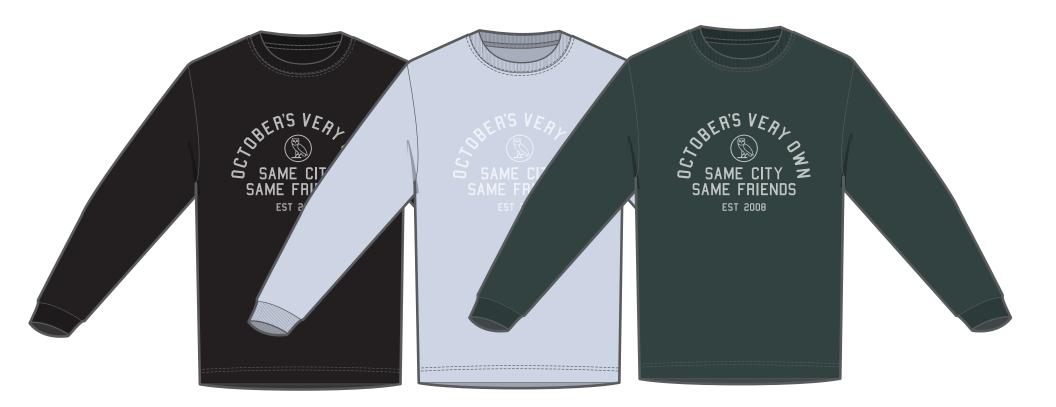

| Style Name: OVO Same City Arch Graphic LS Tee | Fabric: | Deco/Artwork:<br>Tonal Discharge Print |
|-----------------------------------------------|---------|----------------------------------------|
| Artwork Number: OVOP26_035_P                  |         |                                        |
| Style Number:                                 |         |                                        |
| Sample Size: Medium                           |         |                                        |
| Date Created: May 4 2025                      |         | Designer: Chris Maddever               |
|                                               |         | WWW OCTOBERSVERYOWN COM                |

## ARTWORK

TONAL DISCHARGE PRINT PRINT SIZE: 11"W x 8.07"H



# ALL COLOURWAYS



## TONA