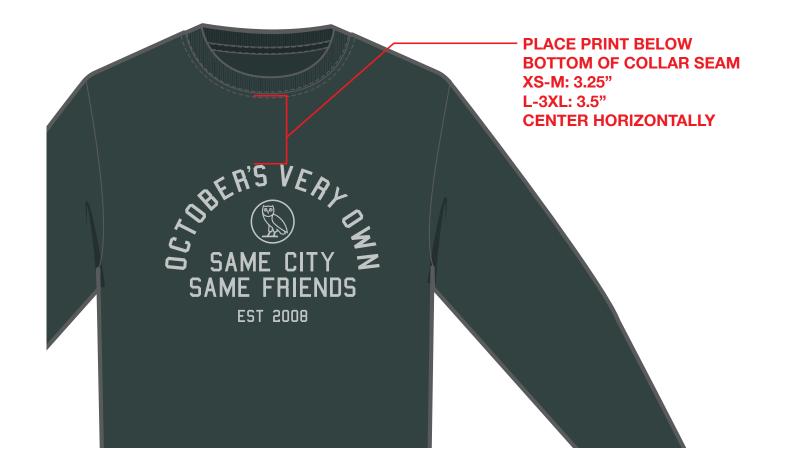

# OCTOBER'S VERY OWN 134 Park Lawn Road, Unit 107 Etobicoke, ON M8Y 3H8

PLACEMENT

| Style Name: OVO Same City Arch Graphic LS Tee<br>Artwork Number: OVOP26_035_P | Fabric: | Deco/Artwork:<br>Tonal Discharge Print |
|-------------------------------------------------------------------------------|---------|----------------------------------------|
| Style Number:                                                                 |         |                                        |
| Sample Size: Medium                                                           |         |                                        |
| Date Created: May 4 2025                                                      |         | Designer: Chris Maddever               |
|                                                                               |         | WWW.OCTOBERSVERYOWN.COM                |