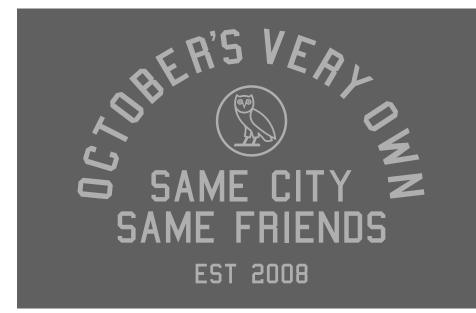

## ARTWORK

TONAL DISCHARGE PRINT PRINT SIZE: 11"W x 8.07"H

## TONAL DISCHARGE PRINT REFERENCE