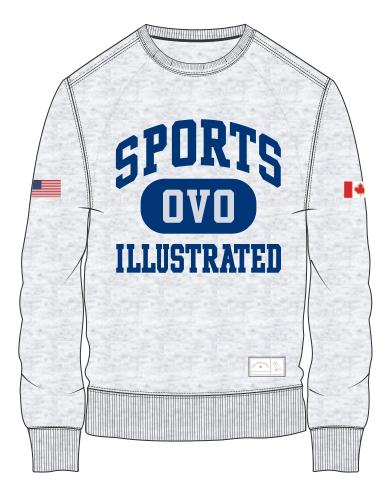

| Style Name: Sports Illustrated Varsity Crewneck | Fabric: | Deco/Artwork:<br>Screen Print<br>Woven Exterior Label |
|-------------------------------------------------|---------|-------------------------------------------------------|
| Artwork Number: OVOSP25_356_P                   |         |                                                       |
| Style Number: C-0225-KT-5821                    |         |                                                       |
| Sample Size: Medium                             |         |                                                       |
| Date Created: August 13th, 2024                 |         | Designer: Chris Maddever                              |
|                                                 |         | WWW.OCTOBERSVERYOWN.COM                               |