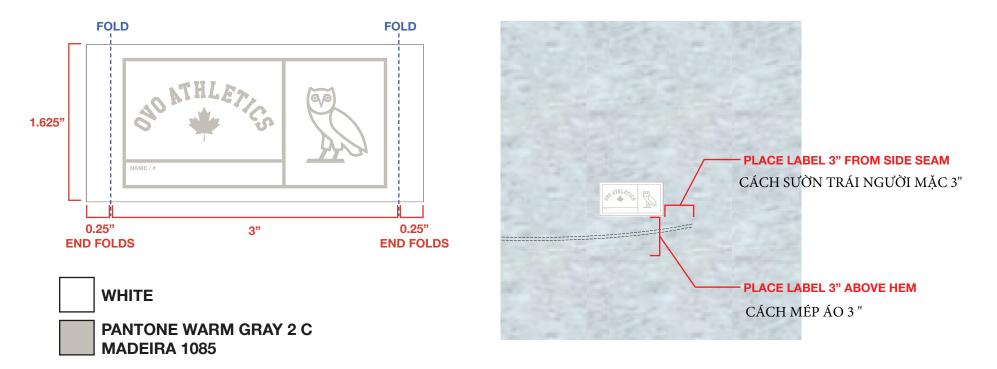

## WOVEN LABEL - TRIM# OVOS24\_110\_T CADICA ITEM REF: EA01E03801

WOVEN LABEL SEWN DOWN ON ALL FOUR SIDES, DTM THREAD ARTWORK IS ACTUAL SIZE

LABEL SIZE: 1.625"H X 3.5"W (1.625"H X 3"W WHEN FOLDED AND SEWN DOWN)