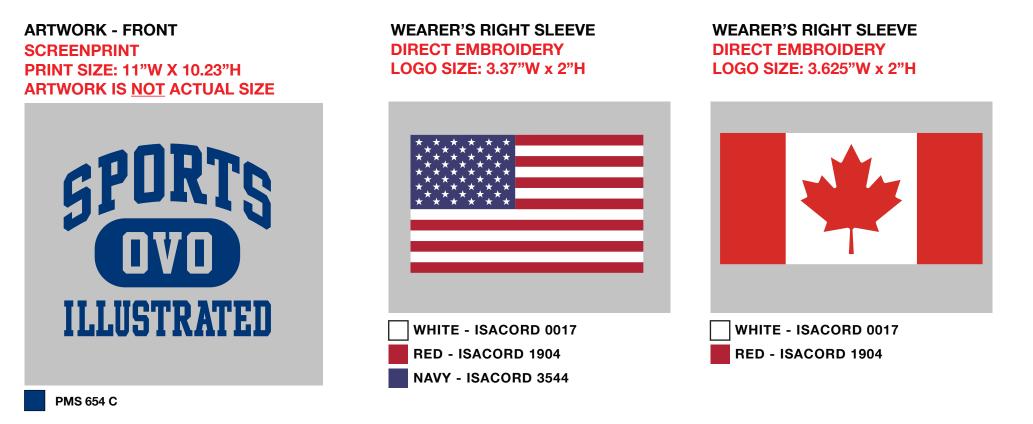

| Style Name: Sports Illustrated Varsity Crewneck | Sc | Deco/Artwork:<br>Screen Print<br>Woven Exterior Label |
|-------------------------------------------------|----|-------------------------------------------------------|
| Artwork Number: OVOSP25_356_P                   |    |                                                       |
| Style Number: C-0225-KT-5821                    |    |                                                       |
| Sample Size: Medium                             |    |                                                       |
| Date Created: August 13th, 2024                 |    | Designer: Chris Maddever                              |
|                                                 |    | WWW.OCTOBERSVERYOWN.COM                               |