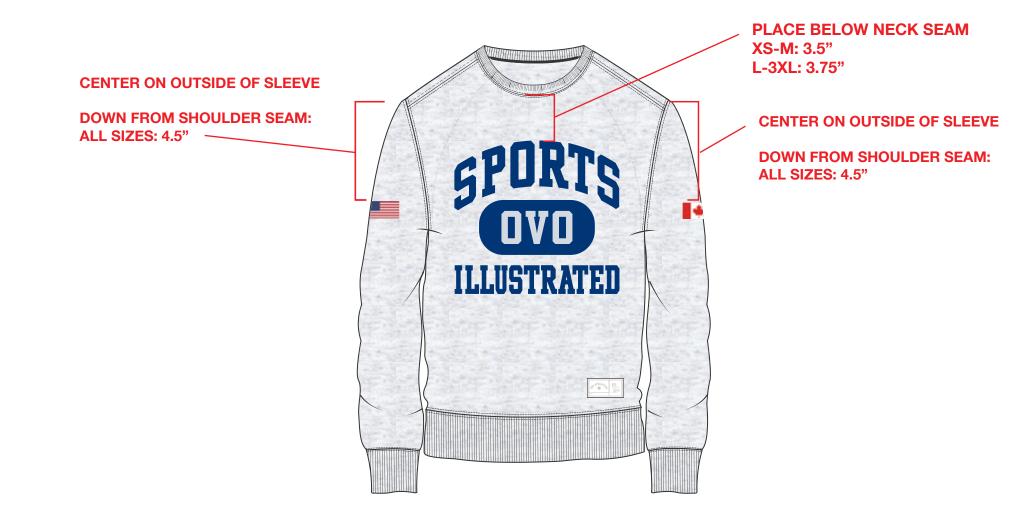

| Style Name: Sports Illustrated Varsity Crewneck | Fabric: | Deco/Artwork:                        |
|-------------------------------------------------|---------|--------------------------------------|
| Artwork Number: OVOSP25_356_P                   |         | Screen Print<br>Woven Exterior Label |
| Style Number: C-0225-KT-5821                    |         |                                      |
| Sample Size: Medium                             |         |                                      |
| Date Created: August 13th, 2024                 |         | Designer: Chris Maddever             |
|                                                 |         |                                      |