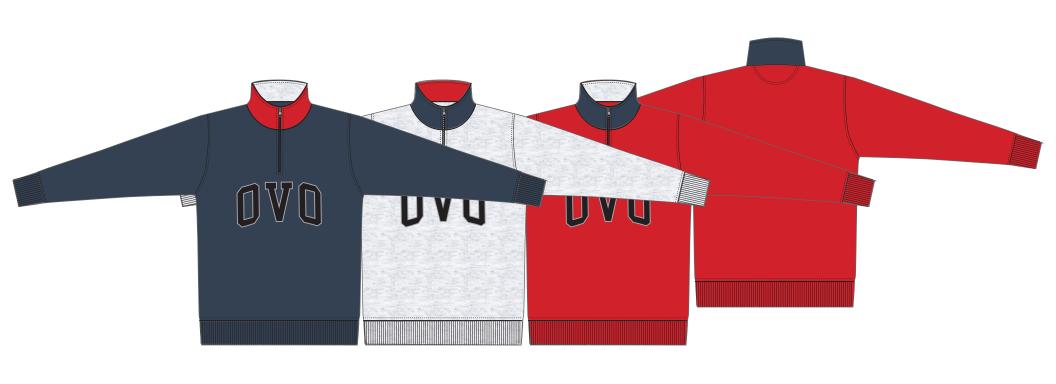

## OCTOBER'S VERY OWN 134 PARK LAWN RD [rear] TORONTO ON | M8Y 3H6

| Style Name: | Ovo Arch Half Zip Sweatshirt |  |
|-------------|------------------------------|--|
|-------------|------------------------------|--|

Artwork Number: OVOW23\_049\_E

Style Number: M-0325-KT-6181

Sample Size: M

Date Created: APRIL 28 2023

DECO/ARTWORK: SATIN APPLIQUE W/ SATIN STITCH BORDER EMB.

Designer: Aidan Boudreau