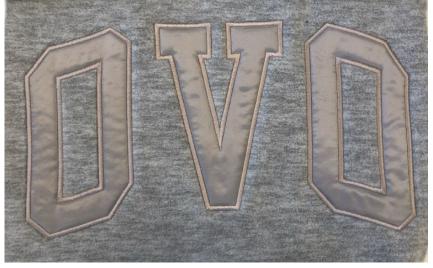

**SATIN APPLIQUE** 

**BLACK** 

SATIN STITCH
PANTONE 4275 C

QUALITY REFERENCE - AVAILABLE UPON REQUEST. TWILL QUALITY SHOULD MATCH THIS LOOK

Style Name: Ovo Arch Half Zip Sweatshirt

Artwork Number: OVOW23\_049\_E

Style Number: M-0325-KT-6181

Sample Size: M

Date Created: APRIL 28 2023

DECO/ARTWORK: SATIN APPLIQUE W/ SATIN STITCH BORDER EMB.

Designer: Aidan Boudreau