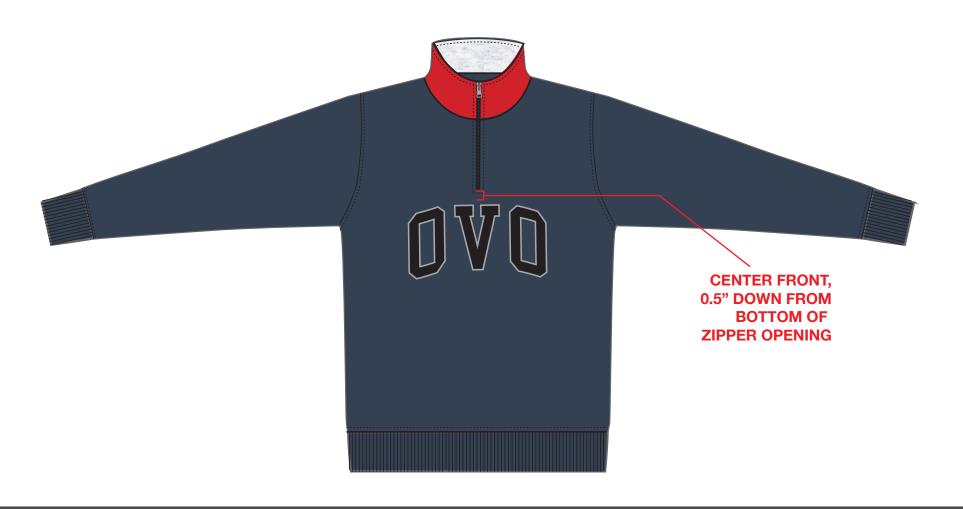

## OCTOBER'S VERY OWN 134 PARK LAWN RD [rear] TORONTO ON | M8Y 3H6

## **PLACEMENT**

Artwork Number: OVOW23\_049\_E

Style Number: M-0325-KT-6181

Sample Size: M

Date Created: APRIL 28 2023

DECO/ARTWORK: SATIN APPLIQUE W/ SATIN STITCH BORDER EMB.

Designer: Aidan Boudreau