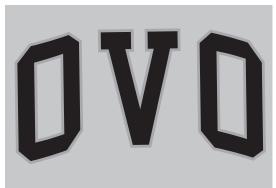

## **OCTOBER'S VERY OWN**

134 PARK LAWN RD [rear] TORONTO ON | M8Y 3H6

ARTWORK - CENTER CHEST TACKLE TWILL W/ SATIN STITCH ALL SIZES HEIGHT: 5.27"

WIDTH: 10.5"

TWILL FILL

SATIN STITCH EDGE

**ALL COLOURWAYS** 

**SATIN APPLIQUE** 

**BLACK** 

SATIN STITCH
PANTONE 4275 C

QUALITY REFERENCE - AVAILABLE UPON REQUEST. TWILL QUALITY SHOULD MATCH THIS LOOK

Style Name: Ovo Arch Half Zip Sweatshirt

Artwork Number: OVOW23\_049\_E