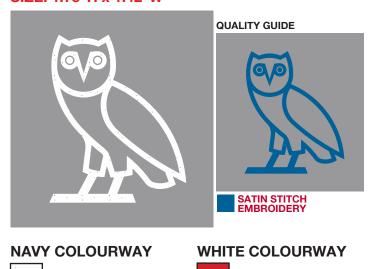

## OCTOBER'S VERY OWN 134 PARK LAWN RD [rear] TORONTO ON | M8Y 3H6

**LEFT LEG ARTWORK OWL EMBROIDERY** 

**ARTWORK IS TO SCALE** SIZE: 1.75"H x 1.42"W

**WHITE** 

Style Name: Womens Longline Basketball Short Artwork Number: OVOFW25\_015\_E Style Number: W-0325-KB-6084 Sample Size: OS Date Created: October 30 2024

**PANTONE 200 C** 

Fabric:

Deco/Artwork: **Embroidery** 

Designer: Chris Maddever