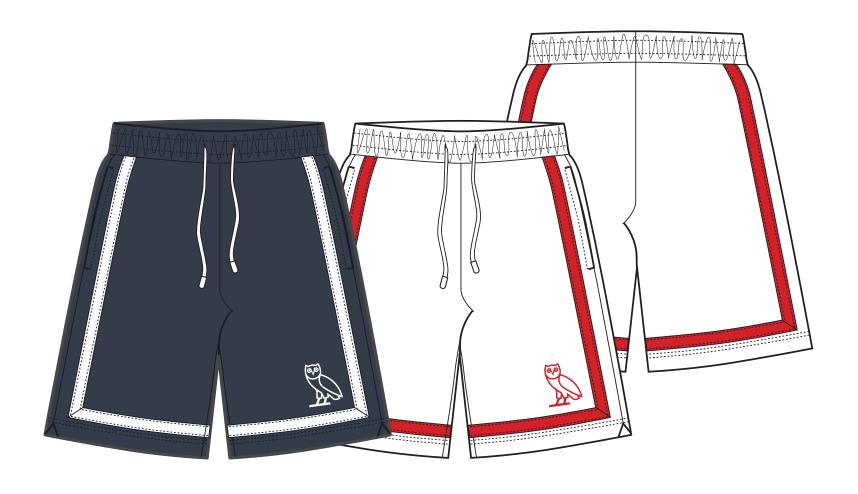

## OCTOBER'S VERY OWN 134 PARK LAWN RD [rear] TORONTO ON | M8Y 3H6

| Style Name: Womens Longline Basketball Short | Fabric:    | Deco/Artwork:            |
|----------------------------------------------|------------|--------------------------|
| Artwork Number: OVOFW25_015_E                | Embroidery |                          |
| Style Number: W-0325-KB-6084                 |            |                          |
| Sample Size: OS                              |            |                          |
| Date Created: October 30 2024                | 1          | Designer: Chris Maddever |