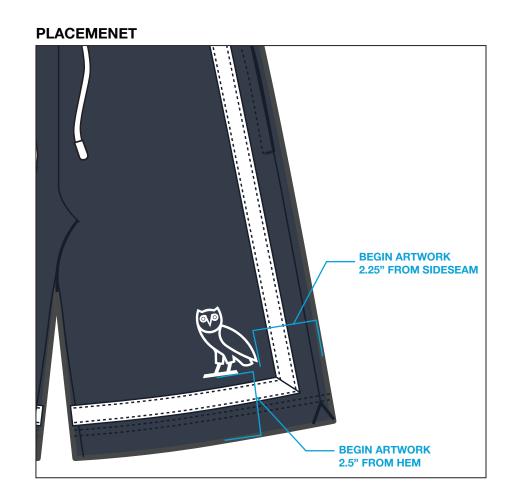

## OCTOBER'S VERY OWN 134 PARK LAWN RD [rear] TORONTO ON | M8Y 3H6

| Style | Name: | Womens | Longline | Basketbal | I Short |
|-------|-------|--------|----------|-----------|---------|
|-------|-------|--------|----------|-----------|---------|

Artwork Number: OVOFW25\_015\_E

Style Number: W-0325-KB-6084

Sample Size: OS

Date Created: October 30 2024

Fabric:

Deco/Artwork: Embroidery

Designer: Chris Maddever