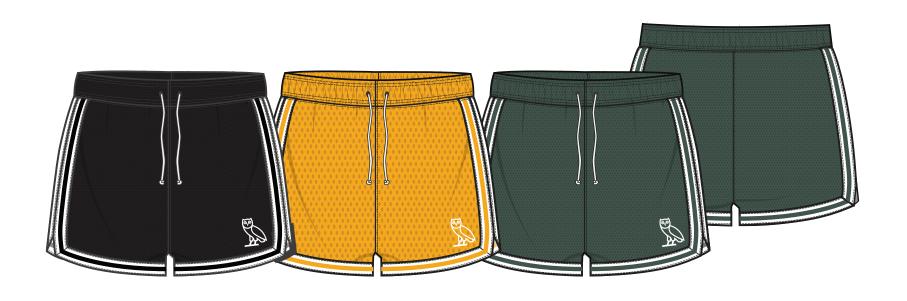

## OCTOBER'S VERY OWN 134 PARK LAWN RD [rear] TORONTO ON | M8Y 3H6

| Style Name: Womens Mesh Hot Short |  | Deco/Artwork:<br>Screenprint |
|-----------------------------------|--|------------------------------|
| Artwork Number: OVOFW25_041_E     |  |                              |
| Style Number: W-0325-KB-6005      |  |                              |
| Sample Size: OS                   |  |                              |
| Date Created: October 30 2024     |  | Designer: Chris M            |

## FRONTCHEST ARTWORK

**OWL SCREENPRINT ARTWORK IS ACTUAL SIZE SIZE: 1.43"W x 1.75"H** 

**ALL COLOURWAYS** 

WHITE