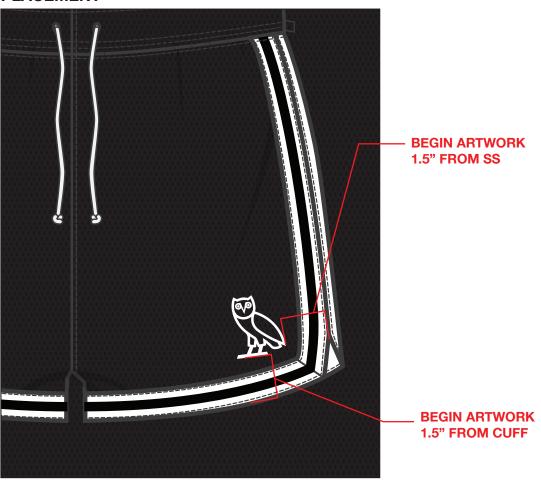

## FRONTCHEST ARTWORK

**OWL SCREENPRINT ARTWORK IS ACTUAL SIZE SIZE: 1.43"W x 1.75"H** 

**ALL COLOURWAYS** 

WHITE

## **PLACEMENT**

| Style Name: Womens Mesh Hot Short |  |
|-----------------------------------|--|
| Artwork Number: OVOFW25_041_E     |  |
| Style Number: W-0325-KB-6005      |  |

Sample Size: OS

Date Created: October 30 2024