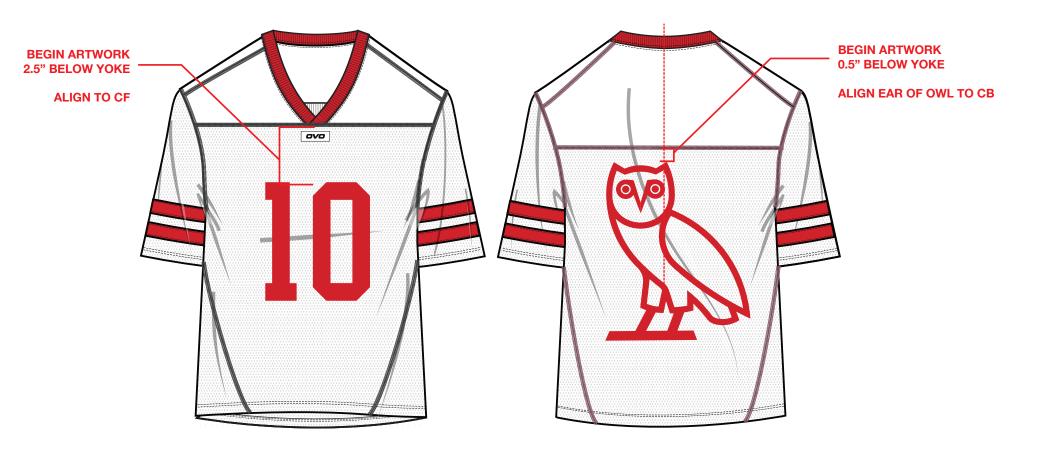

## **PLACEMENT**

| Style Name: Womens Football Jersey | Fabric: | Deco/Artwork:<br>Screenprint/Woven Ta |
|------------------------------------|---------|---------------------------------------|
| Artwork Number: OVOFW25_017_E      |         |                                       |
| Style Number: W-0325-KT-5927       |         |                                       |
| Sample Size: OS                    |         |                                       |
| Date Created: October 30 2024      |         |                                       |