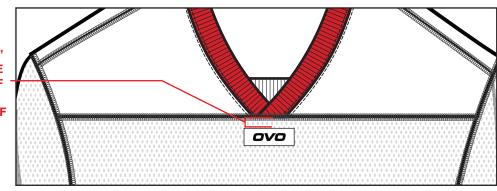

## **PLACEMENT**

| Style Name: Womens Football Jersey | Fabric: | Deco/Artwork:<br>Screenprint/Woven Ta |
|------------------------------------|---------|---------------------------------------|
| Artwork Number: OVOFW25_017_E      |         |                                       |
| Style Number: W-0325-KT-5927       |         |                                       |
| Sample Size: OS                    |         |                                       |
| Date Created: October 30 2024      |         |                                       |

#### **LABEL QUALITY REFERENCE**

**BEGIN PATCH 0.25" FROM NECKHOLE** AT CF **ALIGN TO CF** 

| Style Name: Womens Football Jersey |
|------------------------------------|
| Artwork Number: OVOFW25_017_E      |
| Style Number: W-0325-KT-5927       |
| Sample Size: OS                    |
| Date Created: October 30 2024      |