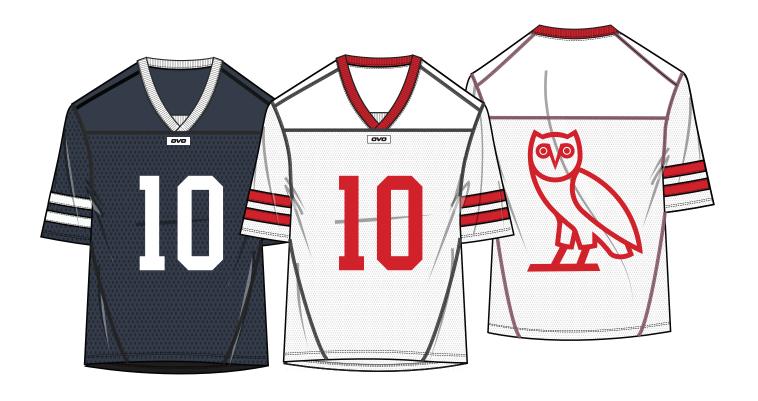

| Style Name: Womens Football Jersey | Fabric: | Deco/Artwork:<br>Screenprint/Woven Tag |
|------------------------------------|---------|----------------------------------------|
| Artwork Number: OVOFW25_017_E      |         |                                        |
| Style Number: W-0325-KT-5927       |         |                                        |
| Sample Size: OS                    |         |                                        |
| Date Created: October 30 2024      |         | Designer: Chris Maddever               |

Artwork Number: OVOFW25\_017\_E

Style Number: W-0325-KT-5927

Sample Size: OS

Date Created: October 30 2024

Fabric:

Deco/Artwork:

Screenprint/Woven Tag

Designer: Chris Maddever