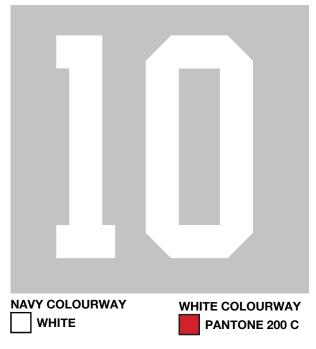

**CENTRE ARTWORK** 

10 SCREENPRINT ARTWORK IS NOT ACTUAL SIZE ARTWORK SIZE 6.5"W x 7.36"H

**BACK ARTWORK** 

**OWL SCREENPRINT ARTWORK IS NOT ACTUAL SIZE** ARTWORK SIZE 8.93"W x 11"H

Style Name: Womens Football Jersey