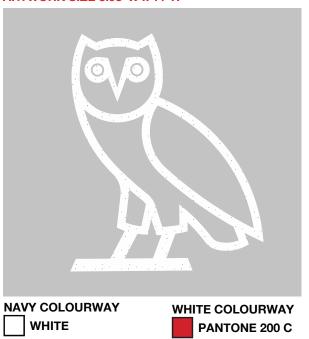

**CENTRE ARTWORK** 

10 SCREENPRINT ARTWORK IS NOT ACTUAL SIZE ARTWORK SIZE 6.5"W x 7.36"H

**BACK ARTWORK** 

**OWL SCREENPRINT ARTWORK IS NOT ACTUAL SIZE** ARTWORK SIZE 8.93"W x 11"H

Style Name: Womens Football Jersey