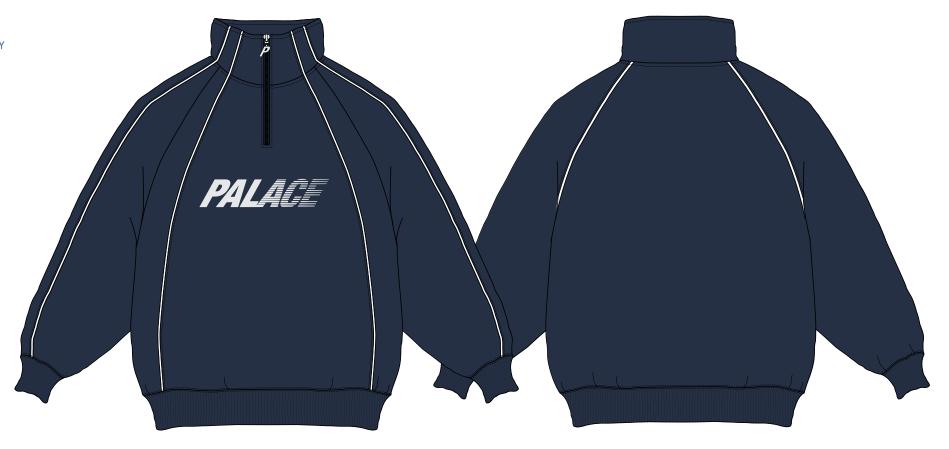

STYLE NAME:

FAST LOGO 1/4 ZIP

SEASON: WINTER 25

COLOURWAY: BLACK

**TARGET FOB: \$32.00** 

SKU CODE: P29CS055

MAIN FABRIC REF:

1-0118A01 FLEECE 74% COTTON 26% POLYESTER 400GSM

**RIB FABRIC:** 

COTTON / POLY RIB

PIPING FABRIC:

2MM PIPING - 190 GSM SINGLE JERSEY

BLOCK REF: CS32BWS

BRANDING: PALACE SPEED LOGO TYPE: PRINT POSITION: CHEST SIZE: W 220 MM X H 48 MM

MAIN ZIP: YKK COIL SIZE: 5 PULLER: PALACE DA8PA01

PULLER FINISH: C5 SILVER
TAPE & TEETH COLOUR: YKK 580

YKK®

MAIN FABRIC:

JET BLACK 19-0303 TPX RIB FABRIC:

JET BLACK 19-0303 TPX PIPING:

STYLE NAME:

FAST LOGO 1/4 ZIP

SEASON: WINTER 25

# **BRANDING POSITION: FRONT**