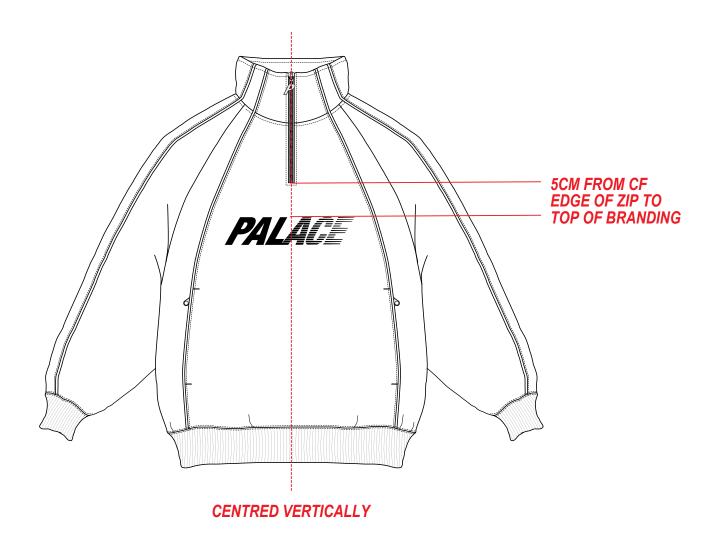

**RIB FABRIC:** 

COTTON / POLY RIB

PIPING FABRIC:

2MM PIPING - 190 GSM SINGLE JERSEY

BLOCK REF: CS32BWS

BRANDING: PALACE SPEED LOGO TYPE: PRINT POSITION: CHEST SIZE: W 220 MM X H 48 MM

MAIN ZIP: YKK COIL SIZE: 5 PULLER: PALACE DA8PA01

# **BRANDING POSITION: FRONT**