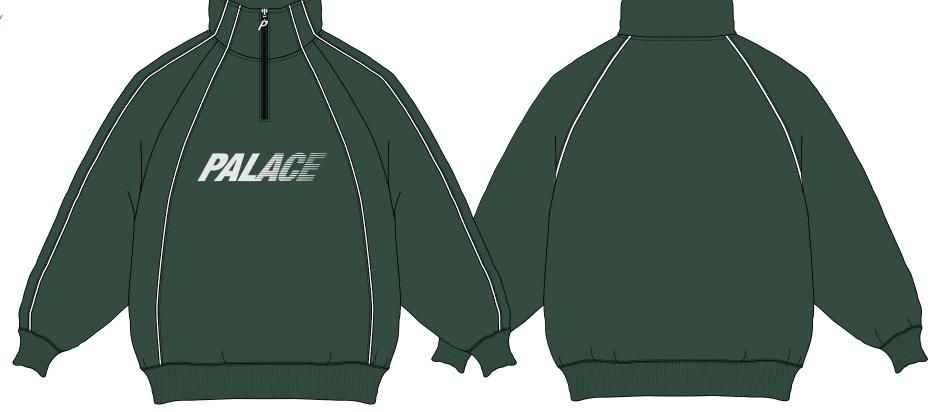

STYLE NAME:

FAST LOGO 1/4 ZIP

SEASON: WINTER 25

COLOURWAY: BLACK

**TARGET FOB: \$32.00** 

SKU CODE: P29CS055

MAIN FABRIC REF:

1-0118A01 FLEECE 74% COTTON 26% POLYESTER 400GSM

**RIB FABRIC:** 

COTTON / POLY RIB

PIPING FABRIC:

2MM PIPING - 190 GSM SINGLE JERSEY

BLOCK REF: CS32BWS

BRANDING: PALACE SPEED LOGO TYPE: PRINT POSITION: CHEST SIZE: W 220 MM X H 48 MM

MAIN ZIP: YKK COIL SIZE: 5 PULLER: PALACE DA8PA01

DARK GREEN 19-5513 TPX **RIB FABRIC:** 

DARK GREEN 19-5513 TPX PIPING:

STYLE NAME:

FAST LOGO 1/4 ZIP

SEASON: WINTER 25

COLOURWAY: **BURG** 

**TARGET FOB: \$32.00** 

SKU CODE: P29CS090

# **BRANDING POSITION: FRONT**