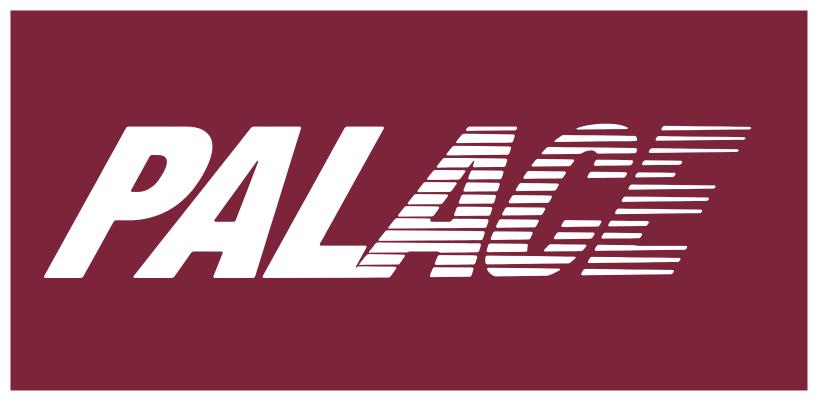

MAIN FABRIC REF:

1-0118A01 FLEECE 74% COTTON 26% POLYESTER 400GSM

**RIB FABRIC:** 

COTTON / POLY RIB

PIPING FABRIC:

2MM PIPING - 190 GSM SINGLE JERSEY

BLOCK REF: CS32BWS

BRANDING: PALACE SPEED LOGO TYPE: PRINT POSITION: CHEST SIZE: W 220 MM X H 48 MM

MAIN ZIP: YKK COIL SIZE: 5 PULLER: PALACE DA8PA01

PULLER FINISH: C5 SILVER TAPE & TEETH COLOUR: YKK TBC

**YKK®** 

MAIN FABRIC: RUMBA RED 19-1940 TPX

**RIB FABRIC:** RUMBA RED

19-1940 TPX

PIPING:

PALAGE