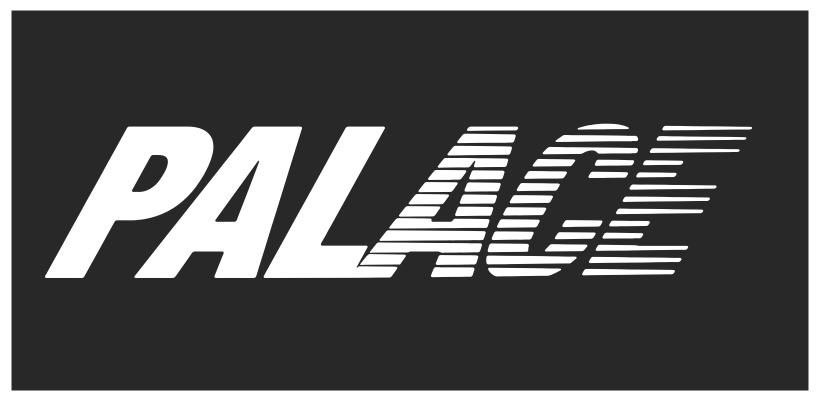

STYLE NAME:

FAST LOGO 1/4 ZIP

SEASON: WINTER 25

COLOURWAY: BLACK

SKU CODE: P29CS055

# **COLOUR BRANDING OPTIONS:**

BRANDING: PALACE SPEED LOGO TYPE: PRINT

SIZE: W 320 MM X H 71 MM

PRINT COLOUR:

STYLE NAME:

FAST LOGO 1/4 ZIP

SEASON: WINTER 25

COLOURWAY: NAVY

SKU CODE: P29CS056