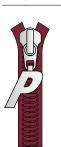

**RIB FABRIC:** 

COTTON / POLY RIB

PIPING FABRIC:

2MM PIPING - 190 GSM SINGLE JERSEY

BLOCK REF: CS32BWS

BRANDING: PALACE SPEED LOGO TYPE: PRINT POSITION: CHEST SIZE: W 220 MM X H 48 MM

MAIN ZIP: YKK COIL SIZE: 5 PULLER: PALACE DA8PA01

PULLER FINISH: C5 SILVER
TAPE & TEETH COLOUR: YKK 580

YKK®

MAIN FABRIC:

JET BLACK 19-0303 TPX RIB FABRIC:

JET BLACK 19-0303 TPX PIPING:

STYLE NAME:

FAST LOGO 1/4 ZIP

SEASON: WINTER 25