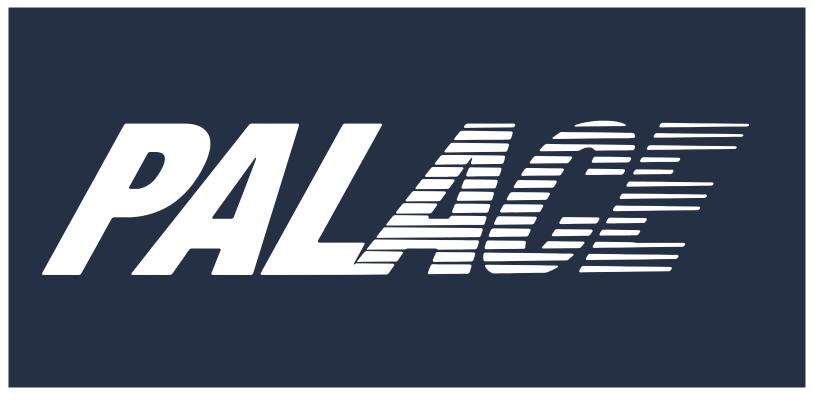

COLOURWAY: NAVY

**TARGET FOB: \$32.00** 

SKU CODE: P29CS056

MAIN FABRIC REF:

1-0118A01 FLEECE 74% COTTON 26% POLYESTER 400GSM

**RIB FABRIC:** 

COTTON / POLY RIB

PIPING FABRIC:

2MM PIPING - 190 GSM SINGLE JERSEY

BLOCK REF: CS32BWS

BRANDING: PALACE SPEED LOGO TYPE: PRINT POSITION: CHEST SIZE: W 220 MM X H 48 MM

MAIN ZIP: YKK COIL SIZE: 5 PULLER: PALACE DA8PA01

PULLER FINISH: C5 SILVER
TAPE & TEETH COLOUR: YKK TBC

**YKK®** 

PIPING:

BRIGHT WHITE
11-0601 TPX

STYLE NAME:

FAST LOGO 1/4 ZIP

SEASON: WINTER 25

COLOURWAY: RACEY GREEN

**TARGET FOB: \$32.00** 