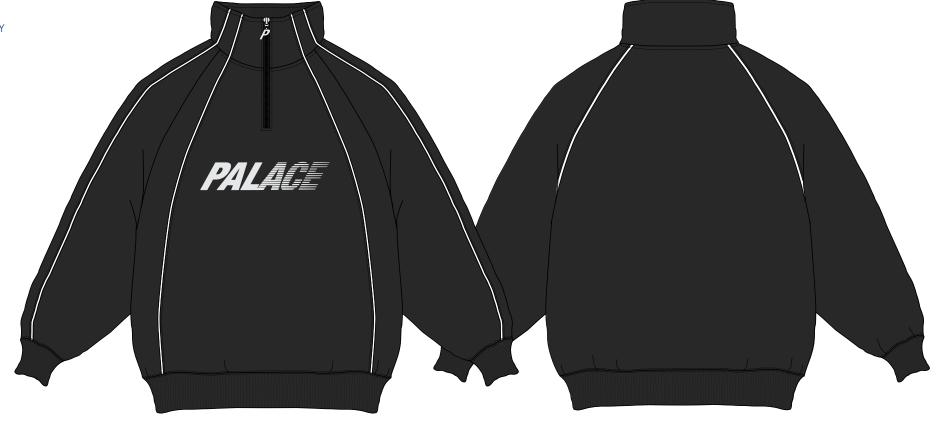

STYLE NAME:

FAST LOGO 1/4 ZIP

SEASON: WINTER 25

COLOURWAY: BLACK

**TARGET FOB: \$32.00** 

SKU CODE: P29CS055

MAIN FABRIC REF:

1-0118A01 FLEECE 74% COTTON 26% POLYESTER 400GSM

**RIB FABRIC:** 

COTTON / POLY RIB

PIPING FABRIC:

2MM PIPING - 190 GSM SINGLE JERSEY

BLOCK REF: CS32BWS

BRANDING: PALACE SPEED LOGO TYPE: PRINT POSITION: CHEST SIZE: W 220 MM X H 48 MM

MAIN ZIP: YKK COIL SIZE: 5 PULLER: PALACE DA8PA01

PULLER FINISH: C5 SILVER
TAPE & TEETH COLOUR: YKK 580

YKK®

MAIN FABRIC:

JET BLACK 19-0303 TPX RIB FABRIC:

JET BLACK 19-0303 TPX PIPING:

STYLE NAME:

FAST LOGO 1/4 ZIP

SEASON: WINTER 25

# **BRANDING POSITION: FRONT**