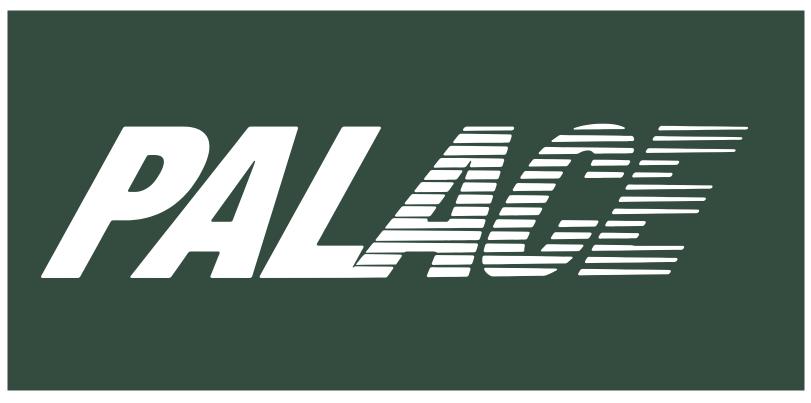

SKU CODE: P29CS057

MAIN FABRIC REF:

1-0118A01 FLEECE 74% COTTON 26% POLYESTER 400GSM

**RIB FABRIC:** 

COTTON / POLY RIB

PIPING FABRIC:

2MM PIPING - 190 GSM SINGLE JERSEY

BLOCK REF: CS32BWS

BRANDING: PALACE SPEED LOGO TYPE: PRINT POSITION: CHEST SIZE: W 220 MM X H 48 MM

MAIN ZIP: YKK COIL SIZE: 5 PULLER: PALACE DA8PA01

PULLER FINISH: C5 SILVER
TAPE & TEETH COLOUR: YKK TBC

**YKK®** 

MAIN FABRIC:

DARK GREEN 19-5513 TPX **RIB FABRIC:** 

DARK GREEN 19-5513 TPX PIPING:

STYLE NAME:

FAST LOGO 1/4 ZIP

SEASON: WINTER 25

COLOURWAY: **BURG** 

**TARGET FOB: \$32.00** 

SKU CODE: P29CS090