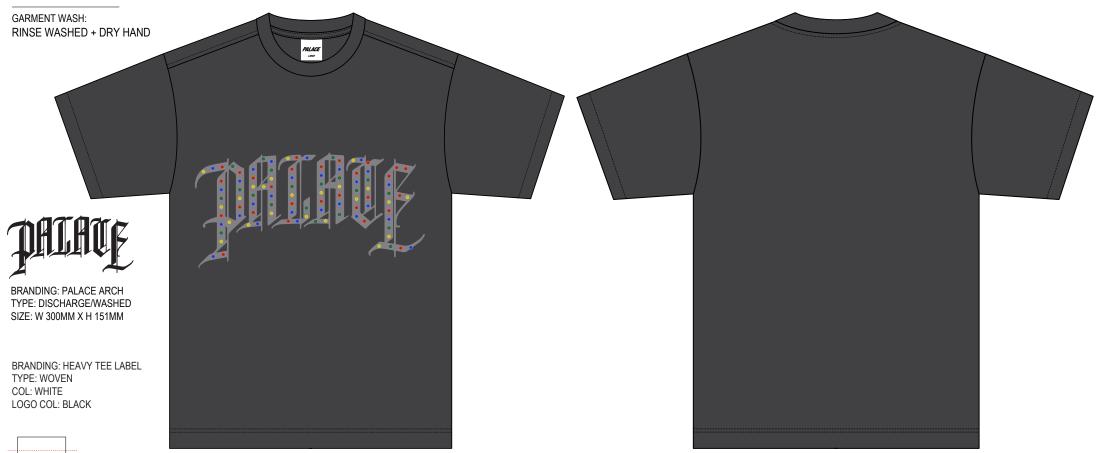

STYLENAME:

STUD-U-LIKE T-SHIRT

SEASON: HOLIDAY 2025

COLOURWAY: BLACK

SKU CODE: P29ES085

FABRIC & BLOCK REF:

1-0601A57 SINGLE JERSEY 100% COTTON 230GSM - BLOCK: ES1B

MAY NHƯ ÁO TEE ES1B BÌNH THƯỜNG CỦA PALACE

RIB REF: 100% COTTON

## FABRIC QUAL/COL 1:

PRINT QUAL/COL 1: DISCHARGE/WASHED OUT PRINT

STYLENAME:

STUD-U-LIKE T-SHIRT

SEASON: HOLIDAY 2025

COLOURWAY: WHITE

SKU CODE: P29ES087

FABRIC & BLOCK REF: