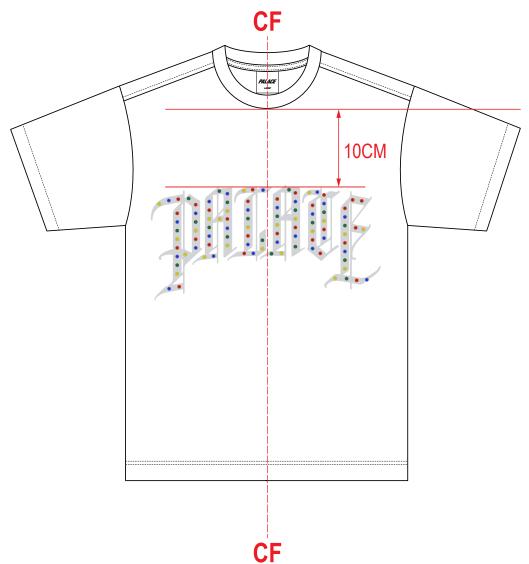

STYLENAME:

STUD-U-LIKE T-SHIRT

SEASON: HOLIDAY 2025

COLOURWAY: BLACK

SKU CODE: P29ES085

FABRIC & BLOCK REF:

1-0601A57 SINGLE JERSEY 100% COTTON 230GSM - BLOCK: ES1B

MAY NHƯ ÁO TEE ES1B BÌNH THƯỜNG CỦA PALACE

## **BRANDING DETAILS**

PLEASE SEND OPTIONS FOR JEWELLED STUDS