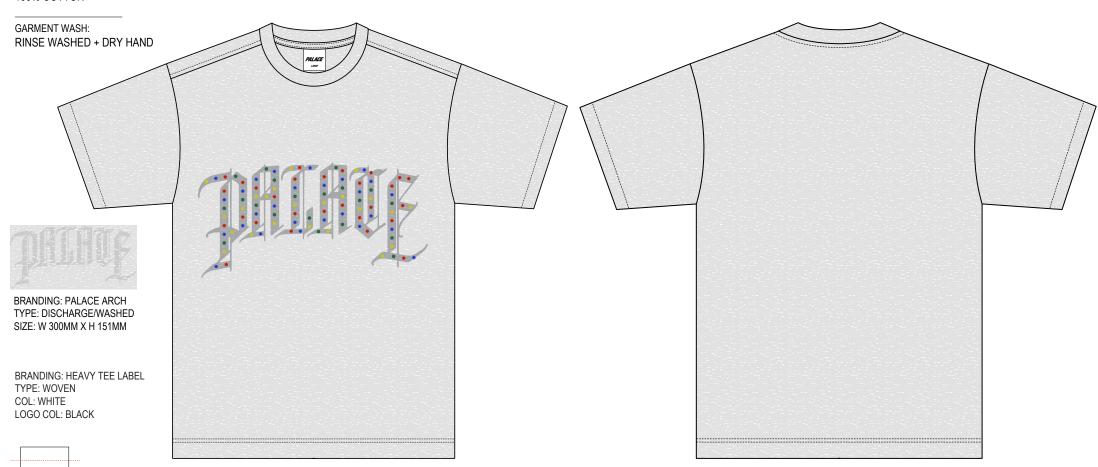

STUD-U-LIKE T-SHIRT

SEASON: HOLIDAY 2025

COLOURWAY: GREY MARL SKU CODE: P29ES089

FABRIC & BLOCK REF:

1-0601A57 SINGLE JERSEY 100% COTTON 230GSM - BLOCK: ES1B

RIB REF:

100% COTTON

PALACE LARGE

PRINT QUAL/COL 1: DISCHARGE/WASHED OUT PRINT

STYLENAME:

STUD-U-LIKE T-SHIRT

SEASON: HOLIDAY 2025

COLOURWAY: PURP

SKU CODE: P29ES090

FABRIC & BLOCK REF:

1-0601A57 SINGLE JERSEY 100% COTTON 230GSM - BLOCK: ES1B