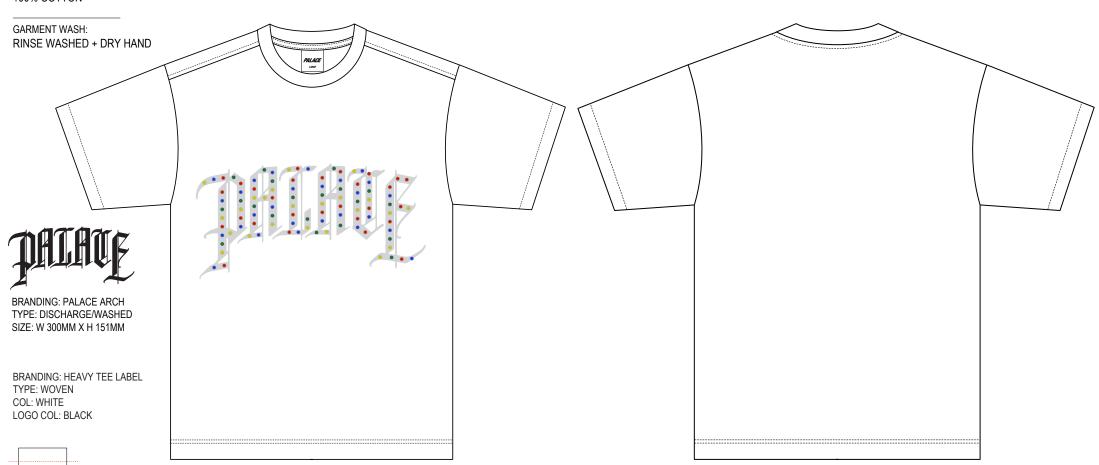

## FABRIC QUAL/COL 1:

PRINT QUAL/COL 1: DISCHARGE/WASHED OUT PRINT

STYLENAME:

STUD-U-LIKE T-SHIRT

SEASON: HOLIDAY 2025

COLOURWAY: WHITE

SKU CODE: P29ES087

FABRIC & BLOCK REF:

1-0601A57 SINGLE JERSEY 100% COTTON 230GSM - BLOCK: ES1B

RIB REF:

100% COTTON

PALACE LARGE

FABRIC QUAL/COL 1:

BRIGHT WHITE 11-0601 TPX PRINT QUAL/COL 1: DISCHARGE/WASHED OUT PRINT

PANTONE COOL GRAY 6C

STYLENAME: