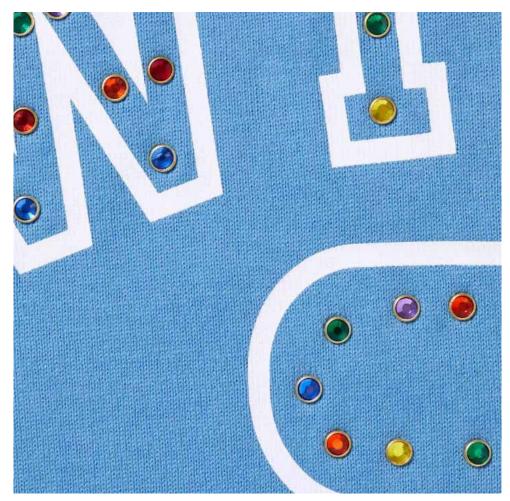

601 TPX PRINT QUAL/COL 1: DISCHARGE/WASHED OUT PRINT

PANTONE COOL GRAY 6C











STYLENAME:

STUD-U-LIKE T-SHIRT

SEASON: HOLIDAY 2025

COLOURWAY: GREY MARL SKU CODE: P29ES089



FABRIC & BLOCK REF:

1-0601A57 SINGLE JERSEY 100% COTTON 230GSM - BLOCK: ES1B

RIB REF:

100% COTTON

PALACE LARGE







PRINT QUAL/COL 1: DISCHARGE/WASHED OUT PRINT













STYLENAME:

STUD-U-LIKE T-SHIRT

SEASON: HOLIDAY 2025

COLOURWAY: PURP

SKU CODE: P29ES090



FABRIC & BLOCK REF:

1-0601A57 SINGLE JERSEY 100% COTTON 230GSM - BLOCK: ES1B

RIB REF: 100% COTTON





FABRIC QUAL/COL 1:

PURPLE REIGN 19-3620 TPX PRINT QUAL/COL 1: DISCHARGE/WASHED OUT PRINT

BRIGHT WHITE 11-0601 TPX











STYLENAME:

STUD-U-LIKE T-SHIRT

SEASON: HOLIDAY 2025

COLOURWAY: ALL SKU CODE:



## **BRANDING DETAILS**





PLEASE SEND OPTIONS FOR JEWELLED STUDS