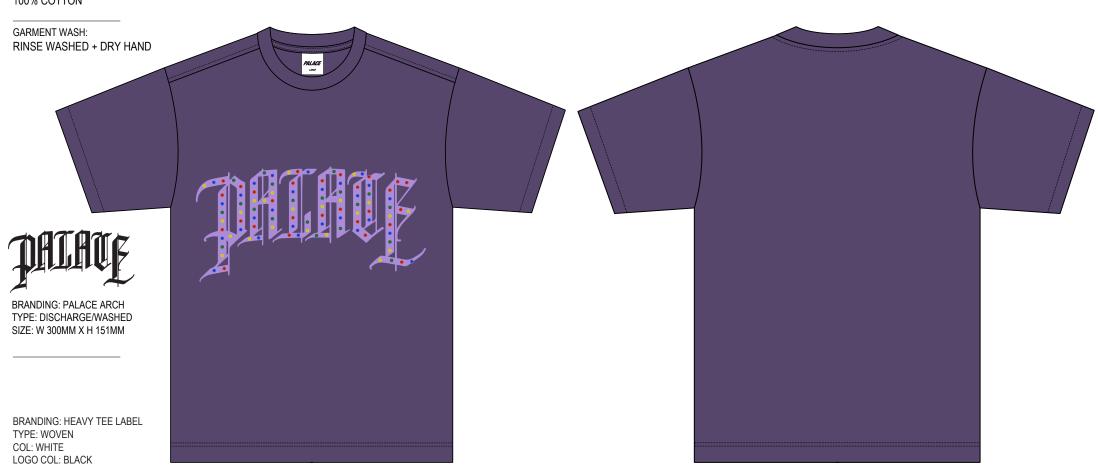

PRINT QUAL/COL 1: DISCHARGE/WASHED OUT PRINT

STYLENAME:

STUD-U-LIKE T-SHIRT

SEASON: HOLIDAY 2025

COLOURWAY: PURP

SKU CODE: P29ES090

FABRIC & BLOCK REF:

1-0601A57 SINGLE JERSEY 100% COTTON 230GSM - BLOCK: ES1B

RIB REF: 100% COTTON

FABRIC QUAL/COL 1:

PURPLE REIGN 19-3620 TPX PRINT QUAL/COL 1: DISCHARGE/WASHED OUT PRINT

BRIGHT WHITE 11-0601 TPX

STYLENAME:

STUD-U-LIKE T-SHIRT

SEASON: HOLIDAY 2025

COLOURWAY: ALL SKU CODE: