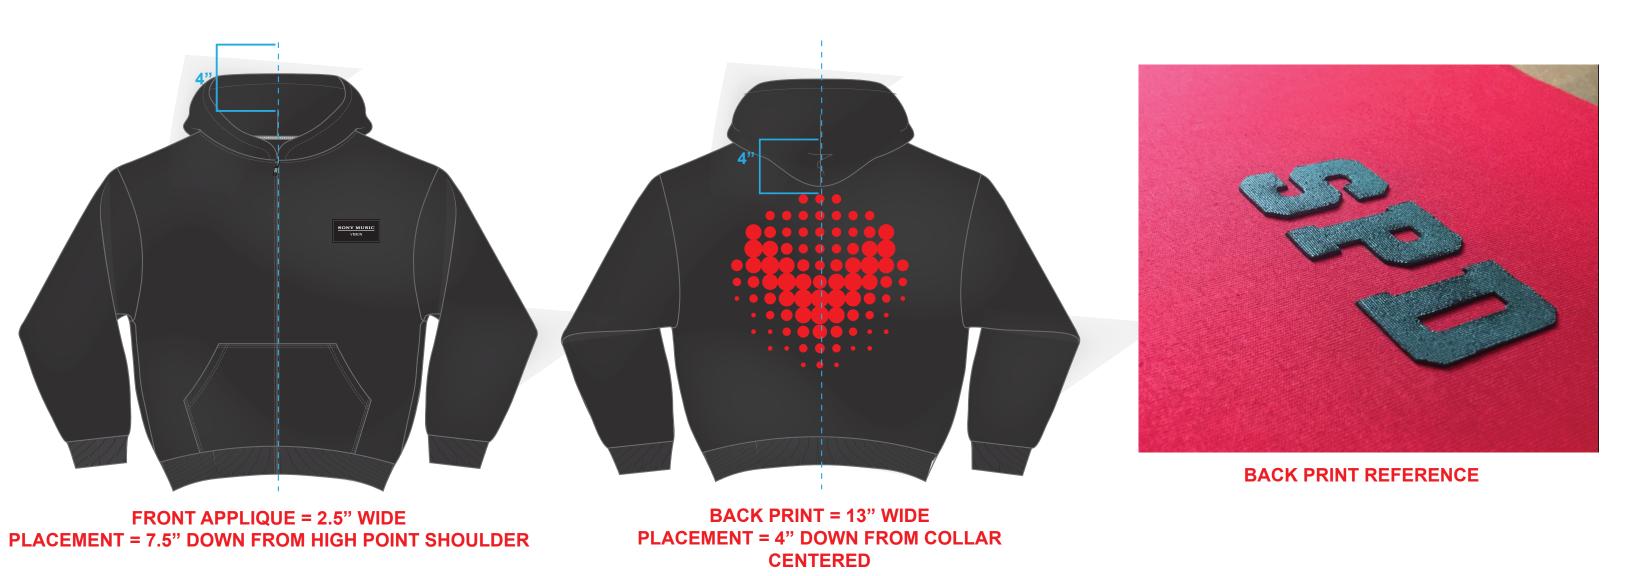

## **PLACEMENT**

SPECIAL INSTRUCTIONS: HIGH DENSITY PRINT ON BACK PRINT SPECIAL INSTRUCTIONS: PIGMENT DYE WITH HIGHS AND LOWS

SONY VISION TECH ZIP UP JACKET V3 (PLAIN BLANK)

SKU#: TBA
Designer: JACOB W.
Season: N/A
Date: 06/13/23

NOTES: SCREENPRINT AND APPLIQUE LABEL ON GARMENT

FRONT ARTWORK = ARTWORK 100% TO SCALE

NOTES: SCREENPRINT AND APPLIQUE LABEL ON GARMENT

BACK ARTWORK = ARTWORK 100% TO SCALE

NOTES: HIGH DENSITY PRINT ON CUSTOM CUT & SEW GARMENT

FINISHING: INTERIOR NECK WOVEN LABEL (MAIN LABEL)

PLACEMENT: CENTER BACK NECK .5' DOWN FROM COLLAR LINE

**SEWN EXAMPLE WITH** 

NOTES: HIGH DENSITY PRINT ON CUSTOM CUT & SEW GARMENT

FINISHING: INTERIOR WOVEN SIZE LABEL (SIZE LABEL) CENTERED UNDER MAIN LABEL