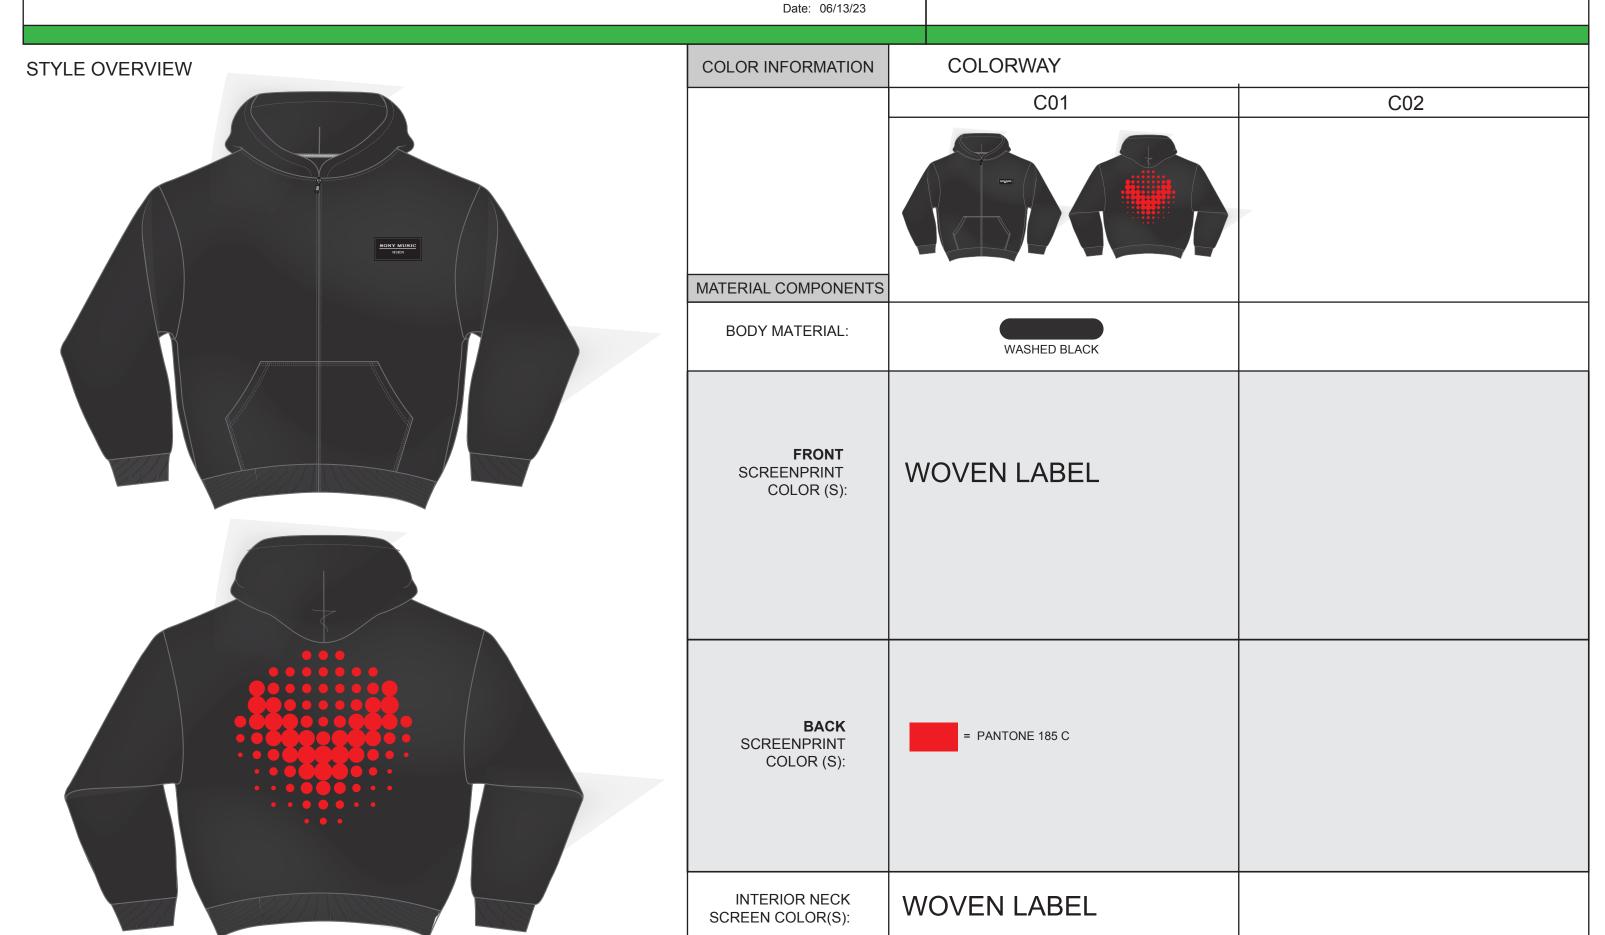

SONY VISION TECH ZIP UP JACKET V3 (PLAIN BLANK)

SKU#: TBA
Designer: JACOB W.
Season: N/A

NOTES: SCREENPRINT AND APPLIQUE LABEL ON GARMENT

NOTES: SCREENPRINT AND APPLIQUE LABEL ON GARMENT

## **PLACEMENT**

SPECIAL INSTRUCTIONS: HIGH DENSITY PRINT ON BACK PRINT SPECIAL INSTRUCTIONS: PIGMENT DYE WITH HIGHS AND LOWS

SONY VISION TECH ZIP UP JACKET V3 (PLAIN BLANK)

SKU#: TBA
Designer: JACOB W.
Season: N/A
Date: 06/13/23

NOTES: SCREENPRINT AND APPLIQUE LABEL ON GARMENT

FRONT ARTWORK = ARTWORK 100% TO SCALE

NOTES: SCREENPRINT AND APPLIQUE LABEL ON GARMENT

BACK ARTWORK = ARTWORK 100% TO SCALE

NOTES: HIGH DENSITY PRINT ON CUSTOM CUT & SEW GARMENT