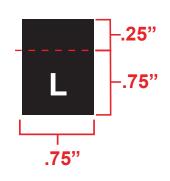

FINISHING: INTERIOR NECK WOVEN LABEL (MAIN LABEL)

PLACEMENT: CENTER BACK NECK .5' DOWN FROM COLLAR LINE

**SEWN EXAMPLE WITH** 

NOTES: HIGH DENSITY PRINT ON CUSTOM CUT & SEW GARMENT

FINISHING: INTERIOR WOVEN SIZE LABEL (SIZE LABEL) CENTERED UNDER MAIN LABEL