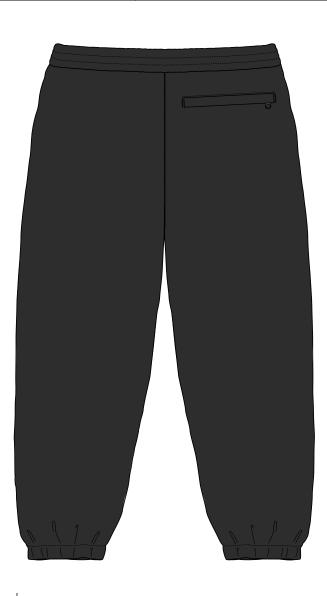

STYLENAME: BASIC SHELL JOGGER

COLOURWAY:

BLACK

TARGET FOB: \$29.00

SKU CODE: P28JG016

FABRIC 1 REF: TASLAN NYLON 270T CRINKLE WR LINING FABRIC REF:

POLY MESH

BLOCK REF: JOGGER BLOCK 4

# COIN POCKET - RHS FRONT (HALF WAY BETWEEN CF & RH SIDE SEAM)