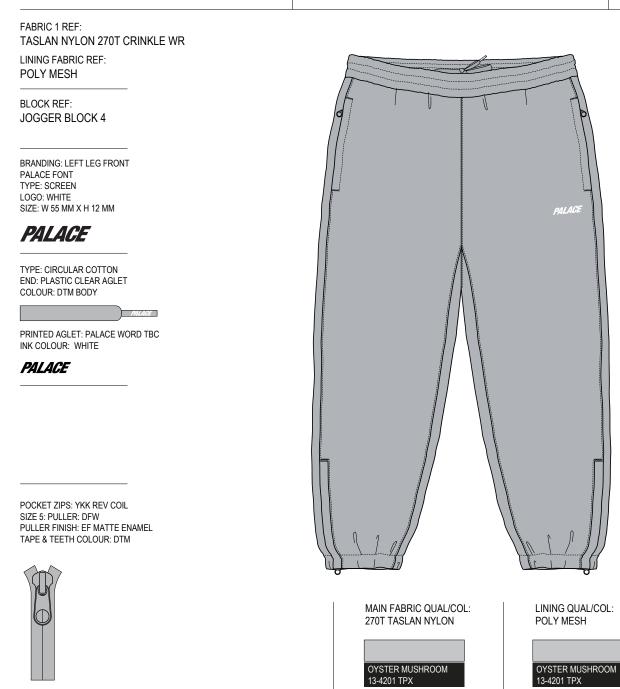

STYLENAME: BASIC SHELL JOGGER

COLOURWAY:

BLACK

TARGET FOB: \$29.00

SKU CODE: P28JG016

FABRIC 1 REF: TASLAN NYLON 270T CRINKLE WR LINING FABRIC REF:

POLY MESH

BLOCK REF: JOGGER BLOCK 4

BRANDING: LEFT LEG FRONT PALACE FONT TYPE: SCREEN LOGO: WHITE SIZE: W 55 MM X H 12 MM

TYPE: CIRCULAR COTTON END: PLASTIC CLEAR AGLET COLOUR: DTM BODY

PRINTED AGLET: PALACE WORD TBC INK COLOUR: WHITE

PALACE

POCKET ZIPS: YKK REV COIL SIZE 5: PULLER: DFW PULLER FINISH: X6 BLACK OXIDES TAPE & TEETH COLOUR: YKK 580

PALACE

MAIN FABRIC QUAL/COL: 270T TASLAN NYLON

JET BLACK 19-0303 TPX

LINING QUAL/COL: POLY MESH

STYLENAME: BASIC SHELL JOGGER