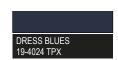

COLOURWAY:

NAVY

TARGET FOB: \$29.00

SKU CODE: P28JG004

FABRIC 1 REF: TASLAN NYLON 270T CRINKLE WR LINING FABRIC REF:

POLY MESH

BLOCK REF: JOGGER BLOCK 4

BRANDING: LEFT LEG FRONT PALACE FONT TYPE: SCREEN LOGO: WHITE SIZE: W 55 MM X H 12 MM

MAIN FABRIC QUAL/COL: 270T TASLAN NYLON

DRESS BLUES 19-4024 TPX

POLY MESH

STYLENAME: BASIC SHELL JOGGER TARGET FOB: \$29.00

COLOURWAY: RACEY GREEN SKU CODE: P28JG018

FABRIC 1 REF: TASLAN NYLON 270T CRINKLE WR LINING FABRIC REF: