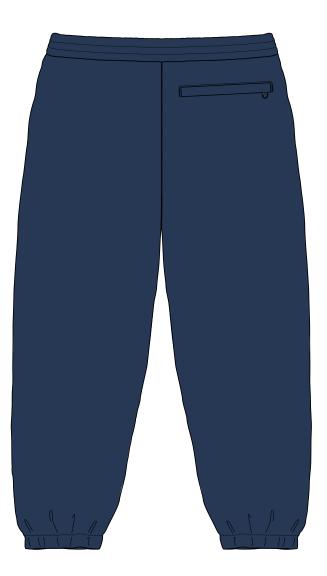

ZIPS: YKK REV COIL SIZE 5: PULLER: DFW PULLER FINISH: X6 BLACK OXIDES TAPE & TEETH COLOUR: YKK 580



PALACE

MAIN FABRIC QUAL/COL: 270T TASLAN NYLON

JET BLACK 19-0303 TPX



LINING QUAL/COL: POLY MESH





STYLENAME: BASIC SHELL JOGGER

COLOURWAY:

NAVY

TARGET FOB: \$29.00

SKU CODE: P28JG004



FABRIC 1 REF: TASLAN NYLON 270T CRINKLE WR LINING FABRIC REF:

POLY MESH

BLOCK REF: JOGGER BLOCK 4

BRANDING: LEFT LEG FRONT PALACE FONT TYPE: SCREEN LOGO: WHITE SIZE: W 55 MM X H 12 MM



TYPE: CIRCULAR COTTON END: PLASTIC CLEAR AGLET COLOUR: DTM BODY

PRINTED AGLET: PALACE WORD TBC

INK COLOUR: WHITE

PALACE

POCKET ZIPS: YKK REV COIL SIZE 5: PULLER: DFW PULLER FINISH: EF MATTE ENAMEL TAPE & TEETH COLOUR: DTM





MAIN FABRIC QUAL/COL: 270T TASLAN NYLON

DRESS BLUES 19-4024 TPX



POLY MESH





STYLENAME: BASIC SHELL JOGGER TARGET FOB: \$29.00

COLOURWAY: RACEY GREEN SKU CODE: P28JG018



FABRIC 1 REF: TASLAN NYLON 270T CRINKLE WR LINING FABRIC REF:

POLY MESH

BLOCK REF: JOGGER BLOCK 4

BRANDING: LEFT LEG FRONT PALACE FONT TYPE: SCREEN LOGO: WHITE SIZE: W 55 MM X H 12 MM



TYPE: CIRCULAR COTTON END: PLASTIC CLEAR AGLET COLOUR: DTM BODY

PRINTED AGLET: PALACE WORD TBC INK COLOUR: WHITE

PALACE

POCKET ZIPS: YKK REV COIL SIZE 5: PULLER: DFW PULLER FINISH: EF MATTE ENAMEL TAPE & TEETH COLOUR: DTM





MAIN FABRIC QUAL/COL: 270T TASLAN NYLON

DARK GREEN 19-5513 TPX



LINING QUAL/COL: POLY MESH





STYLENAME: BASIC SHELL JOGGER

COLOURWAY: CONCRETE GREY SKU CODE: P28JG017

**TARGET FOB: \$29.00** 









STYLENAME: BASIC SHELL BOTTOMS

COLOURWAY:

ALL





# COIN POCKET - RH