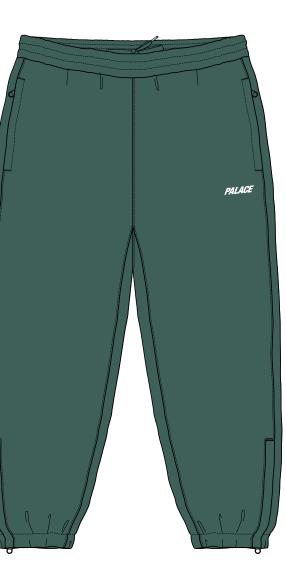

MAIN FABRIC QUAL/COL: 270T TASLAN NYLON

DRESS BLUES 19-4024 TPX

POLY MESH

STYLENAME: BASIC SHELL JOGGER TARGET FOB: \$29.00

COLOURWAY: RACEY GREEN SKU CODE: P28JG018

FABRIC 1 REF: TASLAN NYLON 270T CRINKLE WR LINING FABRIC REF:

POLY MESH

BLOCK REF: JOGGER BLOCK 4

BRANDING: LEFT LEG FRONT PALACE FONT TYPE: SCREEN LOGO: WHITE SIZE: W 55 MM X H 12 MM

TYPE: CIRCULAR COTTON END: PLASTIC CLEAR AGLET COLOUR: DTM BODY

PRINTED AGLET: PALACE WORD TBC INK COLOUR: WHITE

PALACE

POCKET ZIPS: YKK REV COIL SIZE 5: PULLER: DFW PULLER FINISH: EF MATTE ENAMEL TAPE & TEETH COLOUR: DTM

MAIN FABRIC QUAL/COL: 270T TASLAN NYLON

DARK GREEN 19-5513 TPX

LINING QUAL/COL: POLY MESH

STYLENAME: BASIC SHELL JOGGER