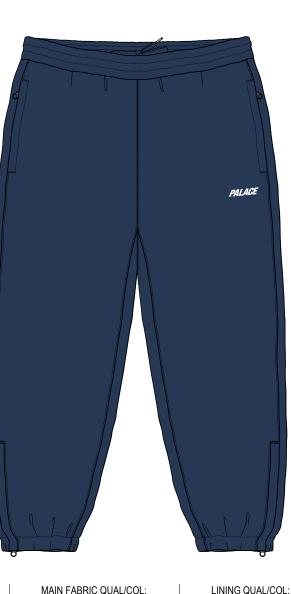

STYLENAME: BASIC SHELL JOGGER

COLOURWAY:

BLACK

TARGET FOB: \$29.00

SKU CODE: P28JG016

FABRIC 1 REF: TASLAN NYLON 270T CRINKLE WR LINING FABRIC REF:

POLY MESH

BLOCK REF: JOGGER BLOCK 4

BRANDING: LEFT LEG FRONT PALACE FONT TYPE: SCREEN LOGO: WHITE SIZE: W 55 MM X H 12 MM

TYPE: CIRCULAR COTTON END: PLASTIC CLEAR AGLET COLOUR: DTM BODY

PRINTED AGLET: PALACE WORD TBC INK COLOUR: WHITE

PALACE

POCKET ZIPS: YKK REV COIL SIZE 5: PULLER: DFW PULLER FINISH: X6 BLACK OXIDES TAPE & TEETH COLOUR: YKK 580

PALACE

MAIN FABRIC QUAL/COL: 270T TASLAN NYLON

JET BLACK 19-0303 TPX

LINING QUAL/COL: POLY MESH

STYLENAME: BASIC SHELL JOGGER

COLOURWAY:

NAVY

TARGET FOB: \$29.00

SKU CODE: P28JG004

FABRIC 1 REF: TASLAN NYLON 270T CRINKLE WR LINING FABRIC REF:

POLY MESH

BLOCK REF: JOGGER BLOCK 4

BRANDING: LEFT LEG FRONT PALACE FONT TYPE: SCREEN LOGO: WHITE SIZE: W 55 MM X H 12 MM