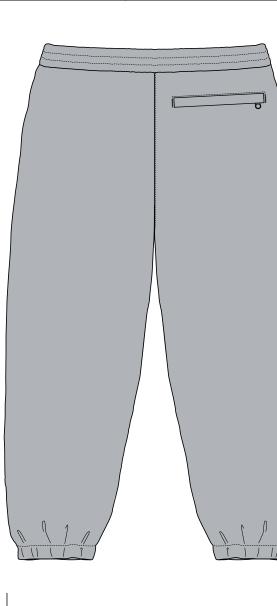

STYLENAME: BASIC SHELL JOGGER

COLOURWAY:

BLACK

TARGET FOB: \$29.00

SKU CODE: P28JG016

FABRIC 1 REF: TASLAN NYLON 270T CRINKLE WR LINING FABRIC REF:

POLY MESH

BLOCK REF: JOGGER BLOCK 4

POCKET ZIPS: YKK REV COIL SIZE 5: PULLER: DFW PULLER FINISH: X6 BLACK OXIDES TAPE & TEETH COLOUR: YKK 580

PALACE

MAIN FABRIC QUAL/COL: 270T TASLAN NYLON

JET BLACK 19-0303 TPX

LINING QUAL/COL: POLY MESH

STYLENAME: BASIC SHELL JOGGER