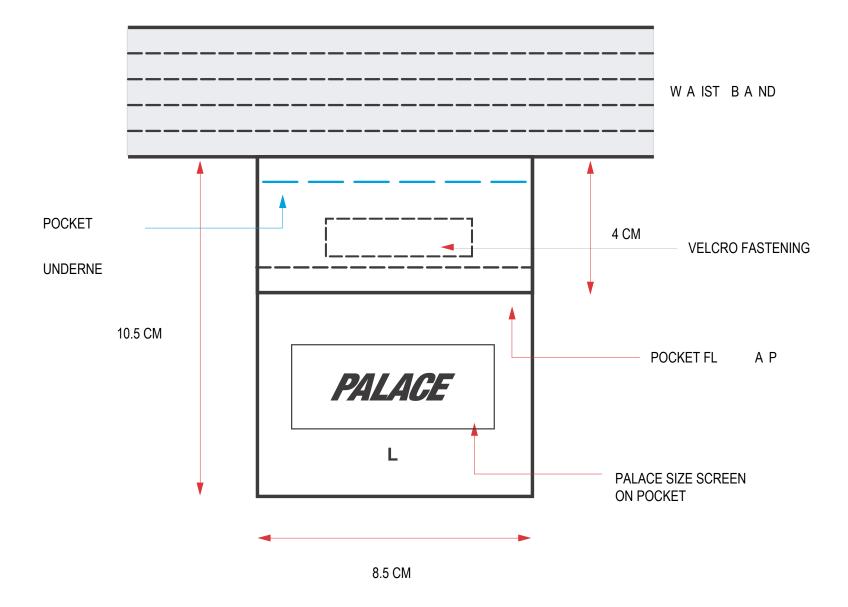

\$29.00

COLOURWAY: RACEY GREEN SKU CODE: P28JG018



FABRIC 1 REF: TASLAN NYLON 270T CRINKLE WR LINING FABRIC REF:

POLY MESH

BLOCK REF: JOGGER BLOCK 4

BRANDING: LEFT LEG FRONT PALACE FONT TYPE: SCREEN LOGO: WHITE SIZE: W 55 MM X H 12 MM



TYPE: CIRCULAR COTTON END: PLASTIC CLEAR AGLET COLOUR: DTM BODY

PRINTED AGLET: PALACE WORD TBC INK COLOUR: WHITE

PALACE

POCKET ZIPS: YKK REV COIL SIZE 5: PULLER: DFW PULLER FINISH: EF MATTE ENAMEL TAPE & TEETH COLOUR: DTM





MAIN FABRIC QUAL/COL: 270T TASLAN NYLON

DARK GREEN 19-5513 TPX



LINING QUAL/COL: POLY MESH





STYLENAME: BASIC SHELL JOGGER

COLOURWAY: CONCRETE GREY SKU CODE: P28JG017

**TARGET FOB: \$29.00** 









STYLENAME: BASIC SHELL BOTTOMS

COLOURWAY:

ALL





# COIN POCKET - RHS FRONT (HALF WAY BETWEEN CF & RH SIDE SEAM)