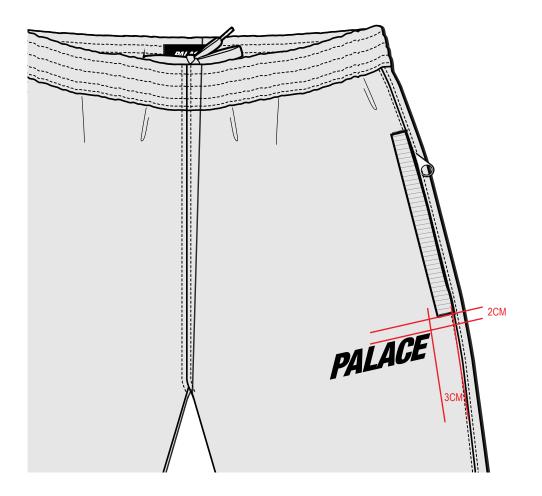

BRANDING: LEFT LEG FRONT PALACE FONT TYPE: SCREEN LOGO: WHITE SIZE: W 55 MM X H 12 MM

TYPE: CIRCULAR COTTON END: PLASTIC CLEAR AGLET COLOUR: DTM BODY

PRINTED AGLET: PALACE WORD TBC INK COLOUR: WHITE

PALACE

POCKET ZIPS: YKK REV COIL SIZE 5: PULLER: DFW PULLER FINISH: X6 BLACK OXIDES TAPE & TEETH COLOUR: YKK 580

PALACE

MAIN FABRIC QUAL/COL: 270T TASLAN NYLON

JET BLACK 19-0303 TPX

LINING QUAL/COL: POLY MESH

STYLENAME: BASIC SHELL JOGGER

# COIN POCKET - RHS FRONT (HALF WAY BETWEEN CF & RH SIDE SEAM)