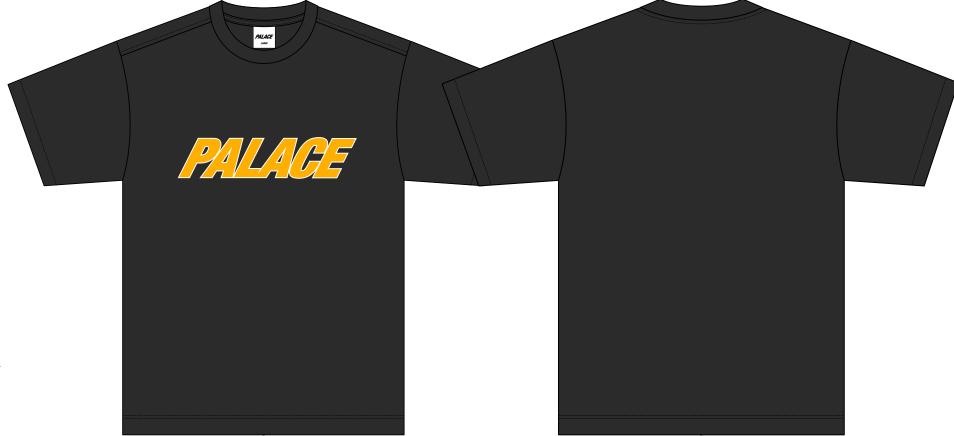

STYLENAME:

**HEAVY FONT T-SHIRT** 

SEASON: SPRING SUMMER 2025

COLOURWAY: BLACK

SKU CODE: P28ES030

FABRIC & BLOCK REF: 220G JERSEY - BLOCK: ES1B

RIB REF: 100% COTTON

PALACE FONT TYPE: SCREEN PRINT W 230 MM X H 53.5 MM

BRANDING: HEAVY TEE LABEL TYPE: WOVEN COL: WHITE LOGO COL: BLACK

FABRIC QUAL/COL 1: 100% COTTON

JET BLACK 19-0303 TPX RIB QUAL/COL: 100% COTTON

JET BLACK 19-0303 TPX PRINT QUAL/COL 1: SCREEN

BRIGHT WHITE 11-0601 TPX PRINT QUAL/COL 2: SCREEN