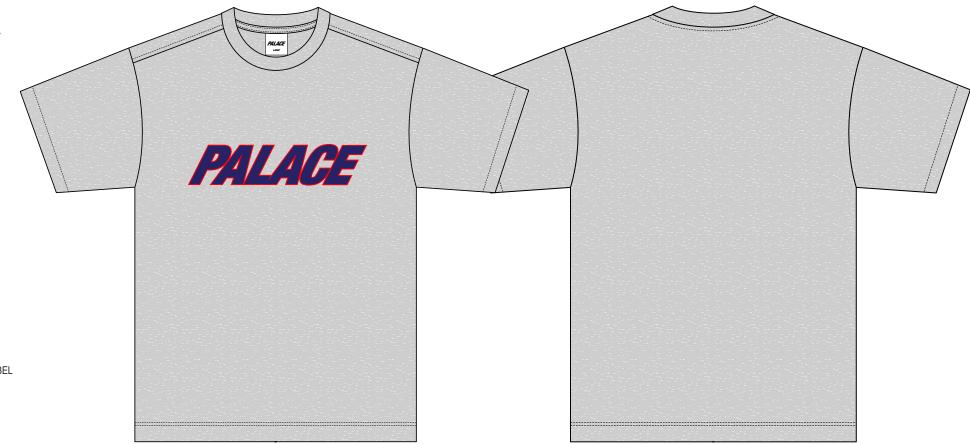

STYLENAME:

**HEAVY FONT T-SHIRT** 

SEASON: SPRING SUMMER 2025

COLOURWAY: BLACK

SKU CODE: P28ES030

FABRIC & BLOCK REF: 220G JERSEY - BLOCK: ES1B

RIB REF: 100% COTTON

PALACE FONT TYPE: SCREEN PRINT W 230 MM X H 53.5 MM

FABRIC QUAL/COL 1: 100% COTTON

BRIGHT WHITE 11-0601 TPX RIB QUAL/COL: 100% COTTON

BRIGHT WHITE 11-0601 TPX PRINT QUAL/COL 1: SCREEN

HIGH RISK RED 18-1763 TPX PRINT QUAL/COL 2: SCREEN

BLUE DEPTHS 19-3940 TPX