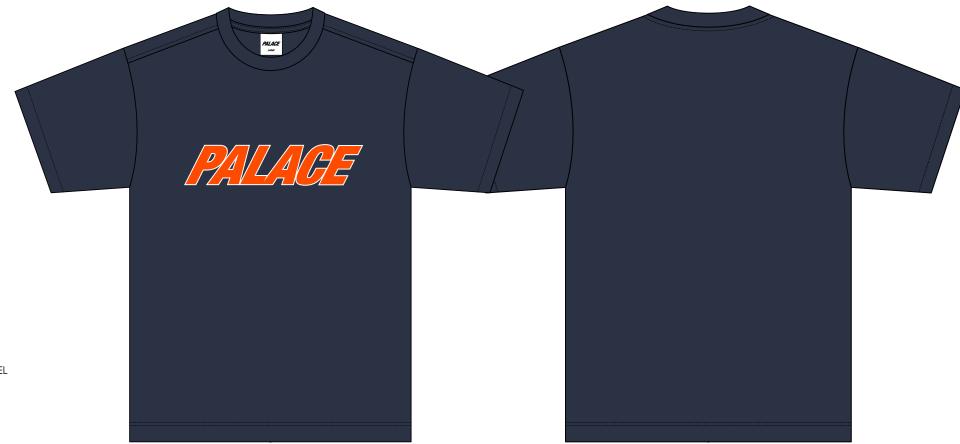

STYLENAME:

**HEAVY FONT T-SHIRT** 

SEASON: SPRING SUMMER 2025

COLOURWAY: NAVY

SKU CODE: P28ES003

FABRIC & BLOCK REF: 220G JERSEY - BLOCK: ES1B

RIB REF: 100% COTTON

BRANDING: HEAVY TEE LABEL TYPE: WOVEN COL: WHITE LOGO COL: BLACK

FABRIC QUAL/COL 1: 100% COTTON

DRESS BLUES 19-4024 TPX RIB QUAL/COL: 100% COTTON

DRESS BLUES 19-4024 TPX PRINT QUAL/COL 1: SCREEN

BRIGHT WHITE 11-0601 TPX PRINT QUAL/COL 2: SCREEN

ORANGE TIGER 16-1358 TPX