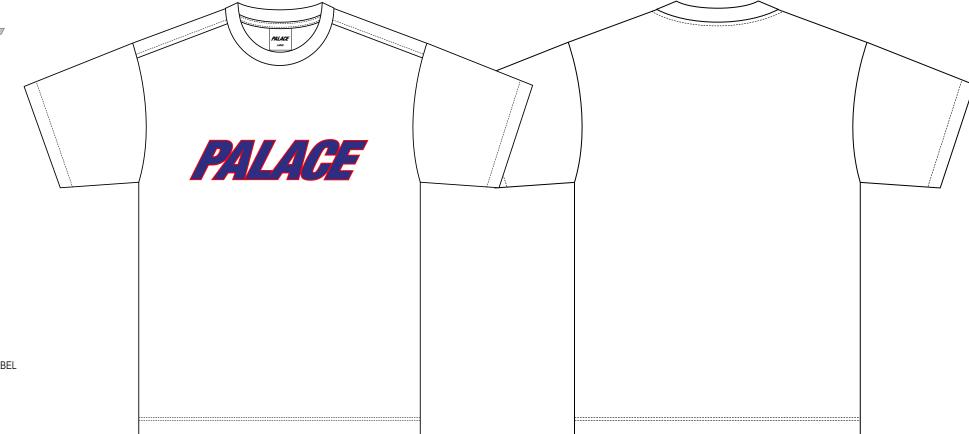

STYLENAME:

**HEAVY FONT T-SHIRT** 

SEASON: SPRING SUMMER 2025

COLOURWAY: NAVY

SKU CODE: P28ES003

FABRIC & BLOCK REF: 220G JERSEY - BLOCK: ES1B

RIB REF: 100% COTTON

BRANDING: HEAVY TEE LABEL TYPE: WOVEN COL: WHITE LOGO COL: BLACK

FABRIC QUAL/COL 1: 100% COTTON

DRESS BLUES 19-4024 TPX RIB QUAL/COL: 100% COTTON

DRESS BLUES 19-4024 TPX PRINT QUAL/COL 1: SCREEN

BRIGHT WHITE 11-0601 TPX PRINT QUAL/COL 2: SCREEN

ORANGE TIGER 16-1358 TPX

FABRIC QUAL/COL 1: 100% COTTON

BRIGHT WHITE 11-0601 TPX RIB QUAL/COL: 100% COTTON

BRIGHT WHITE 11-0601 TPX PRINT QUAL/COL 1: SCREEN

HIGH RISK RED 18-1763 TPX PRINT QUAL/COL 2: SCREEN

BLUE DEPTHS 19-3940 TPX