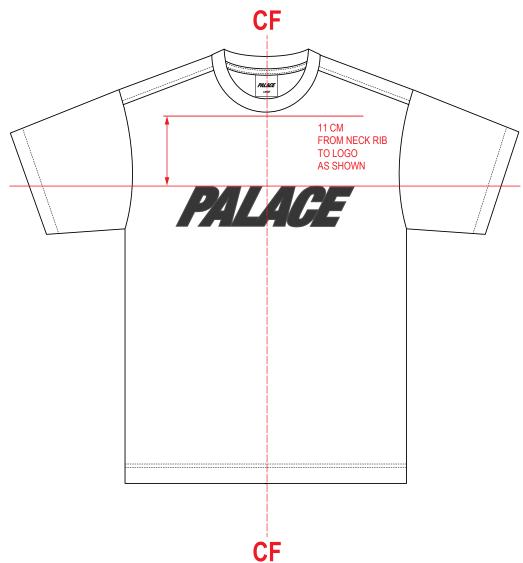

STYLENAME:

**HEAVY FONT T-SHIRT** 

SEASON: SPRING SUMMER 2025

COLOURWAY: BLACK

SKU CODE: P28ES030

FABRIC & BLOCK REF: 220G JERSEY - BLOCK: ES1B

RIB REF: 100% COTTON

PALACE FONT TYPE: SCREEN PRINT W 230 MM X H 53.5 MM