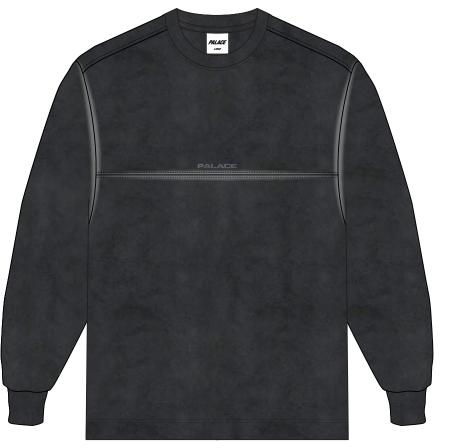

SKU CODE: P28ES021

FABRIC REF:

FABRIC REF: 220 GSM 100% SINGLE COTTON JERSEY

RIB REF:

100% COTTON

BLOCK REF: ES4B

**GARMENT WASH:** 

PIGMENT WASH + DRY HAND

BRANDING: PALACE MICROGRAMMER POSITION: CENTRE CHEST

TYPE: EMBROIDERY

COLOUR: SEE COLOUR SHEET SIZE: 80 MM W X 8.77 MM H

### **PALACE**

FABRIC QUAL/COL 1: 100% COTTON

JET BLACK 19-0303 TPX RIB QUAL/COL 1: 100% COTTON

JET BLACK 19-0303 TPX

STYLENAME:

MICRO PIGMENT LONGSLEEVE

SEASON: SS25

COLOURWAY: ALL SKU CODE: