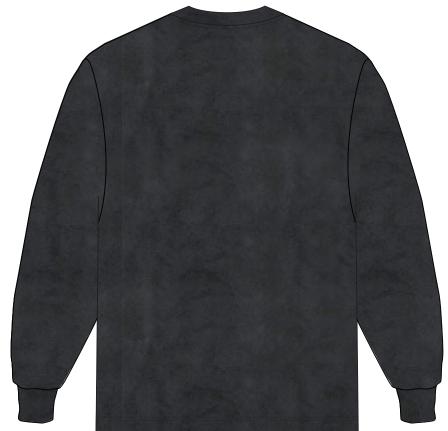

SKU CODE: P28ES021

FABRIC REF:

FABRIC REF: 220 GSM 100% SINGLE COTTON JERSEY

RIB REF:

100% COTTON

BLOCK REF: ES4B

**GARMENT WASH:** 

PIGMENT WASH + DRY HAND

BRANDING: PALACE MICROGRAMMER POSITION: CENTRE CHEST

TYPE: EMBROIDERY

COLOUR: SEE COLOUR SHEET SIZE: 80 MM W X 8.77 MM H

### **PALACE**

FABRIC QUAL/COL 1: 100% COTTON

JET BLACK 19-0303 TPX RIB QUAL/COL 1: 100% COTTON

JET BLACK 19-0303 TPX

STYLENAME:

MICRO PIGMENT LONGSLEEVE

SEASON: SS25

COLOURWAY: ALL SKU CODE: