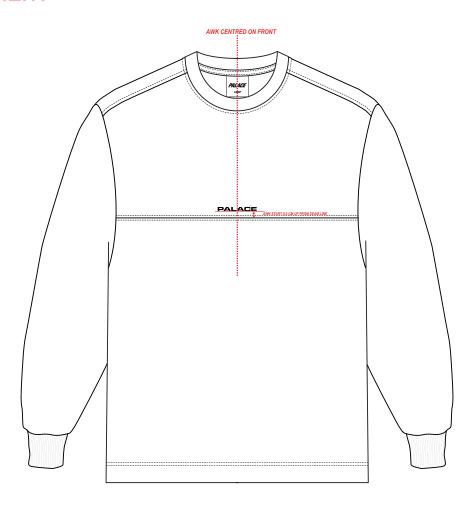

AMMER POSITION: CENTRE CHEST

TYPE: EMBROIDERY

COLOUR: SEE COLOUR SHEET SIZE: 80 MM W X 8.77 MM H

### **PALACE**





FABRIC QUAL/COL 1: 100% COTTON

JET BLACK 19-0303 TPX RIB QUAL/COL 1: 100% COTTON

JET BLACK 19-0303 TPX



STYLENAME:

MICRO PIGMENT LONGSLEEVE

SEASON: SS25

COLOURWAY: ALL SKU CODE:



## **BRANDING COLOURWAYS**



BRANDING: PALACE MICROGRAMMAR POSITION: CENTRE TYPE: EMBROIDERED SIZE: 80MM W X 8.774MM H COLOUR:





BRANDING: PALACE MICROGRAMMAR POSITION: CENTRE TYPE: EMBROIDERED SIZE: 80MM W X 8.774MM H COLOUR:





BRANDING: PALACE MICROGRAMMAR POSITION: CENTRE TYPE: EMBROIDERED SIZE: 80MM W X 8.774MM H COLOUR:



FONT AWK SIZE ON BADGE:

8.77MM H X 80MM W





STYLENAME:

MICRO PIGMENT LONGSLEEVE

SEASON: SS25

COLOURWAY: ALL

ALL

SKU CODE:



# **AWK PLACEMENT**