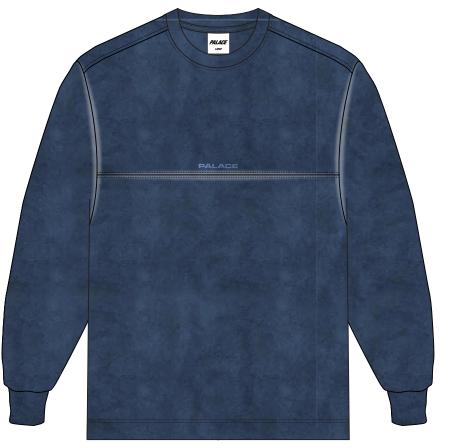

STYLENAME:

MICRO PIGMENT LONGSLEEVE

SEASON: SS25

COLOURWAY: NAVY

SKU CODE: P28ES004

FABRIC REF:

FABRIC REF: 220 GSM 100% SINGLE COTTON JERSEY

RIB REF:

100% COTTON

BLOCK REF: ES4B

GARMENT WASH:

PIGMENT WASH + DRY HAND

BRANDING: PALACE MICROGRAMMER POSITION: CENTRE CHEST TYPE: EMBROIDERY

COLOUR: SEE COLOUR SHEET SIZE: 80 MM W X 8.77 MM H

### **PALACE**

FABRIC QUAL/COL 1: 100% COTTON

DRESS BLUES 19-4024 TPX RIB QUAL/COL 1: 100% COTTON

DRESS BLUES 19-4024 TPX

STYLENAME:

MICRO PIGMENT LONGSLEEVE

SEASON: SS25

COLOURWAY: THE DEEP GREEN SKU CODE: P28ES020