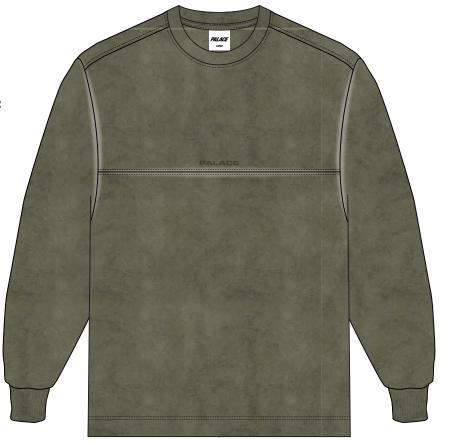

### **PALACE**

FABRIC QUAL/COL 1: 100% COTTON

DRESS BLUES 19-4024 TPX RIB QUAL/COL 1: 100% COTTON

DRESS BLUES 19-4024 TPX

STYLENAME:

MICRO PIGMENT LONGSLEEVE

SEASON: SS25

COLOURWAY: THE DEEP GREEN SKU CODE: P28ES020

FABRIC REF:

FABRIC REF: 220 GSM 100% SINGLE COTTON JERSEY

RIB REF:

100% COTTON

BLOCK REF: ES4B

**GARMENT WASH:** 

PIGMENT WASH + DRY HAND

BRANDING: PALACE MICROGRAMMER POSITION: CENTRE CHEST

TYPE: EMBROIDERY

COLOUR: SEE COLOUR SHEET SIZE: 80 MM W X 8.77 MM H

### **PALACE**

FABRIC QUAL/COL 1: 100% COTTON

DEEP LICHEN GREEN 18-0312 TPX RIB QUAL/COL 1: 100% COTTON

DEEP LICHEN GREEN 18-0312 TPX

STYLENAME:

MICRO PIGMENT LONGSLEEVE

SEASON: SS25

COLOURWAY: BLACK