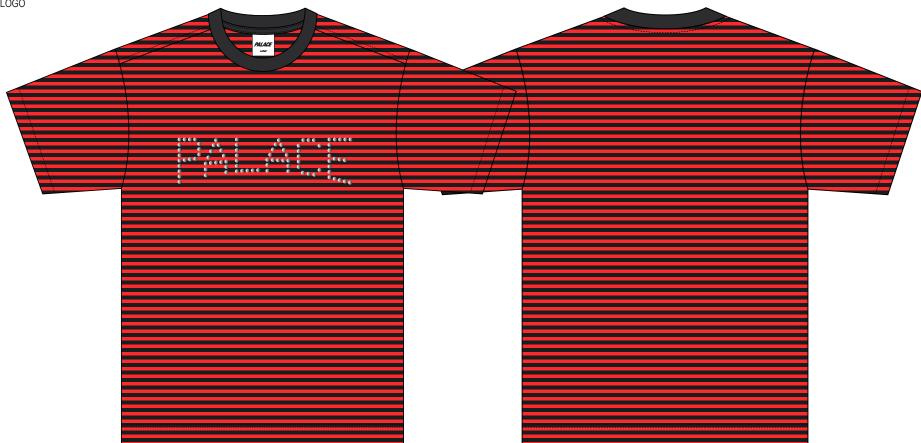

SEASON: SPRING SUMMER 2025

COLOURWAY:

TRUEST RED/BLACK

TARGET FOB: \$17.00

SKU CODE: P28ES018

FABRIC REF:

220G ENGINEERED STRIPE

BLOCK REF: ES1B

FRONT BRANDING: PALACE LINEAR LOGO

TYPE: METALLIC APPLIQUE COLOUR: SILVER

SIZE: W 330 MM X H 88 MM

FABRIC QUAL/COL 1: ENGINEERED STRIPE

CUFF/COLLAR: 100% COTTON RIB

JET BLACK 19-0303 TPX

STYLENAME: MICRO STRIPE SS SLEEVE SEASON: SPRING SUMMER 2025