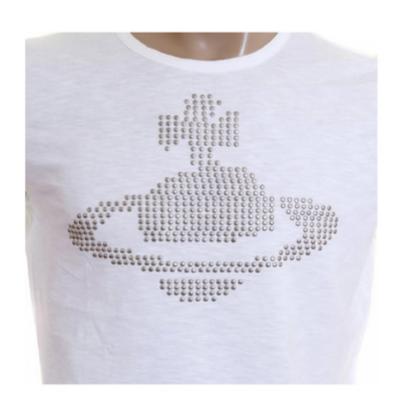

FRONT BRANDING: PALACE LINEAR LOGO

TYPE: METALLIC APPLIQUE

COLOUR: SILVER

SIZE: W 330 MM X H 88 MM

FABRIC QUAL/COL 1: ENGINEERED STRIPE

CUFF/COLLAR: 100% COTTON RIB

MOCKINGBIRD 18-4015 TPX

STYLENAME: