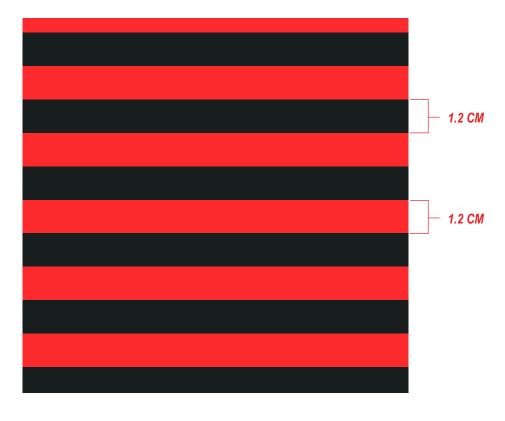

## **STRIPE SETTING:**

STRIPE COL 1: 100% COTTON

DARK SHADOW 19-3906 TPX STRIPE COL 2: 100% COTTON

MOCKINGBIRD 18-4015 TPX

STRIPE COL 1: 100% COTTON

TOMATO 18-1660 TPX STRIPE COL 2: 100% COTTON

JET BLACK 19-0303 TPX