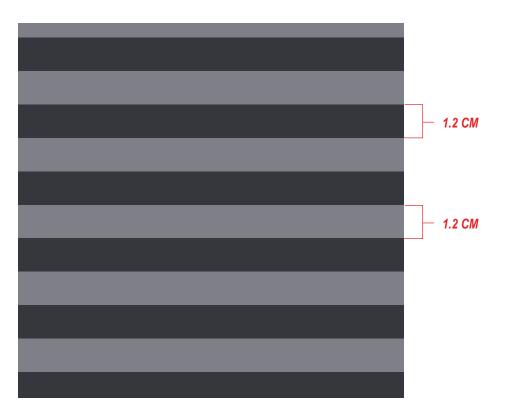

## **STRIPE SETTING:**

STRIPE COL 1: 100% COTTON

DARK SHADOW 19-3906 TPX STRIPE COL 2: 100% COTTON

MOCKINGBIRD 18-4015 TPX

STRIPE COL 1: 100% COTTON

TOMATO 18-1660 TPX STRIPE COL 2: 100% COTTON

JET BLACK 19-0303 TPX