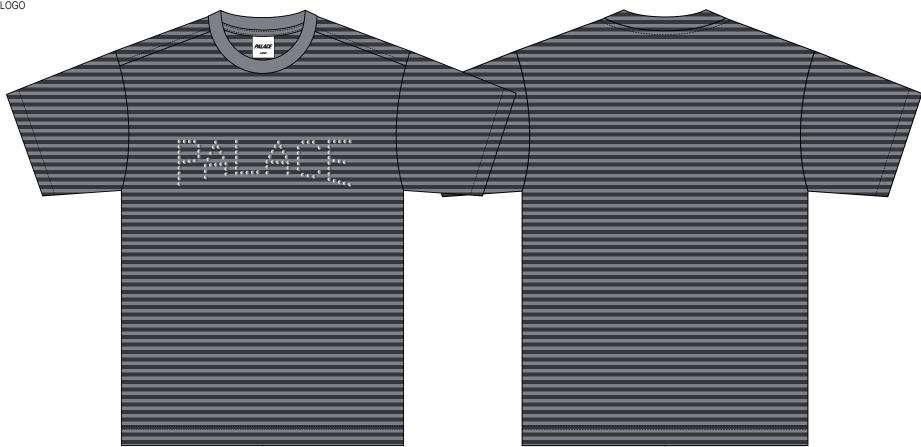

STYLENAME:

MICRO STRIPE SS SLEEVE

SEASON: SPRING SUMMER 2025

COLOURWAY: BLACK/GREY TARGET FOB: \$17.00

SKU CODE: P28ES008

FABRIC REF:

220G ENGINEERED STRIPE

BLOCK REF: ES1B

FRONT BRANDING: PALACE LINEAR LOGO

TYPE: METALLIC APPLIQUE

COLOUR: SILVER

SIZE: W 330 MM X H 88 MM

FABRIC QUAL/COL 1: ENGINEERED STRIPE

CUFF/COLLAR: 100% COTTON RIB

MOCKINGBIRD 18-4015 TPX

STYLENAME: