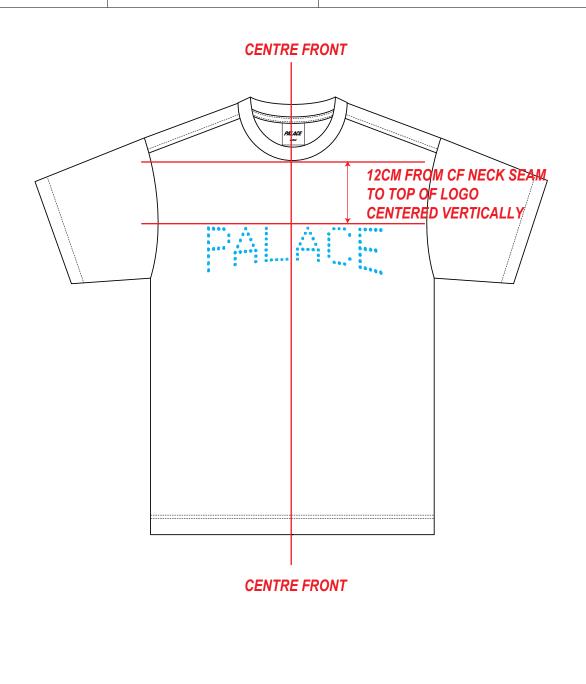

FRONT BRANDING: PALACE LINEAR LOGO

TYPE: METALLIC APPLIQUE

COLOUR: SILVER

SIZE: W 330 MM X H 88 MM

FABRIC QUAL/COL 1: ENGINEERED STRIPE

CUFF/COLLAR: 100% COTTON RIB

MOCKINGBIRD 18-4015 TPX

STYLENAME: