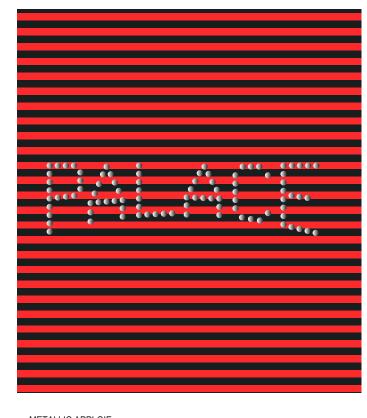

SEASON: SPRING SUMMER 2025

COLOURWAY:

TRUEST RED/BLACK

TARGET FOB: \$17.00

SKU CODE: P28ES018

FABRIC REF:

220G ENGINEERED STRIPE

BLOCK REF: ES1B

FRONT BRANDING: PALACE LINEAR LOGO

TYPE: METALLIC APPLIQUE COLOUR: SILVER

SIZE: W 330 MM X H 88 MM

FABRIC QUAL/COL 1: ENGINEERED STRIPE

CUFF/COLLAR: 100% COTTON RIB

JET BLACK 19-0303 TPX

STYLENAME: MICRO STRIPE SS SLEEVE SEASON: SPRING SUMMER 2025