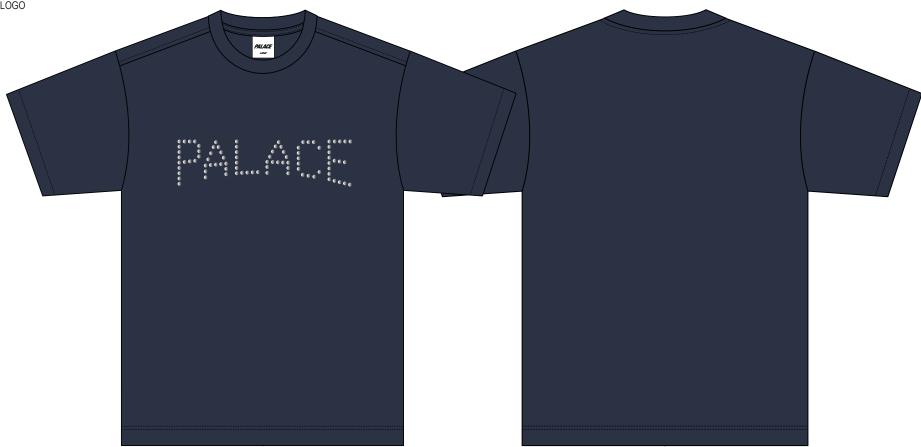

MICRO STRIPE SS SLEEVE

SEASON: SPRING SUMMER 2025

COLOURWAY: NAVY SKU CODE: P28ES017

**TARGET FOB: \$17.00** 

FABRIC REF:

220GSM 100% COTTON SINGLE JERSEY

BLOCK REF: ES1B

FRONT BRANDING: PALACE LINEAR LOGO

TYPE: METALLIC APPLIQUE

COLOUR: SILVER

SIZE: W 330 MM X H 88 MM

FABRIC QUAL/COL 1: 100% COTTON

DRESS BLUES 19-4024 TPX CUFF/COLLAR: 100% COTTON RIB

DRESS BLUES 19-4024 TPX

STYLENAME:

MICRO STRIPE SS SLEEVE