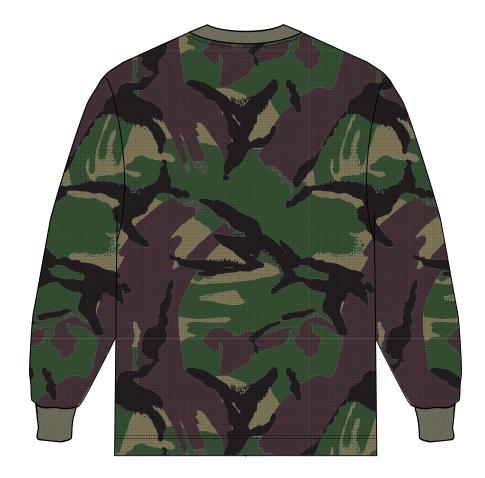

## **PRINT STRIKE OFF 2:**

CAMO COL 1:

ANTIQUE BRONZE 17-1028 TPX CAMO COL 2:

RIFLE GREEN 19-0419 TPX CAMO COL 3:

JET BLACK 19-0303 TPX CAMO COL 4:

SHOPPING BAG 19-1213 TPX

STYLENAME: 2-TONE WAFFLE LONG SLEEVE

SEASON: SPRING SUMMER 2025

COLOURWAY: ALL

SKU CODE:

**BRANDING:** 

STYLENAME:

2-TONE WAFFLE LONG SLEEVE

SEASON: SPRING SUMMER 2025

COLOURWAY: ALL SKU CODE: