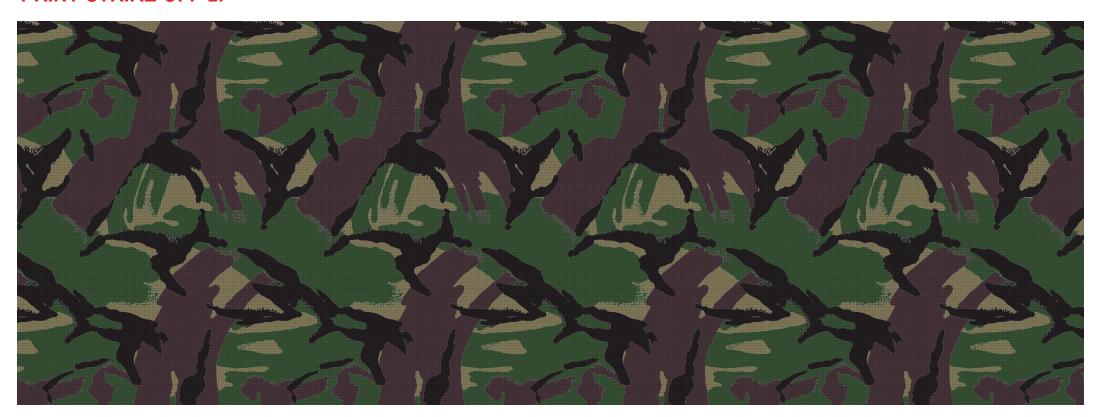

## **PRINT STRIKE OFF 2:**

CAMO COL 1:

ANTIQUE BRONZE 17-1028 TPX CAMO COL 2:

RIFLE GREEN 19-0419 TPX CAMO COL 3:

JET BLACK 19-0303 TPX CAMO COL 4:

SHOPPING BAG 19-1213 TPX

STYLENAME: 2-TONE WAFFLE LONG SLEEVE

SEASON: SPRING SUMMER 2025

COLOURWAY: ALL

SKU CODE:

**BRANDING:** 

STYLENAME:

2-TONE WAFFLE LONG SLEEVE

SEASON: SPRING SUMMER 2025

COLOURWAY: ALL SKU CODE: