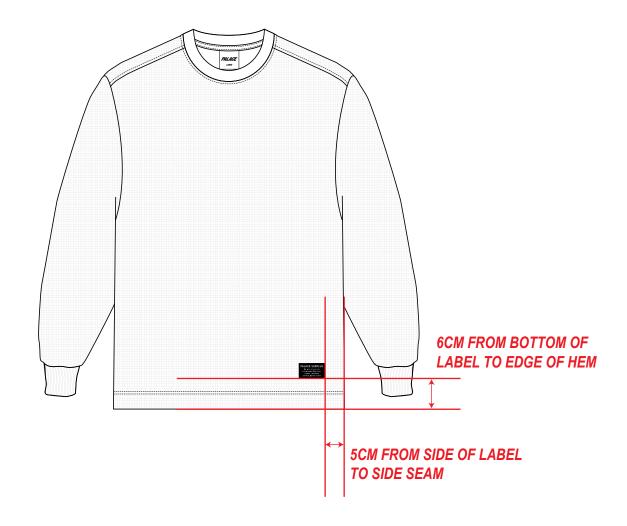

SEASON: SPRING SUMMER 2025

COLOURWAY: ALL

SKU CODE:

**BRANDING:** 

STYLENAME:

2-TONE WAFFLE LONG SLEEVE

SEASON: SPRING SUMMER 2025

COLOURWAY: ALL SKU CODE: