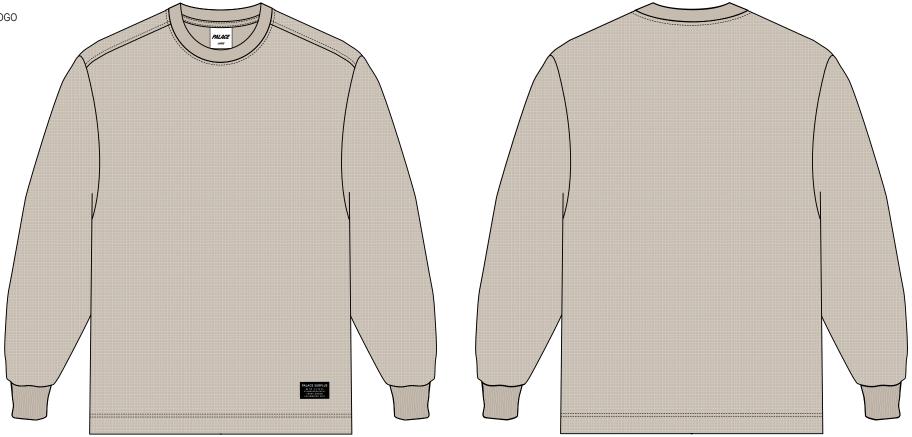

STYLENAME:

2-TONE WAFFLE LONG SLEEVE

SEASON: SPRING SUMMER 2025

COLOURWAY: WHITE

SKU CODE: P28ES040

**TARGET FOB: \$19.00** 

FABRIC REF:

WAFFLE 55% COTTON 45% POLY 300GSM

BLOCK REF:

ES4B + RIB CUFF

FRONT BRANDING: PALACE SURPLUS LOGO
TYPE: WOVEN LABEL
SIZE: SUPPLIED BY PALACE

PALACE SURPLUS

ID NO. 53.96.00
5TANDARD ISSUE#1
FROM LONDON
ESTABLISHED 2009

FABRIC QUAL/COL 1: 2-TONE WAFFLE

SEE COL SHEET

CUFF/COLLAR: 100% COTTON RIB

BRIGHT WHITE 11-0601 TPX

STYLENAME:

2-TONE WAFFLE LONG SLEEVE

SEASON: SPRING SUMMER 2025

COLOURWAY: BLACK SKU CODE: P28ES041

**TARGET FOB: \$19.00** 