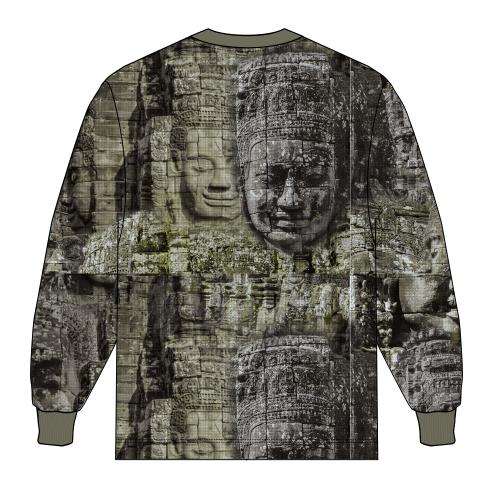

FABRIC QUAL/COL 1: 2-TONE WAFFLE

CUFF/COLLAR: 100% COTTON RIB

DEEP LICHEN GREEN 18-0312 TPX

STYLENAME:

2-TONE WAFFLE LONG SLEEVE

SEASON: SPRING SUMMER 2025

COLOURWAY: CAMO

SKU CODE: P28ES034

**TARGET FOB: \$19.00** 

FABRIC REF:

WAFFLE 55% COTTON 45% POLY 300GSM

BLOCK REF:

ES4B + RIB CUFF

FRONT BRANDING: PALACE SURPLUS LOGO

TYPE: WOVEN LABEL SIZE: SUPPLIED BY PALACE

PALACE SURPLUS
ID NO. 53.96.00
STANDARD ISSUE#1
FROM LONDON
ESTABLISHED 2009

# PRINT STRIKE OFF

FABRIC QUAL/COL 1: 2-TONE WAFFLE

CUFF/COLLAR: 100% COTTON RIB

DEEP LICHEN GREEN 18-0312 TPX

STYLENAME: 2-TONE WAFFLE LONG SLEEVE SEASON: SPRING SUMMER 2025

COLOURWAY: SKU CODE: WHITE P27ES044