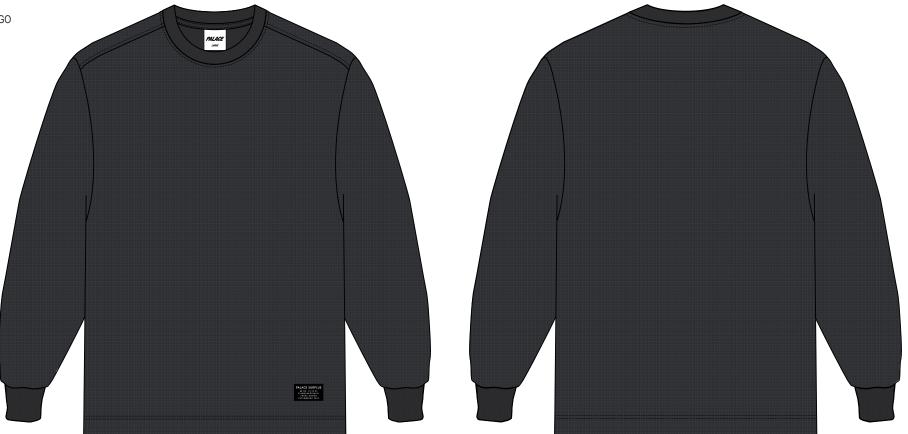

SEE COL SHEET

CUFF/COLLAR: 100% COTTON RIB

BRIGHT WHITE 11-0601 TPX

STYLENAME:

2-TONE WAFFLE LONG SLEEVE

SEASON: SPRING SUMMER 2025

COLOURWAY: BLACK SKU CODE: P28ES041

**TARGET FOB: \$19.00** 

FABRIC REF:

WAFFLE 55% COTTON 45% POLY 300GSM

BLOCK REF:

ES4B + RIB CUFF

FRONT BRANDING: PALACE SURPLUS LOGO

TYPE: WOVEN LABEL SIZE: SUPPLIED BY PALACE

PALACE SURPLUS
ID NO. 53.96.00
STANDARD ISSUE#1
FROM LONDON
ESTABLISHED 2009

FABRIC QUAL/COL 1: 2-TONE WAFFLE

SEE COL SHEET

CUFF/COLLAR: 100% COTTON RIB

JET BLACK 19-0303 TPX

STYLENAME:

2-TONE WAFFLE LONG SLEEVE

SEASON: SPRING SUMMER 2025

COLOURWAY: STONEY GREY **TARGET FOB: \$19.00** 