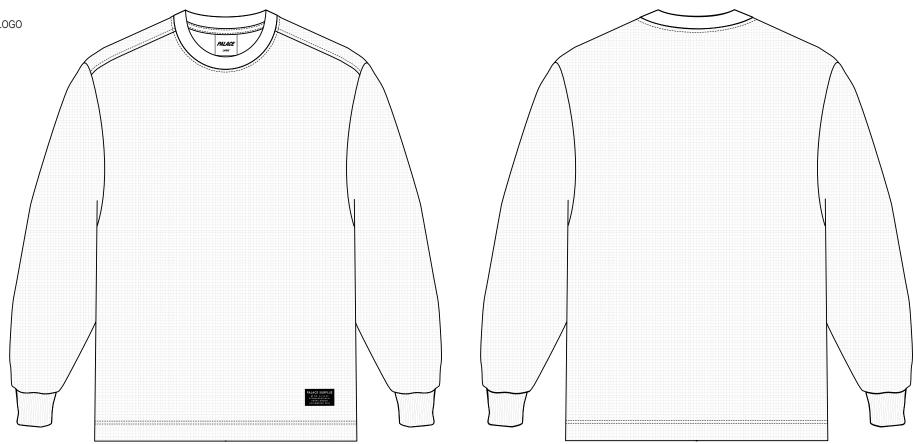

STYLENAME:

2-TONE WAFFLE LONG SLEEVE

SEASON: SPRING SUMMER 2025

COLOURWAY: WHITE

SKU CODE: P28ES040

**TARGET FOB: \$19.00** 

FABRIC REF:

WAFFLE 55% COTTON 45% POLY 300GSM

BLOCK REF:

ES4B + RIB CUFF

FRONT BRANDING: PALACE SURPLUS LOGO
TYPE: WOVEN LABEL
SIZE: SUPPLIED BY PALACE

PALACE SURPLUS

ID NO. 53.96.00
5TANDARD ISSUE#1
FROM LONDON
ESTABLISHED 2009

FABRIC QUAL/COL 1: 2-TONE WAFFLE

SEE COL SHEET

CUFF/COLLAR: 100% COTTON RIB

BRIGHT WHITE 11-0601 TPX

STYLENAME:

2-TONE WAFFLE LONG SLEEVE

SEASON: SPRING SUMMER 2025

COLOURWAY: BLACK SKU CODE: P28ES041

**TARGET FOB: \$19.00** 