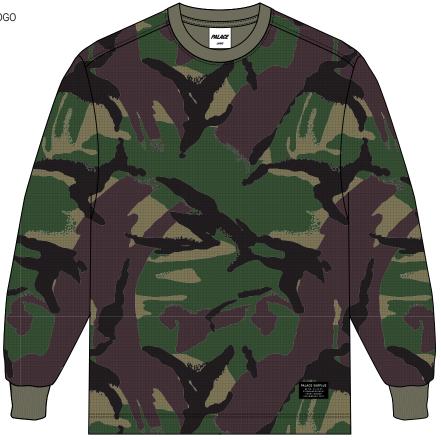

## **PRINT STRIKE OFF 2:**

CAMO COL 1:

ANTIQUE BRONZE 17-1028 TPX CAMO COL 2:

RIFLE GREEN 19-0419 TPX CAMO COL 3:

JET BLACK 19-0303 TPX CAMO COL 4:

SHOPPING BAG 19-1213 TPX

STYLENAME: 2-TONE WAFFLE LONG SLEEVE

SEASON: SPRING SUMMER 2025

COLOURWAY: ALL

SKU CODE:

**BRANDING:** 

STYLENAME:

2-TONE WAFFLE LONG SLEEVE

SEASON: SPRING SUMMER 2025

COLOURWAY: ALL SKU CODE: