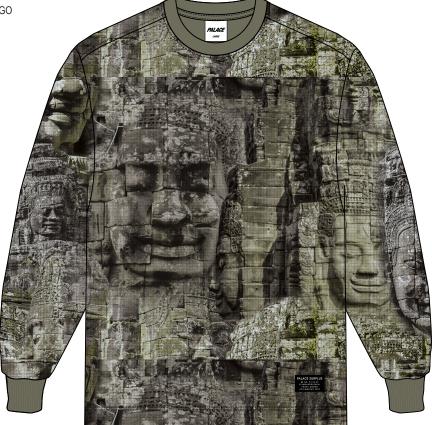

**TARGET FOB: \$19.00** 

FABRIC REF:

WAFFLE 55% COTTON 45% POLY 300GSM

BLOCK REF:

ES4B + RIB CUFF

FRONT BRANDING: PALACE SURPLUS LOGO

TYPE: WOVEN LABEL SIZE: SUPPLIED BY PALACE

PALACE SURPLUS
ID NO. 53.96.00
STANDARD ISSUE#1
FROM LONDON
ESTABLISHED 2009

# PRINT STRIKE OFF

FABRIC QUAL/COL 1: 2-TONE WAFFLE

CUFF/COLLAR: 100% COTTON RIB

DEEP LICHEN GREEN 18-0312 TPX

STYLENAME: 2-TONE WAFFLE LONG SLEEVE SEASON: SPRING SUMMER 2025

COLOURWAY: SKU CODE: WHITE P27ES044

## **PRINT STRIKE OFF 2:**

CAMO COL 1:

ANTIQUE BRONZE 17-1028 TPX CAMO COL 2:

RIFLE GREEN 19-0419 TPX CAMO COL 3:

JET BLACK 19-0303 TPX CAMO COL 4:

SHOPPING BAG 19-1213 TPX

STYLENAME: 2-TONE WAFFLE LONG SLEEVE