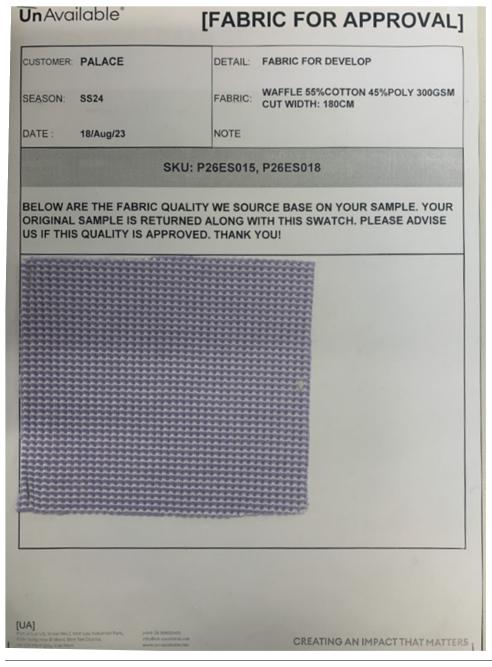

QUAL/COL 1: 2-TONE WAFFLE



JET BLACK 19-0303 TPX

CASTLEROCK 18-0201 TPX

FABRIC QUAL/COL 1: 2-TONE WAFFLE





MOONBEAM 13-000 TPX



STYLENAME: 2-TONE WAFFLE LONG SLEEVE SEASON: SPRING SUMMER 2025

COLOURWAY: SKU CODE: WHITE P27ES044



## **PRINT STRIKE OFF 1:**





STYLENAME: 2-TONE WAFFLE LONG SLEEVE

SEASON: SPRING SUMMER 2025

COLOURWAY: WHITE

SKU CODE: P27ES044



## **PRINT STRIKE OFF 2:**



CAMO COL 1:

ANTIQUE BRONZE 17-1028 TPX CAMO COL 2:

RIFLE GREEN 19-0419 TPX CAMO COL 3:

JET BLACK 19-0303 TPX CAMO COL 4:

SHOPPING BAG 19-1213 TPX



STYLENAME: 2-TONE WAFFLE LONG SLEEVE

SEASON: SPRING SUMMER 2025

COLOURWAY: ALL

SKU CODE:



**BRANDING:** 







STYLENAME:

2-TONE WAFFLE LONG SLEEVE

SEASON: SPRING SUMMER 2025

COLOURWAY: ALL SKU CODE:



#### **FABRIC SOURCED:**