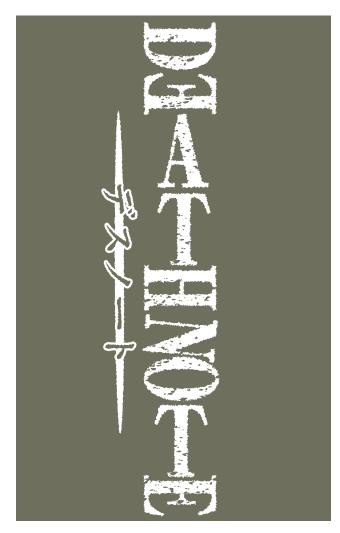

FABRIC QUAL/COL 1: 100% COTTON

DEEP LICHEN GREEN 18-0312 TPX RIB QUAL/COL 1: 100% COTTON

DEEP LICHEN GREEN 18-0312 TPX

STYLENAME:

DEATH NOTE LONGSLEEVE

SEASON: SS25

COLOURWAY: ALL

SKU CODE: ALL