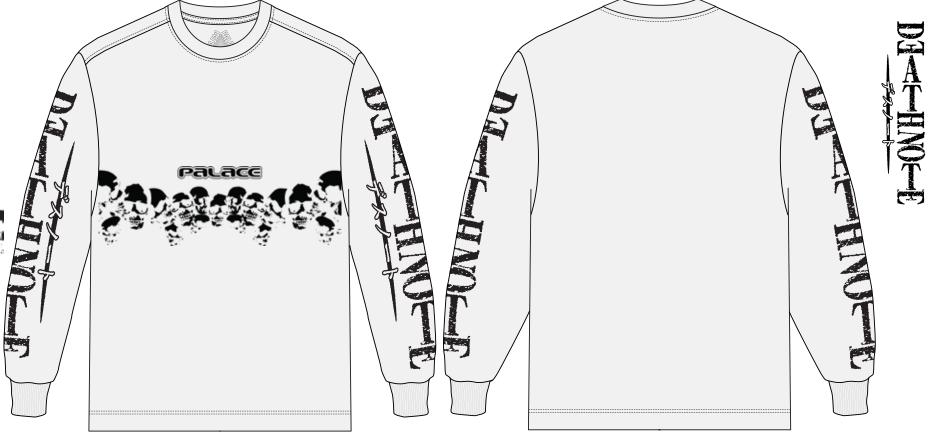

STYLENAME:

DEATH NOTE LONGSLEEVE

SEASON: SS25

COLOURWAY: WHITE SKU CODE: P28ES036

**BRANDING: DEATHNOTE ARM** 

COLOUR: SEE COLOUR SHEET

SIZE: 107 MM W X 450 MM H

POSITION: RIGHT ARM

PIGMENT WASH + DRY HAND

BRANDING: DEATHNOTE SKULLS POSITION: CENTRE CHEST TYPE: SCREEN

COLOUR: SEE COLOUR SHEET SIZE: 550 MM W X 180 MM H

BRANDING: DEATHNOTE ARM POSITION: LEFT ARM TYPE: SCREEN COLOUR: SEE COLOUR SHEET SIZE: 107 MM W X 450 MM H

## **BRANDING COLOURWAYS**

BRANDING: DEATHNOTE SKULLS POSITION: CENTRE CHEST

TYPE: SCREEN

COLOUR: SEE COLOUR SHEET SIZE: 550 MM W X 180 MM H

BRANDING: DEATHNOTE SKULLS POSITION: CENTRE CHEST

TYPE: SCREEN

COLOUR: SEE COLOUR SHEET SIZE: 550 MM W X 180 MM H

BRANDING: DEATHNOTE SKULLS POSITION: CENTRE CHEST

TYPE: SCREEN

COLOUR: SEE COLOUR SHEET SIZE: 550 MM W X 180 MM H

STYLENAME:

DEATH NOTE LONGSLEEVE

SEASON: SS25

COLOURWAY: ALL SKU CODE: ALL

BRANDING: DEATHNOTE ARM POSITION: ARMS TYPE: SCREEN COLOUR: SEE COLOUR SHEET SIZE: 107 MM W X 450 MM H

BRANDING: DEATHNOTE ARM POSITION: ARMS TYPE: SCREEN COLOUR: SEE COLOUR SHEET SIZE: 107 MM W X 450 MM H

BRIGHT WHITE 11-0601 TPX

BRANDING: DEATHNOTE ARM POSITION: ARMS TYPE: SCREEN COLOUR: SEE COLOUR SHEET SIZE: 107 MM W X 450 MM H