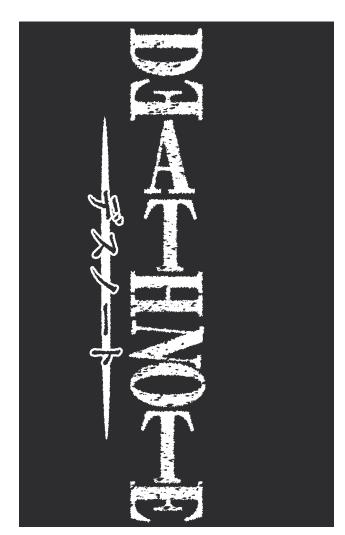

**ES4B WITH CUFF** 

GARMENT WASH:

PIGMENT WASH + DRY HAND

BRANDING: DEATHNOTE ARM POSITION: LEFT ARM TYPE: SCREEN COLOUR: SEE COLOUR SHEET SIZE: 107 MM W X 450 MM H

FABRIC QUAL/COL 1: 100% COTTON

JET BLACK 19-0303 TPX RIB QUAL/COL 1: 100% COTTON

JET BLACK 19-0303 TPX

STYLENAME:

DEATH NOTE LONGSLEEVE

SEASON: SS25

COLOURWAY: BLACK

SKU CODE: P28ES037

BRANDING: DEATHNOTE ARM

COLOUR: SEE COLOUR SHEET