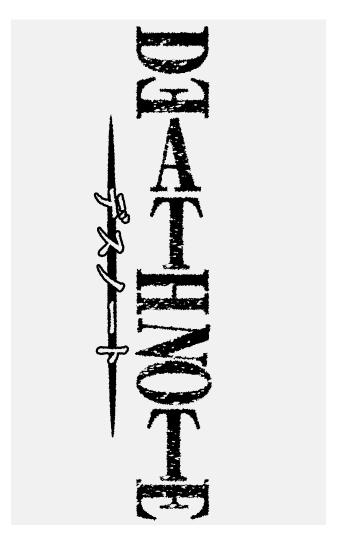

STYLENAME:

DEATH NOTE LONGSLEEVE

SEASON: SS25

COLOURWAY: WHITE SKU CODE: P28ES036

**BRANDING: DEATHNOTE ARM** 

COLOUR: SEE COLOUR SHEET

SIZE: 107 MM W X 450 MM H

POSITION: RIGHT ARM

PIGMENT WASH + DRY HAND

BRANDING: DEATHNOTE SKULLS POSITION: CENTRE CHEST TYPE: SCREEN

COLOUR: SEE COLOUR SHEET SIZE: 550 MM W X 180 MM H

BRANDING: DEATHNOTE ARM POSITION: LEFT ARM TYPE: SCREEN COLOUR: SEE COLOUR SHEET SIZE: 107 MM W X 450 MM H

BRANDING: DEATHNOTE SKULLS POSITION: CENTRE CHEST

TYPE: SCREEN

COLOUR: SEE COLOUR SHEET SIZE: 550 MM W X 180 MM H

STYLENAME:

DEATH NOTE LONGSLEEVE

SEASON: SS25

COLOURWAY: ALL SKU CODE: ALL

BRANDING: DEATHNOTE ARM POSITION: ARMS TYPE: SCREEN COLOUR: SEE COLOUR SHEET SIZE: 107 MM W X 450 MM H

BRANDING: DEATHNOTE ARM POSITION: ARMS TYPE: SCREEN COLOUR: SEE COLOUR SHEET SIZE: 107 MM W X 450 MM H

BRIGHT WHITE 11-0601 TPX

BRANDING: DEATHNOTE ARM POSITION: ARMS TYPE: SCREEN COLOUR: SEE COLOUR SHEET SIZE: 107 MM W X 450 MM H