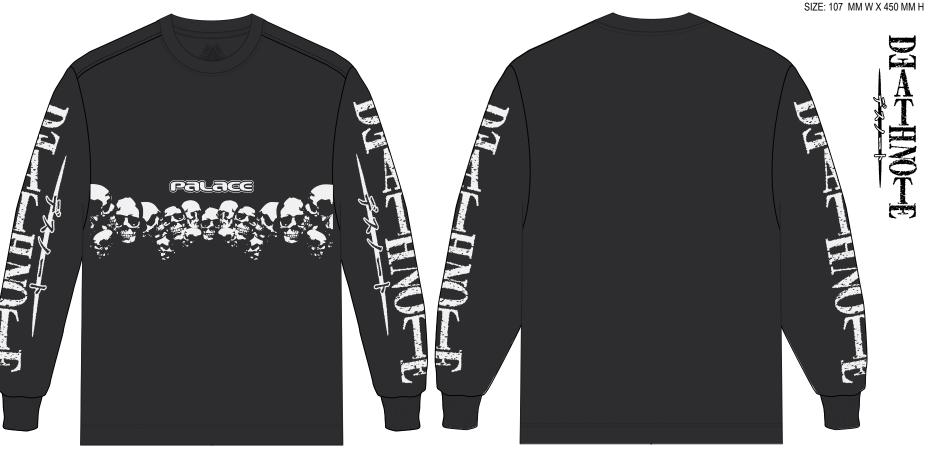

STYLENAME:

DEATH NOTE LONGSLEEVE

SEASON: SS25

COLOURWAY: WHITE SKU CODE: P28ES036

**BRANDING: DEATHNOTE ARM** 

COLOUR: SEE COLOUR SHEET

SIZE: 107 MM W X 450 MM H

POSITION: RIGHT ARM

TYPE: SCREEN

FABRIC REF:

FABRIC REF: 220 GSM 100% SINGLE COTTON JERSEY

RIB REF:

100% COTTON

BLOCK REF:

**ES4B WITH CUFF** 

**GARMENT WASH:** 

PIGMENT WASH + DRY HAND

BRANDING: DEATHNOTE SKULLS POSITION: CENTRE CHEST TYPE: SCREEN

COLOUR: SEE COLOUR SHEET SIZE: 550 MM W X 180 MM H

BRANDING: DEATHNOTE ARM POSITION: LEFT ARM TYPE: SCREEN COLOUR: SEE COLOUR SHEET SIZE: 107 MM W X 450 MM H

BRIGHT WHITE 11-0601 TPX RIB QUAL/COL 1: 100% COTTON

BRIGHT WHITE 11-0601 TPX

STYLENAME:

DEATH NOTE LONGSLEEVE

SEASON: SS25

COLOURWAY: BLACK

SKU CODE: P28ES037

BRANDING: DEATHNOTE ARM