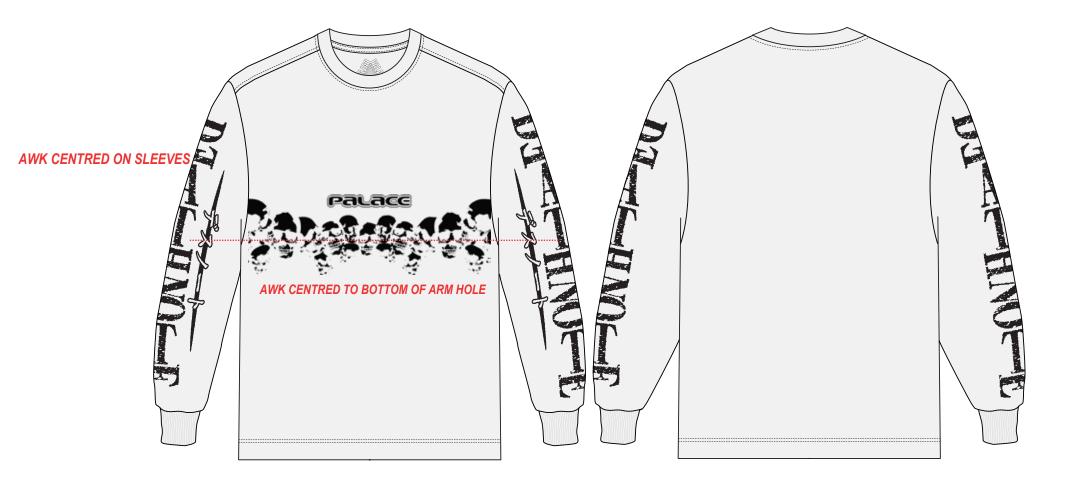

STYLENAME:

DEATH NOTE LONGSLEEVE

SEASON: SS25

COLOURWAY: WHITE SKU CODE: P28ES036

**BRANDING: DEATHNOTE ARM** 

COLOUR: SEE COLOUR SHEET

SIZE: 107 MM W X 450 MM H

POSITION: RIGHT ARM

PIGMENT WASH + DRY HAND

BRANDING: DEATHNOTE SKULLS POSITION: CENTRE CHEST TYPE: SCREEN

COLOUR: SEE COLOUR SHEET SIZE: 550 MM W X 180 MM H

BRANDING: DEATHNOTE ARM POSITION: LEFT ARM TYPE: SCREEN COLOUR: SEE COLOUR SHEET SIZE: 107 MM W X 450 MM H

## **BRANDING COLOURWAYS**

BRANDING: DEATHNOTE SKULLS POSITION: CENTRE CHEST

TYPE: SCREEN

COLOUR: SEE COLOUR SHEET SIZE: 550 MM W X 180 MM H

BRANDING: DEATHNOTE SKULLS POSITION: CENTRE CHEST

TYPE: SCREEN

COLOUR: SEE COLOUR SHEET SIZE: 550 MM W X 180 MM H

BRANDING: DEATHNOTE SKULLS POSITION: CENTRE CHEST

TYPE: SCREEN

COLOUR: SEE COLOUR SHEET SIZE: 550 MM W X 180 MM H

STYLENAME:

DEATH NOTE LONGSLEEVE

SEASON: SS25

COLOURWAY: ALL SKU CODE: ALL

BRANDING: DEATHNOTE ARM POSITION: ARMS TYPE: SCREEN COLOUR: SEE COLOUR SHEET SIZE: 107 MM W X 450 MM H

## **AWK PLACEMENT**