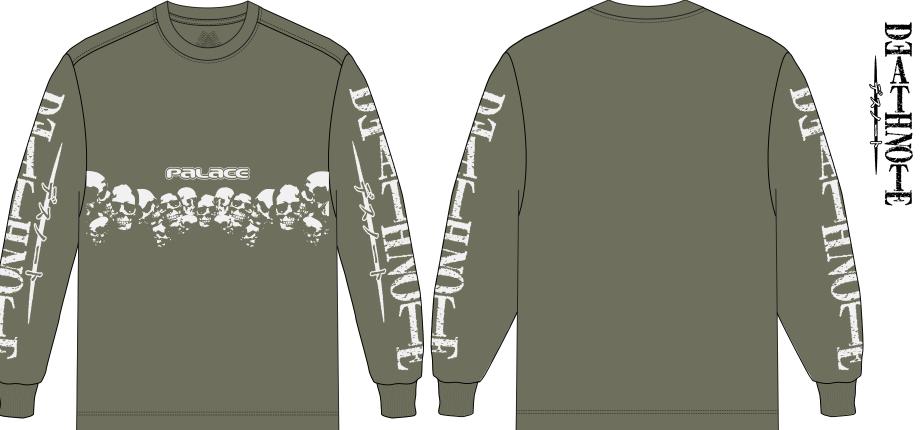

FABRIC QUAL/COL 1: 100% COTTON

DEEP LICHEN GREEN 18-0312 TPX RIB QUAL/COL 1: 100% COTTON

DEEP LICHEN GREEN 18-0312 TPX

STYLENAME:

DEATH NOTE LONGSLEEVE

SEASON: SS25

COLOURWAY: ALL

SKU CODE: ALL