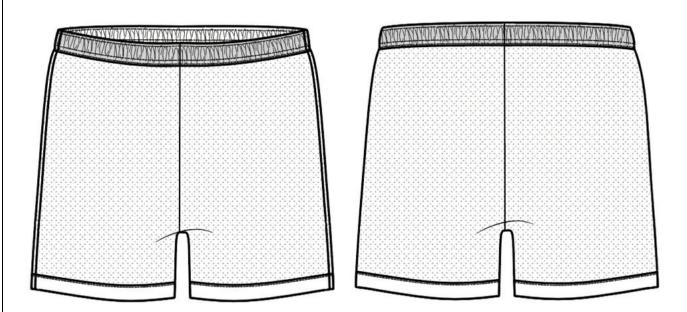

#### Comments

- 1 \*\*FULLY LINED WITH MESH. LINING FINISHED INTO THE WB SEAM AND LEG OPENING HEMS
- 2 WAISTBAND

Seperate waistband, elastic and drawcord encased, 2n, 1/4" edgestitch top and bottom. Exterior drawcord exits through eyelets. Drawcord ends as BOM. Drawcord tacked to inside waistband at center back. Cord loop clean finished in wearer's left back waist 3" to back of side seam.

3 FRONT POCKETS

On seam pockets. Opening: 1n, 1/2" topstitch. 1" bartacks at top and bottom of opening to side seam topstitching. Top pocket bag mesh, bottom pocket bag self, #512 mock safety stitch to join. Bag finished into the WB seam and side seam.

- FRONT AND BACK RISES

  Join with #512 mock safety stitch. 3n, 5/16" edgestitch.
- 5 INSEAMS #512 mock safety serge to join, 3n, 5/16" edgestitch.
- OUTSEAMS
  Set forward 1/2", #512 mock safety serge to join, 1n, 1/2" topstitch to back
- PBACK POCKET
  Fused self flap, 2n, 1/4" edgestitch top sides and bottom, 2n, 1/4" edgstitch topstitch to body, bartack ends.
  Self patch pocket, top edge double fold 2n, 1/4" edgestitch. 2n, 1/4" edgestitch sides and bottom, bartack at opening ends.
  Functional stitched eyelet at bottom corner.
- 8 LEG OPENINGS
  Self double turn encasing lining, 1n topstitch.
- Cord Cord loop clean finished in waist seam 3" to back of side seam.
- Functional stitched eyelets straddling CB seam, 3/4" from waist seam, 1" from CB.