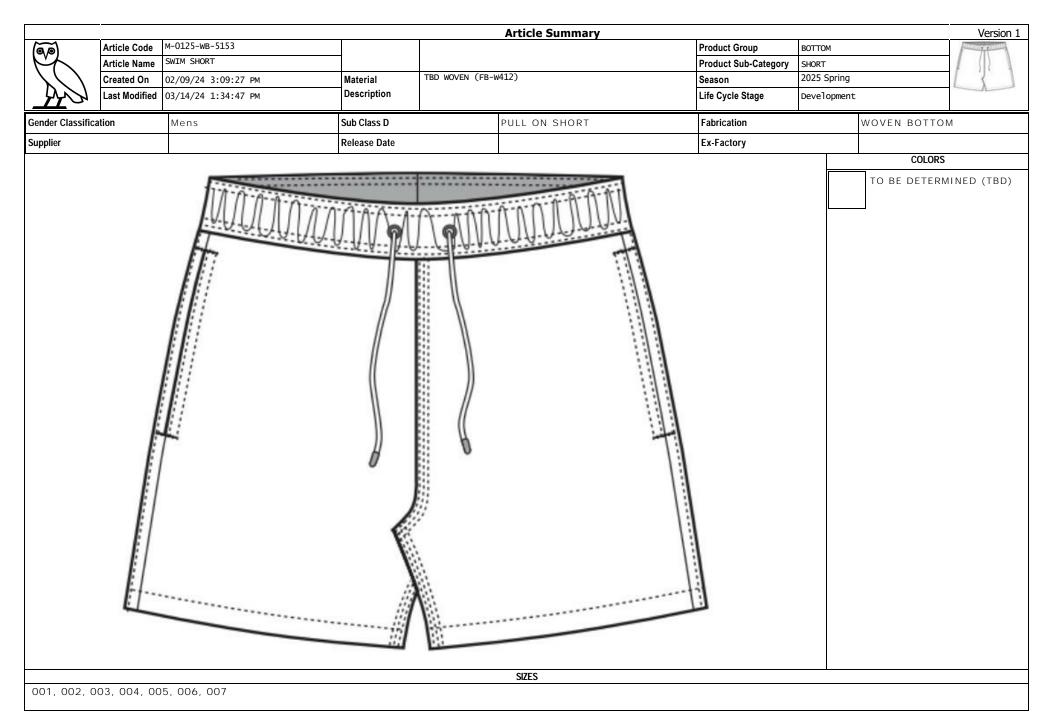

|                  |                                                                                   |             | Bill of Material              |      |       |                                                                                         |                           |                     |                   | Version 1            |
|------------------|-----------------------------------------------------------------------------------|-------------|-------------------------------|------|-------|-----------------------------------------------------------------------------------------|---------------------------|---------------------|-------------------|----------------------|
| (@\@)            | Article Code M-0125-WB-5153                                                       |             |                               |      |       | Product Group                                                                           | E                         | SOTTOM              |                   | / H                  |
| M                | Article Name SWIM SHORT                                                           |             |                               |      |       | Product Sub-Cat                                                                         | egory                     | HORT                |                   | / (I) \              |
|                  | Created On 02/09/24 3:09:27 PM                                                    | Material    | TBD WOVEN (FB-W412)           |      |       | Season                                                                                  | 2                         | 025 Spring          |                   | [ ]                  |
|                  | Last Modified 03/14/24 1:34:47 PM                                                 | Description |                               |      |       | Life Cycle Stage                                                                        |                           | pevelopment         |                   |                      |
| Part             | Material                                                                          |             | Placement                     | Qty. | UOM.  | Comments                                                                                | Suppli                    | Supplier<br>er Ref. | то                | TBD<br>BE DETERMINED |
| Fabric           |                                                                                   | <u>.</u>    |                               |      |       |                                                                                         |                           |                     |                   |                      |
| BODY             | TBD WOVEN<br>(FB-W412)                                                            | BODY        |                               | 0    | Meter | AS PER<br>REFERENCE<br>SAMPLE                                                           |                           |                     | None              | 9                    |
| LINING 1         | TBD MESH<br>(FB-W570)                                                             | LINING,     | POCKET BAGS                   | 0    | Meter | AS PER<br>REFERENCE<br>SAMPLE                                                           | Vendor<br>Source          |                     | Non               | Э                    |
| INSERT           | INTERFACING<br>(FB-N126)<br>LT WT FUSIBLE                                         | WHERE       | REQUIRED                      | 0    | Meter |                                                                                         | Vendor<br>Source          |                     | WHI<br>WT         | TE                   |
| Trims            |                                                                                   |             |                               |      |       |                                                                                         |                           |                     |                   |                      |
| DRAWCORD         | ROUND BRAIDED POLY DRAWCORD W/ METALENDS<br>(TR-DR166)<br>*FOLLOW REF SAMPLE      | AT WAI:     | STBAND                        | 1    | Each  |                                                                                         | Vendor<br>Source          |                     | None              | Э                    |
| EYELETS          | STITCHED EYELETS<br>(TR-HD184)<br>MATTE THREAD                                    | 2 @ DR/     | AWCORD 2 @ CB 1 @ BACK POCKET | 5    | Each  |                                                                                         | Vendor<br>Source          |                     | DYE<br>BOD<br>DTM |                      |
| WAISTBAND        | ELASTIC PRESHRUNK<br>(EC116)<br>PLS REFER TO MEASUREMENT CHARTS FOR<br>WIDTH SIZE | WAISTE      | BAND                          | 1    | Each  |                                                                                         |                           |                     | Non               | Э                    |
| ВОТТОМ           | 100% COTTON HERRINGBONE TAPE<br>(TV122)<br>5/8" WIDTH                             | ENCASE      | D IN BOTTOM LEG HEMS          | 2    | Meter | NATURAL/OFF<br>WHITE<br>COLOR - 3/8"<br>WIDE,<br>DOUBLE<br>FOLD ENDS<br>WITH<br>BARTACK | Vendor<br>Source          |                     | N A T<br>N T      | URAL                 |
| BACK NECK        | OVO 2023 Main Loop Label<br>(TR-LT252)                                            | CB INSI     | DE WAIST SEAM                 | 1    | Each  |                                                                                         | Reca<br>Mainet<br>Asia Lt |                     | WHI<br>WT         | TE                   |
| BACK NECK        | OVO 2023 Alpha Sizing Tab<br>(TR-LT246)<br>ARTICLE: OVOW23_181_T/ LBOVO175        | .25" FR     | OM MAIN LABEL                 | 1    | Each  |                                                                                         | Reca<br>Mainet<br>Asia Lt |                     | WHI<br>WT         | TE                   |
| BACK NECK        | TEAR-AWAY COO TAB: OVOF21_217_T<br>(LT138)<br>COUNTRY OF ORIGIN TAB               | .25" FR0    | OM SIZE TAB                   | 1    | Each  |                                                                                         | Reca<br>Mainet<br>Asia Lt |                     | Non               | Э                    |
| SIDE<br>INSERT 1 | CC LABEL - 100% COTTON MADE IN CHINA<br>(TR-LT230)<br>PRINTED SATIN LABEL         | INTERIO     | DR SIDE SEAM - SEE TRIM PAGE  | 1    | Each  | VENDOR<br>SOURCED                                                                       | Vendor<br>Source          |                     | Non               | ē.                   |

|       | •             |                     |             |    | Bill of Material    |      |      |                      |          |                  |  | Version 1               |
|-------|---------------|---------------------|-------------|----|---------------------|------|------|----------------------|----------|------------------|--|-------------------------|
| (e/e) | Article Code  | M-0125-WB-5153      |             |    |                     |      |      | Product Group        | ВС       | ттом             |  |                         |
|       | Article Name  | SWIM SHORT          |             |    |                     |      |      | Product Sub-Cat      | egory SH | IORT             |  | / (I) \                 |
| ///   | Created On    | 02/09/24 3:09:27 PM | Materia     | al | TBD WOVEN (FB-W412) |      |      | Season 2025          |          | 2025 Spring      |  | 1 3 1                   |
| CAR.  | Last Modified | 03/14/24 1:34:47 PM | Description |    |                     |      |      | Life Cycle Stage Dev |          | evelopment       |  |                         |
| Part  |               | Material            | ·           |    | Placement           | Qty. | UOM. | Comments             | Supplier | Supplier<br>Ref. |  | TBD<br>TO BE DETERMINED |

| Part                               | Material                                                                                                                                  | Placement                           | Qty. | UOM. | Comments          | Supplier          | Supplier<br>Ref. | TBD<br>TO BE DETERMINED |
|------------------------------------|-------------------------------------------------------------------------------------------------------------------------------------------|-------------------------------------|------|------|-------------------|-------------------|------------------|-------------------------|
| BACK NECK                          | OVO 2023 Booklet Hangtag<br>(TR-HG142)<br>Article code: HTOVO141A                                                                         | SAFETY PINNED TO BACK OF MAIN LABEL | 1    | Each |                   |                   | HTOVO1<br>41A    | BLACK<br>BK             |
| SEE<br>PLACEMENT<br>FOR<br>DETAILS | 5mm GROSGRAIN RIBBON LOOP<br>(TR-TV140)<br>FOR HANGTAG ATTACHMENT                                                                         | INSIDE WAIST SEAM                   | 1    | Each |                   | Vendor<br>Sourced |                  | WHITE<br>WT             |
|                                    | POLY BAG - GENERIC<br>(PK101)<br>Clear Plastic, with suffocation warning on back, UPC<br>sticker placement on bottom right corner of bag. | SIZE LARGE                          | 1    |      | VENDOR<br>SOURCED | Vendor<br>Sourced |                  | None                    |
| SEE<br>PLACEMENT<br>FOR<br>DETAILS | UPC STICKER (TR-ST111) 1.5" x 1.5" PLS ADVISE IF YOU HAVE THE CAPABILITY OF PRINTING UPC STICKERS                                         | 1. INSIDEHANGTAG 2. ON POLYBAG      | 2    | Each |                   |                   |                  | None                    |