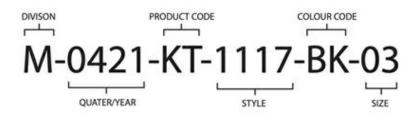

|  |  |

#### COLOUR AND SIZE CODE ARE INCLUDED IN THE UPC CODE AND BARCODE



# STICKER PLACEMENT (2 PER GARMENT)

### DIMENSIONS

1.875"

UPC STICKER#1
PLACE ON BOTTOM RIGHT
CORNER OF POLY BAG.

UPC STICKER #2 PLACE INSIDE HANGTAG BOOKLET

BLACK SPORTCAP

M-0323-HW-3813-BK-00 OS

BARCODE LENGTH 1.75"

ROUNDED CORNERS

20 AUGUST DE LA CONTRACTOR DE LA CONTRAC

\*PLEASE ENSURE BARCODES ARE PRINTED WITH CLEAR LINES AND WHITE SPACE INBETWEEN BARCODES MUST NOT BE DISTORED BY HANDELING
ANY RE-TICKETING COSTS DUE TO UNSCANNABLE BARCODES WILL BE BORNE BY THE VENDOR



| Construction details |                     |             |                     |                      |             |            |  |  |  |  |  |
|----------------------|---------------------|-------------|---------------------|----------------------|-------------|------------|--|--|--|--|--|
| Article Co