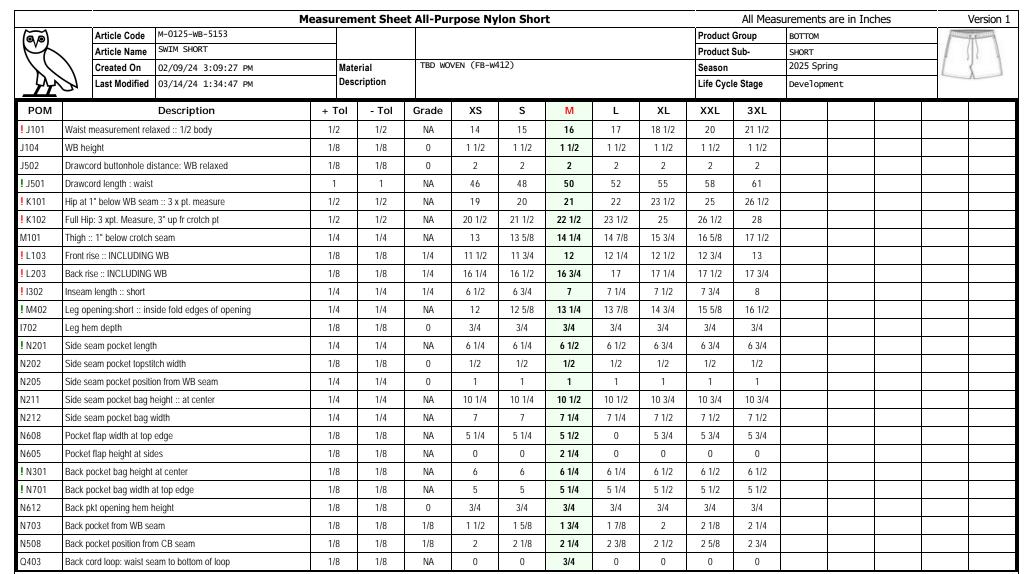

|             |                     | Product Group        | воттом      | 1 |  |  |  |  |  |
| Article Name  | SWIM SHORT                     |             |                     | Product Sub-Category | SHORT       | 1 |  |  |  |  |  |
| Created On    | 02/09/24 3:09:27 PM            | Material    | TBD WOVEN (FB-W412) | Season               | 2025 Spring |   |  |  |  |  |  |
| Last Modified | 03/14/24 1:34:47 PM            | Description |                     | Life Cycle Stage     | Development |   |  |  |  |  |  |
| l             | <u> </u>                       |             |                     |                      |             | i |  |  |  |  |  |







## Comments



\*\*INTERIOR VIEW\*\*

Fully lined. Lining finished into the waistband seam and the leg opening hems.



Comments

REFERENCE: M-0122-WB-1660 colourblock short Dec.8, 2023 Revise inseam to 7" as per Patagonia