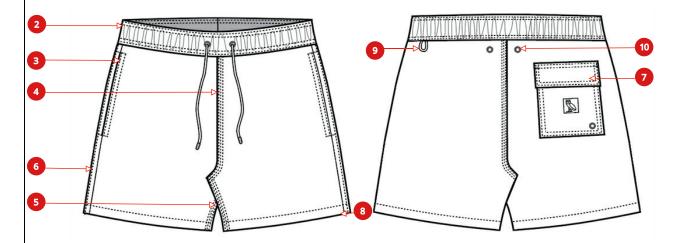

#### Comments

- 1 \*\*FULLY LINED WITH MESH. LINING FINISHED INTO THE WB SEAM AND LEG OPENING HEMS
- 2 WAISTBAND

Seperate waistband, elastic and drawcord encased, 2n, 1/4" edgestitch top and bottom. Exterior drawcord exits through eyelets. Drawcord ends as BOM. Drawcord tacked to inside waistband at center back. Cord loop clean finished in wearer's left back waist 3" to back of side seam.

3 FRONT POCKETS

On seam pockets. Opening: 1n, 1/2" topstitch. 1" bartacks at top and bottom of opening to side seam topstitching. Top pocket bag mesh, bottom pocket bag self, #512 mock safety stitch to join. Bag finished into the WB seam and side seam.

- FRONT AND BACK RISES

  Join with #512 mock safety stitch. 3n, 5/16" edgestitch.
- 5 INSEAMS #512 mock safety serge to join, 3n, 5/16" edgestitch.
- OUTSEAMS
  Set forward 1/2", #512 mock safety serge to join, 1n, 1/2" topstitch to back
- PBACK POCKET
  Fused self flap, 2n, 1/4" edgestitch top sides and bottom, 2n, 1/4" edgstitch topstitch to body, bartack ends.
  Self patch pocket, top edge double fold 2n, 1/4" edgestitch. 2n, 1/4" edgestitch sides and bottom, bartack at opening ends.
  Functional stitched eyelet at bottom corner.
- 8 LEG OPENINGS
  Self double turn encasing lining, 1n topstitch.
- Cord Cord loop clean finished in waist seam 3" to back of side seam.
- Functional stitched eyelets straddling CB seam, 3/4" from waist seam, 1" from CB.