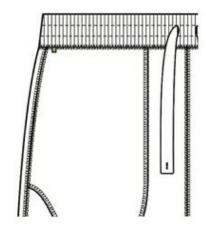

HANG TAG PLACEMENT
\*ATTACH TO LOOP AT THE FRONT WAISTBAND SEAM

CARE LABEL PLACEMENT
\*ATTACH AT LEFT SIDE SEAM 2" BELOW WAISTBAND SEAM

| OPC PLACEMENT GUIDE |                     |             |                     |                      |             |                                                                                                                                                                                                                                                                                                                                                                                                                                                                                                                                                                                                                                                                                                                                                                                                                                                                                                                                                                                                                                                                                                                                                                                                                                                                                                                                                                                                                                                                                                                                                                                                                                                                                                                                                                                                                                                                                                                                                                                                                                                                                                                                |  |  |
|---------------------|---------------------|-------------|---------------------|----------------------|-------------|--------------------------------------------------------------------------------------------------------------------------------------------------------------------------------------------------------------------------------------------------------------------------------------------------------------------------------------------------------------------------------------------------------------------------------------------------------------------------------------------------------------------------------------------------------------------------------------------------------------------------------------------------------------------------------------------------------------------------------------------------------------------------------------------------------------------------------------------------------------------------------------------------------------------------------------------------------------------------------------------------------------------------------------------------------------------------------------------------------------------------------------------------------------------------------------------------------------------------------------------------------------------------------------------------------------------------------------------------------------------------------------------------------------------------------------------------------------------------------------------------------------------------------------------------------------------------------------------------------------------------------------------------------------------------------------------------------------------------------------------------------------------------------------------------------------------------------------------------------------------------------------------------------------------------------------------------------------------------------------------------------------------------------------------------------------------------------------------------------------------------------|--|--|
| Article Code        | M-0125-WB-5153      |             |                     | Product Group        | воттом      | The same of the sa |  |  |
| Article Name        | SWIM SHORT          |             |                     | Product Sub-Category | SHORT       | [ [ ] ] ] ]                                                                                                                                                                                                                                                                                                                                                                                                                                                                                                                                                                                                                                                                                                                                                                                                                                                                                                                                                                                                                                                                                                                                                                                                                                                                                                                                                                                                                                                                                                                                                                                                                                                                                                                                                                                                                                                                                                                                                                                                                                                                                                                    |  |  |
| Created On          | 02/09/24 3:09:27 PM | Material    | TBD WOVEN (FB-W412) | Season               | 2025 Spring | 131                                                                                                                                                                                                                                                                                                                                                                                                                                                                                                                                                                                                                                                                                                                                                                                                                                                                                                                                                                                                                                                                                                                                                                                                                                                                                                                                                                                                                                                                                                                                                                                                                                                                                                                                                                                                                                                                                                                                                                                                                                                                                                                            |  |  |
| Last Modified       | 03/14/24 1:34:47 PM | Description |                     | Life Cycle Stage     | Development |                                                                                                                                                                                                                                                                                                                                                                                                                                                                                                                                                                                                                                                                                                                                                                                                                                                                                                                                                                                                                                                                                                                                                                                                                                                                                                                                                                                                                                                                                                                                                                                                                                                                                                                                                                                                                                                                                                                                                                                                                                                                                                                                |  |  |
|                     |                     |             |                     |                      |             | 1                                                                                                                                                                                                                                                                                                                                                                                                                                                                                                                                                                                                                                                                                                                                                                                                                                                                                                                                                                                                                                                                                                                                                                                                                                                                                                                                                                                                                                                                                                                                                                                                                                                                                                                                                                                                                                                                                                                                                                                                                                                                                                                              |  |  |