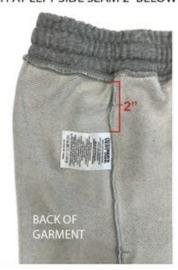

HANG TAG PLACEMENT
\*ATTACH TO LOOP AT THE FRONT WAISTBAND SEAM

CARE LABEL PLACEMENT
\*ATTACH AT LEFT SIDE SEAM 2" BELOW WAISTBAND SEAM

| OPC PLACEMENT GUIDE |                     |             |                     |                      |             |                                                                                                                                                                                                                                                                                                                                                                                                                                                                                                                                                                                                                                                                                                                                                                                                                                                                                                                                                                                                                                                                                                                                                                                                                                                                                                                                                                                                                                                                                                                                                                                                                                                                                                                                                                                                                                                                                                                                                                                                                                                                                                                                |  |  |
|---------------------|---------------------|-------------|---------------------|----------------------|-------------|--------------------------------------------------------------------------------------------------------------------------------------------------------------------------------------------------------------------------------------------------------------------------------------------------------------------------------------------------------------------------------------------------------------------------------------------------------------------------------------------------------------------------------------------------------------------------------------------------------------------------------------------------------------------------------------------------------------------------------------------------------------------------------------------------------------------------------------------------------------------------------------------------------------------------------------------------------------------------------------------------------------------------------------------------------------------------------------------------------------------------------------------------------------------------------------------------------------------------------------------------------------------------------------------------------------------------------------------------------------------------------------------------------------------------------------------------------------------------------------------------------------------------------------------------------------------------------------------------------------------------------------------------------------------------------------------------------------------------------------------------------------------------------------------------------------------------------------------------------------------------------------------------------------------------------------------------------------------------------------------------------------------------------------------------------------------------------------------------------------------------------|--|--|
| Article Code        | M-0125-WB-5153      |             |                     | Product Group        | воттом      | The same of the sa |  |  |
| Article Name        | SWIM SHORT          |             |                     | Product Sub-Category | SHORT       | [ [ ] ] ] ]                                                                                                                                                                                                                                                                                                                                                                                                                                                                                                                                                                                                                                                                                                                                                                                                                                                                                                                                                                                                                                                                                                                                                                                                                                                                                                                                                                                                                                                                                                                                                                                                                                                                                                                                                                                                                                                                                                                                                                                                                                                                                                                    |  |  |
| Created On          | 02/09/24 3:09:27 PM | Material    | TBD WOVEN (FB-W412) | Season               | 2025 Spring | 131                                                                                                                                                                                                                                                                                                                                                                                                                                                                                                                                                                                                                                                                                                                                                                                                                                                                                                                                                                                                                                                                                                                                                                                                                                                                                                                                                                                                                                                                                                                                                                                                                                                                                                                                                                                                                                                                                                                                                                                                                                                                                                                            |  |  |
| Last Modified       | 03/14/24 1:34:47 PM | Description |                     | Life Cycle Stage     | Development |                                                                                                                                                                                                                                                                                                                                                                                                                                                                                                                                                                                                                                                                                                                                                                                                                                                                                                                                                                                                                                                                                                                                                                                                                                                                                                                                                                                                                                                                                                                                                                                                                                                                                                                                                                                                                                                                                                                                                                                                                                                                                                                                |  |  |
|                     |                     |             |                     |                      |             | 1                                                                                                                                                                                                                                                                                                                                                                                                                                                                                                                                                                                                                                                                                                                                                                                                                                                                                                                                                                                                                                                                                                                                                                                                                                                                                                                                                                                                                                                                                                                                                                                                                                                                                                                                                                                                                                                                                                                                                                                                                                                                                                                              |  |  |