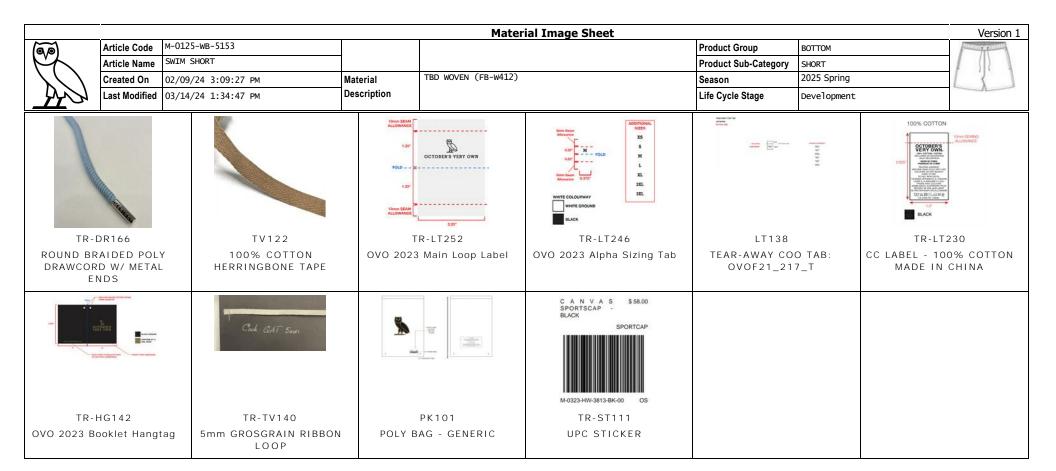

|                  |                                                                                   |             | Bill of Material              |      |       |                                                                                         |                           |                     |                   | Version 1            |
|------------------|-----------------------------------------------------------------------------------|-------------|-------------------------------|------|-------|-----------------------------------------------------------------------------------------|---------------------------|---------------------|-------------------|----------------------|
| (@\@)            | Article Code M-0125-WB-5153                                                       |             |                               |      |       | Product Group                                                                           | E                         | SOTTOM              |                   | / H                  |
| M                | Article Name SWIM SHORT                                                           |             |                               |      |       | Product Sub-Cat                                                                         | egory                     | HORT                |                   | / (I) \              |
|                  | Created On 02/09/24 3:09:27 PM                                                    | Material    | TBD WOVEN (FB-W412)           |      |       | Season                                                                                  | 2                         | 025 Spring          |                   | [ ]                  |
|                  | Last Modified 03/14/24 1:34:47 PM                                                 | Description |                               |      |       | Life Cycle Stage                                                                        |                           | pevelopment         |                   |                      |
| Part             | Material                                                                          |             | Placement                     | Qty. | UOM.  | Comments                                                                                | Suppli                    | Supplier<br>er Ref. | то                | TBD<br>BE DETERMINED |
| Fabric           |                                                                                   | <u>.</u>    |                               |      |       |                                                                                         |                           |                     |                   |                      |
| BODY             | TBD WOVEN<br>(FB-W412)                                                            | BODY        |                               | 0    | Meter | AS PER<br>REFERENCE<br>SAMPLE                                                           |                           |                     | None              | 9                    |
| LINING 1         | TBD MESH<br>(FB-W570)                                                             | LINING,     | POCKET BAGS                   | 0    | Meter | AS PER<br>REFERENCE<br>SAMPLE                                                           | Vendor<br>Source          |                     | Non               | Э                    |
| INSERT           | INTERFACING<br>(FB-N126)<br>LT WT FUSIBLE                                         | WHERE       | REQUIRED                      | 0    | Meter |                                                                                         | Vendor<br>Source          |                     | WHI<br>WT         | TE                   |
| Trims            |                                                                                   |             |                               |      |       |                                                                                         |                           |                     |                   |                      |
| DRAWCORD         | ROUND BRAIDED POLY DRAWCORD W/ METALENDS<br>(TR-DR166)<br>*FOLLOW REF SAMPLE      | AT WAI:     | STBAND                        | 1    | Each  |                                                                                         | Vendor<br>Source          |                     | None              | Э                    |
| EYELETS          | STITCHED EYELETS<br>(TR-HD184)<br>MATTE THREAD                                    | 2 @ DR/     | AWCORD 2 @ CB 1 @ BACK POCKET | 5    | Each  |                                                                                         | Vendor<br>Source          |                     | DYE<br>BOD<br>DTM |                      |
| WAISTBAND        | ELASTIC PRESHRUNK<br>(EC116)<br>PLS REFER TO MEASUREMENT CHARTS FOR<br>WIDTH SIZE | WAISTE      | BAND                          | 1    | Each  |                                                                                         |                           |                     | Non               | Э                    |
| ВОТТОМ           | 100% COTTON HERRINGBONE TAPE<br>(TV122)<br>5/8" WIDTH                             | ENCASE      | D IN BOTTOM LEG HEMS          | 2    | Meter | NATURAL/OFF<br>WHITE<br>COLOR - 3/8"<br>WIDE,<br>DOUBLE<br>FOLD ENDS<br>WITH<br>BARTACK | Vendor<br>Source          |                     | N A T<br>N T      | URAL                 |
| BACK NECK        | OVO 2023 Main Loop Label<br>(TR-LT252)                                            | CB INSI     | DE WAIST SEAM                 | 1    | Each  |                                                                                         | Reca<br>Mainet<br>Asia Lt |                     | WHI<br>WT         | TE                   |
| BACK NECK        | OVO 2023 Alpha Sizing Tab<br>(TR-LT246)<br>ARTICLE: OVOW23_181_T/ LBOVO175        | .25" FR     | OM MAIN LABEL                 | 1    | Each  |                                                                                         | Reca<br>Mainet<br>Asia Lt |                     | WHI<br>WT         | TE                   |
| BACK NECK        | TEAR-AWAY COO TAB: OVOF21_217_T<br>(LT138)<br>COUNTRY OF ORIGIN TAB               | .25" FR0    | OM SIZE TAB                   | 1    | Each  |                                                                                         | Reca<br>Mainet<br>Asia Lt |                     | Non               | Э                    |
| SIDE<br>INSERT 1 | CC LABEL - 100% COTTON MADE IN CHINA<br>(TR-LT230)<br>PRINTED SATIN LABEL         | INTERIO     | DR SIDE SEAM - SEE TRIM PAGE  | 1    | Each  | VENDOR<br>SOURCED                                                                       | Vendor<br>Source          |                     | Non               | ē.                   |

|       | •             |                     |             |    | Bill of Material    |      |      |                      |          |                  |  | Version 1               |
|-------|---------------|---------------------|-------------|----|---------------------|------|------|----------------------|----------|------------------|--|-------------------------|
| (e/e) | Article Code  | M-0125-WB-5153      |             |    |                     |      |      | Product Group        | ВС       | ттом             |  |                         |
|       | Article Name  | SWIM SHORT          |             |    |                     |      |      | Product Sub-Cat      | egory SH | IORT             |  | / (I) \                 |
| ///   | Created On    | 02/09/24 3:09:27 PM | Materia     | al | TBD WOVEN (FB-W412) |      |      | Season 2025          |          | 2025 Spring      |  | 1 3 1                   |
| CAR.  | Last Modified | 03/14/24 1:34:47 PM | Description |    |                     |      |      | Life Cycle Stage Dev |          | evelopment       |  |                         |
| Part  |               | Material            | ·           |    | Placement           | Qty. | UOM. | Comments             | Supplier | Supplier<br>Ref. |  | TBD<br>TO BE DETERMINED |

| Part                               | Material                                                                                                                                  | Placement                           | Qty. | UOM. | Comments          | Supplier          | Supplier<br>Ref. | TBD<br>TO BE DETERMINED |
|------------------------------------|-------------------------------------------------------------------------------------------------------------------------------------------|-------------------------------------|------|------|-------------------|-------------------|------------------|-------------------------|
| BACK NECK                          | OVO 2023 Booklet Hangtag<br>(TR-HG142)<br>Article code: HTOVO141A                                                                         | SAFETY PINNED TO BACK OF MAIN LABEL | 1    | Each |                   |                   | HTOVO1<br>41A    | BLACK<br>BK             |
| SEE<br>PLACEMENT<br>FOR<br>DETAILS | 5mm GROSGRAIN RIBBON LOOP<br>(TR-TV140)<br>FOR HANGTAG ATTACHMENT                                                                         | INSIDE WAIST SEAM                   | 1    | Each |                   | Vendor<br>Sourced |                  | WHITE<br>WT             |
|                                    | POLY BAG - GENERIC<br>(PK101)<br>Clear Plastic, with suffocation warning on back, UPC<br>sticker placement on bottom right corner of bag. | SIZE LARGE                          | 1    |      | VENDOR<br>SOURCED | Vendor<br>Sourced |                  | None                    |
| SEE<br>PLACEMENT<br>FOR<br>DETAILS | UPC STICKER (TR-ST111) 1.5" x 1.5" PLS ADVISE IF YOU HAVE THE CAPABILITY OF PRINTING UPC STICKERS                                         | 1. INSIDEHANGTAG 2. ON POLYBAG      | 2    | Each |                   |                   |                  | None                    |