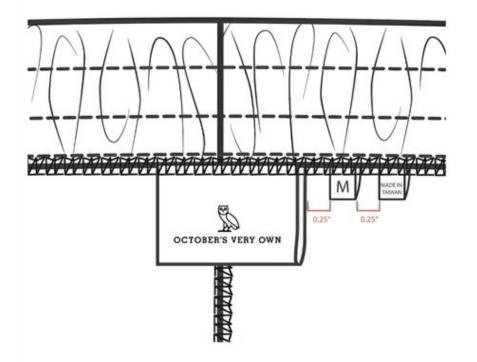

#### OFFSHORE KNIT & ACTIVEWEAR BOTTOMS

MAIN LABEL LBOVO147 - COL A - OPT 1
\*INSERT AT CB WAISTBAND SEAM

SIZE TAB OVOW23\_181\_T - 2023
\*INSERT AT WAISTBAND SEAM 0.25" FROM MAIN LABEL

TEAR AWAY COO TAB LT138
\*INSERT AT WAISTBAND SEAM 0.25" FROM SIZE TAB